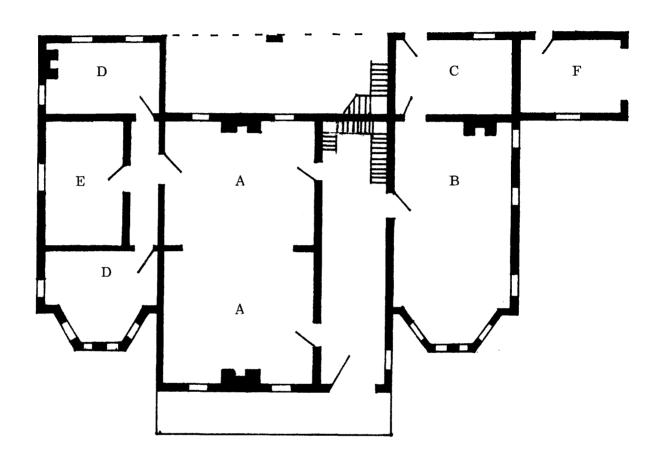

ter Catherine married John B. Poyntz, son of William M. Poyntz. Woodlawn is believed to be one of three houses Shultz built for his daughters. Completed by 1853, the property was deeded from Christian Shultz to Catherine Shultz Poyntz on January 25, 1854.

The property changed hands several times in the late nineteenth century before finally coming into the possession of its present owners in 1900.

Form No. 10-300a (Rev. 10-74)

## UNITED STATES DEPARTMENT OF THE INTERIOR NATIONAL PARK SERVICE

# NATIONAL REGISTER OF HISTORIC PLACES INVENTORY -- NOMINATION FORM

FOR NPS USE ONLY

RECEIVED MAY 2 1978

DATE ENTERED NOV 2 4 1978

Woodlawn
CONTINUATION SHEET

ITEM NUMBER 9

PAGE 2

(January 1965): 268-84.

Record of Marriages in Mason County.

## WOODLAWN CA. 1853

## MASON COUNTY, KENTUCKY



- A PARLORS
- B DINING ROOM
- C KITCHEN
- D CHAMBERS
- E BATH
- F GARAGE

Not to scale.

Woodlawn Mason County, Kentucky

Sketch Map 2 Sketch plan of first floor Charlotte Schneider March 15, 1978 Not to scale.

MAY 22 1978