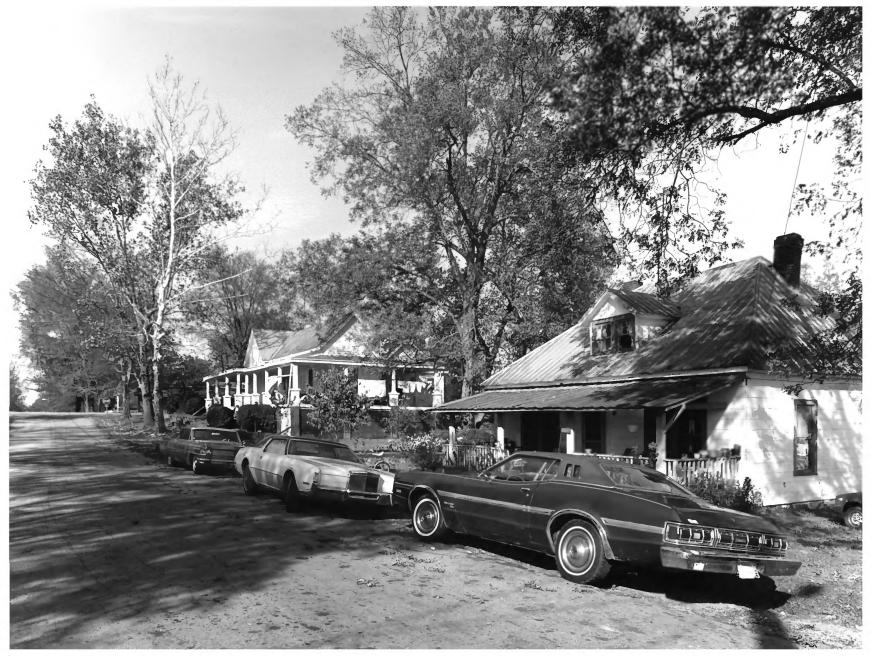

LULA RESIDENTIAL HISTORIC DISTRICT 500 Lula, Hall County, Georgia Photographer: James R. Lockhart Negative Filed: Georgia Department of 3 Natural Resources Date: January 1985 Description (4 of 11): East side of Cobb Street at the southeast corner of the intersection with Carter Street;

photographer facing north.

LULA RESIDENTIAL HISTORIC DISTRICT 1985 Lula, Hall County, Georgia Photographer: James R. Lockhart 2 Negative Filed: Georgia Department of JUL Natural Resources Date: January 1985 Description (5 of 11): West side of Cobb Street between Carter and Chattahoochee Streets; photographer facing west.