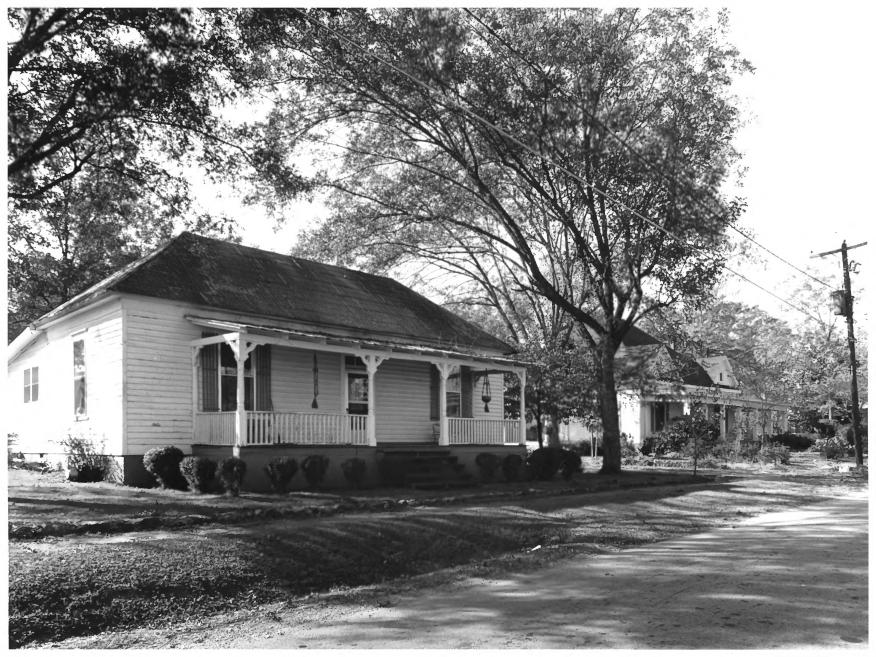

LULA RESIDENTIAL HISTORIC DISTRICT 985 Lula, Hall County, Georgia Photographer: James. R. Lockhart 2 Negative Filed: Georgia Department of 7 Natural Resources Date: January 1985 Description (6 of 11): East side of Cobb Street between Chattahoochee and Main Streets: photographer facing north.

LULA RESIDENTIAL HISTORIC DISTRICT Lula, Hall County, Georgia 8 Photographer: James R. Lockhart Negative Filed: Georgia Department of 301.2 Natural Resources Date: January 1985 Description (7 of 11): West side of Cobb Street between Chattahoochee and Main Streets; photographer facing northwest.