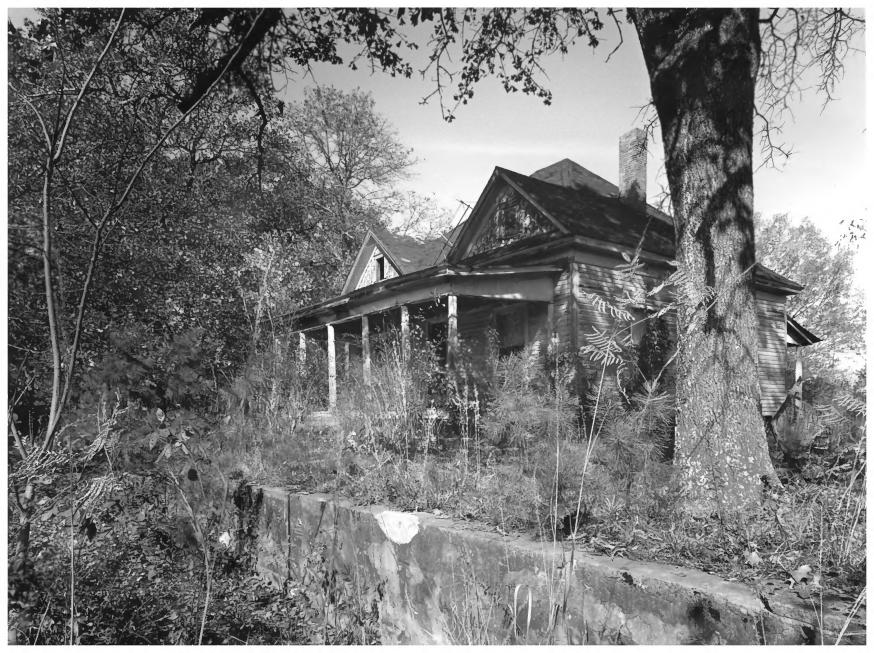

LULA RESIDENTIAL HISTORIC DISTRICT Lula, Hall County, Georgia Photographer: James R. Lockhart Negative Filed: Georgia Department of Natural Resources Date: January 1985 Description (3 of 11): West side of Cobb Street at the southwest corner of the intersection with Carter Street; photographer facing northwest.

LULA RESIDENTIAL HISTORIC DISTRICT 500 Lula, Hall County, Georgia Photographer: James R. Lockhart Negative Filed: Georgia Department of 3 Natural Resources Date: January 1985 Description (4 of 11): East side of Cobb Street at the southeast corner of the intersection with Carter Street;