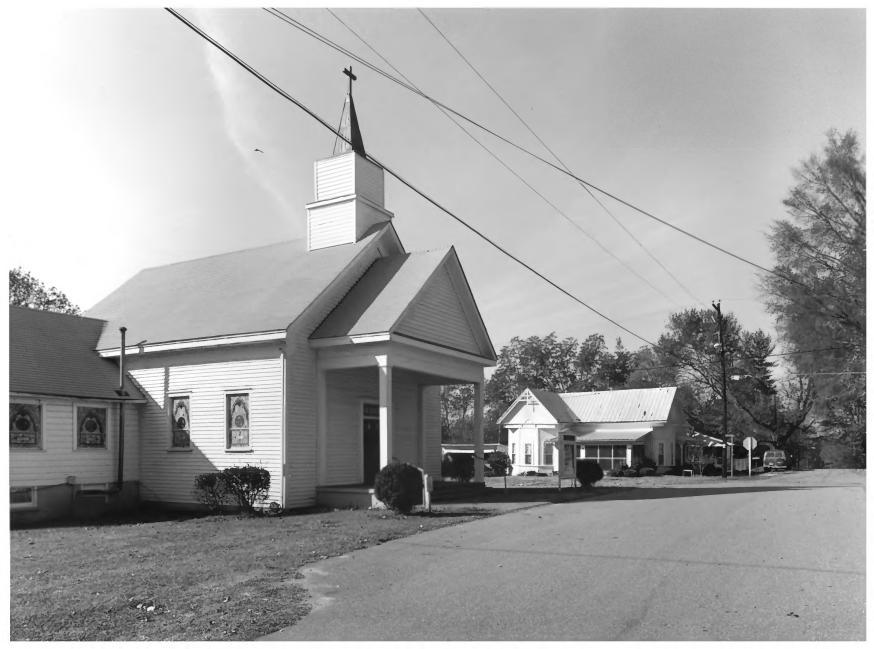

photographer facing north.

LULA RESIDENTIAL HISTORIC DISTRICT 985 Lula, Hall County, Georgia Photographer: James R. Lockhart S. Negative Filed: Georgia Department of Natural Resources Date: January 1985 Description (10 of 11): North side of Chattahoochee Street between Toombs and Cobb Streets; photographer facing north.

LULA RESIDENTIAL HISTORIC DISTRICT Lula, Hall County, Georgia <u>88</u> Photographer: James R. Lockhart Negative Filed: Georgia Department of Natural Resources Date: January 1985 Description (11 of 11): North side of Chattahoochee Street at the northeast corner of the intersection with Cobb

Street; photographer facing west.