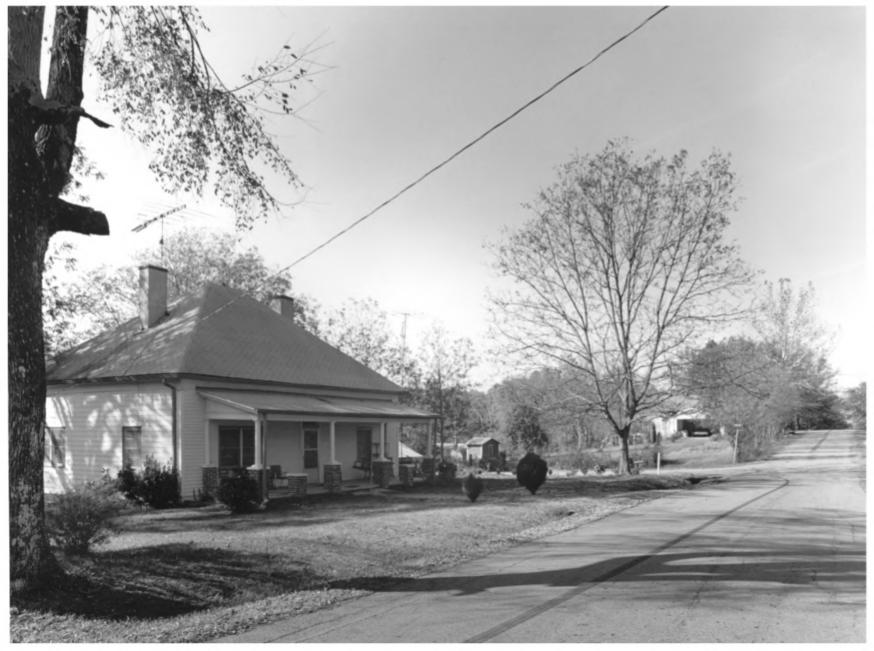

photographer facing north.

LULA RESIDENTIAL HISTORIC DISTRICT 1985 Lula, Hall County, Georgia Photographer: James R. Lockhart 2 Negative Filed: Georgia Department of JUL Natural Resources Date: January 1985 Description (5 of 11): West side of Cobb Street between Carter and Chattahoochee Streets; photographer facing west.