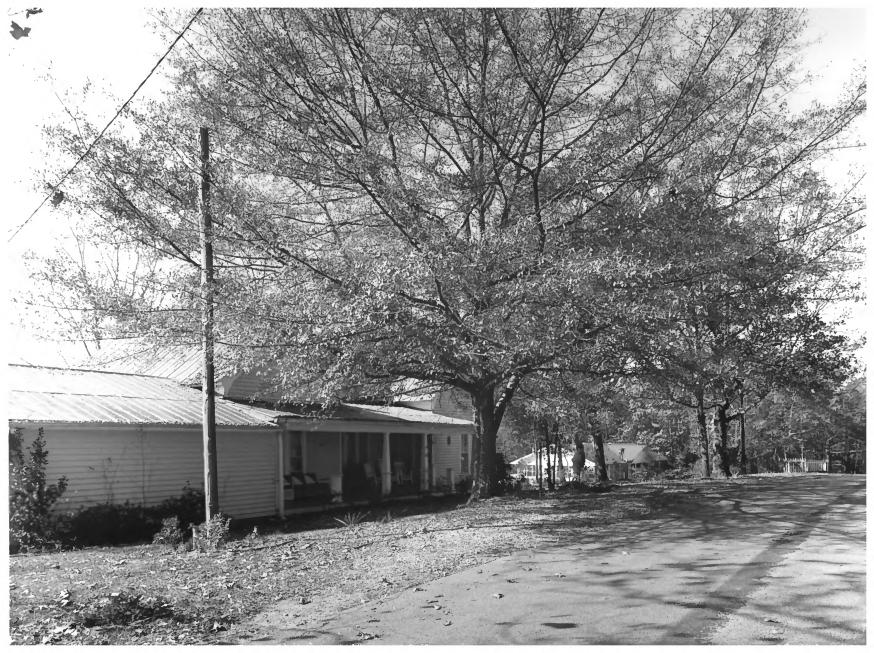

LULA RESIDENTIAL HISTORIC DISTRICT 985 Lula, Hall County, Georgia Photographer: James R. Lockhart 2 Negative Filed: Georgia Department of Ŋ Natural Resources Date: January 1985 Description (1 of 11): West side of Cobb Street near Carter Street; photographer

facing northwest.

LULA RESIDENTIAL HISTORIC DISTRICT Lula, Hall County, Georgia Photographer: James R. Lockhart Negative Filed: Georgia Department of Natural Resources Date: January 1985 Description (2 of 11): East side of Cobb Street near Carter Street; photographer facing north.