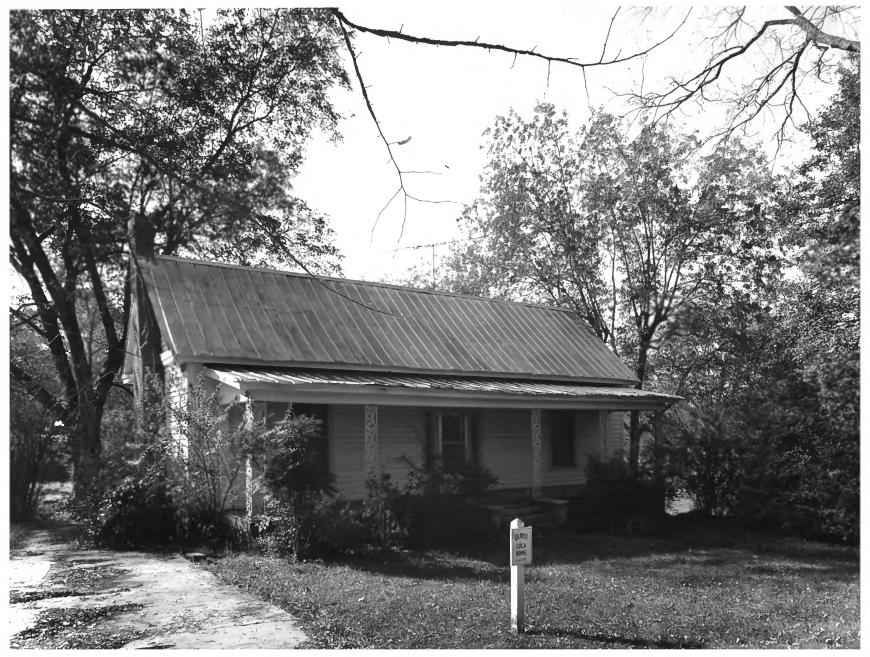

LULA RESIDENTIAL HISTORIC DISTRICT 985 Lula, Hall County, Georgia Photographer: James R. Lockhart 2 Negative Filed: Georgia Department of Ŋ Natural Resources Date: January 1985 Description (1 of 11): West side of Cobb Street near Carter Street; photographer

facing northwest.

LULA RESIDENTIAL HISTORIC DISTRICT Lula, Hall County, Georgia Photographer: James R. Lockhart Negative Filed: Georgia Department of Natural Resources Date: January 1985 Description (2 of 11): East side of Cobb Street near Carter Street; photographer facing north.