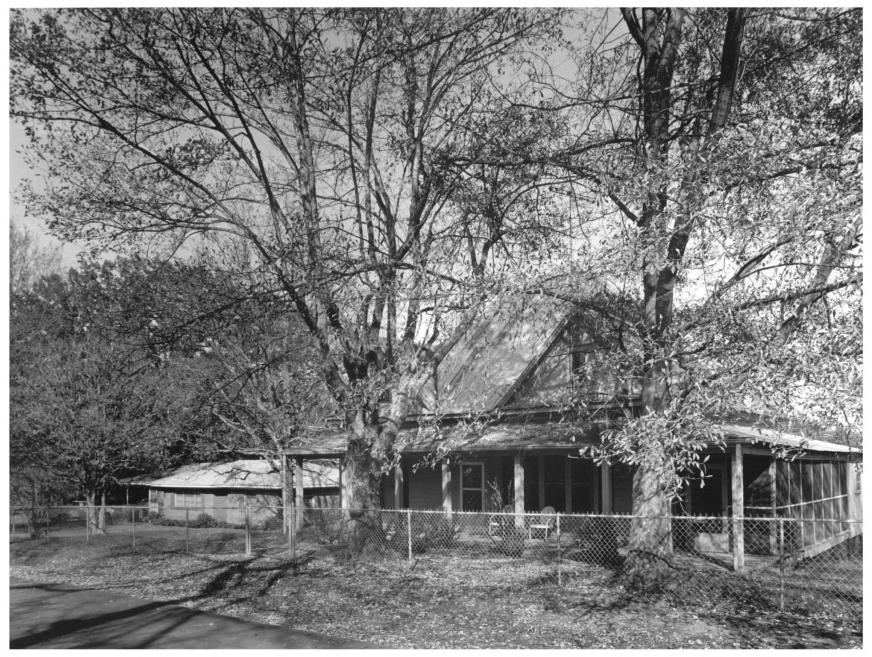

LULA RESIDENTIAL HISTORIC DISTRICT 985 Lula, Hall County, Georgia Photographer: James. R. Lockhart 2 Negative Filed: Georgia Department of 7 Natural Resources Date: January 1985 Description (6 of 11): East side of Cobb Street between Chattahoochee and Main Streets: photographer facing north.

LULA RESIDENTIAL HISTORIC DISTRICT Lula, Hall County, Georgia 8 Photographer: James R. Lockhart Negative Filed: Georgia Department of 301.2 Natural Resources Date: January 1985 Description (7 of 11): West side of Cobb Street between Chattahoochee and Main Streets; photographer facing northwest.