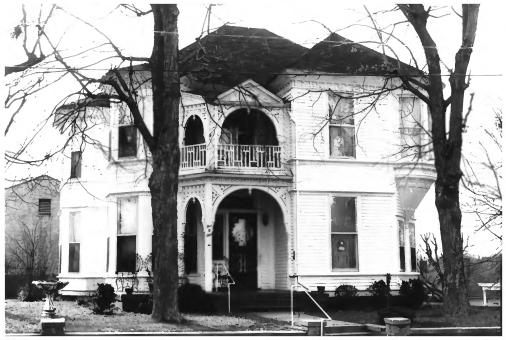

West Paris Historic district Paris Multiple Resource Area Henry County, Tennessee Date: December, 1987 Photo by: Thomason and Associates Neg: TN Historical Commission Nashville, TN View: 509 W. Washington, facing south Photo#: 1 of UB