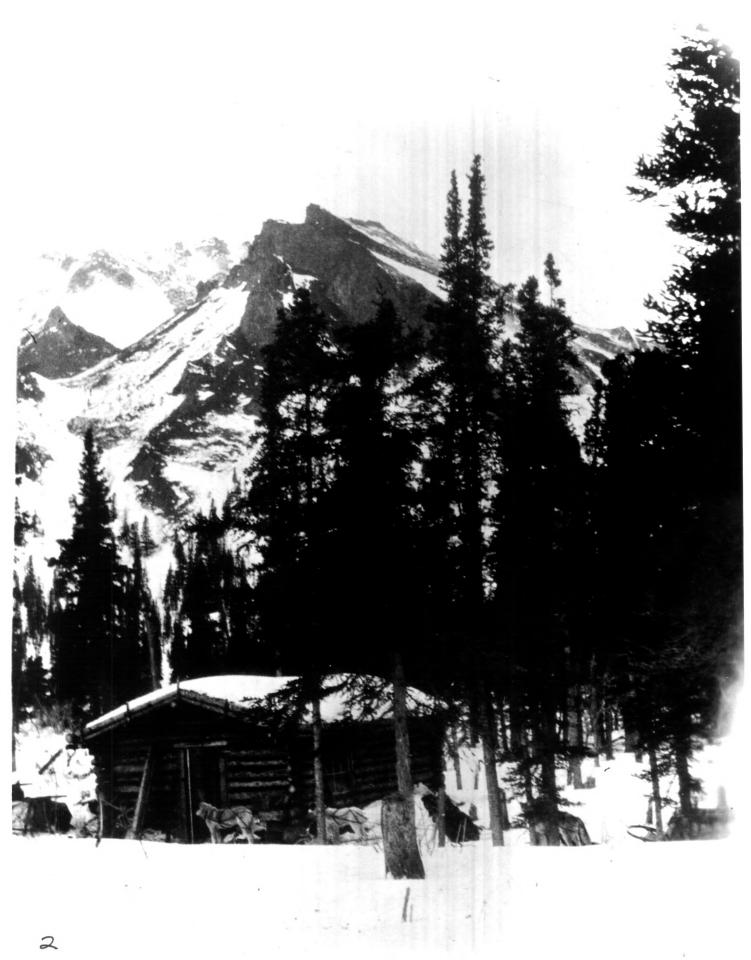

First patrol cabin at Igloo Creek, Mount McKinley National Park Cabins - Thematic Resources Denali National Park and Preserve, Alaska Photographer unknown Date: 1926 Negative at Denali National Park and Preserve Photo No. 2