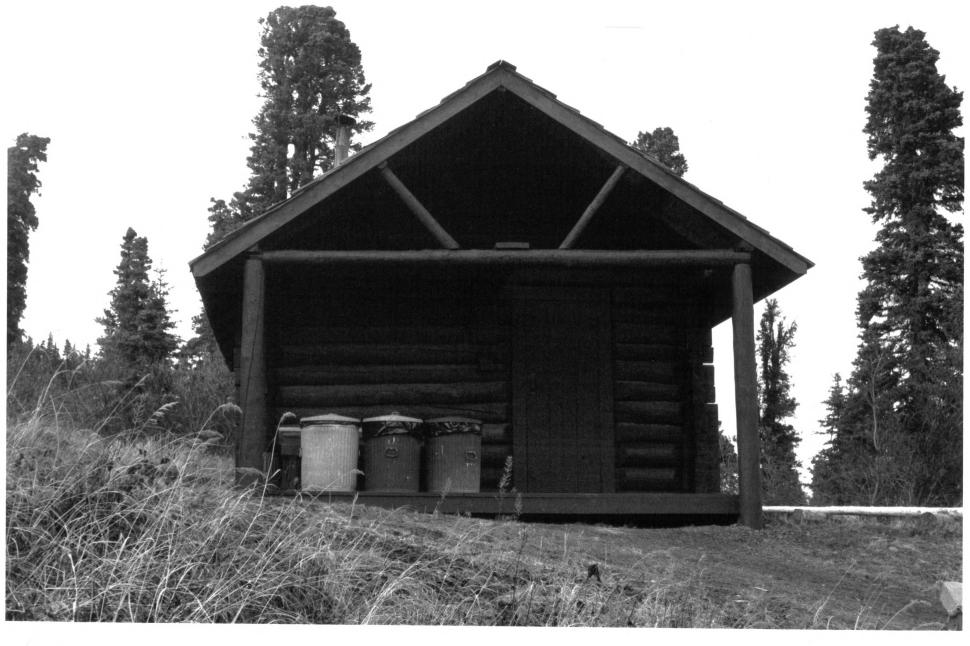

Igloo Creek Cabin (No. 25), Mount McKinley Nat. Pk. Cabins - Thematic Res Denali National Park and Preserve, Alaska Photographer: David Evans Date: 1 October 1985 Negative at Photo No. 25-5

Mt. McKinley Nat. Pk. Cabins - Thematic Res. Denali National Park and Preserve, Alaska Photographer: David Evans Date: 1 October 1985 Negative at Photo No. 25-6

Mt. McKinley Nat. Pk. Cabins - Thematic Res. Denali National Park and Preserve, Alaska Photographer: David Evans Date: 1 October 1985 Negative at Photo No. **35-7** 

Mt. McKinley Nat. Pk. Cabins - Thematic Res. Photographer: David Evans Date: 1 October 1985 Negative at Denali National Park and Preserve, Alaska Photo No. 25-8