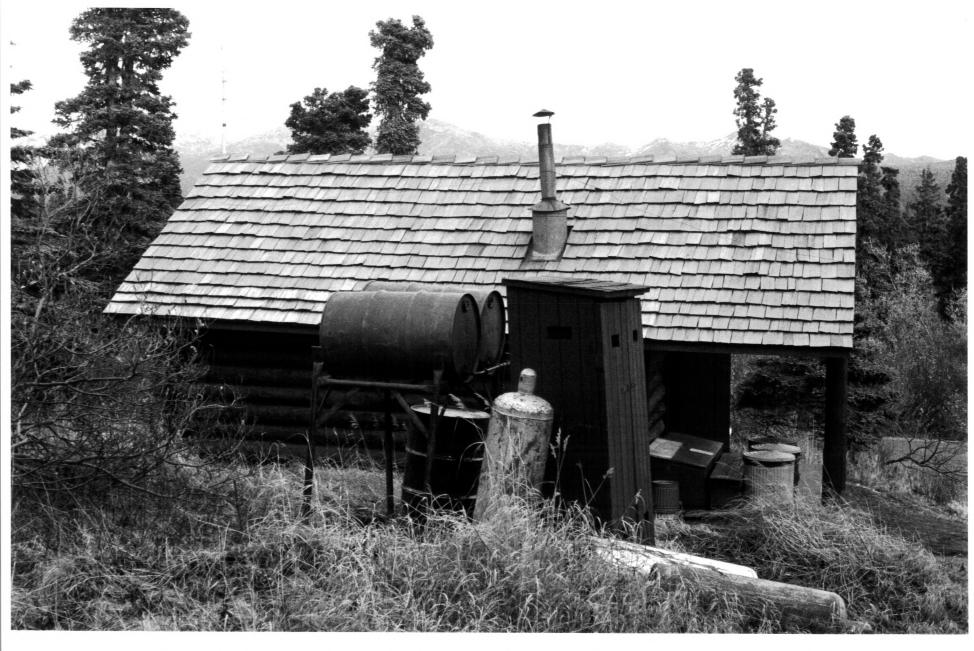

Igloo Creek Cabin (No. 25), Mount McKinley Nat. Pk. Cabins - Thematic Res Denali National Park and Preserve, Alaska Photographer: David Evans Date: 1 October 1985 Negative at Photo No. 25-5

Mt. McKinley Nat. Pk. Cabins - Thematic Res. Denali National Park and Preserve, Alaska Photographer: David Evans Date: 1 October 1985 Negative at Photo No. 25-6

Mt. McKinley Nat. Pk. Cabins - Thematic Res. Denali National Park and Preserve, Alaska Photographer: David Evans Date: 1 October 1985 Negative at Photo No. **35-7** 

Mt. McKinley Nat. Pk. Cabins - Thematic Res. Photographer: David Evans Date: 1 October 1985 Negative at Denali National Park and Preserve, Alaska Photo No. 25-8