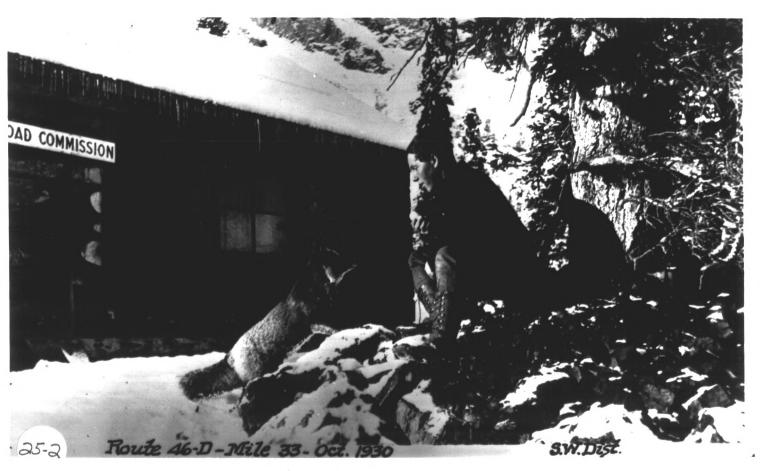

Alaska Historical Library

Igloo Creek Cabin (No. 25), Mount McKinley National Park Cabins - Thematic Resources Denali National Park and Preserve, Alaska Photographer: Alaska Road Commission Date: October 1930 Negative: Alaska Historical Library Photo No. 25-2