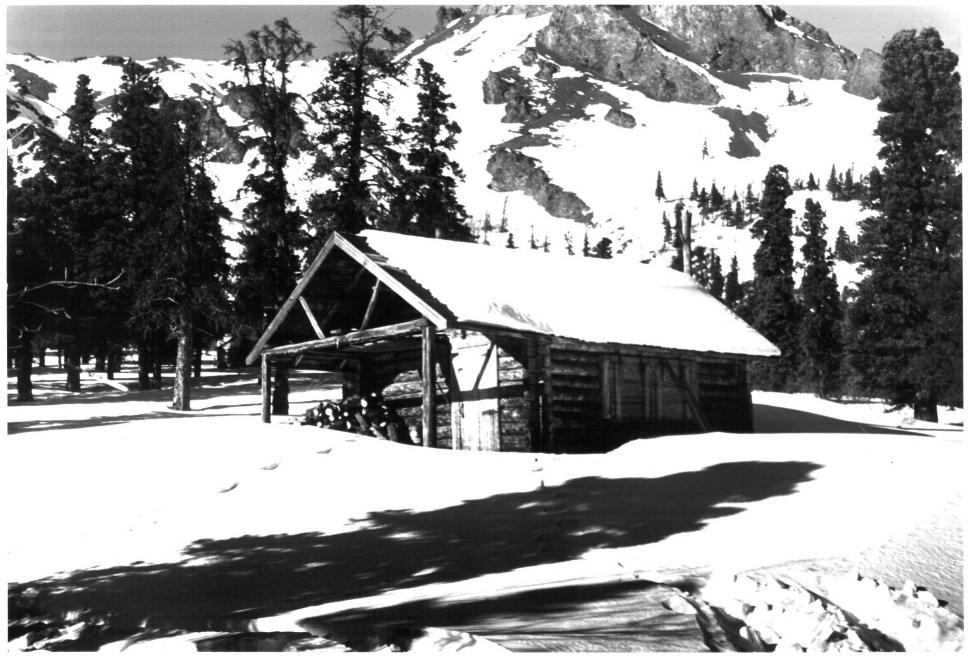

Igloo Creek Cabin (No. 25), Mount McKinley Nat. Pk. Cabins - Thematic Res Denali National Park and Preserve, Alaska Photographer: David Evans Date: 1 October 1985 Negative at Photo No. 25-5

Mt. McKinley Nat. Pk. Cabins - Thematic Res. Denali National Park and Preserve, Alaska Photographer: David Evans Date: 1 October 1985 Negative at Photo No. 25-6