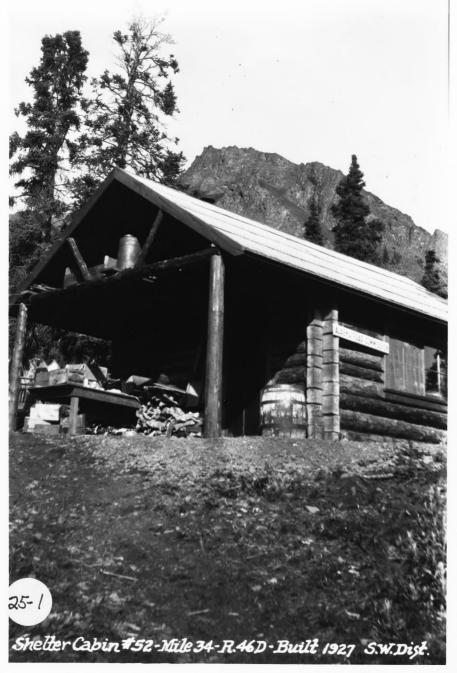

Igloo Creek Cabin (No. 25), Mount McKinley National Park Cabins - Thematic Resources Denali National Park and Preserve, Alaska Photographer: Alaska Road Commission Date: c. 1928 Negative: Alaska Historical Library Photo No. 25-1