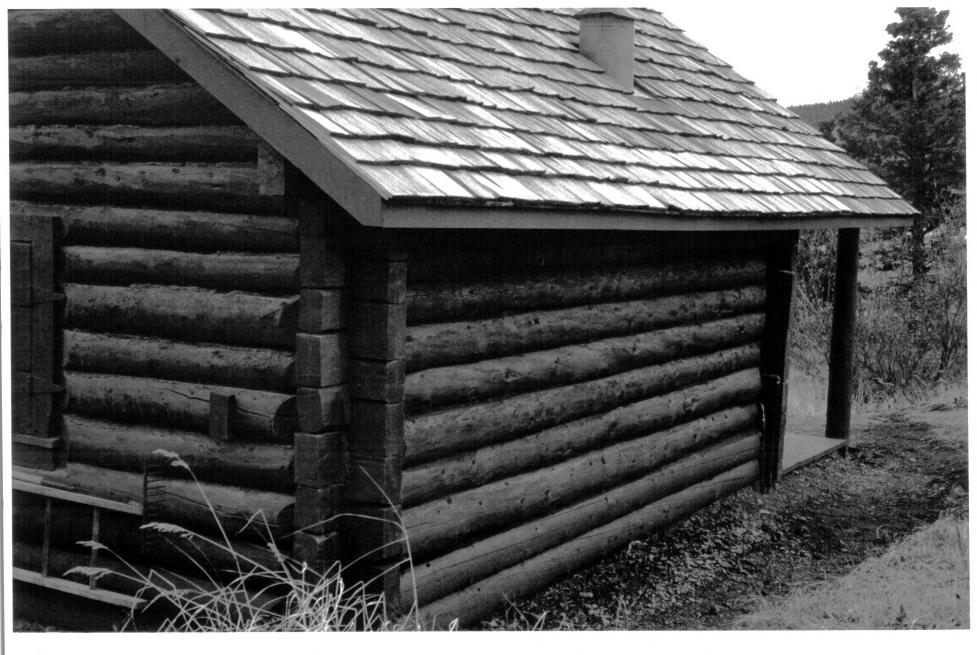

Mt. McKinley Nat. Pk. Cabins - Thematic Res. Denali National Park and Preserve, Alaska Photographer: David Evans Date: 1 October 1985 Negative at Photo No. 25-9

Mt. McKinley Nat. Pk. Cabins - Thematic Res. Denali National Park and Preserve, Alaska Photographer: David Evans Date: 1 October 1985 Negative at Photo No. 25-/0