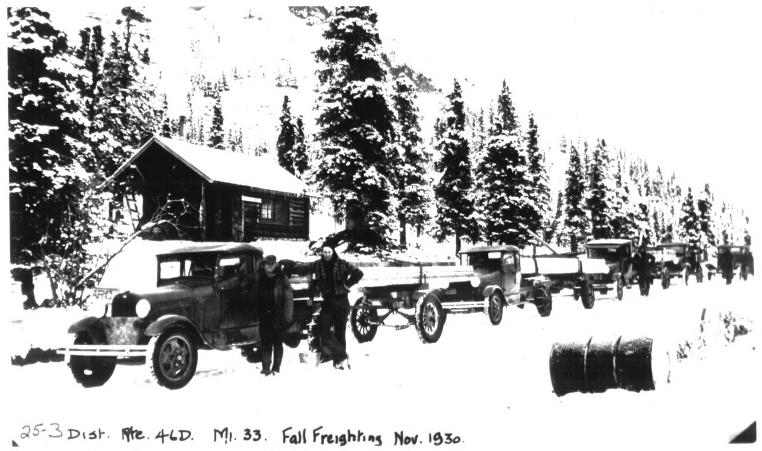

PHOTO CREDIT REQUIRED: ah, Road Com

Alaska Historical Library

Igloo Creek Cabin (No. 25), Mount McKinley National Park Cabins - Thematic Resources Denali National Park and Preserve, Alaska Photographer: Alaska Road Commission Date: November 1930 Negative: Alaska Historical Library Photo No. 2<-3

PHOTO CREDIT REQUIRED:

ah. Road Com

Alaska Historical Library

Igloo Creek Cabin (No. 25), Mount McKinley National Park Cabins - Thematic Resources Denali National Park and Preserve, Alaska Photographer: George Peters Negative at Denali National Park and Preserve Date: 15 March 1950 Photo No. 25-4