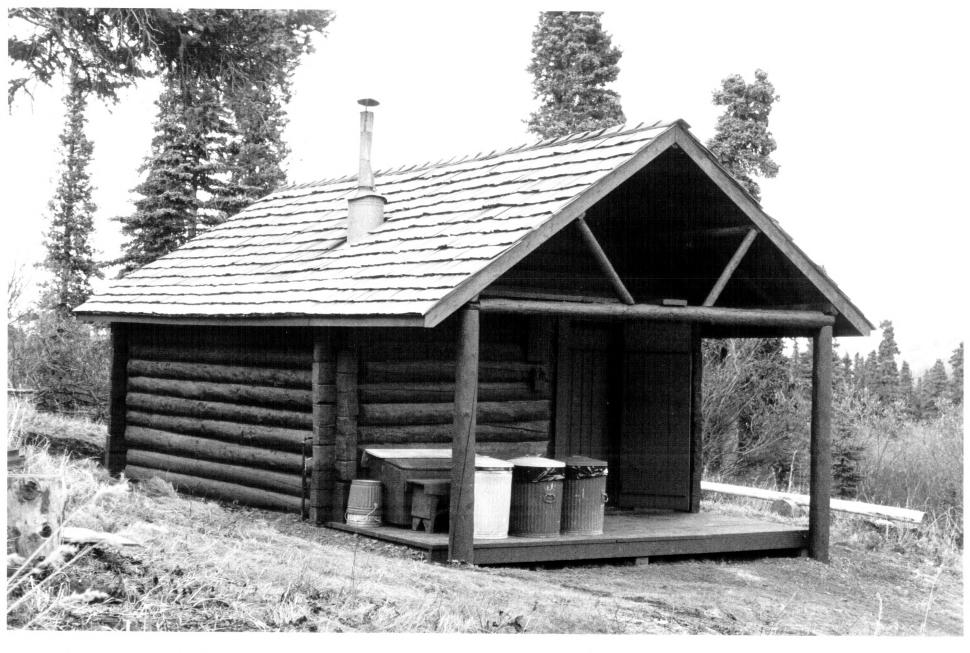

Igloo Creek Cabin (No. 25), Mount McKinley Nat. Pk. Cabins - Thematic Res Denali National Park and Preserve, Alaska Photographer: David Evans Date: 1 October 1985 Negative at Photo No. 25-5

Mt. McKinley Nat. Pk. Cabins - Thematic Res. Denali National Park and Preserve, Alaska Photographer: David Evans Date: 1 October 1985 Negative at Photo No. 25-6