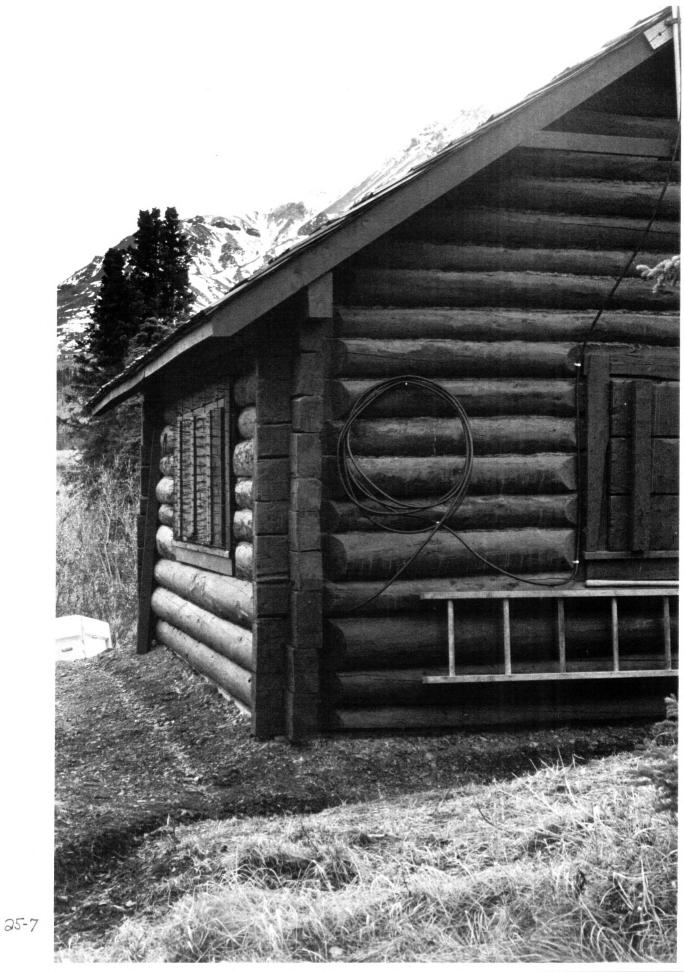

Mt. McKinley Nat. Pk. Cabins - Thematic Res. Denali National Park and Preserve, Alaska Photographer: David Evans Date: 1 October 1985 Negative at Photo No. **35-7** 

Mt. McKinley Nat. Pk. Cabins - Thematic Res. Photographer: David Evans Date: 1 October 1985 Negative at Denali National Park and Preserve, Alaska Photo No. 25-8