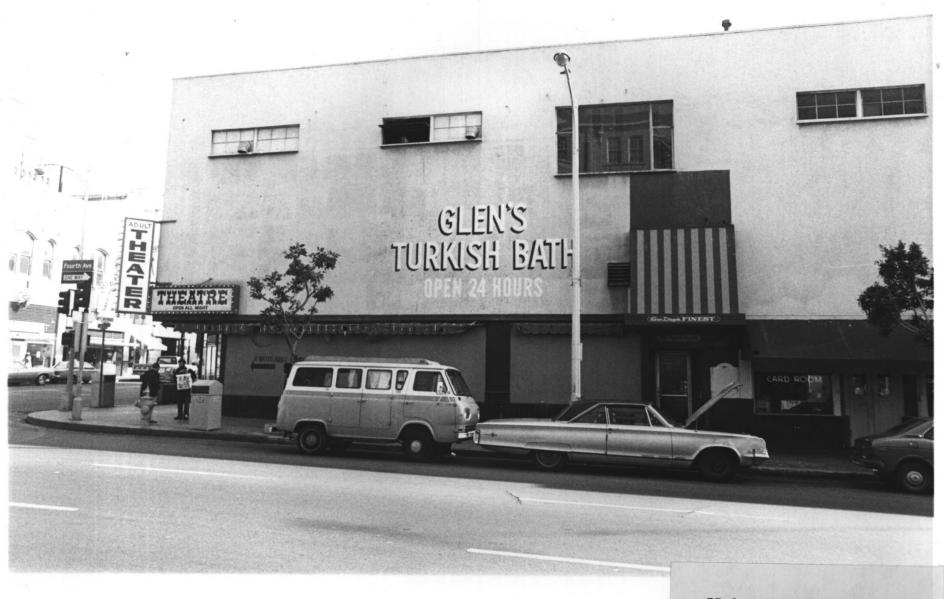

TER DISTRICT
Building Address: 947 & FOURTH
San Diego, CA. 92109
Photographer: Steve Leinow
Location of Negative:
City Administration Building
202 "C" Street
                              NOV 8
San Diego, CA. 92109
View of Photograph: E
Number of Photo: of
```



II- 2 SWANK GO-GO 943 Fourth

```
GASLAMP QUARTER DISTRICT
Building Address: 943 FOURTH
San Diego, CA. 92109
Photographer: Steve Leinow
Location of Negative:
City Administration Building
202 "C" Street
San Diego, Ca. 92109
View of Photograph: E
Number of Photo:
```



901 Fourth Ave.

```
GASLAMP QUARTER DISTRICT
Building Address: 901 FOURTH AVE
San Diego, CA. 92109
Photographer: Steve Leinow
Location of Negative:
City Administration Building
202 "C" Street
San Diego, CA. 92109
View of Photograph: # E
Number of Photo: of 163
```



II-3 GLENN'S TURKISH BATH
South Eastcorner
Fourth and "E"

GASLAMP QUARTER DISTRICT Building Address#: Fourth + E San Diego, CA. 92109 Photographer: Steve Leinow Location of Negative: City Administration Building 202 "C" Street San Diego, CA. 92109 View of Photograph: Number of Photo: 6 of 163.50



GASLAMP QUARTER DISTRICT Building Address: San Diego, CA. 92109 Photographer: Steve Leinow Location of Negative: City Administration Building 202"C" Street San Diego, CA. 92109
View of Photograph: EAST CLOOKING EXST) Number of Photo: 7 of 163



II-6 HOTEL WINDSOR 843 Fourth

```
GASLAMP QUARTER DISTRICT
Building Address: 843 FOURTH
San Diego, CA. 92109
Photographer: Steve Leinow
Location of Negative:
City Administration Building
202 "C" Street
                           NOV 8
San Diego, CA.