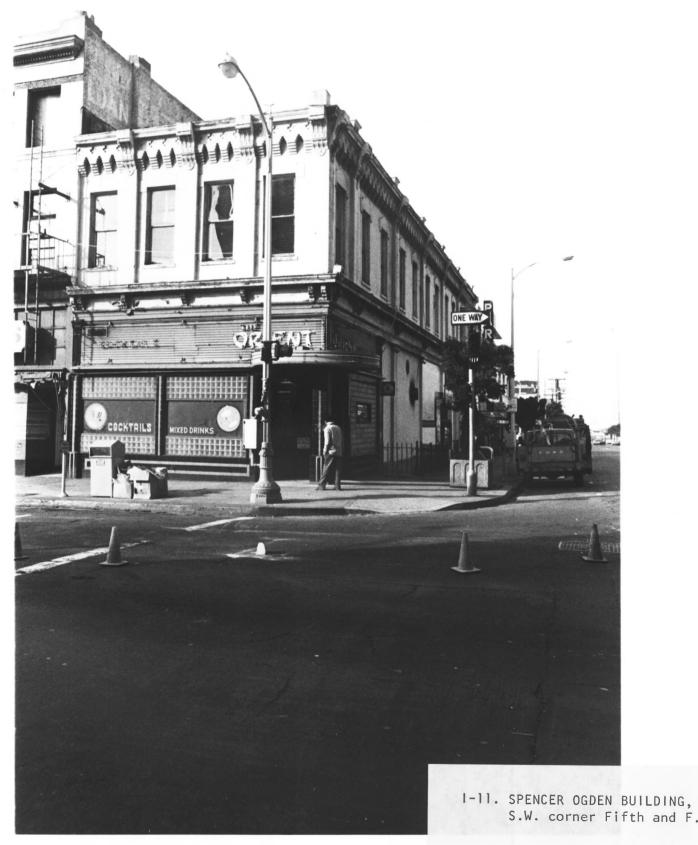

```
GASLAMP QUARTER DISTRICT
Building Address: FIFTH + F
San Diego, CA. 92109
Photographer: Steve Leinow
Location of Negative:
City Administration Building
202 "C" Street
                            NUV 8
San Diego, CA. 92109
View of Photograph: NW
Number of Photo:
```

```
GASLAMP QUARTER DISTRICT
Building Address: FIFTH +F
San Diego, CA. 92109
Photographer: Steve Leinow
Location of Negative:
City Administration Building
202 "C" street
                               NOV R
San Diego, CA. 92109
View of Photograph:SW
Number of Photo:
```