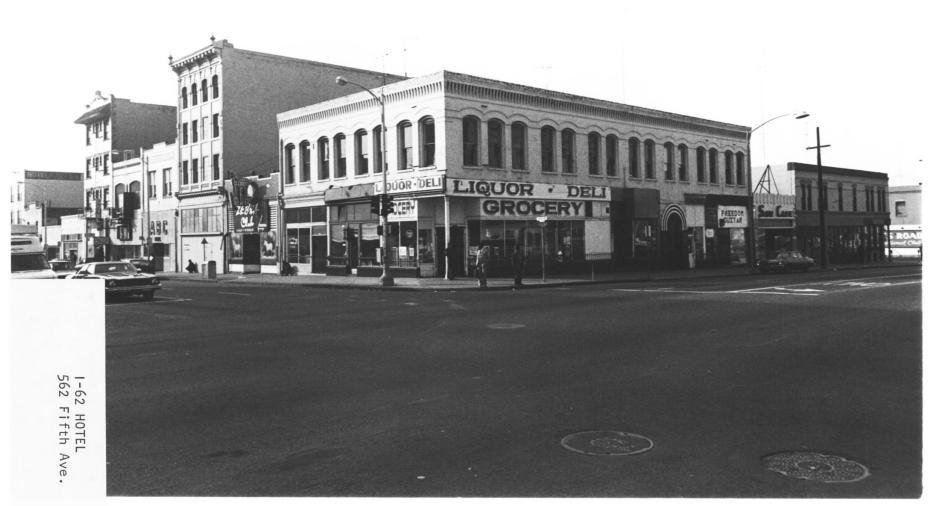

```
GASLAMP QUARTER DISTRICT
Building Addresss: 562 FIFTH AVE.
San Diego, CA. 92109
Photographer: Steve Leinow
Location of Negative:
City Administration Building
                                 NOV 8
202 "C" Street
View of Photograph: SOUTHWEST Number of Photo: 57 of 63
```

562 Fifth Ave.

```
GASLAMP QUARTER DISTRICT
Building Address: 562 FIFTH AUE.
San Diego, CA. 92109
Photographer: Steve Leinow
Location of Negative:
City Administration Building
202"CV Street
San Diego, CA. 92109
View of Photograph:
                                   NOV 8 1979
Number of Photo: of
```