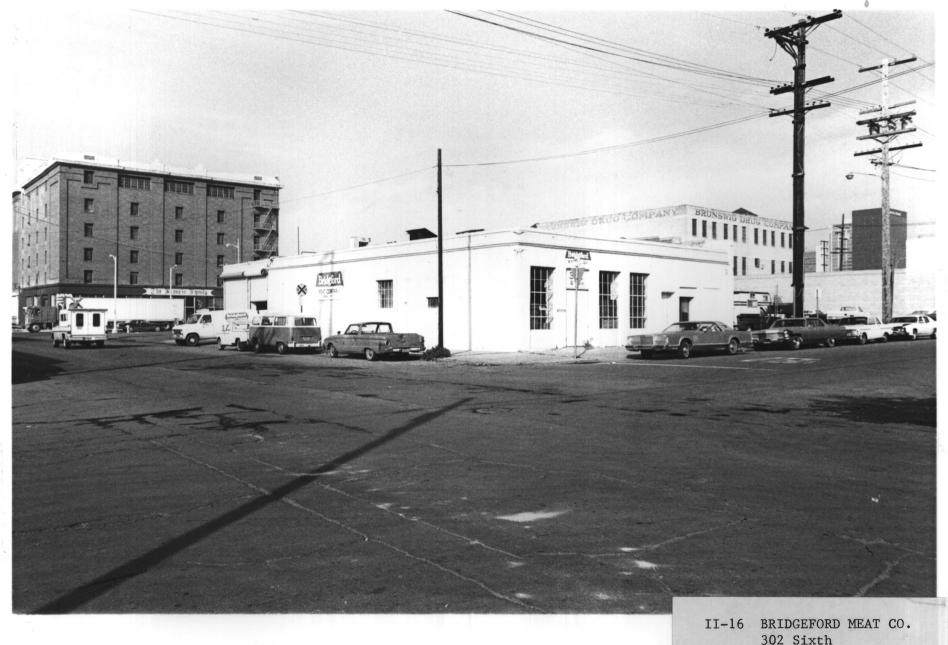

```
GASLAMP QUARTER DISTRICT
Building Address: 302 Sixth
San Diego, CA. 92109
Photographer: Steve Leinow
Location of Negative:
City Administration Building
202 "C" Street
San Diego, CA. 92109
View of Photograph NW
Number of Photo:
```