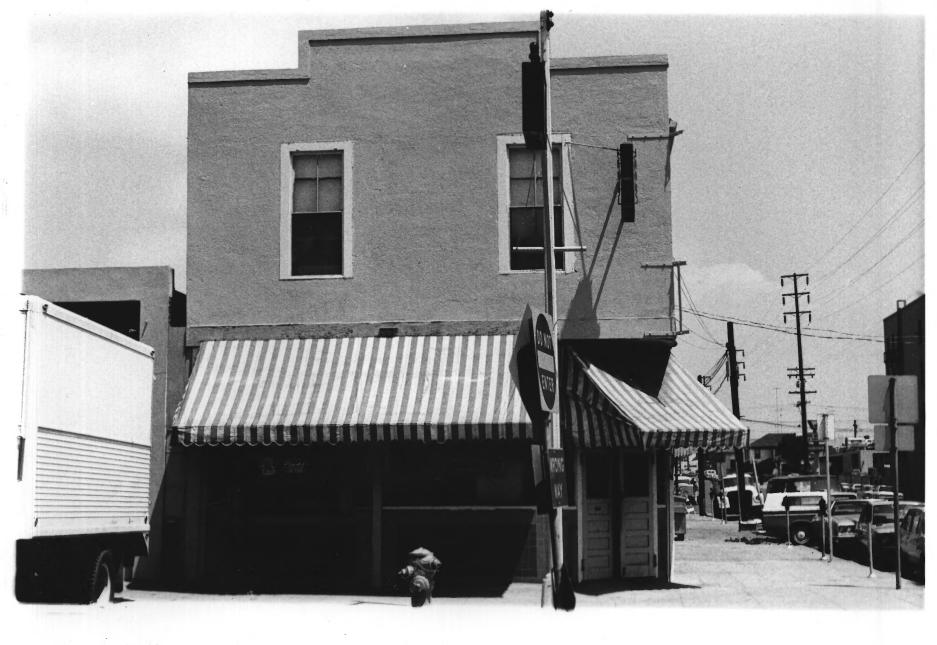

```
GASLAMP QUARTER DISTRICT
Building Address: 355 WH AVE.
San Diego, CA. 92109
Photographer: Steve Leinow
Location of Negative:
City Administration Building
202 "C" Street
San Diego, CA. 92109
View of Photograph:
Number of Photo: 158 of (63)
```