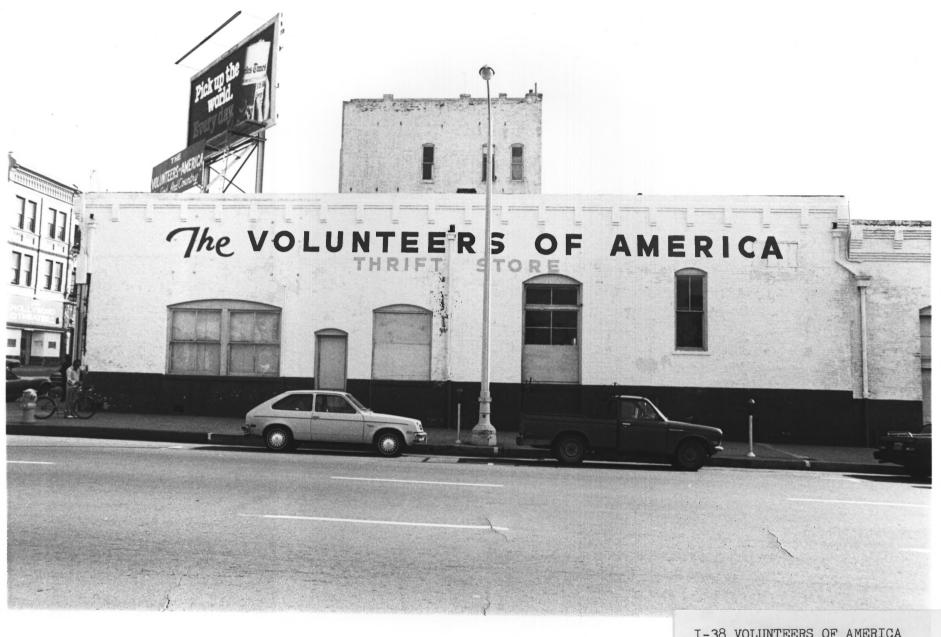

I-38 VOLUNTEERS OF AMERICA 655 Fourth Ave.

```
GASLAMP QUARTER DISTRICT Building Address: 655 FORTH
San Diego CA. 92109
Photographer: Steve Leinow
Location of Photograph:
City Administration Building
202 "C" Street
San Diego, CA. 92109
View of Photograph: E
Number of Photo: of 163
```