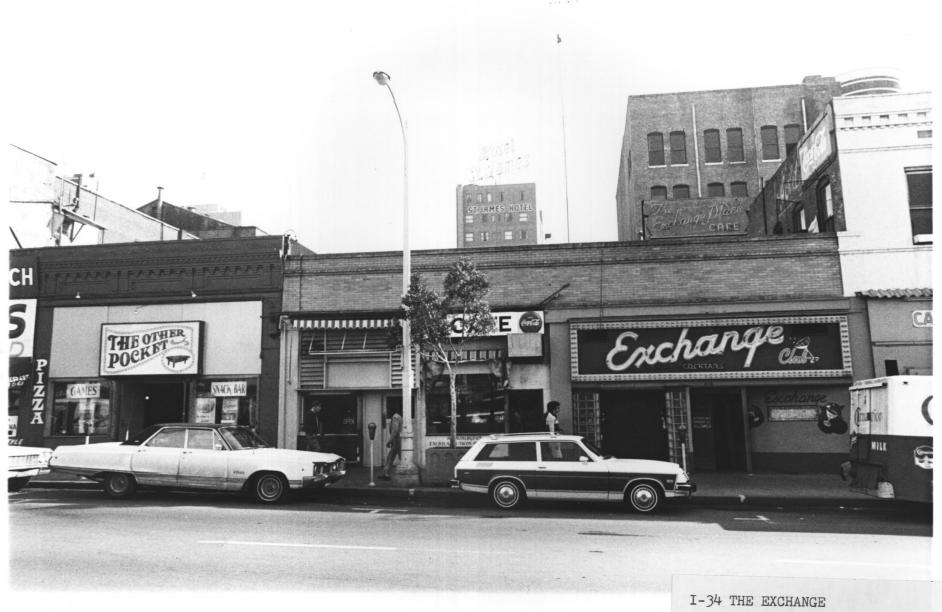

I-41 CROSSROADS BAR

345 Market St.

```
GASLAMP QUARTER DISTRICT
Building Address: 345 MARKET ST.
San Diego, CA. 92109
Photographer: Steve Leinow
Location of Negative:
City Administration Building
202 "C" street
San Diego, CA. 92109
View of Photograph SW
Number of Photo:
```