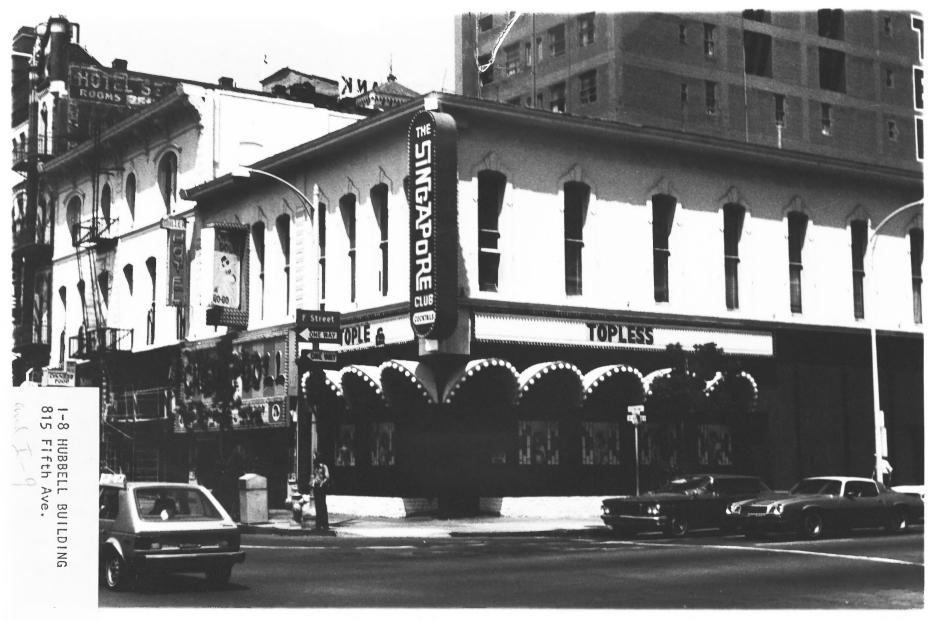

GASLAMP OUARTER DISTRICT Building Addresss: 815 FIFTH AWE. San Diego, CA. 92109 Photographer: Steve Leinow Location of Negative: City Administration Building 202 "C" Street NOV 8 San Diego, CA. 92109\_ View of Photograph: EAST Number of Photo: 79 of /63