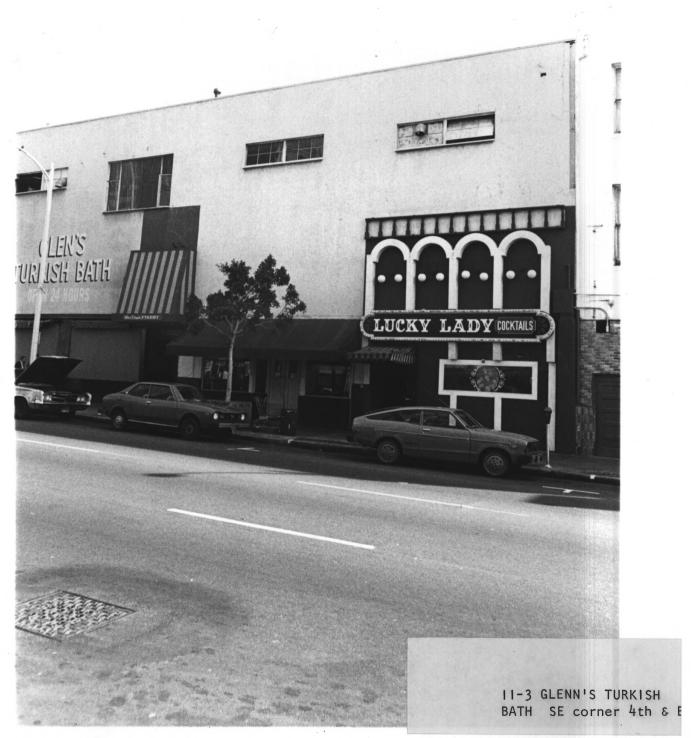

II-3 GLENN'S TURKISH BATH
South Eastcorner
Fourth and "E"

GASLAMP QUARTER DISTRICT Building Address#: Fourth + E San Diego, CA. 92109 Photographer: Steve Leinow Location of Negative: City Administration Building 202 "C" Street San Diego, CA. 92109 View of Photograph: Number of Photo: 6 of 163.50