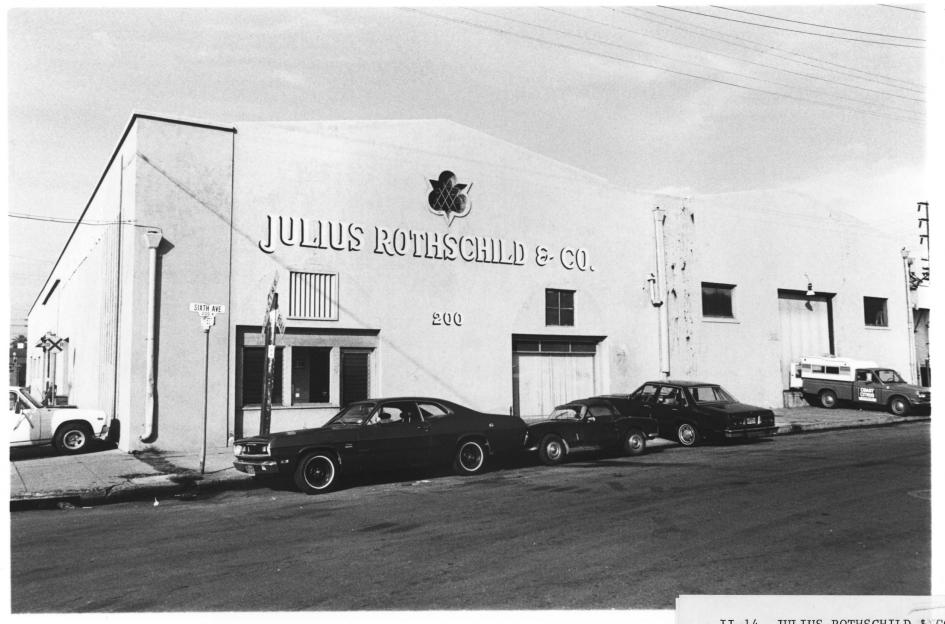

II-14 JULIUS ROTHSCHILD & CO 204-206 Sixth

```
GASLAMP QUARTER DISTRICT
Building Adress: 204-206 SIXTH
San Diego, CA. 92109
Photographer: Steve Leinow
Location of Negative:
City Administration Building
202 "C" Street
                           NOV 8 1979
San Diego, Ca. 92109
View of Photograph: W
Number of Photo: of
```