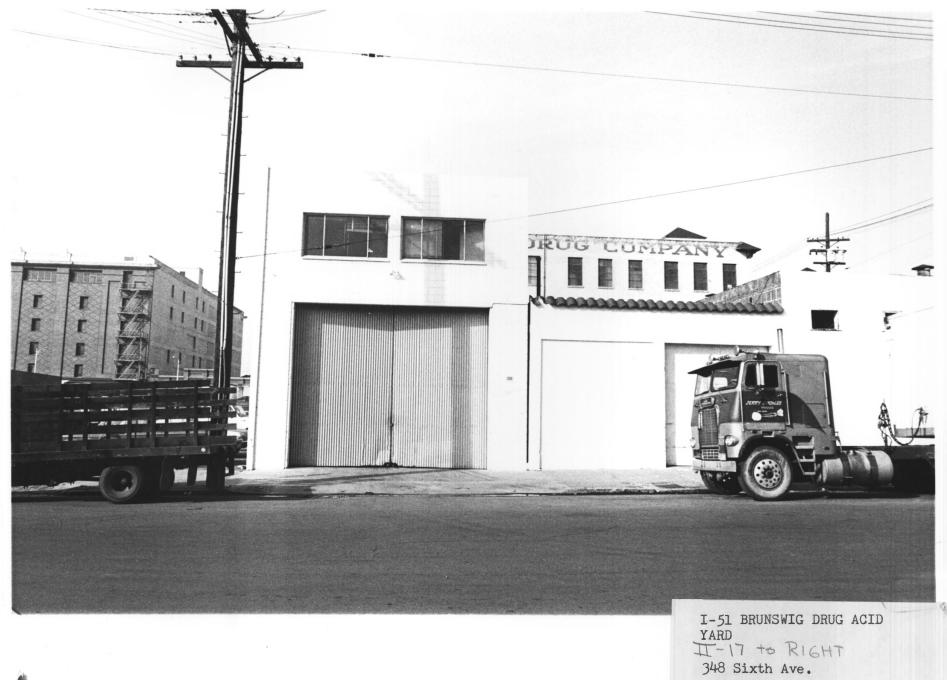

```
GASLAMP QUARTER DISTRICT
Building Address: 348 SIXTH
San Diego CA. 92109
Photographer: Steve Leinow
Location of Photograph:
City Administration Building
202 "C" Street
San Diego, CA. 92109
View of Photograph: W
Number of Photo: of
```