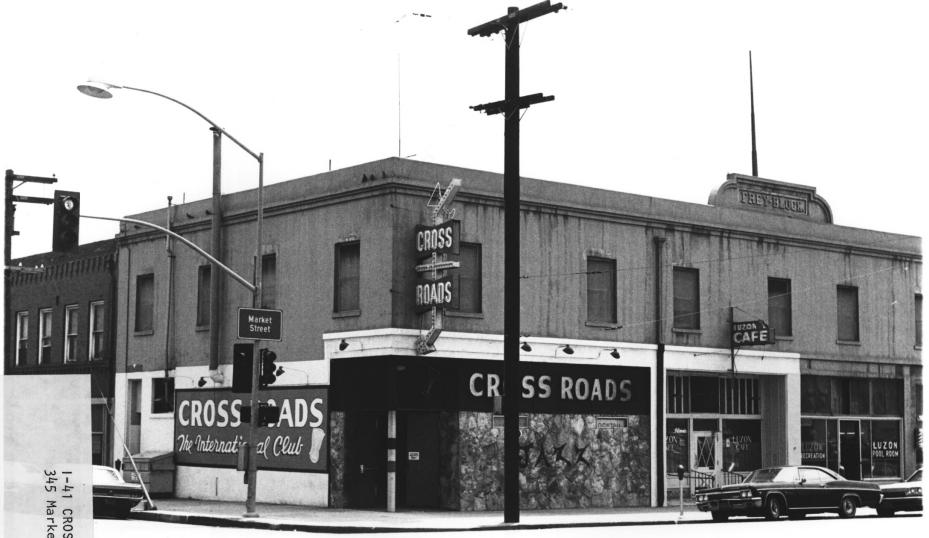

I-41 CROSSROADS BAR

345 Market St.

```
GASLAMP QUARTER DISTRICT
Building Address: 345 MARKET ST.
San Diego, CA. 92109
Photographer: Steve Leinow
Location of Negative:
City Administration Building
202 "C" street
San Diego, CA. 92109
View of Photograph SW
Number of Photo:
```

```
GASLAMP QUARTER DISTRICT
Building Address: 345 MARKET
San Diego CA. 92109
Photographer: Steve Leinow
Location of Photograph:
City Administration Building
202 "C" Street
                             NUV 8
San Diego, CA. 92109
View of Photograph: SOUTH
Number of Photo: 32 of /63
```

```
GASLAMP QUARTER DISTRICT
Building Address: 345 MARKET
San Diego, CA. 92109
Photographer: Steve Leinow
                                       NUV 8
Location of Negative:
City Administration Building
 202 "C" Street
San Diego, CA. 92109
View of Photograph: SOUTHWEST
Number of Photo: 33 of 163
```

```
GASLAMP QUARTER DISTRICT
Building Address: 345 MARKET ST.
San Diego CA. 92109
Photographer: Steve Leinow
Location of Photograph:
City Administration Building
202 "C" Street
San Diego, CA. 92109
View of Photograph: W
Number of Photo: of 163
```