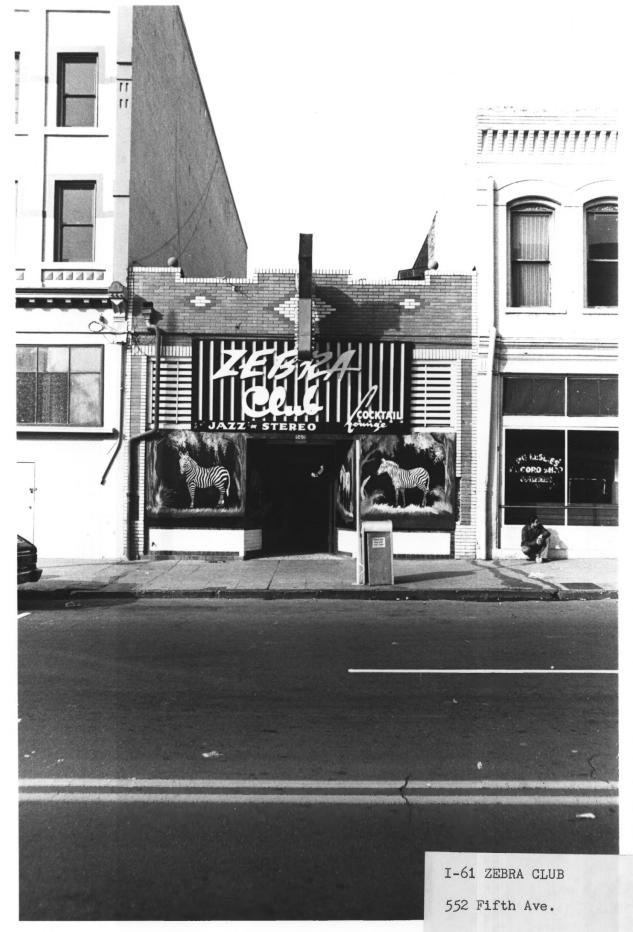

```
GASLAMP QUARTER DISTRICT
Building Address: 552 FIFTH
San Diego, CA. 92109
Photographer: Steve Leinow
Location of Negative:
                                   NOV 8
City Administration Building
202 "C" Street
San Diego, CA. 92109
View of Photograph:
Number of Photo:
```