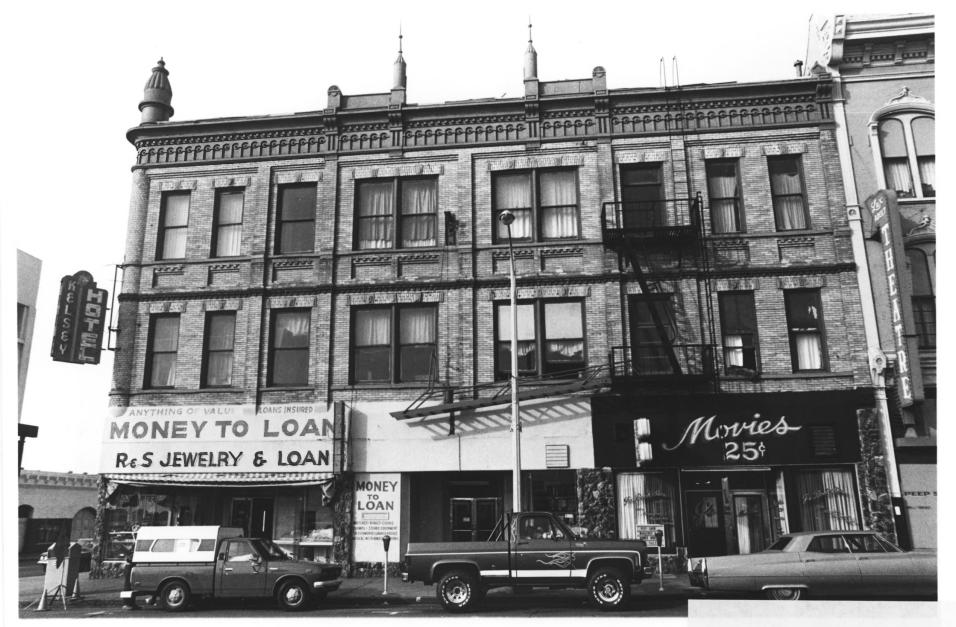

CA. 92109
| Photographer: Steve Leinow |
Location of Negative: |
City Administration Building NOV 8 1979 |
202 "C" Street |
San Diego, CA. 92109 |
View of Photograph: | View of Photograph: |
Number of Photo: 49 of 163

2005°

150 Str Ac



II-31 KING NEPTUNE ACAPULCO CAFE 734 Fifth

```
GASLAMP QUARTER DISTRICT
Building Address: 734 FIFTH
San Diego, CA. 92109
Photographer: Steve Leinow
Location of Negative:
City Administration Building
                                NOV R
202 "C" Street
San Diego, CA. 92109
View of Photograph: W
Number of Photo:
```



```
GASLAMP QUARTER DISTRICT
Building Addresss: 729-28 FIFTH
San Diego, CA. 92109
Photographer: Steve Leinow
Location of Negative:
City Administration Building
202 "C" Street
San Diego, CA. 92109
View of Photograph: W
Number of Photo:
```



I-14. COLE BLOCK, N.W. corner Fifth and G.

GASLAMP QUARTER DISTRICT Building Address: FIFTH + G San Diego, CA. 92109 Photographer: Steve Leinow Location of Negative: City Administration Building 202 "C" Street San Diego, CA. 92109 View of Photograph: Number of Photo: of



```
GASLAMP OUARTER DISTRICT
Building Adress: FIFTH + G
San Diego, CA. 92109
Photographer: Steve Leinow
Location of Negative:
City Administration Building
202 "C" Street
San Diego, Ca. 92109
View of Photograph: 5W
Number of Photo: 65 of
```



GASLAMP QUARTER DISTRICT Building Address: 664 FIFTH San Diego, CA. 92109 Photographer: Steve Leinow Location of Negative: City Administration Building 202 "C" Street San Diego, CA. 92109 View of Photograph: W Number of Photo:



I-20. BACKESTO BLOCK,

W. corner Fifth and
Market