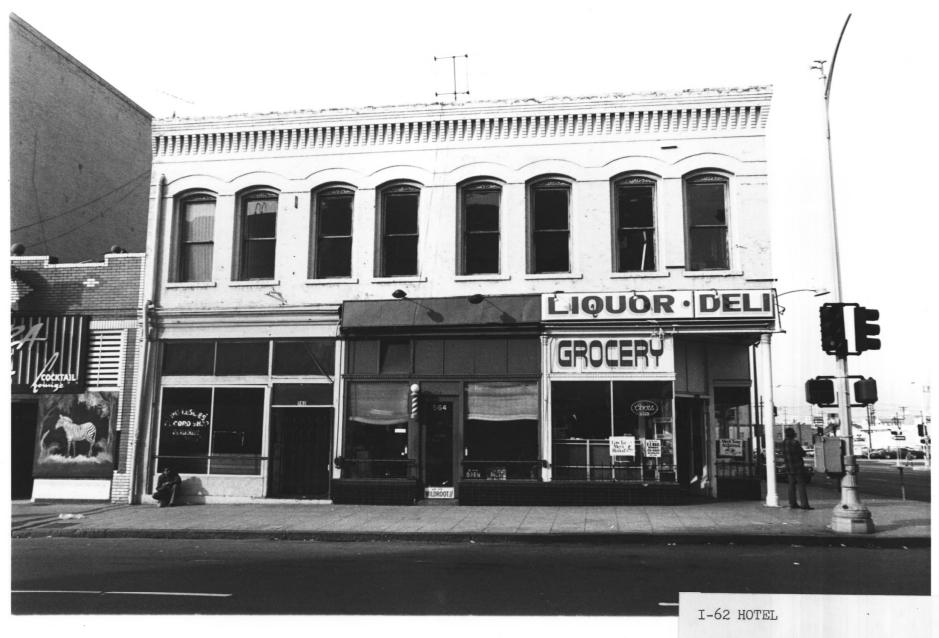

```
GASLAMP QUARTER DISTRICT
Building Address: 554 FOURTH AJE.
San Diego, CA. 92109
Photographer: Steve Leinow
Location of Negative:
City Administration Building
202 "C" Street
San Diego, CA. 92109
View of Photograph:
Number of Photo:
```