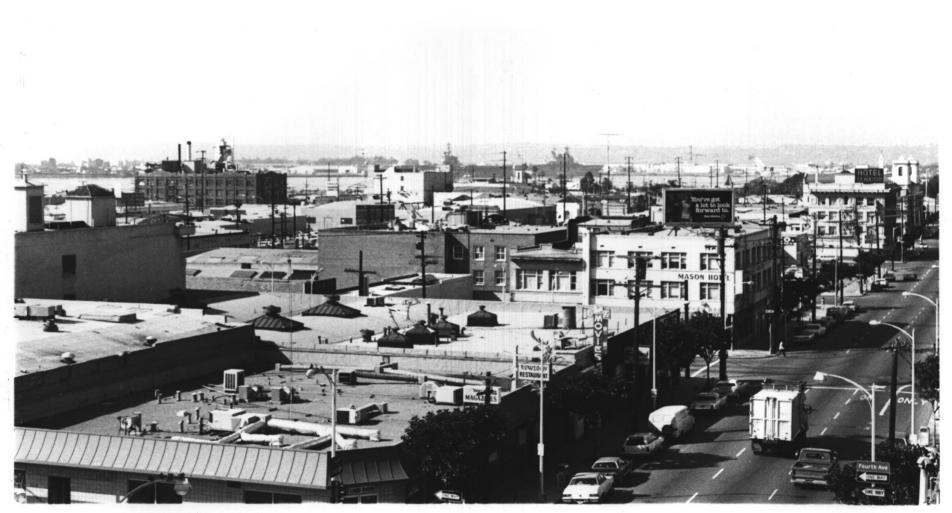

Telephoto view looking north on Sixth Avenue

GASLAMP OUARTER DISTRICT Building Addresss: F and 6TH San Diego, CA. 92109 Photographer: Steve Leinow Location of Negative: City Administration Building NOV 8 1979 202 "C" Street View of Photograph: North Number of Photos: 97 of 63