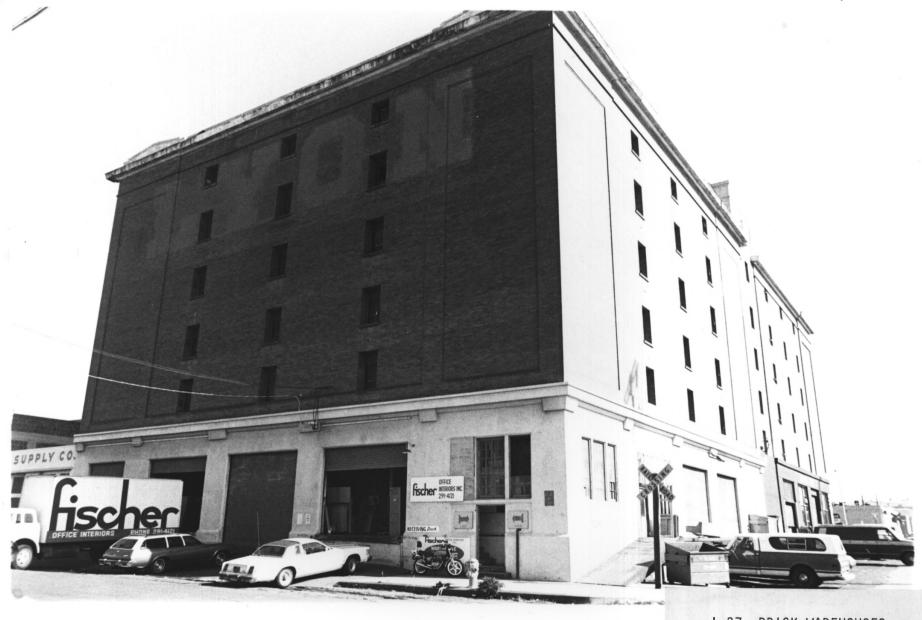

I-27. BRICK WAREHOUSES 310 Fifth.

```
GASLAMP OUARTER DISTRICT
Building Address: 310 FIFTH
San Diego, CA. 92109
Photographer: Steve Leinow
Location of Negative:
City Administration Building
202 "C" Street
San Diego, CA. 92109
View of Photograph: W
Number of Photo:
```