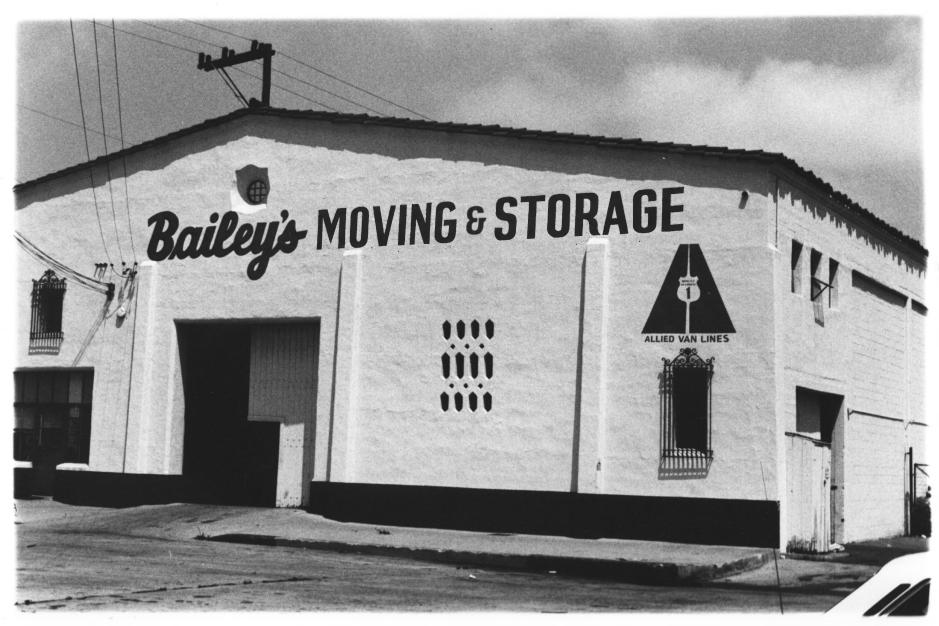

II-15 COAST CITRUS DISTRIBUTORS 501 "K" Street

```
GASLAMP QUARTER DISTRICT
Building Address: 501 K ST
San Diego, CA. 92109
Photographer: Steve Leinow
Location of Negative:
City Administration Building
                           NOV 8
202 "C" Street
San Diego, CA. 92109
View of Photograph: S₩
Number of Photo:
```