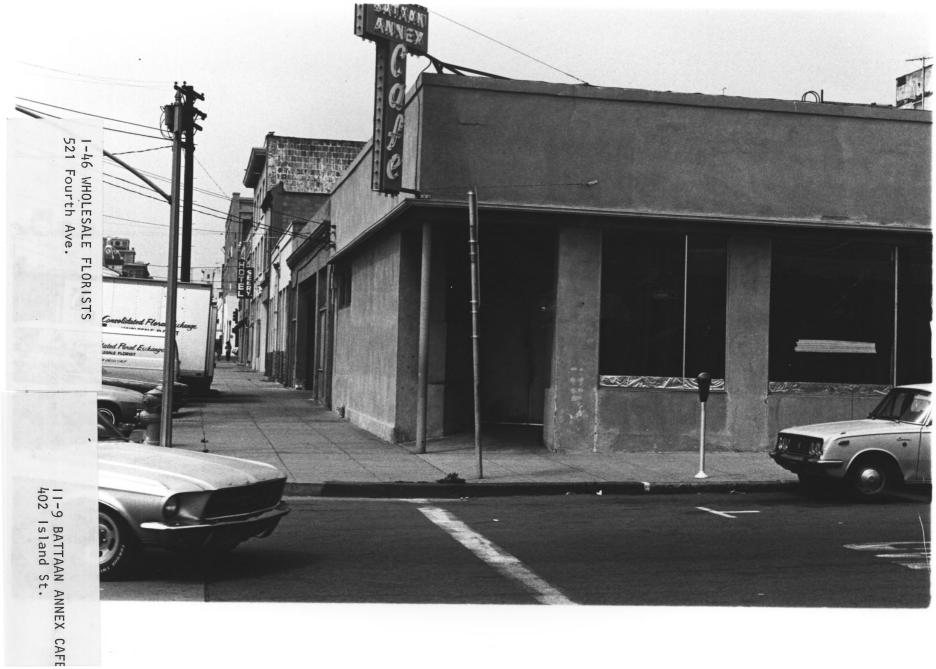

GASLAMP QUARTER DISTRICT Building Address: 521 FOURTH and 402 ISLAND San Diego, CA. 92109 Photographer: Steve Leinow Location of Negative: City Administration Building 202 "C" Street San Diego, CA. 92109 View of Photograph: LOOKING NORTH Number of Photo: 20 of