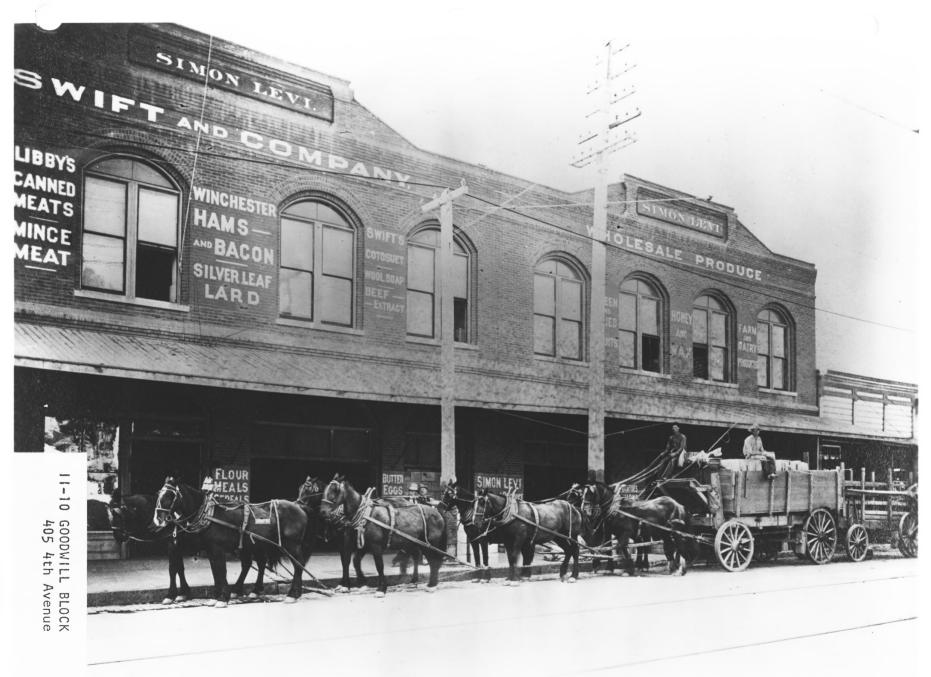

II- 10 GOODWILL BLOCK 405 Fourth

GASLAMP QUARTER DISTRICT Building Address: 405 FOURTH San Diego, CA. 92109 Photographer: Steve Leinow Location of Negative: City Administration Building 202"C" Street San Diego, CA. 92109 View of Photograph NE Number of Photo: of