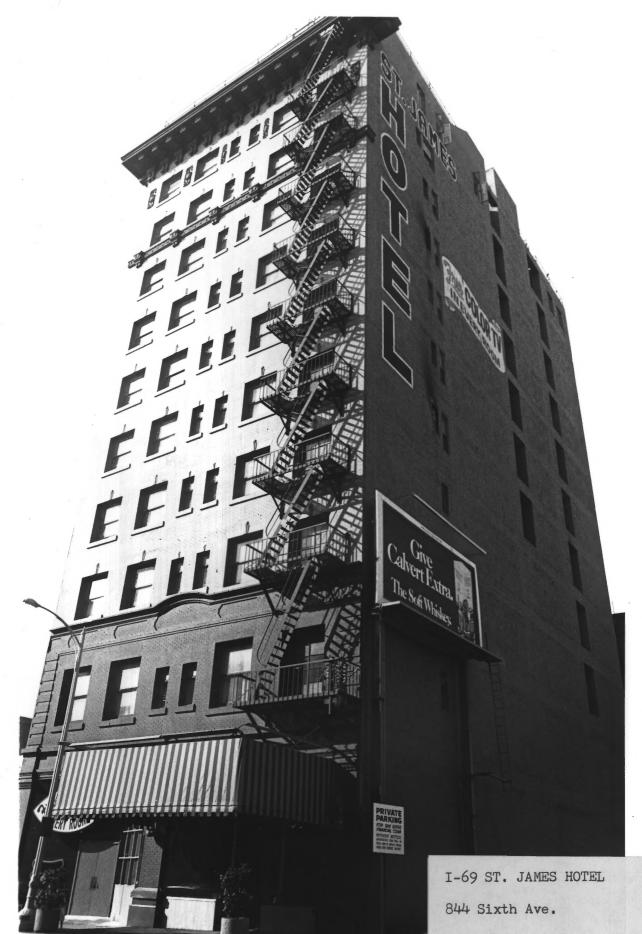

```
GASLAMP QUARTER DISTRICT
Building Address: 844 SIXTH
San Diego, CA. 92109
Photographer: Steve Leinow
Location of Negative:
City Administration Building
202 "C" Street
San Diego, CA. 92109
View of Photograph Sw
Number of Photo:
                       of
```