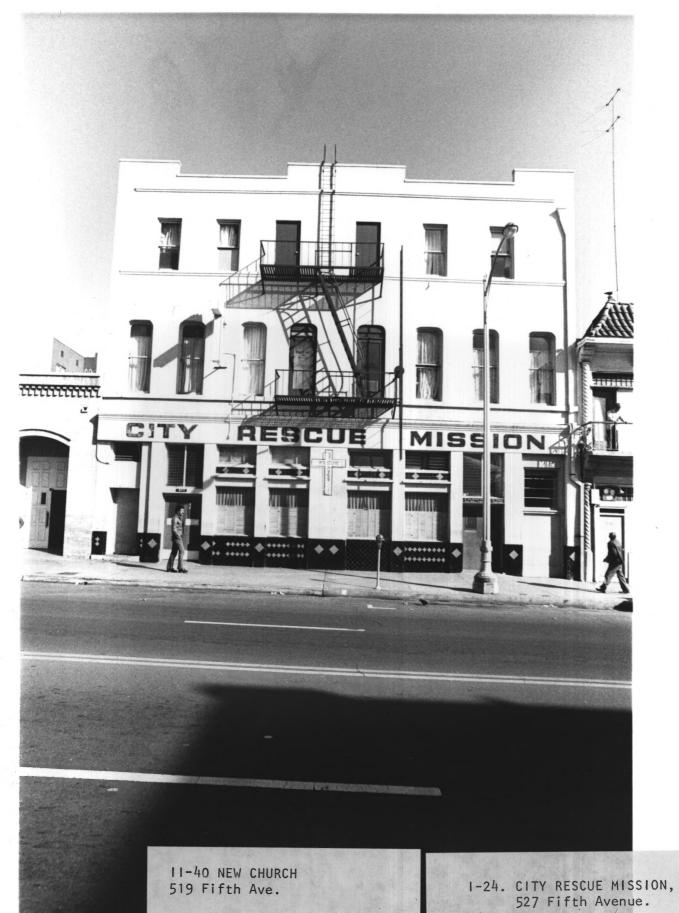

II-3 GLENN'S TURKISH BATH
South Eastcorner
Fourth and "E"

GASLAMP QUARTER DISTRICT Building Address#: Fourth + E San Diego, CA. 92109 Photographer: Steve Leinow Location of Negative: City Administration Building 202 "C" Street San Diego, CA. 92109 View of Photograph: Number of Photo: 6 of 163.50