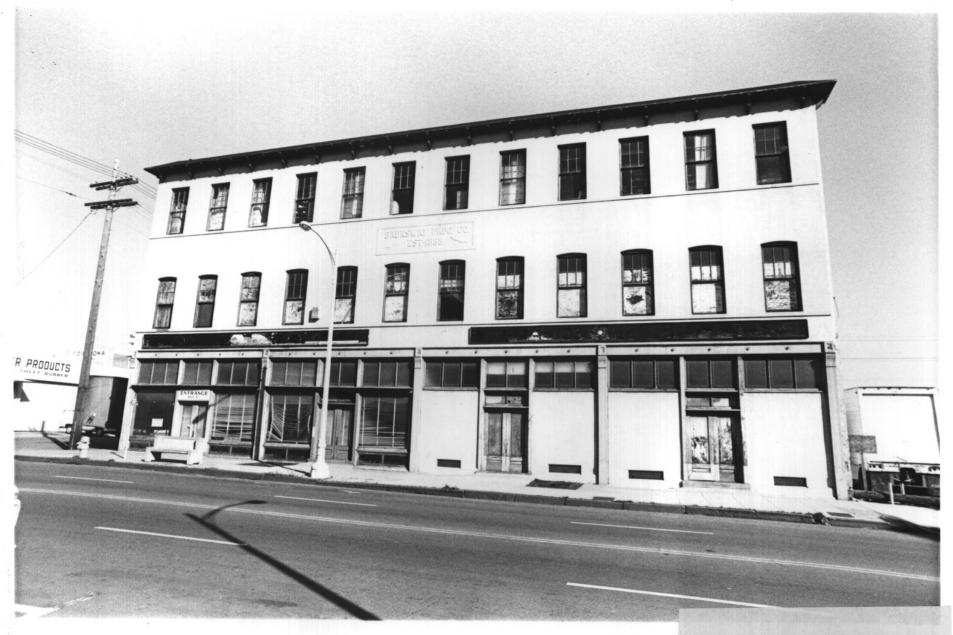

I-26. BRUNSWIG DRUG COMPANY, 363 Fifth Ave., S.E. corner Fifth and J.

```
GASLAMP QUARTER DISTRICT
Building Address: 363 FIFTH
San Diego, CA. 92109
Photographer: Steve Leinow
Location of Photograph:
City Administration Building
202 "C" Street
San Diego, CA. 92109
View of Photograph: £
Number of Photo:
```