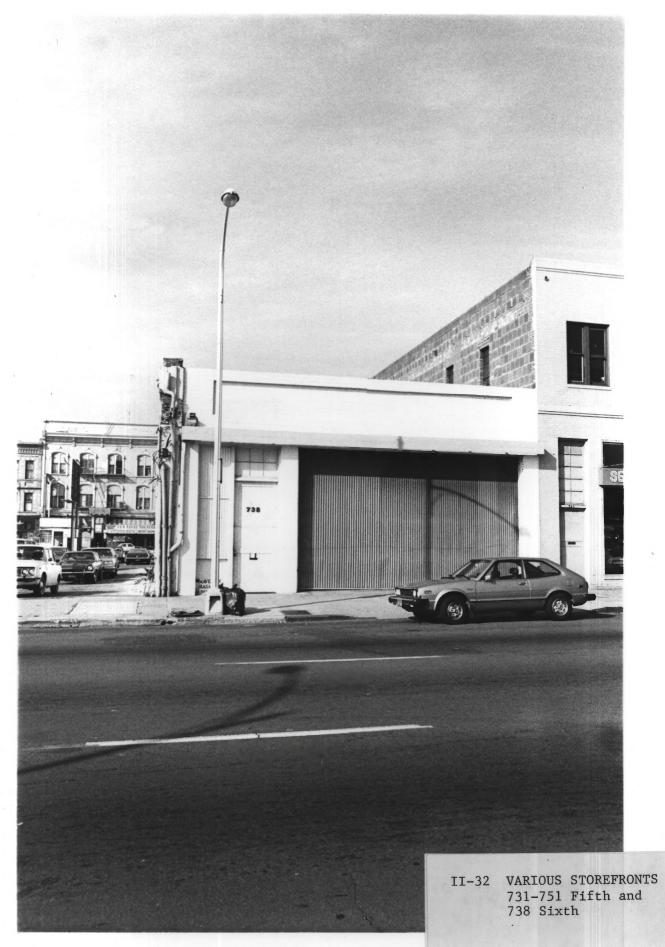

```
GASLAMP QUARTER DISTRICT
Building Address: 731-51 FIFTH + 128 SUXTH
San Diego, CA, 92109
Photographer: Steve Leinow
Location of Negative:
City Administration Building
202 "C" Street
San Diego, CA. 92109
View of Photograph: W
Number of Photo:
```