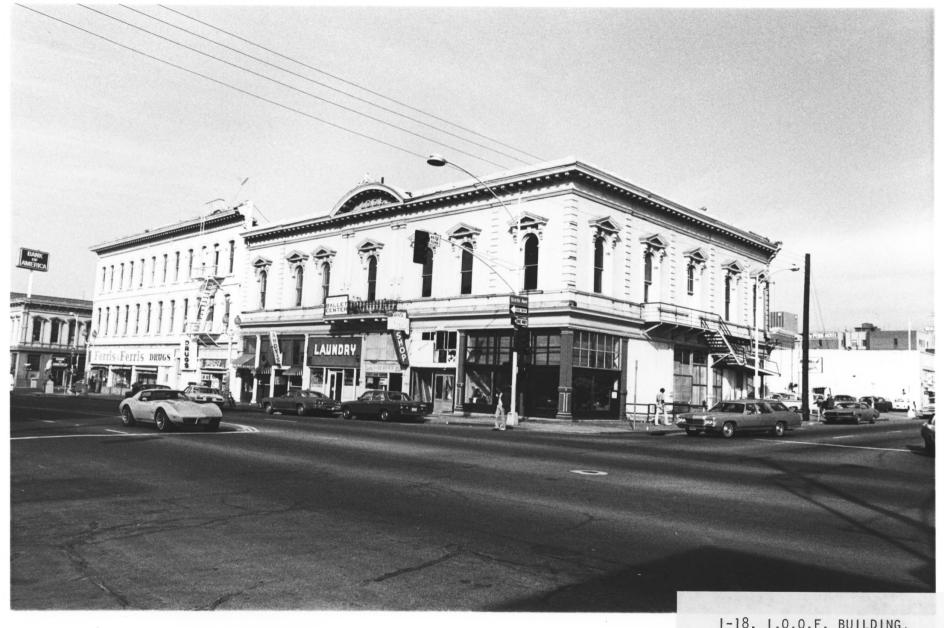

I-18. I.O.O.F. BUILDING, N.W. corner Sixth and Market.

```
GASLAMP QUARTER DISTRICT
Building Address: JIXTH & MARKET
San Diego, CA. 92109
Photographer: Steve Leinow
Location of Negative:
City Administration Building
202 "C" Street
San Diego, CA. 92109
View of Photograph: NW
Number of Photo:
```