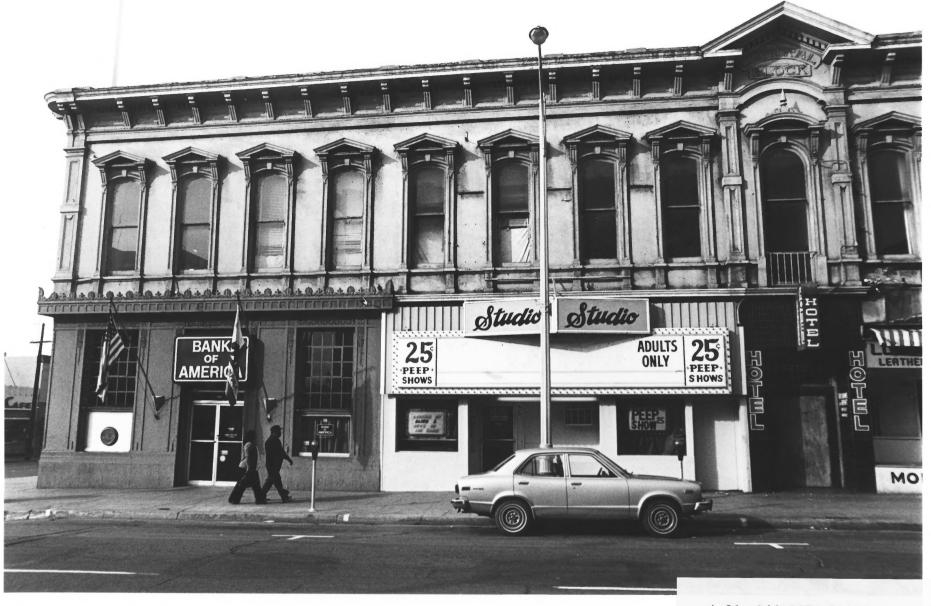

```
GASLAMP QUARTER DISTRICT
Building Addresss: 562 FIFTH AVE.
San Diego, CA. 92109
Photographer: Steve Leinow
Location of Negative:
City Administration Building
                                 NOV 8
202 "C" Street
View of Photograph: SOUTHWEST Number of Photo: 57 of 63
```

562 Fifth Ave.

```
GASLAMP QUARTER DISTRICT
Building Address: 562 FIFTH AUE.
San Diego, CA. 92109
Photographer: Steve Leinow
Location of Negative:
City Administration Building
202"CV Street
San Diego, CA. 92109
View of Photograph:
                                   NOV 8 1979
Number of Photo: of
```