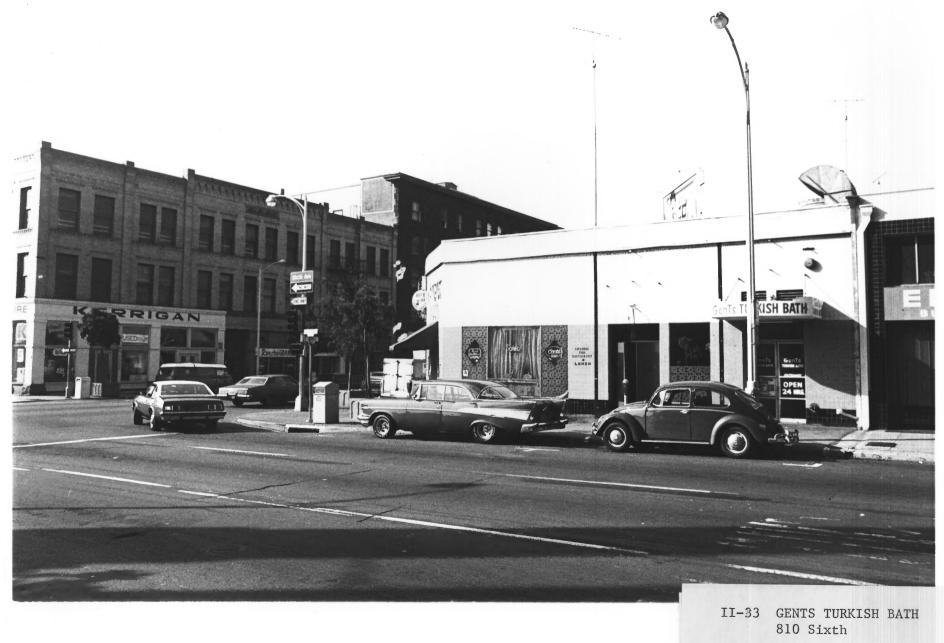

GASLAMP QUARTER DISTRICT Building Address: 810 SIXTH San Diego, CA. 92109 Photographer: Steve Leinow Location of Negative: City Administration Building 202 "C" Street San Diego, CA. 92109 View of Photograph SW Number of Photo: of

```
GASLAMP QUARTER DISTRICT
Building Address: 810 Sixth
San Diego, CA. 92109
Photographer: Steve Leinow
Location of Negative:
City Administration Building
202 "C" Street
San Diego, CA. 92109
View of Photograph: NW
Number of Photo: of
```