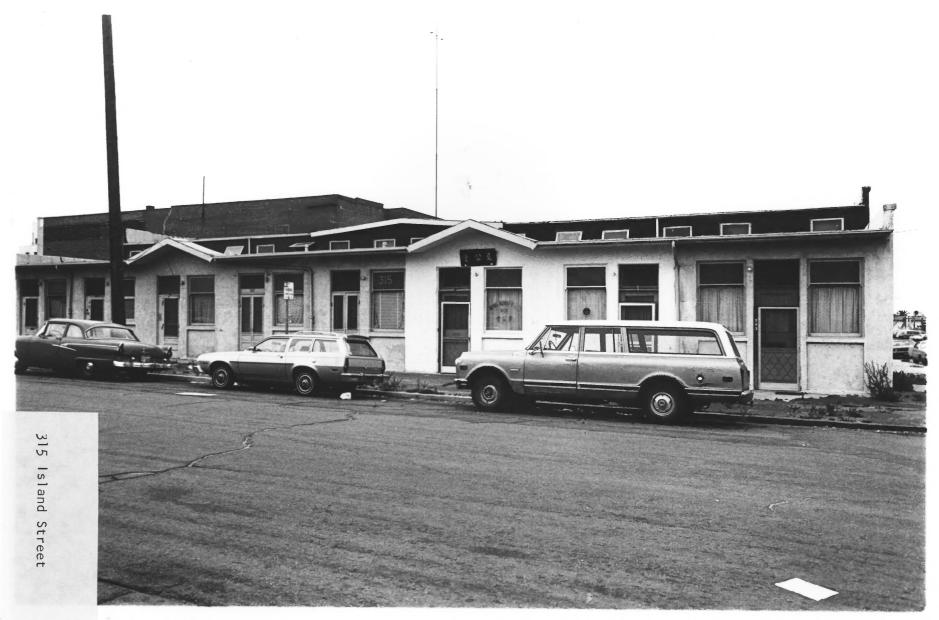

```
GASLAMP QUARTER DISTRICT
Building Address: 315 ISLAND
San Diego, CA. 92109
Photographer: Steve Leinow
Location of Negative:
City Administration Building
San Diego, CA. 92109
202 "C" Street
Number of Photo: 153 of 63
```

```
GASLAMP OUARTER DISTRICT
Building Address: 315 ISLAND
San Diego, CA. 92109
Photographer: Steve Leinow
Location of Negative:
                                8 VUN
City Administration Building
202 "C" Street
San Diego, CA. 92109
View of Photograph:
Number of Photo: 154 of 163
```