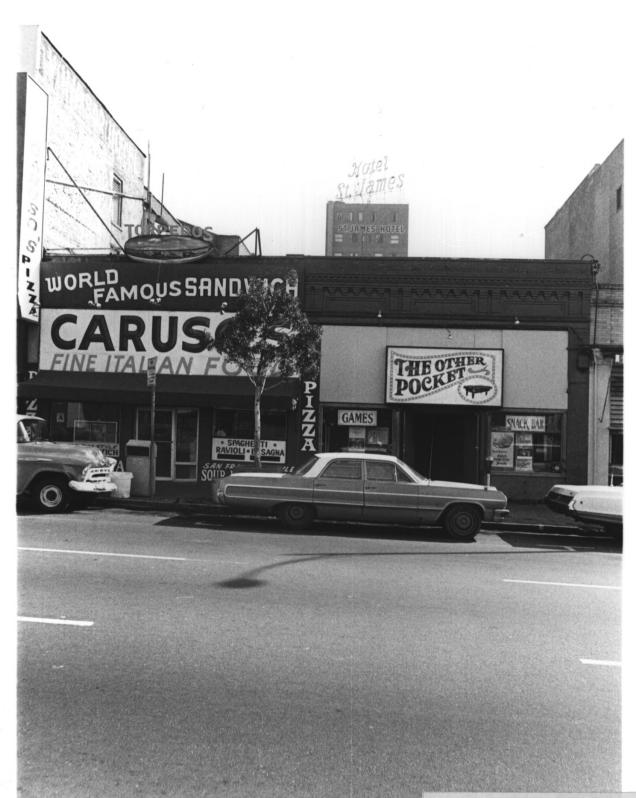

I-33 CARUSO'S AND PLEASURE PALACE

815 Fourth Ave.

```
GASLAMP OUARTER DISTRICT
Building Address: 815 FOURTH
San Diego, CA. 92109
Photographer: Steve Leinow
Location of Negative:
City Administration Building
202 "C" street
                           NOV 8
San Diego, CA. 92109
View of Photograph: E
Number of Photo: 9 of 163
```