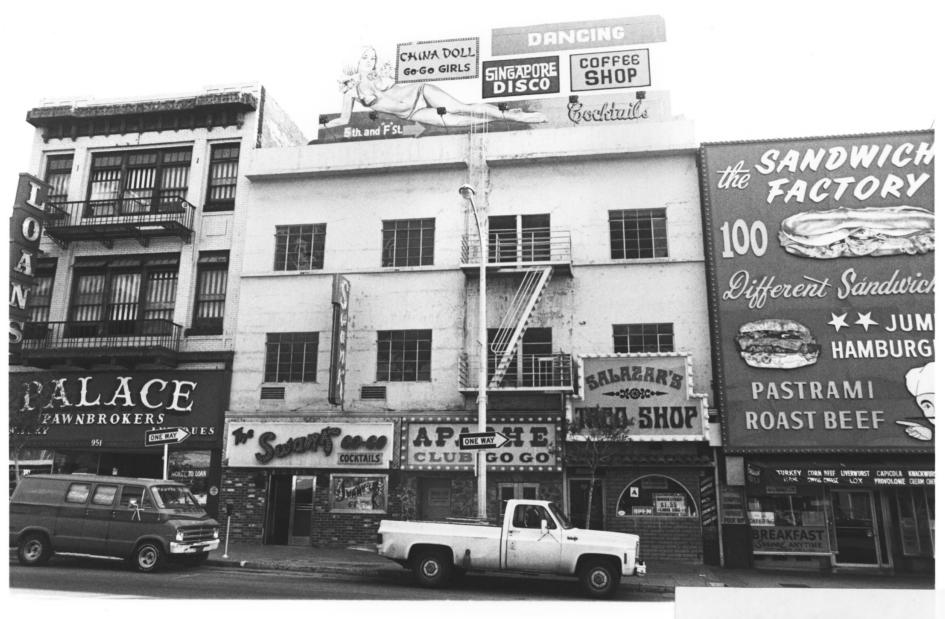

II- 2 SWANK GO-GO 943 Fourth

```
GASLAMP QUARTER DISTRICT
Building Address: 943 FOURTH
San Diego, CA. 92109
Photographer: Steve Leinow
Location of Negative:
City Administration Building
202 "C" Street
San Diego, Ca. 92109
View of Photograph: E
Number of Photo:
```