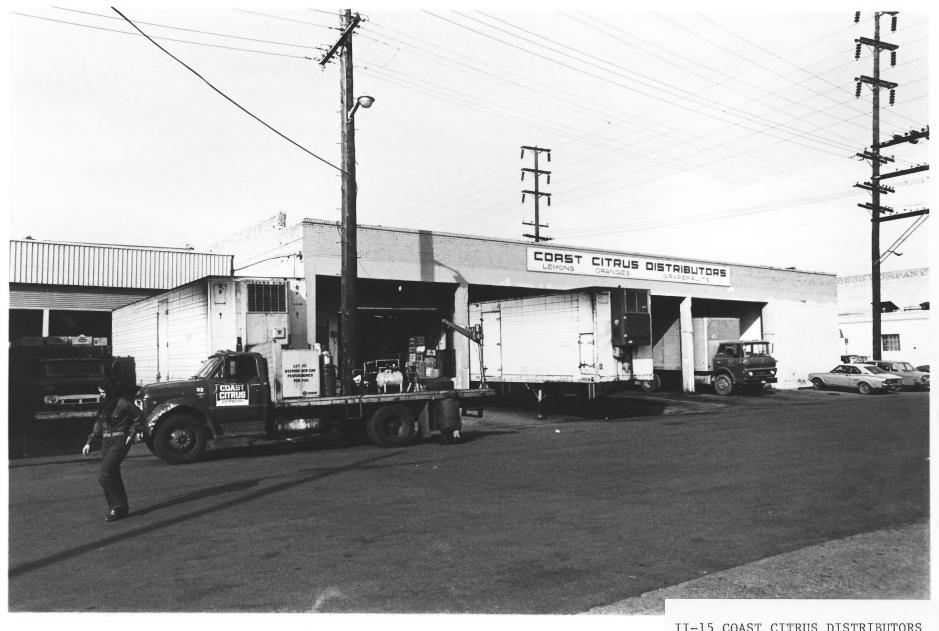

II-15 COAST CITRUS DISTRIBUTORS 501 "K" Street

```
GASLAMP QUARTER DISTRICT
Building Address: 501 K ST
San Diego, CA. 92109
Photographer: Steve Leinow
Location of Negative:
City Administration Building
                           NOV 8
202 "C" Street
San Diego, CA. 92109
View of Photograph: S₩
Number of Photo:
```