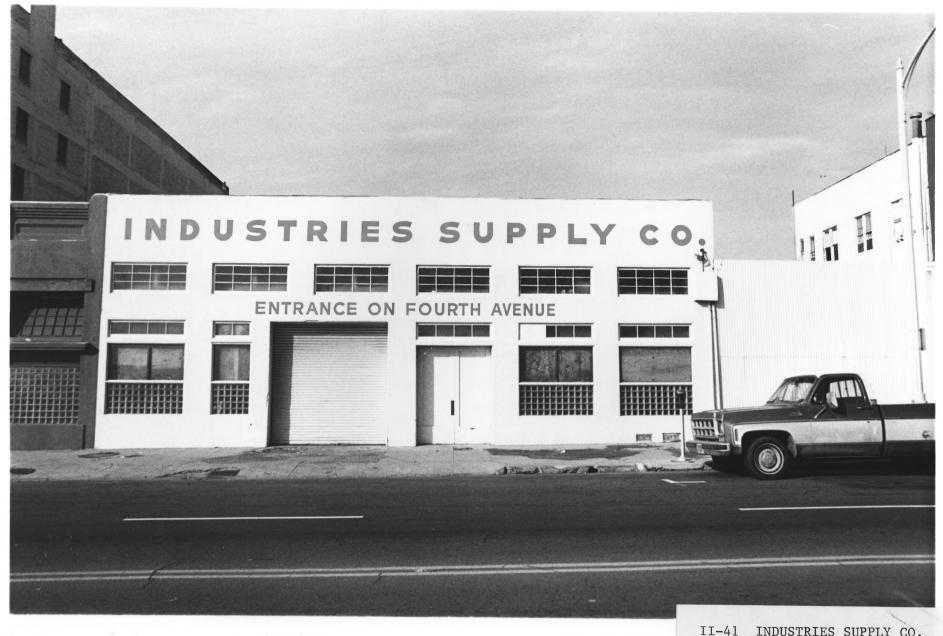

II-41 INDUSTRIES SUPPLY CO. 330 Fifth

## GASLAMP QUARTER DISTRICT Building Address: 330 FIFTH San Diego, CA. 92109 Photographer: Steve Leinow Location of Negative: City Administration Building 202 "C" Street San Diego, CA. 92109 View of Photograph: E Number of Photo: