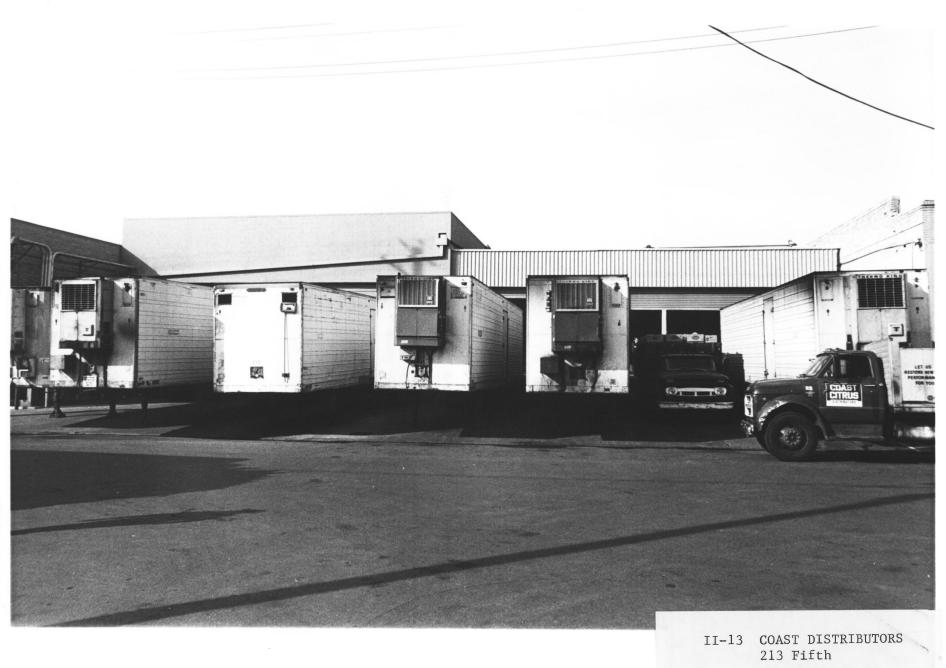

II-15 COAST CITRUS DISTRIBUTORS 501 "K" Street

```
GASLAMP QUARTER DISTRICT
Building Address: 501 K ST
San Diego, CA. 92109
Photographer: Steve Leinow
Location of Negative:
City Administration Building
                           NOV 8
202 "C" Street
San Diego, CA. 92109
View of Photograph: S₩
Number of Photo:
```