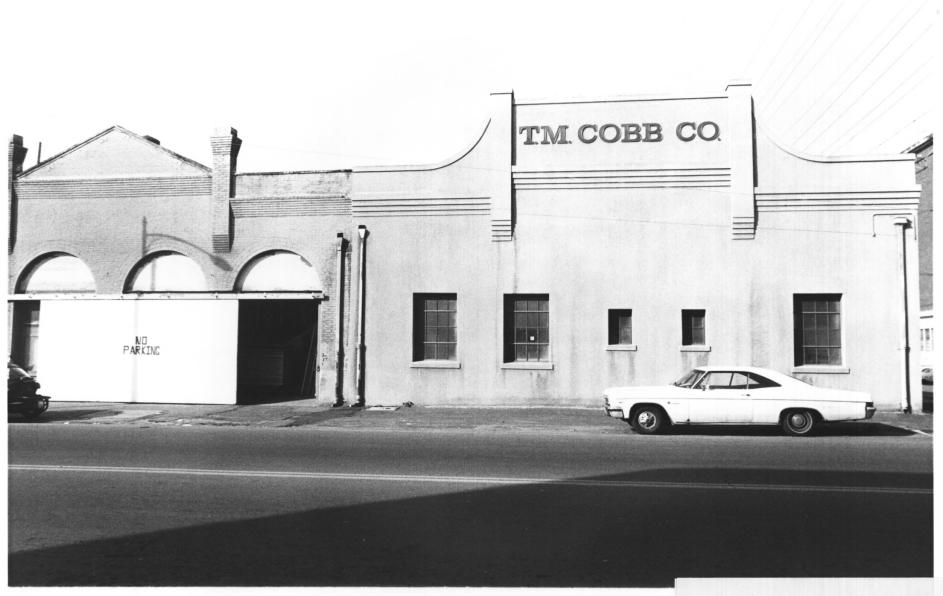

I-49 T. M. COBB CO. & SIGN SHOP

415 K St.

```
GASLAMP QUARTER DISTRICT
Building Address: 415 K
San Diego, CA. 92109
Photographer: Steve Leinow
Location of Photograph:
City Administration Building
202 "C" Street
San Diego, CA. 92109
View of Photograph: 5
Number of Photo:
                       of
```

I-49 T.M. COBB CO. & SIGN SHOP 415 K St.

GASLAMP QUARTER DISTRICT Building Adress: 416 K STREET San Diego, CA. 92109 Photographer: Steve Leinow Location of Negative: City Administration Building 202 "C" Street San Diego, Ca. 92109 View of Photograph: SOUTH Number of Photo: 30 of 163