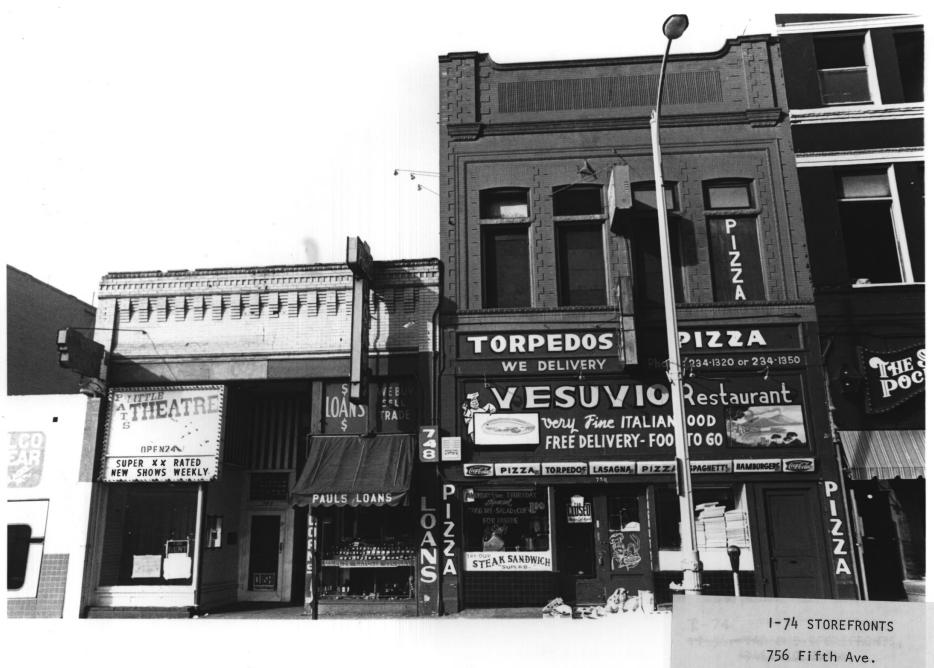

GASLAMP QUARTER DISTRICT Building Address: 75% FIFTH San Diego, CA. 92109 Photographer: Steve Leinow Location of Photograph: City Administration Building 202 "C" Street San Diego, CA. 92109 View of Photograph: W Number of Photo:

GASLAMP QUARTER DISTRICT
| Building Address: 756 5TH AVENUE |
San Diego, CA. 92109
| Photographer: Steve Leinow |
Location of Negative: |
City Administration Building NOV 8 1979 |
202 "C" Street |
San Diego, CA. 92109 |
View of Photograph: | View of Photograph: |
Number of Photo: 49 of 163