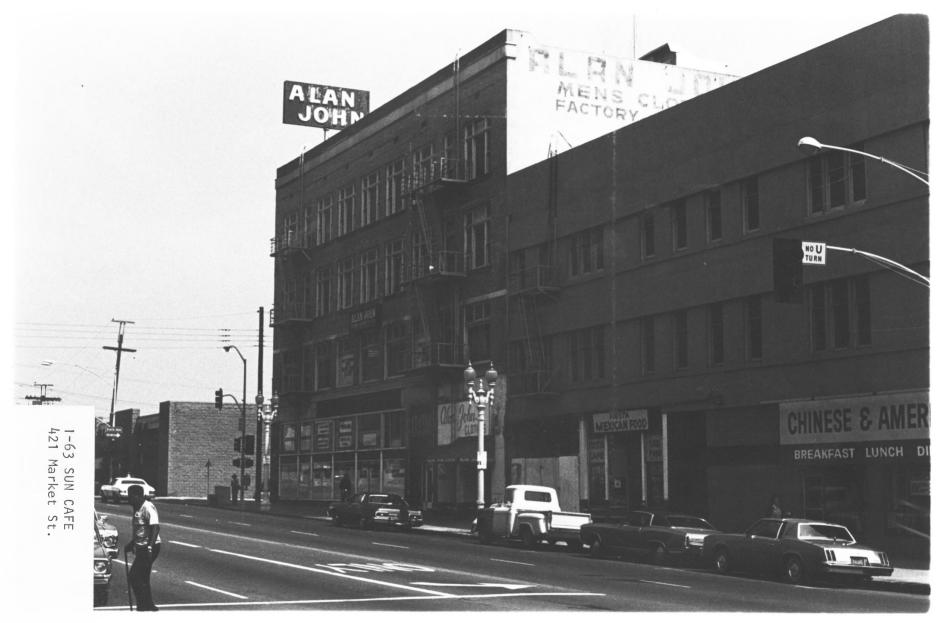

```
GASLAMP QUARTER DISTRICT
Building Address: 421 HARKET
San Diego, CA. 92109 BUILDING ON RIGHT
Photographer: Steve Leinow
Location of Negative:
City Administration Building
202 "C" Street
San Diego, CA. 92109
View of Photograph: 5€
Number of Photo: 86 of /63
```