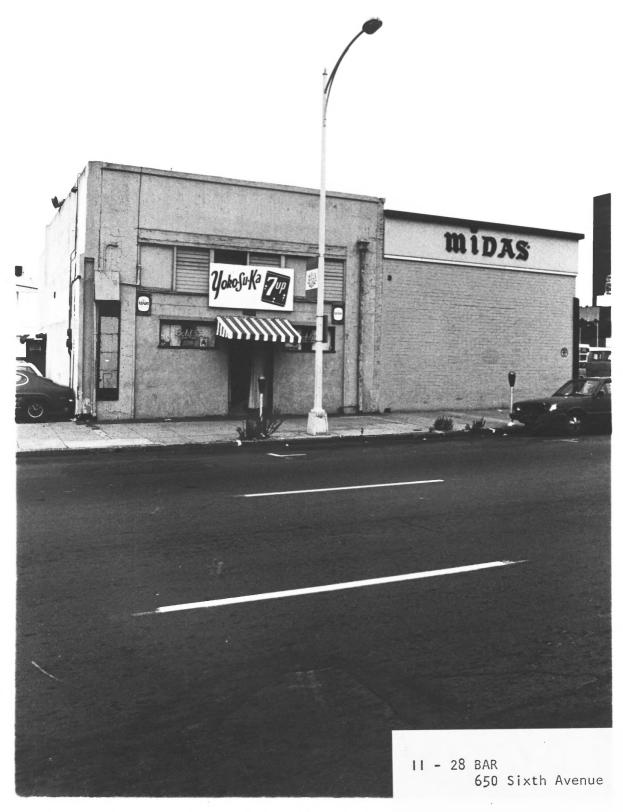

GASLAMP QUARTER DISTRICT Building Address: 600 BLOCK of 6TH San Diego, CA. 92109 Photographer: Steve Leinow Location of Negative: NOV 8 1979 City Administration Building 202 "C" Street San Diego, CA. 92109 View of Photograph: Number of Photo: 110 of 163