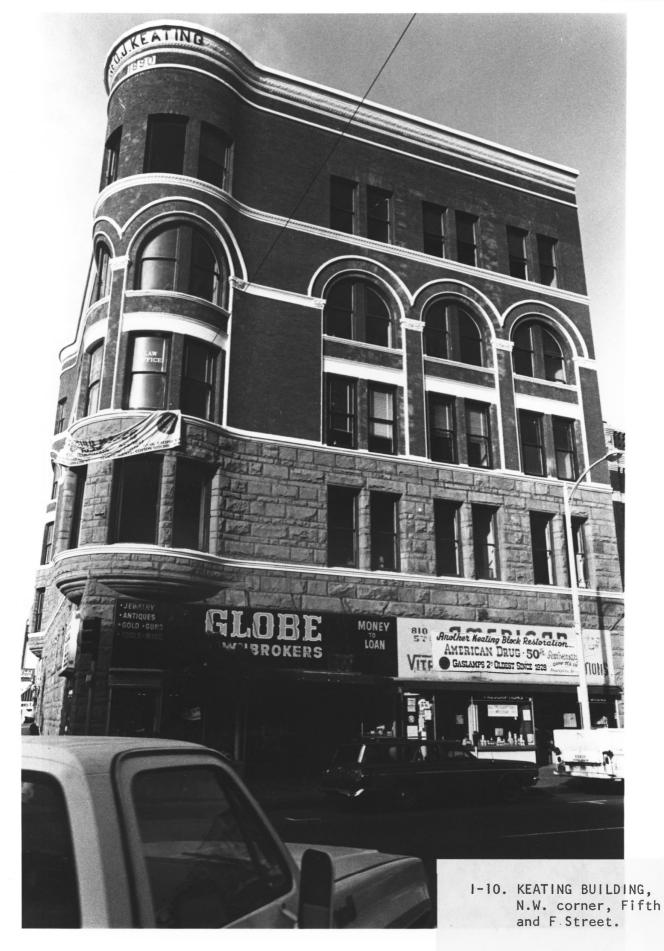

401 F St.

GASLAMP QUARTER DISTRICT Building Address: 401 F ST San Diego, CA. 92109 Photographer: Steve Leinow Location of Negative: City Administration Building 202 "C" Street San Diego, CA. 92109 View of Photograph SE Number of Photo:/2 of