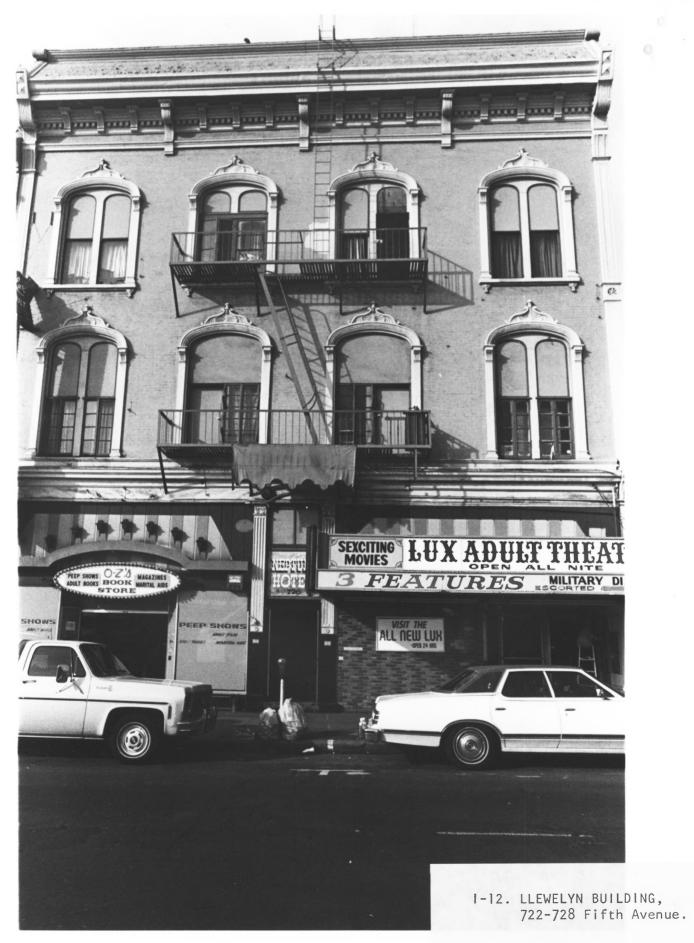

CA. 92109 Photographer: Steve Leinow Location of Photograph: City Administration Building 202 "C" Street San Diego, CA. 92109 View of Photograph: W Number of Photo:



GASLAMP QUARTER DISTRICT
| Building Address: 756 5TH AVENUE |
San Diego, CA. 92109
| Photographer: Steve Leinow |
Location of Negative: |
City Administration Building NOV 8 1979 |
202 "C" Street |
San Diego, CA. 92109 |
View of Photograph: | View of Photograph: |
Number of Photo: 49 of 163

2005°

150 Str Ac



II-31 KING NEPTUNE ACAPULCO CAFE 734 Fifth

```
GASLAMP QUARTER DISTRICT
Building Address: 734 FIFTH
San Diego, CA. 92109
Photographer: Steve Leinow
Location of Negative:
City Administration Building
                                NOV R
202 "C" Street
San Diego, CA. 92109
View of Photograph: W
Number of Photo:
```



```
GASLAMP QUARTER DISTRICT
Building Addresss: 729-28 FIFTH
San Diego, CA. 92109
Photographer: Steve Leinow
Location of Negative:
City Administration Building
202 "C" Street
San Diego, CA. 92109
View of Photograph: W
Number of Photo:
```



I-14. COLE BLOCK, N.W. corner Fifth and G.

GASLAMP QUARTER DISTRICT Building Address: FIFTH + G San Diego, CA. 92109 Photographer: Steve Leinow Location of Negative: City Administration Building 202 "C" Street San Diego, CA. 92109 View of Photograph: Number of Photo: of



```
GASLAMP OUARTER DISTRICT
Building Adress: FIFTH + G
San Diego, CA. 92109
Photographer: Steve Leinow
Location of Negative:
City Administration Building
202 "C" Street
San Diego, Ca. 92109
View of Photograph: 5W
Number of Photo: 65 of
```



GASLAMP QUARTER DISTRICT Building Add