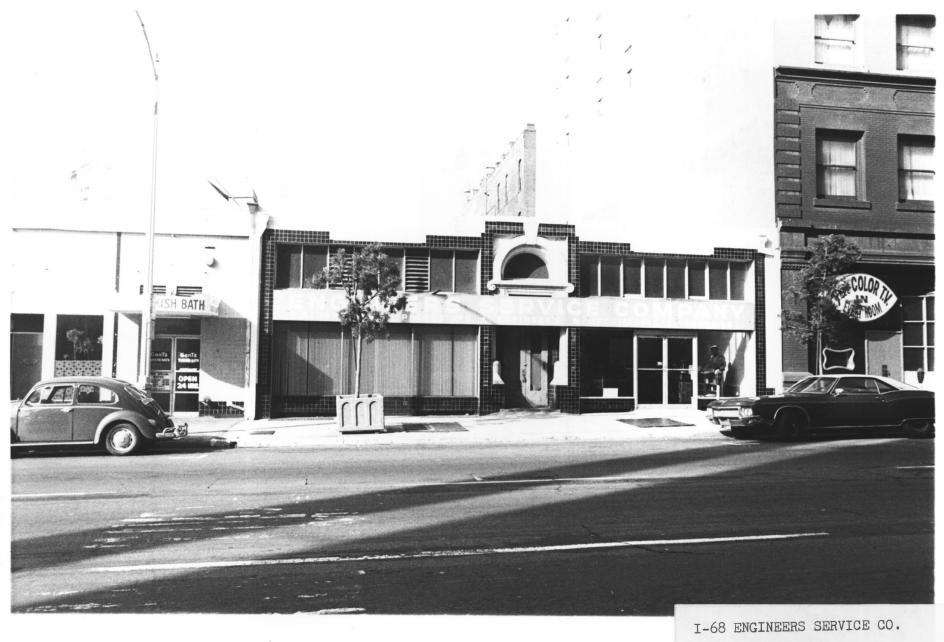

I-13. GEORGE HILL BUILDING. S.W. corner, Sixth & F.

```
GASLAMP QUARTER DISTRICT
Building Address: Jixt++F
San Diego, CA. 92109
Photographer: Steve Leinow
Location of Negative:
City Administration Building
202 "C" street
San Diego, CA. 92109
View of Photograph: WW
Number of Photo:
```