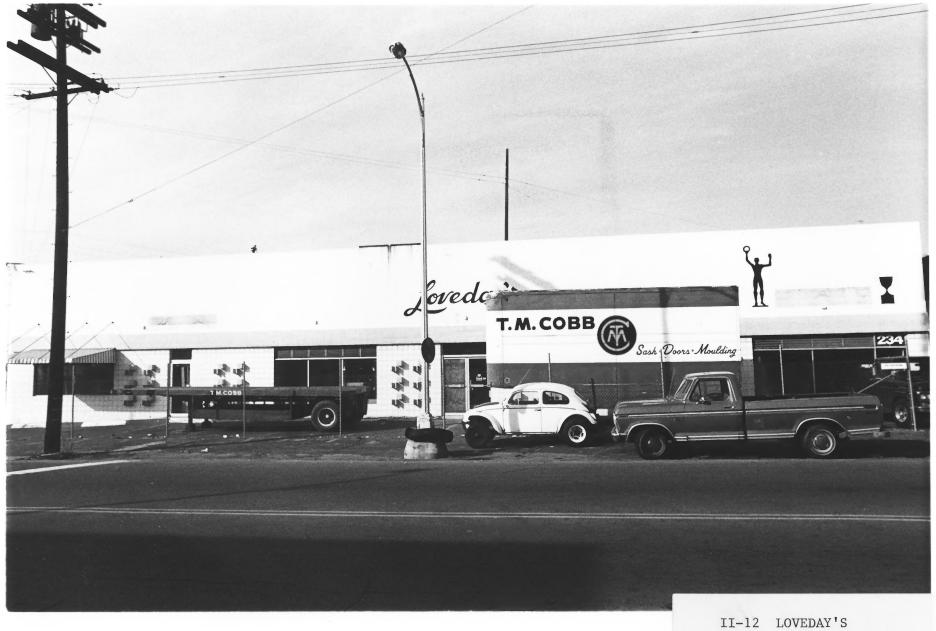

II-12 LOVEDAY'S 224 Fifth

GASLAMP QUARTER DISTRICT Building Address: 224 FIFTH San Diego, CA. 92109 Photographer: Steve Leinow Location of Negative: City Administration Building 202 "C" Street NOV 8 San Diego, CA. 92109 View of Photograph: W Number of Photo: