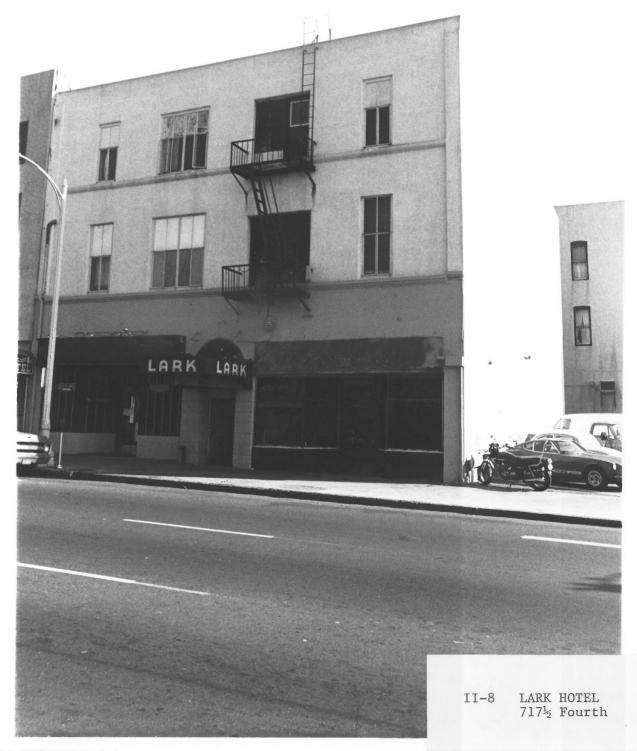

```
GASLAMP QUARTER DISTRICT
Building Address: 717 1/2 FOURTH
San Diego, CA. 92109
Photographer: Steve Leinow
Location of Negative:
City Administration Building
202 "C" Street
                            NOV 8
San Diego, CA, 92109
View of Photograph: E
Number of Photo: 14. of 163
```