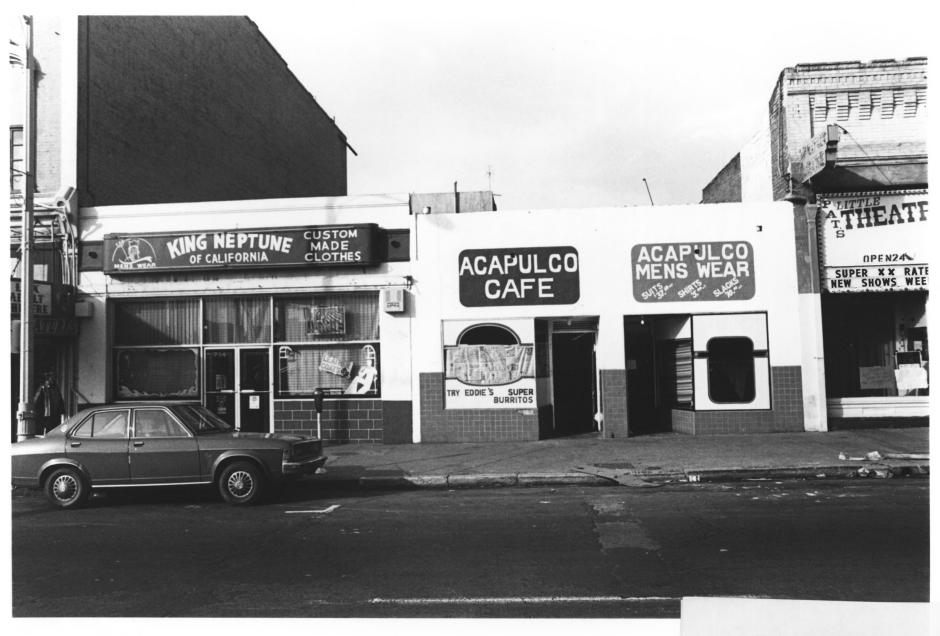

2005°

150 Str Ac

II-31 KING NEPTUNE ACAPULCO CAFE 734 Fifth

```
GASLAMP QUARTER DISTRICT
Building Address: 734 FIFTH
San Diego, CA. 92109
Photographer: Steve Leinow
Location of Negative:
City Administration Building
                                NOV R
202 "C" Street
San Diego, CA. 92109
View of Photograph: W
Number of Photo:
```