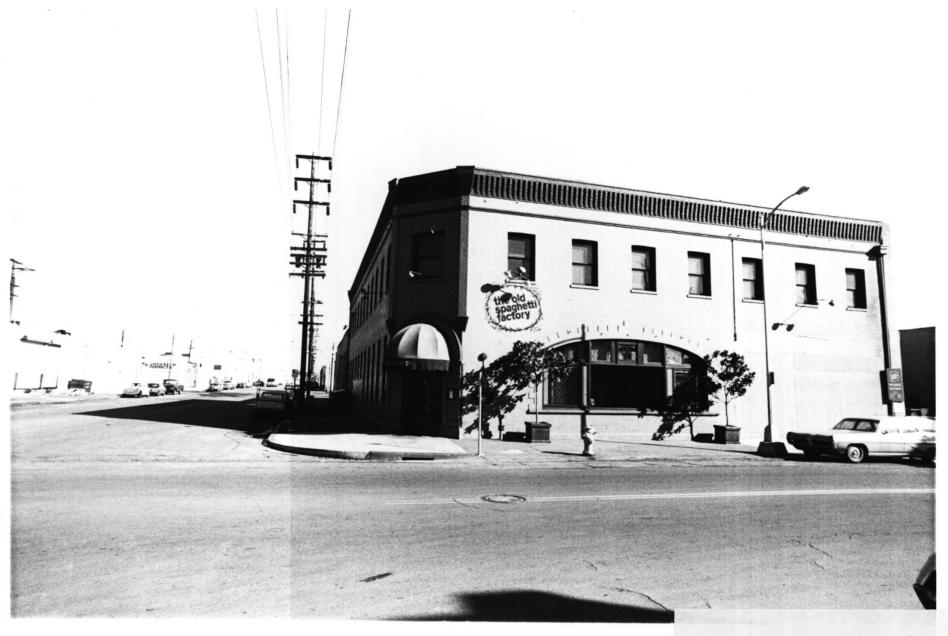

II-15 COAST CITRUS DISTRIBUTORS 501 "K" Street

```
GASLAMP QUARTER DISTRICT
Building Address: 501 K ST
San Diego, CA. 92109
Photographer: Steve Leinow
Location of Negative:
City Administration Building
                           NOV 8
202 "C" Street
San Diego, CA. 92109
View of Photograph: S₩
Number of Photo:
```