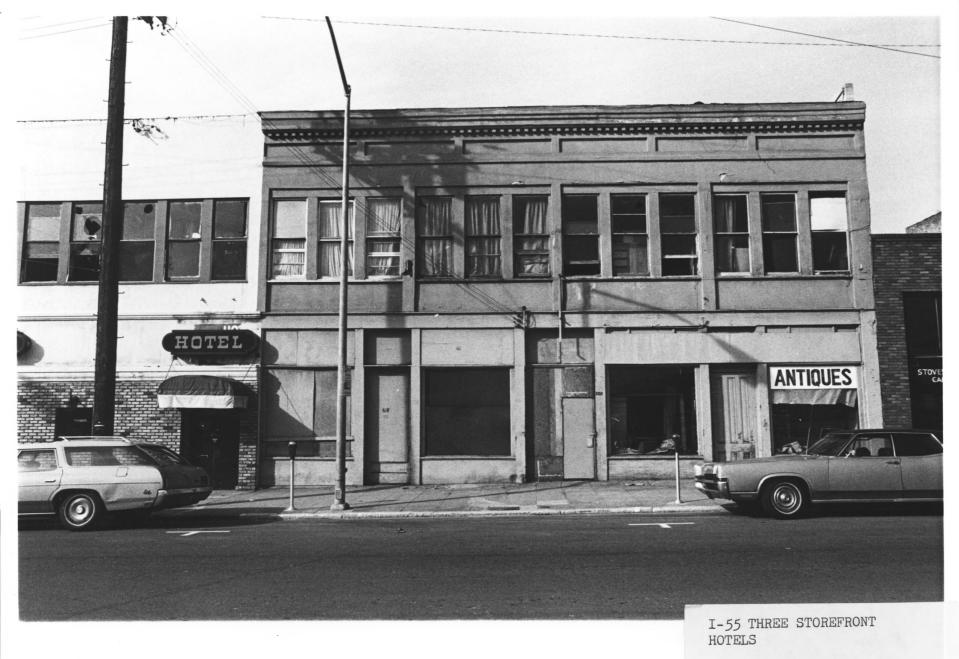

I-41 CROSSROADS BAR

345 Market St.

```
GASLAMP QUARTER DISTRICT
Building Address: 345 MARKET ST.
San Diego, CA. 92109
Photographer: Steve Leinow
Location of Negative:
City Administration Building
202 "C" street
San Diego, CA. 92109
View of Photograph SW
Number of Photo:
```