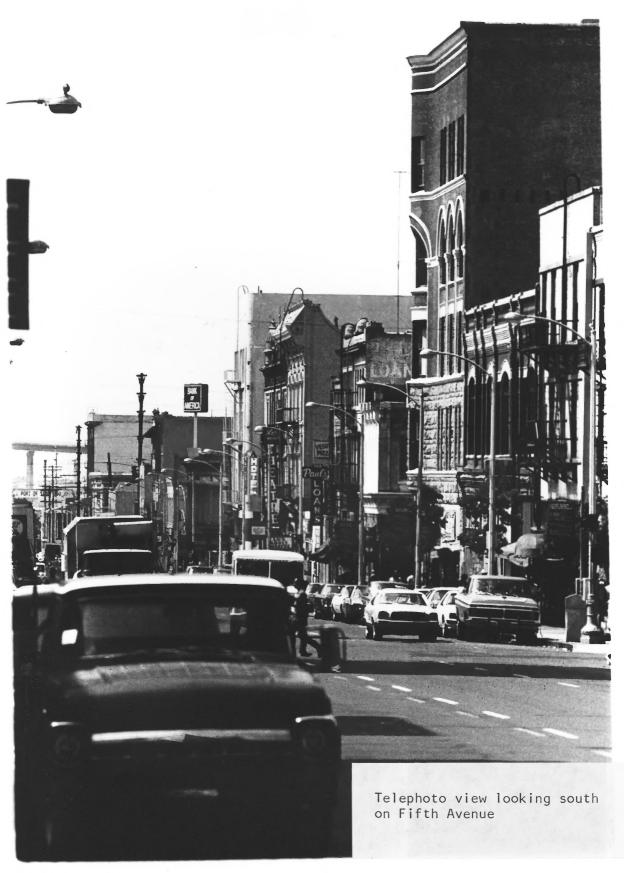

Telephoto view looking north on Sixth Avenue

GASLAMP OUARTER DISTRICT Building Addresss: F and 6TH San Diego, CA. 92109 Photographer: Steve Leinow Location of Negative: City Administration Building NOV 8 1979 202 "C" Street View of Photograph: North Number of Photos: 97 of 63