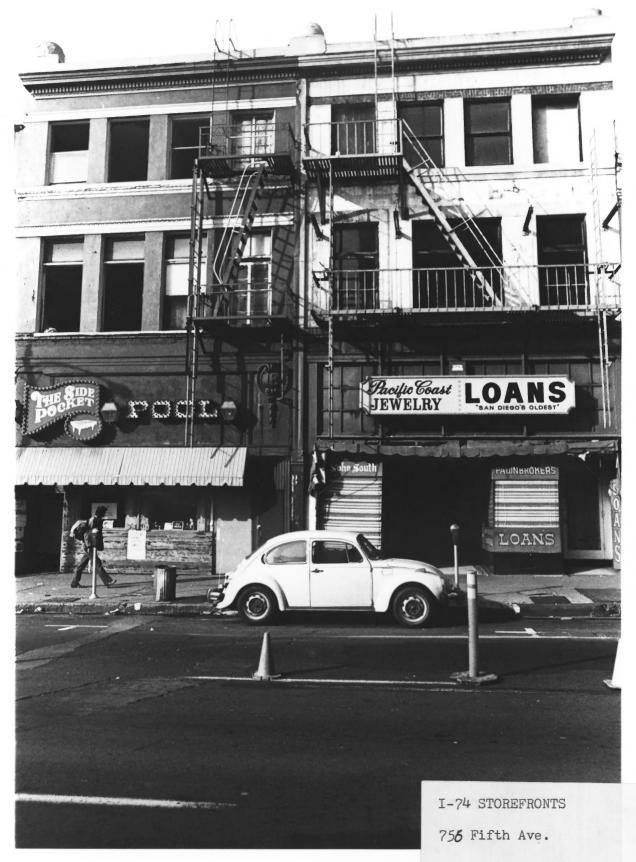

GASLAMP QUARTER DISTRICT Building Address: 75% FIFTH San Diego, CA. 92109 Photographer: Steve Leinow Location of Photograph: City Administration Building 202 "C" Street San Diego, CA. 92109 View of Photograph: W Number of Photo:

GASLAMP QUARTER DISTRICT
| Building Address: 756 5TH AVENUE |
San Diego, CA. 92109
| Photographer: Steve Leinow |
Location of Negative: |
City Administration Building NOV 8 1979 |
202 "C" Street |
San Diego, CA. 92109 |
View of Photograph: | View of Photograph: |
Number of Photo: 49 of 163