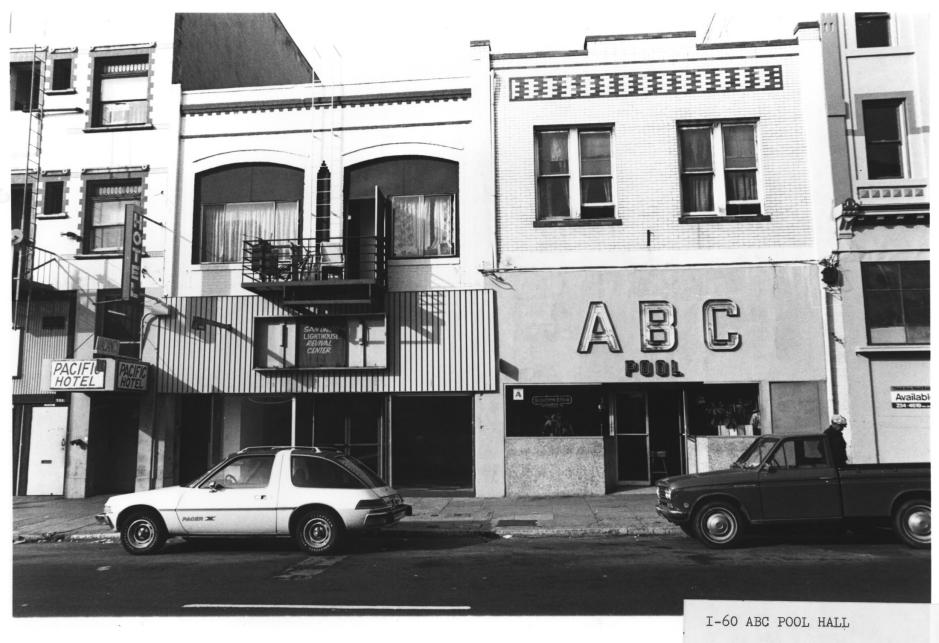

I-58 CHINESE MARKET-HOTEL 502-506 Fifth

GASLAMP QUARTER DISTRICT Building Addresss: FIFTH + ISLAND San Diego, CA. 92109 Photographer: Steve Leinow Location of Negative: City Administration Building 202 "C" Street San Diego, CA. 92109 View of Photograph: Number of Photo: