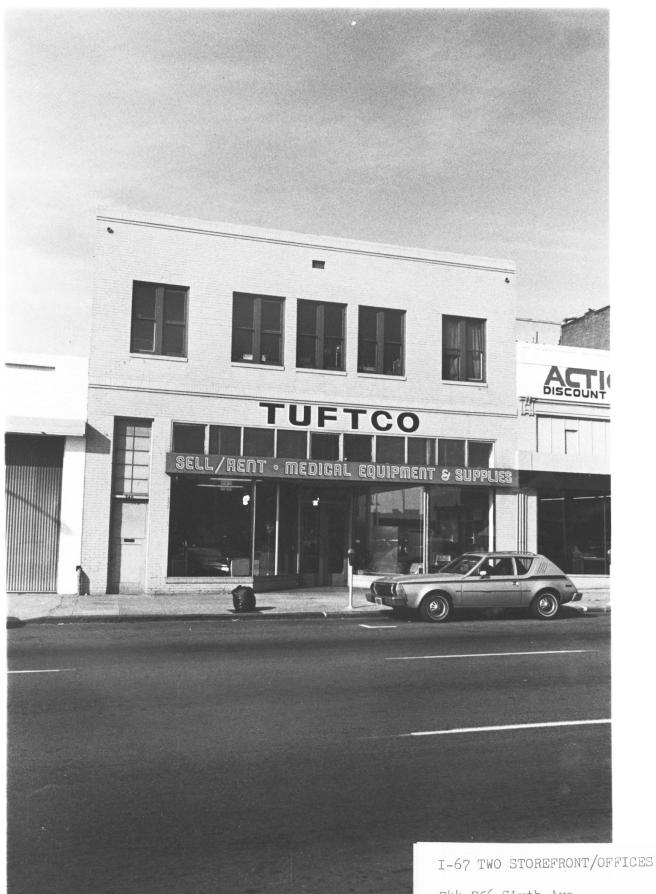

```
GASLAMP QUARTER DISTRICT
Building Address: 731-51 FIFTH + 128 SUXTH
San Diego, CA, 92109
Photographer: Steve Leinow
Location of Negative:
City Administration Building
202 "C" Street
San Diego, CA. 92109
View of Photograph: W
Number of Photo:
```