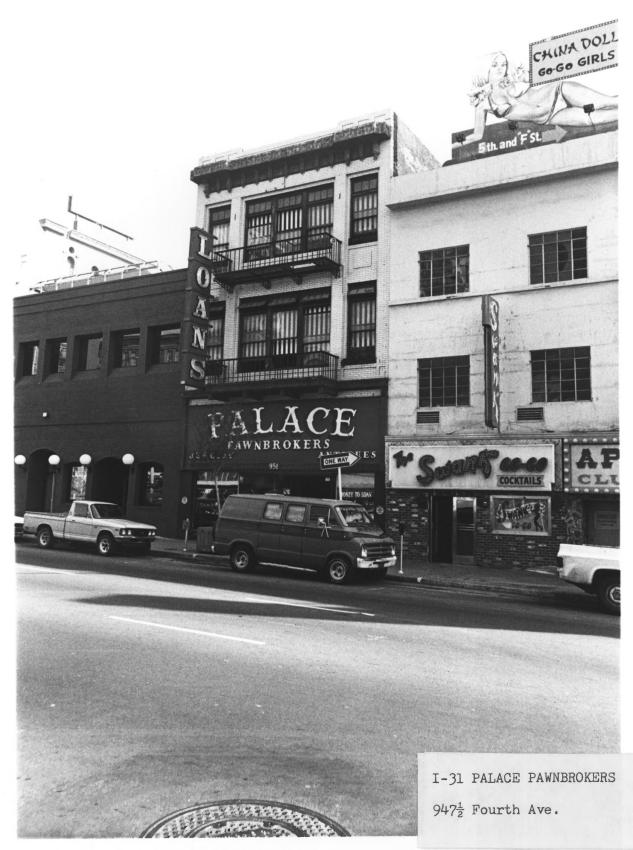

GASLAMP QUARTER DISTRICT

```
GASLAMP OUARTER DISTRICT
Building Address: 947 & FOURTH
San Diego, CA. 92109
Photographer: Steve Leinow
Location of Negative:
City Administration Building
202 "C" Street
                              NOV 8
San Diego, CA. 92109
View of Photograph: E
Number of Photo: of
```