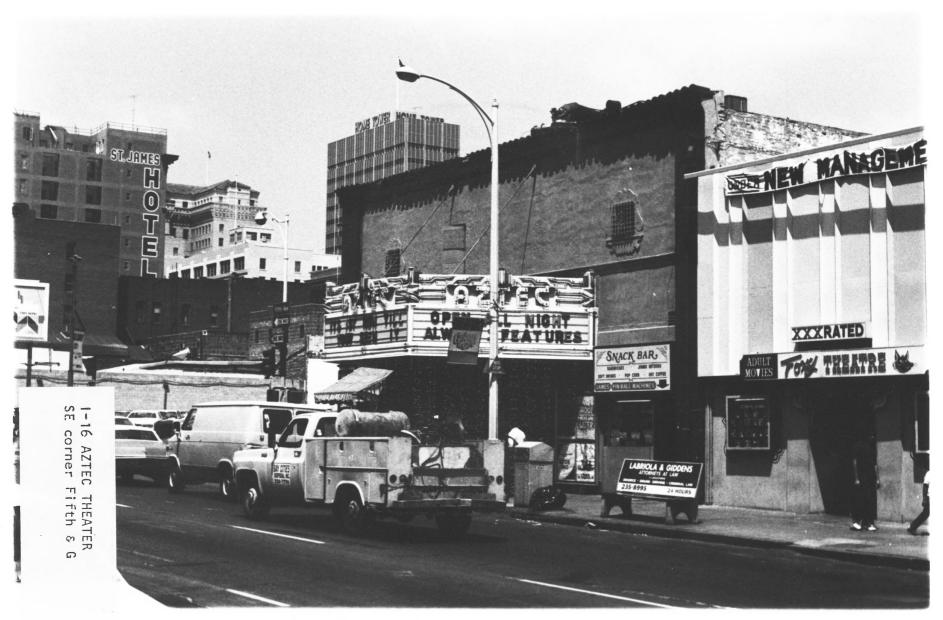

```
GASLAMP QUARTER DISTRICT
Building Address: SE CORNER 5th + G
San Diego, CA. 92109
Photographer: Steve Leinow
Location of Photograph:
City Administration Building
202 "C" Street
San Diego, CA. 92109
View of Photograph: 5E
Number of Photo: 82 a of /63
```

```
GASLAMP QUARTER DISTRICT
Building Address: JE Corner 5th 16
San Diego, CA. 92109
Photographer: Steve Leinow
Location of Negative:
City Administration Building
202 "C" Street
San Diego, CA. 92109
View of Photograph: 55
Number of Photo: 82 b of 163
```