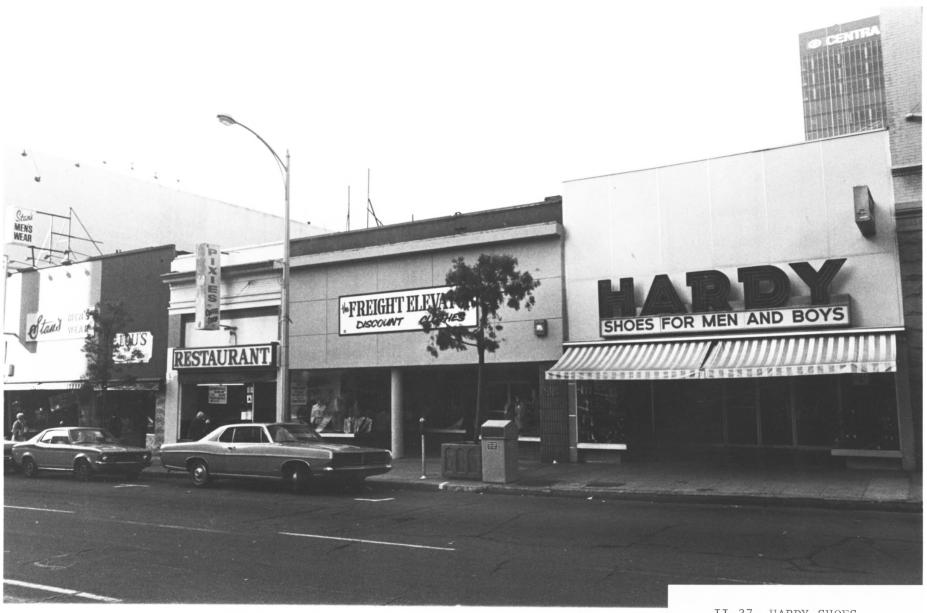

II-37 HARDY SHOES 942 Fifth

```
GASLAMP QUARTER DISTRICT
Building Address: 942 FIFTH
San Diego, CA. 92109
Photographer: Steve Leinow
Location of Negative:
City Administration Building
202 "C" street
San Diego, CA. 92109
View of Photograph: W
Number of Photo:
```