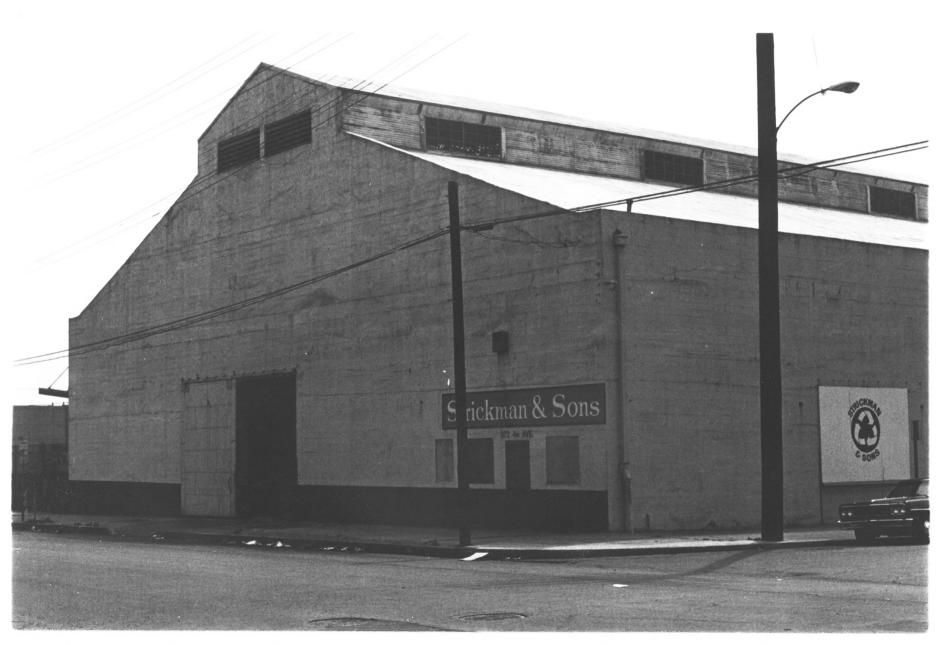

## INDUSTRIES SUPPLY CO. 345 WORKS

```
GASLAMP QUARTER DISTRICT
Building Adress: 369 Fourth
San Diego, CA. 92109
Photographer: Steve Leinow
Location of Negative:
City Administration Building
202 "C" Street
                           NOV R
San Diego, Ca. 92109
View of Photograph: F
Number of Photo: of
```

```
GASLAMP QUARTER DISTRICT
Building Address: 369 FOORTH
San Diego, CA. 92109
Photographer: Steve Leinow
Location of Negative:
City Administration Building
202 "C" Street
                           NOV 8
San Diego, CA. 92109
View of Photograph: E
Number of Photo:
```