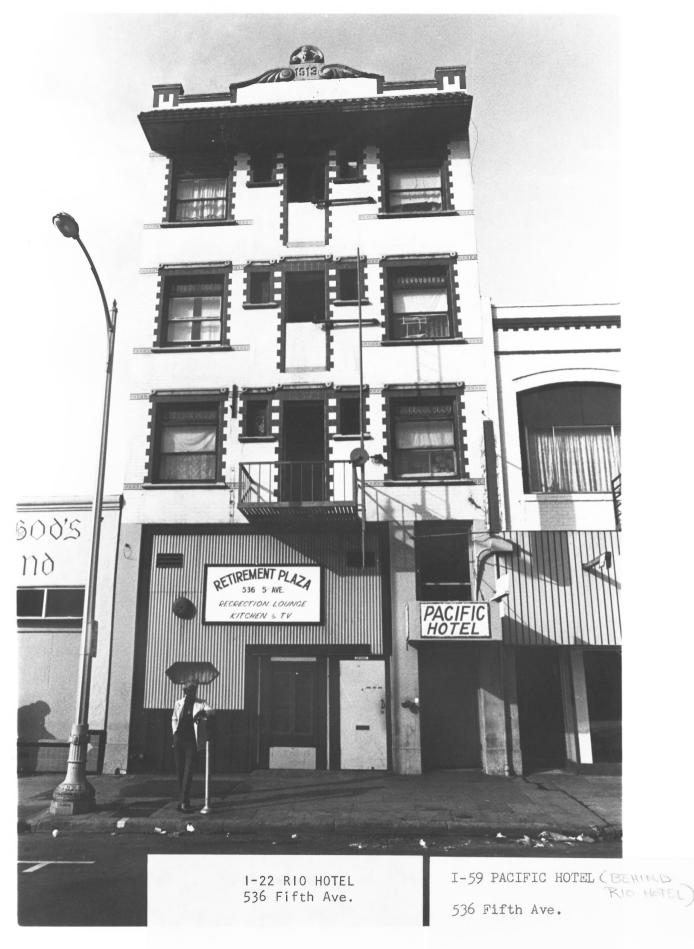

```
GASLAMP QUARTER DISTRICT
Building Address: 536 FIFTH
San Diego, CA. 92109
Photographer: Steve Leinow
Location of Negative:
City Administration Building 8 8
202 "C" street
San Diego, CA. 92109
View of Photograph:W
Number of Photo:
```