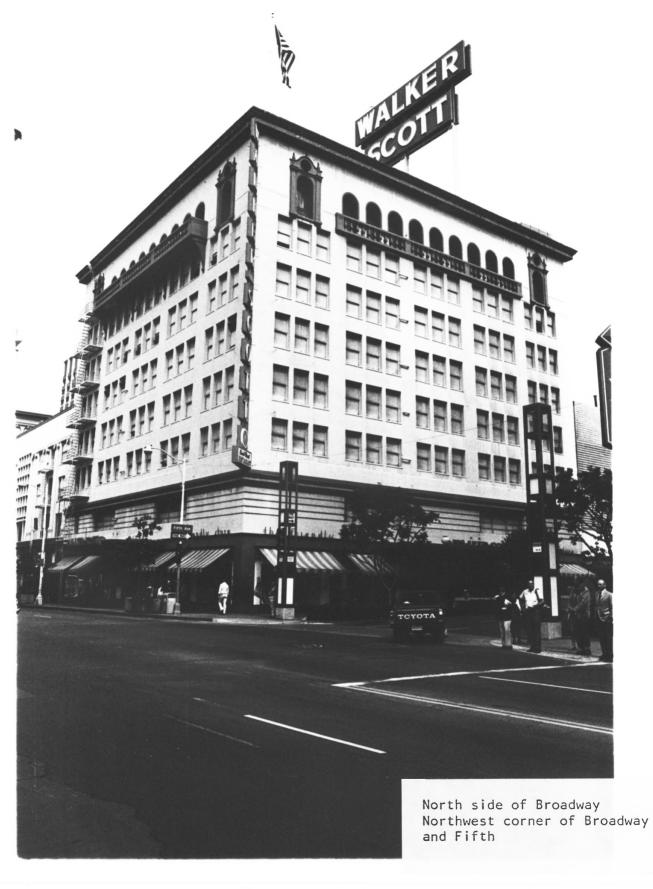

I-1. GRANGER BUILDING, SW corner Fifth Broadway

```
GASLAMP QUARTER DISTRICT
Building Address: FIFTH + BROADWAY
San Diego, CA. 92109
Photographer: Steve Leinow
Location of Photograph:
City Administration Building
202 "C" Street
San Diego, CA. 92109
View of Photograph: SW
Number of Photo:
```