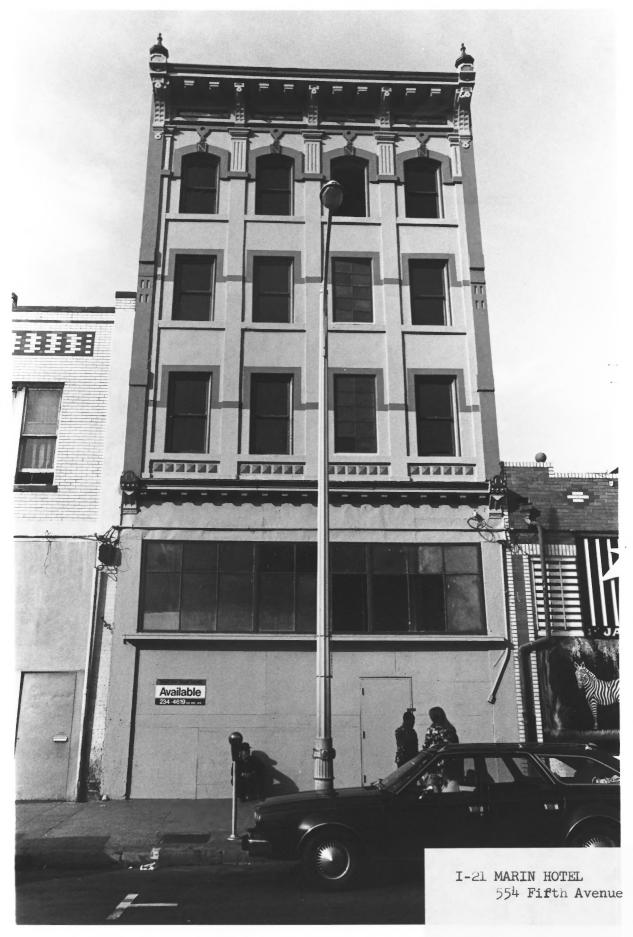

```
GASLAMP QUARTER DISTRICT
Building Address: 554 FIFTH
San Diego, CA. 92109
Photographer: Steve Leinow
Location of Negative:
City Administration Building
202 "C" Street
San Diego, CA. 92109
                           NOV 8 1979
View of Photograph: W
Number of Photo:
```