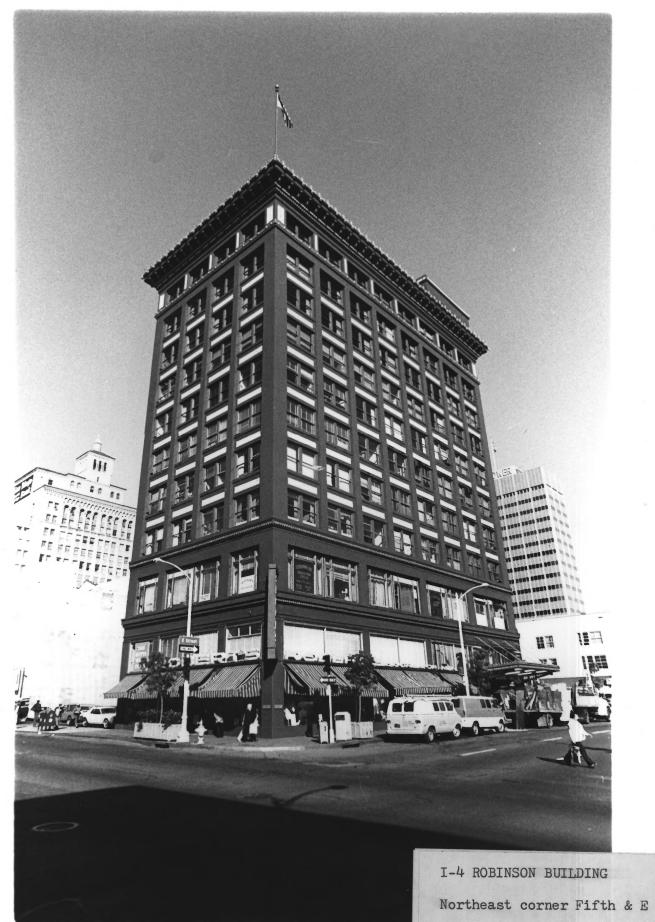

I-5. FIRST NATIONAL BANK BUILDING, NW corner Fifth Avenue and E.

GASLAMP QUARTER DISTRICT Building Address: FIFTH + E San Diego CA. 92109 Photographer: Steve Leinow Location of Photograph: City Administration Building 202 "C" Street

202 "C" Street
San Diego, CA. 92109
View of Photograph: NW
Number of Photo: of

II-5 WESTERN HAT WORKS 433-435 "E" Street

```
GASLAMP QUARTER DISTRICT
Building Address: 433-435 E
San Diego, CA. 92109
Photographer: Steve Leinow
Location of Negative:
City Administration Building NOV 8
202"C" Street
San Diego, CA. 92109
View of Photograph: SW
Number of Photo: of
```