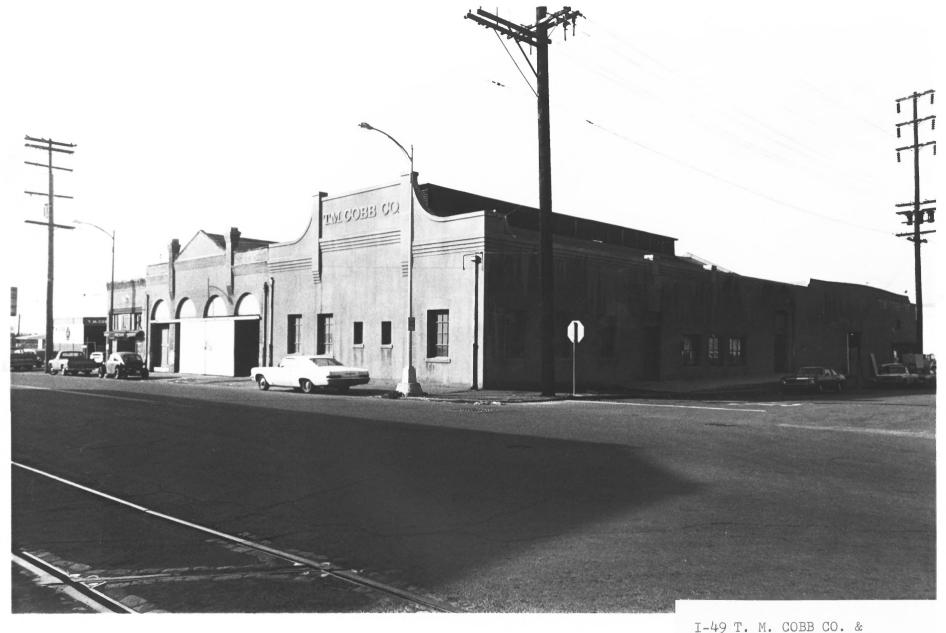

I-49 T. M. COBB CO. & SIGN SHOP

415 K St.

```
GASLAMP QUARTER DISTRICT
Building Address: 415 K
San Diego, CA. 92109
Photographer: Steve Leinow
Location of Photograph:
City Administration Building
202 "C" Street
San Diego, CA. 92109
View of Photograph: 5
Number of Photo:
                       of
```

I-49 T.M. COBB CO. & SIGN SHOP 415 K St.

GASLAMP QUARTER DISTRICT Building Adress: 416 K STREET San Diego, CA. 92109 Photographer: Steve Leinow Location of Negative: City Administration Building 202 "C" Street San Diego, Ca. 92109 View of Photograph: SOUTH Number of Photo: 30 of 163