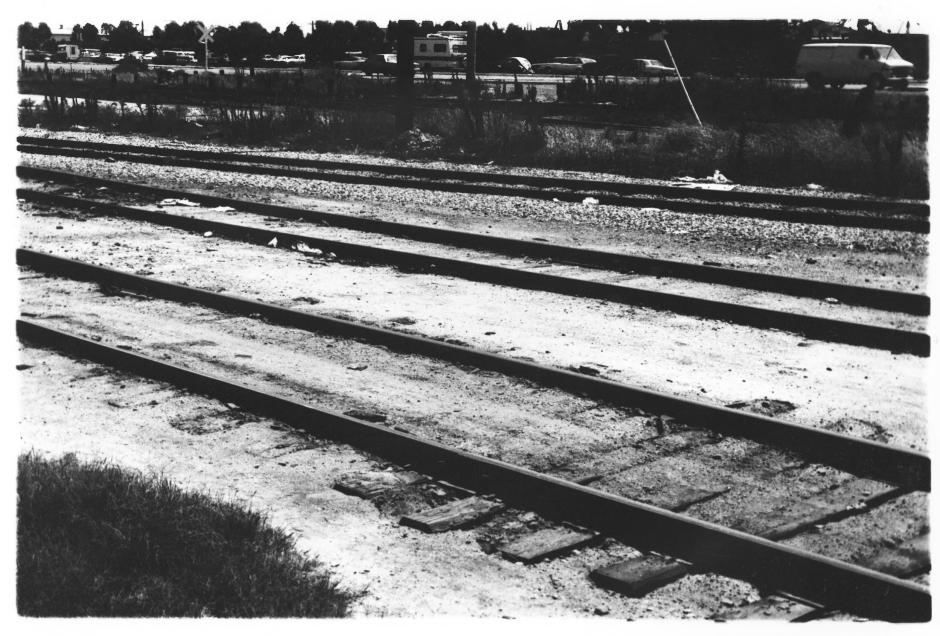

## GASLAMP QUARTER DISTRICT Building Address: RAILROAD TRACKS- SUTHERN BOULDRY San Diego, CA. 92109 Photographer: Steve Leinow Location of Negative: City Administration Building 202 "C" Street San Diego, CA. 92109 View of Photograph: S Number of Photo: 163 of 163