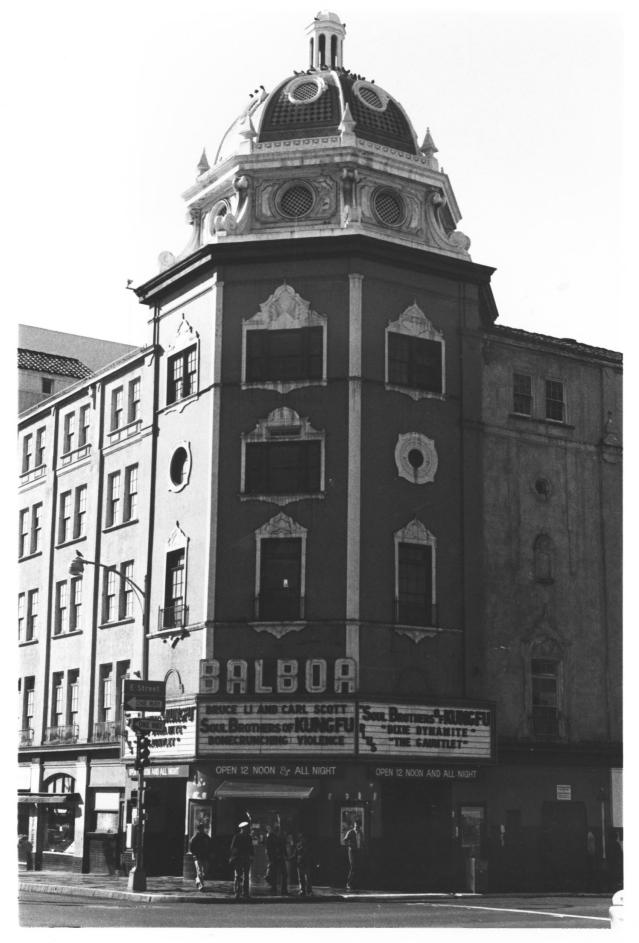

```
GASLAMP QUARTER DISTRICT
Building Address: BALBOA THEATER
San Diego, CA. 92109
Photographer: Steve Leinow
Location of Negative:
City Administration Building
202 "C" Street
San Diego, CA. 92109
View of Photograph: 5W
Number of Photo:
```