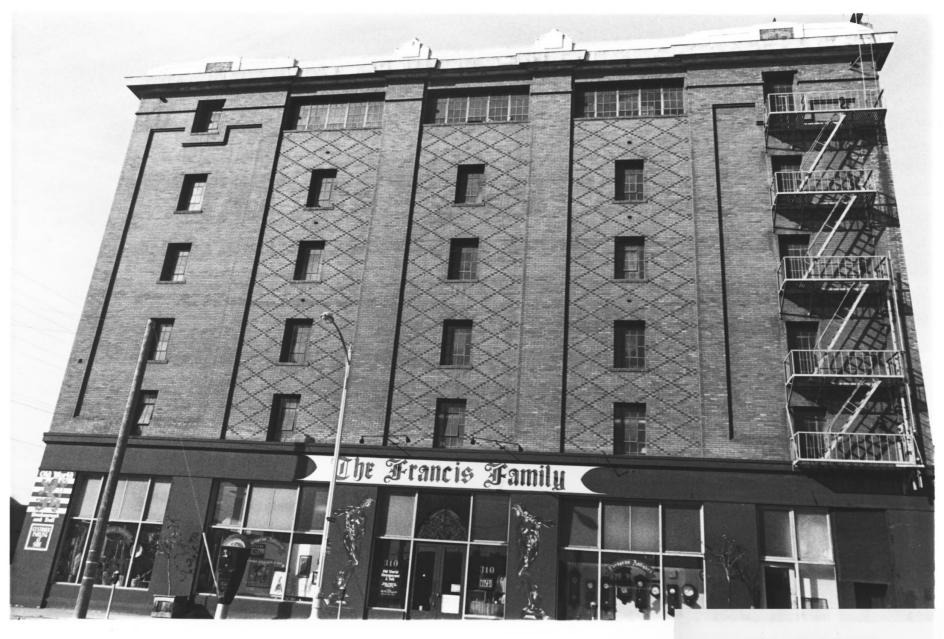

I-27. BRICK WAREHOUSES 310 Fifth.

```
GASLAMP OUARTER DISTRICT
Building Address: 310 FIFTH
San Diego, CA. 92109
Photographer: Steve Leinow
Location of Negative:
City Administration Building
202 "C" Street
San Diego, CA. 92109
View of Photograph: W
Number of Photo:
```