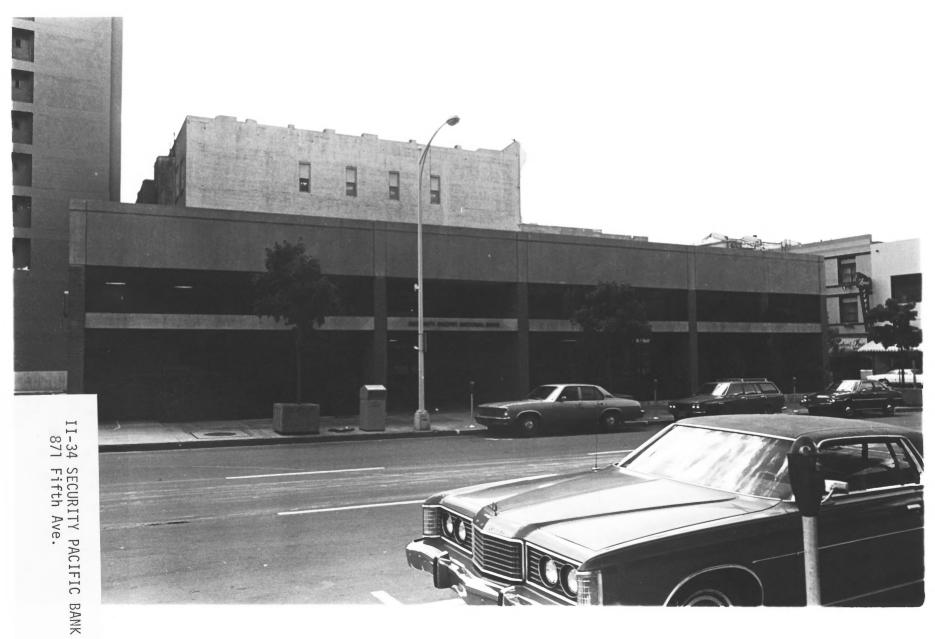

```
GASLAMP QUARTER DISTRICT
Building Address: 871 FIFTH
San Diego, CA. 92109
Photographer: Steve Leinow
Location of Negative:
City Administration Building
202"C" Street
San Diego, CA. 92109
View of Photograph: South Showing E ST.
Number of Photo: 76 of 163
```