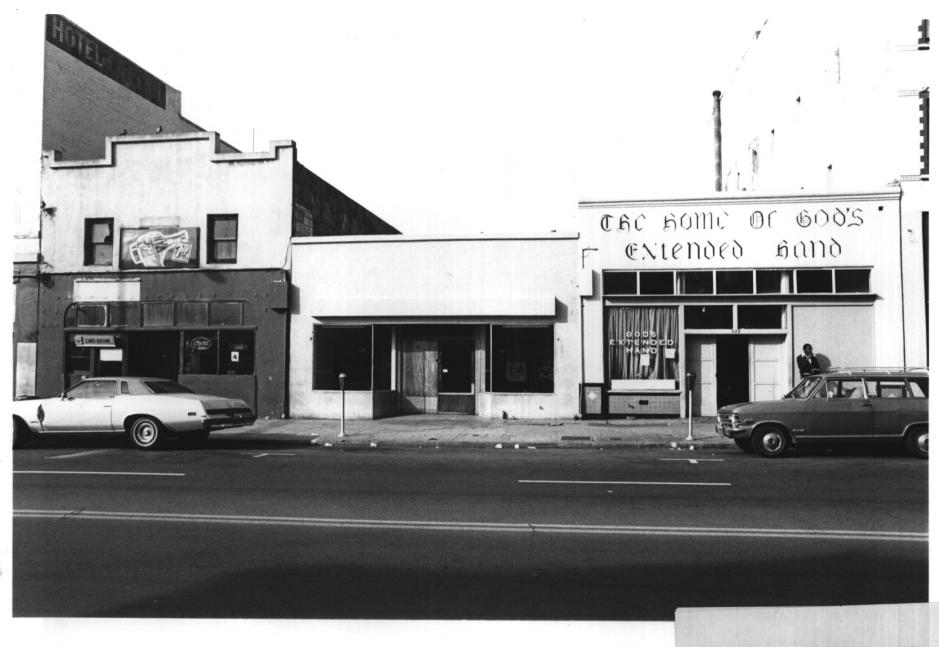

I-41 CROSSROADS BAR

345 Market St.

```
GASLAMP QUARTER DISTRICT
Building Address: 345 MARKET ST.
San Diego, CA. 92109
Photographer: Steve Leinow
Location of Negative:
City Administration Building
202 "C" street
San Diego, CA. 92109
View of Photograph SW
Number of Photo:
```