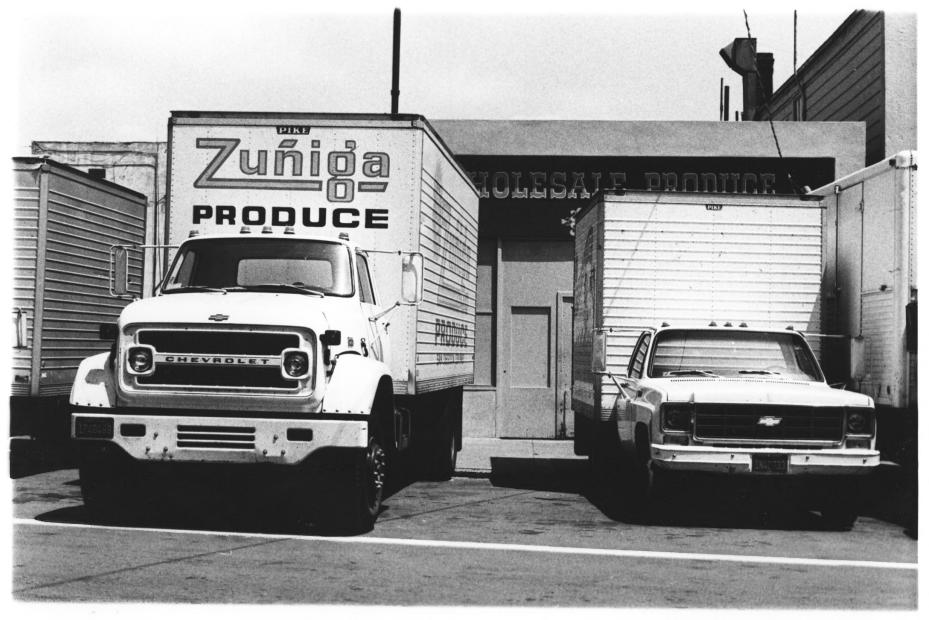

428-32 J St.

Building Address: 428-32 J ST. San Diego CA. 92109 Photographer: Steve Leinow Location of Photograph: City Administration Building 202 "C" Street San Diego, CA. 92109 View of Photograph: Number of Photo. of