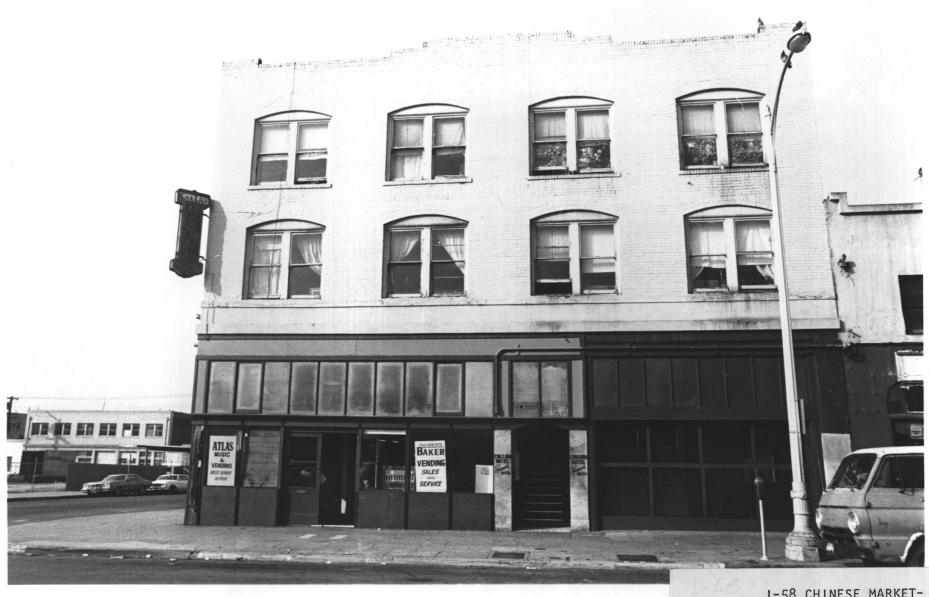

I-58 CHINESE MARKET-HOTEL 502-506 Fifth

GASLAMP QUARTER DISTRICT Building Addresss: FIFTH + ISLAND San Diego, CA. 92109 Photographer: Steve Leinow Location of Negative: City Administration Building 202 "C" Street San Diego, CA. 92109 View of Photograph: Number of Photo: