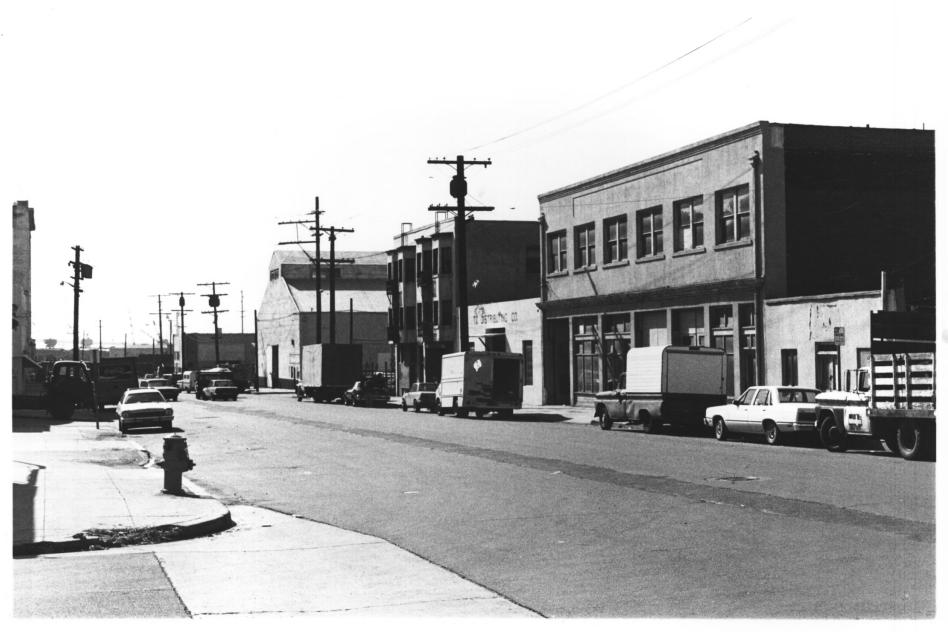

## INDUSTRIES SUPPLY CO. 345 WORKS

```
GASLAMP QUARTER DISTRICT
Building Adress: 369 Fourth
San Diego, CA. 92109
Photographer: Steve Leinow
Location of Negative:
City Administration Building
202 "C" Street
                           NOV R
San Diego, Ca. 92109
View of Photograph: F
Number of Photo: of
```

```
GASLAMP QUARTER DISTRICT
Building Address: 369 FOORTH
San Diego, CA. 92109
Photographer: Steve Leinow
Location of Negative:
City Administration Building
202 "C" Street
                           NOV 8
San Diego, CA. 92109
View of Photograph: E
Number of Photo:
```