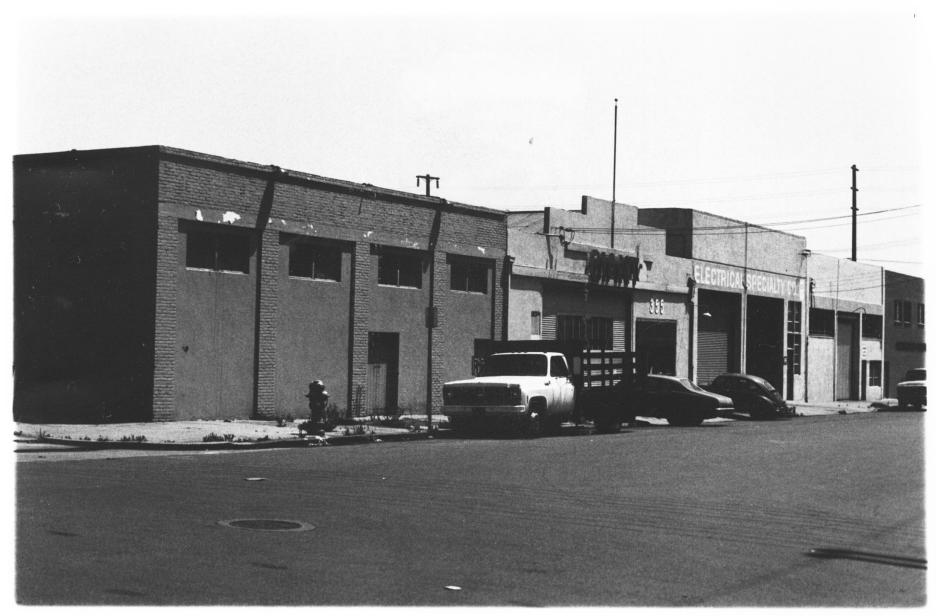

## GASLAMP QUARTER DISTRICT Building Address: FOURTH BETWEEN

San Diego, CA. 92109 Photographer: Steve Leinow Location of Negative:

City Administration Building NOV 8 202 "C" Street

ISLAND & J

San Diego, CA. 92109
View of Photograph:
Number of Photo: 14/ of 63

```
GASLAMP QUARTER DISTRICT
Building Address: 4TH BETWEEN ISLAND
San Diego CA. 92109
Photographer: Steve Leinow
Location of Photograph:
City Administration Building
202 "C" Street
```

San Diego, CA. 92109
View of Photograph: U
Number of Photo: 1/42 of 1/63

## Building Address: FOURTH BETWEEN San Diego, CA. 92109 ISLAND & J

GASLAMP QUARTER DISTRICT

Photographer: Steve Leinow

Location of Photograph: City Administration Building NOV 8 202 "C" Street San Diego, CA. 92109 View of Photograph: Was of 163