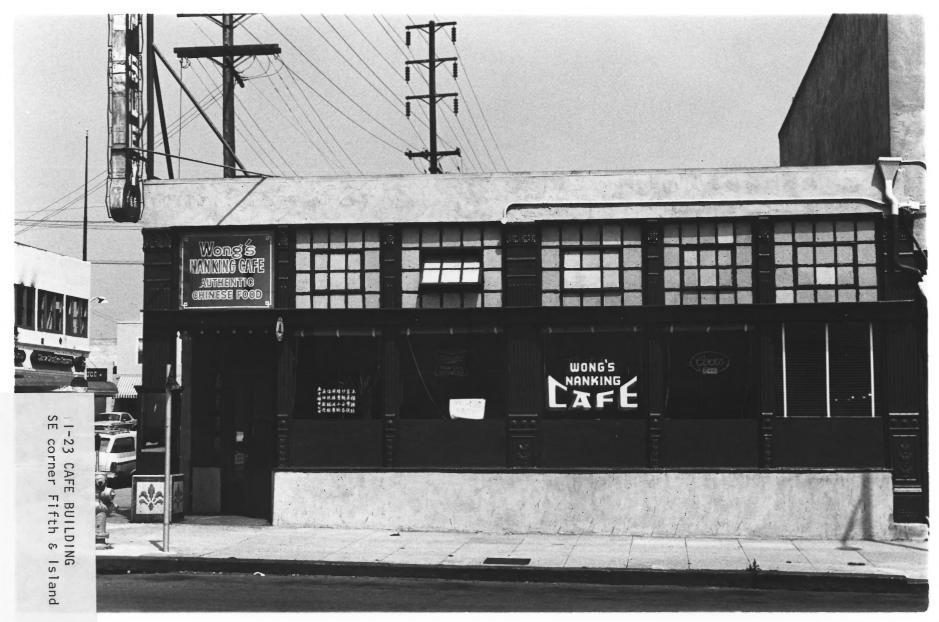

I-58 CHINESE MARKET-HOTEL 502-506 Fifth

GASLAMP QUARTER DISTRICT Building Addresss: FIFTH + ISLAND San Diego, CA. 92109 Photographer: Steve Leinow Location of Negative: City Administration Building 202 "C" Street San Diego, CA. 92109 View of Photograph: Number of Photo: