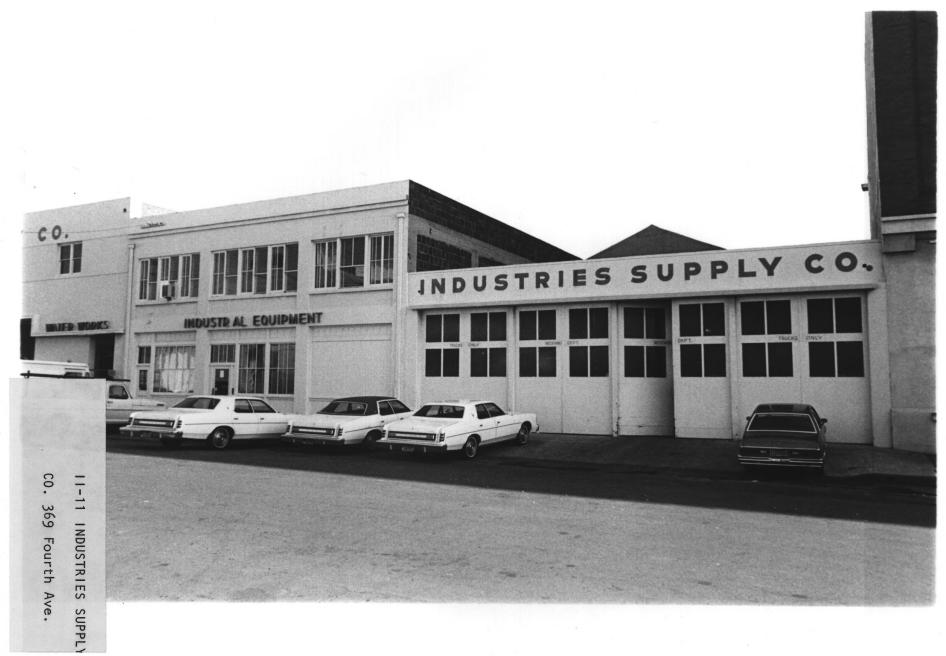

## INDUSTRIES SUPPLY CO. 345 WORKS

```
GASLAMP QUARTER DISTRICT
Building Adress: 369 Fourth
San Diego, CA. 92109
Photographer: Steve Leinow
Location of Negative:
City Administration Building
202 "C" Street
                           NOV R
San Diego, Ca. 92109
View of Photograph: F
Number of Photo: of
```

```
GASLAMP QUARTER DISTRICT
Building Address: 369 FOORTH
San Diego, CA. 92109
Photographer: Steve Leinow
Location of Negative:
City Administration Building
202 "C" Street
                           NOV 8
San Diego, CA. 92109
View of Photograph: E
Number of Photo:
```