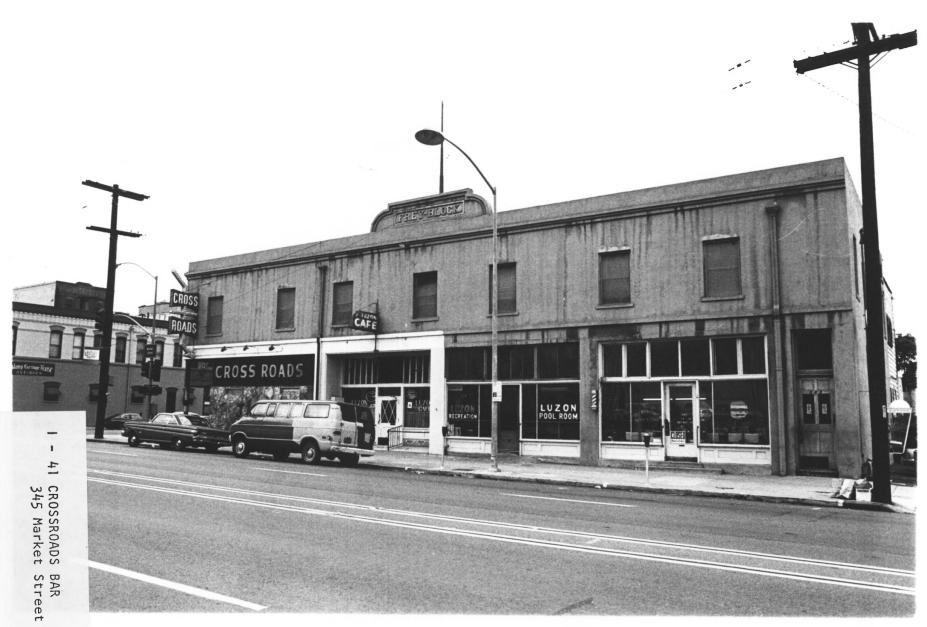

I-41 CROSSROADS BAR

345 Market St.

```
GASLAMP QUARTER DISTRICT
Building Address: 345 MARKET ST.
San Diego, CA. 92109
Photographer: Steve Leinow
Location of Negative:
City Administration Building
202 "C" street
San Diego, CA. 92109
View of Photograph SW
Number of Photo:
```

```
GASLAMP QUARTER DISTRICT
Building Address: 345 MARKET
San Diego CA. 92109
Photographer: Steve Leinow
Location of Photograph:
City Administration Building
202 "C" Street
                             NUV 8
San Diego, CA. 92109
View of Photograph: SOUTH
Number of Photo: 32 of /63
```

```
GASLAMP QUARTER DISTRICT
Building Address: 345 MARKET
San Diego, CA. 92109
Photographer: Steve Leinow
                                       NUV 8
Location of Negative:
City Administration Building
 202 "C" Street
San Diego, CA. 92109
View of Photograph: SOUTHWEST
Number of Photo: 33 of 163
```

```
GASLAMP QUARTER DISTRICT
Building Address: 345 MARKET ST.
San Diego CA. 92109
Photographer: Steve Leinow
Location of Photograph:
City Administration Building
202 "C" Street
San Diego, CA. 92109
View of Photograph: W
Number of Photo: of 163
```