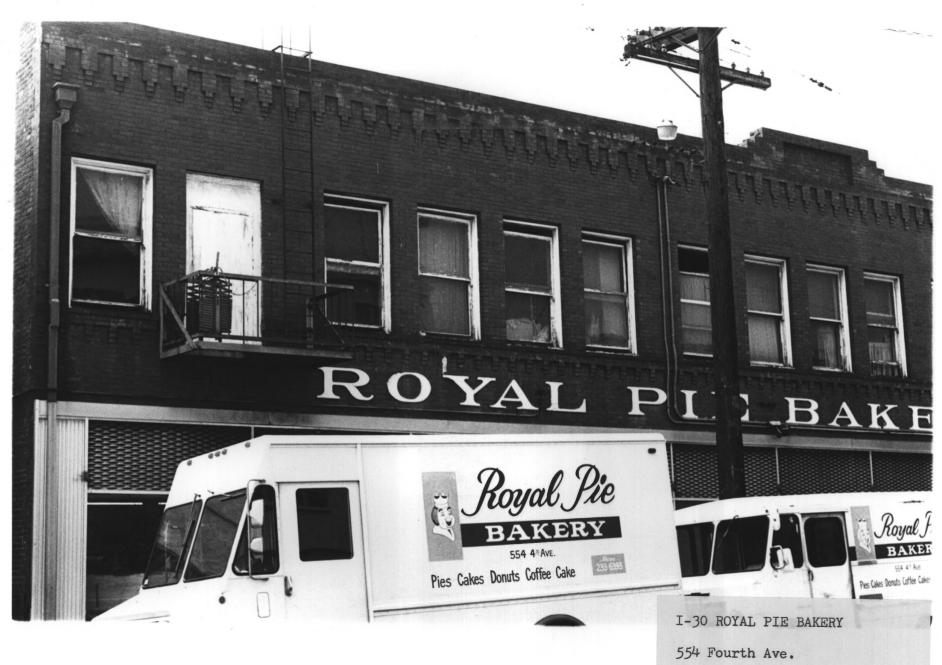

```
GASLAMP QUARTER DISTRICT
Building Address: 554 FOURTH AJE.
San Diego, CA. 92109
Photographer: Steve Leinow
Location of Negative:
City Administration Building
202 "C" Street
San Diego, CA. 92109
View of Photograph:
Number of Photo:
```