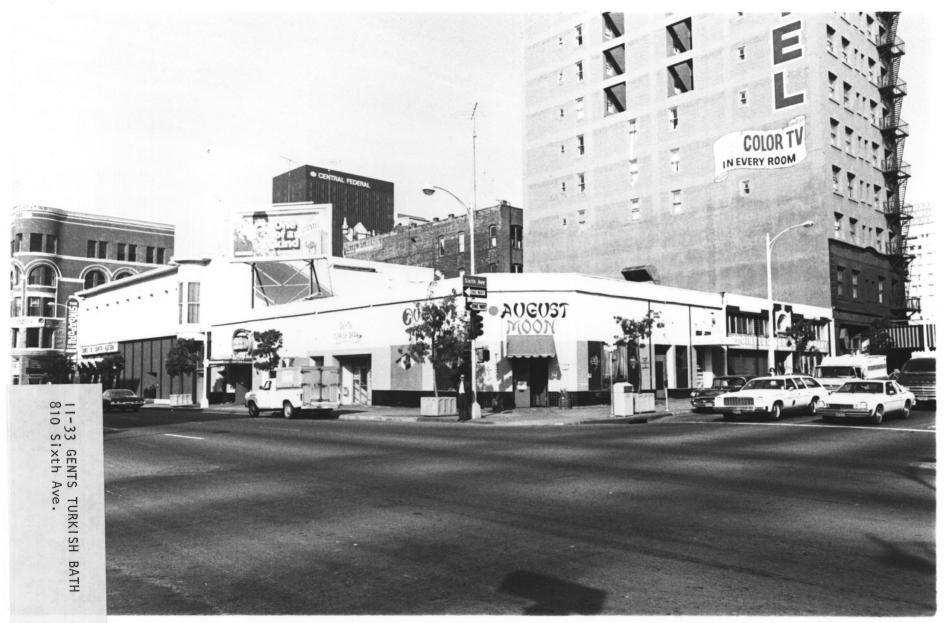

GASLAMP QUARTER DISTRICT Building Address: 810 SIXTH San Diego, CA. 92109 Photographer: Steve Leinow Location of Negative: City Administration Building 202 "C" Street San Diego, CA. 92109 View of Photograph SW Number of Photo: of

```
GASLAMP QUARTER DISTRICT
Building Address: 810 Sixth
San Diego, CA. 92109
Photographer: Steve Leinow
Location of Negative:
City Administration Building
202 "C" Street
San Diego, CA. 92109
View of Photograph: NW
Number of Photo: of
```