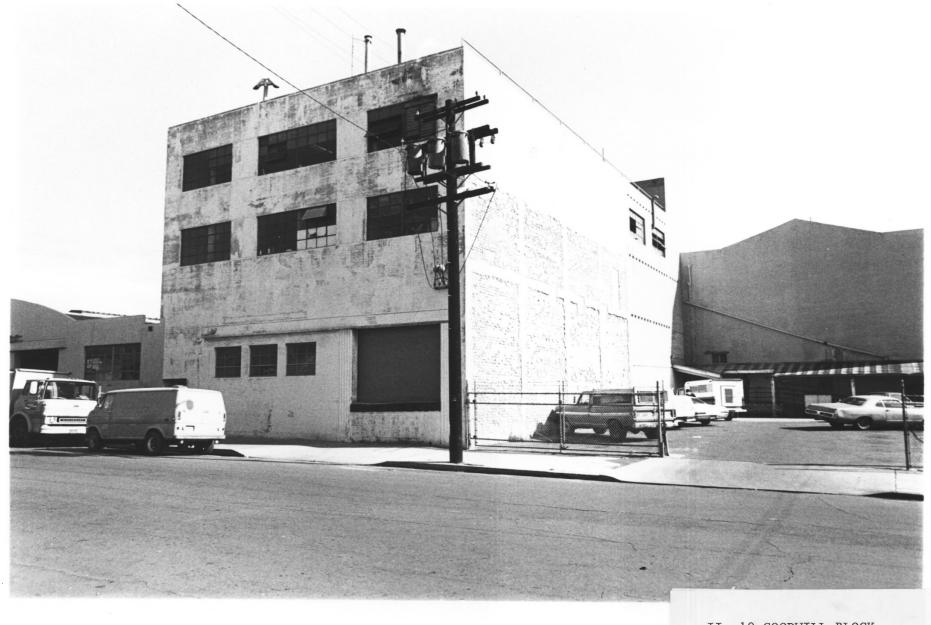

II-10 GOODWILL BLOCK 405 Fourth and 402 Fifth

GASLAMP QUARTER DISTRICT Building Address: 405 FOURTH + 402 FIFTH San Diego, CA. 92109 Photographer: Steve Leinow Location of Negative: City Administration Building NOV 8 202 "C" Street San Diego, CA. 92109 View of Photograph: W Number of Photo:

## GASLAMP QUARTER DISTRICT Building Address: 402 FIFTH AVE San Diego, CA. 92109 Photographer: Steve Leinow Location of Negative: City Administration Building NOV 8 202 "C" Street San Diego, CA. 92109 View of Photograph: WEST Number of Photo: 66 of 163

```
GASLAMP QUARTER DISTRICT
Building Address: 402 FIFTH AUC.
San Diego, CA. 92109
Photographer: Steve Leinow
Location of Photograph:
City Administration Building
202 "C" Street
```

San Diego, CA. 92109
View of Photograph: WEST
Number of Photo: <u>67</u> of (63-

## GASLAMP QUARTER DISTRICT Building Address: 402 FIFTH STREET San Diego, CA. 92109 Photographer: Steve Leinow Location of Negative: City Administration Building 202 "C" street San Diego, CA. 92109 View of Photograph: WEST Number of Photo: <u>68</u> of 163