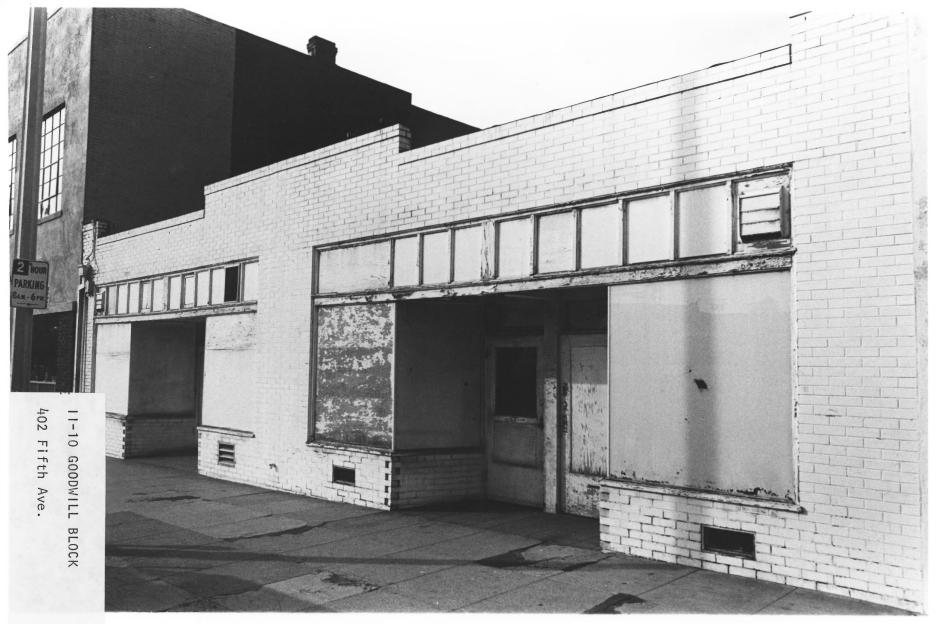

II- 10 GOODWILL BLOCK 405 Fourth

GASLAMP QUARTER DISTRICT Building Address: 405 FOURTH San Diego, CA. 92109 Photographer: Steve Leinow Location of Negative: City Administration Building 202"C" Street San Diego, CA. 92109 View of Photograph NE Number of Photo: of

GASLAMP QUARTER DISTRICT STREET Building Address: 405 FOURTH San Diego, CA. 92109 Photographer: Steve Leinow NOV 8 1979 Location of Negative: City Administration Building

202 "C" Street

San Diego, CA. 92109

View of Photograph: NORTHEAST Number of Photo: 24 of 163

GASLAMP QUARTER DISTRICT
Building Address: 405 FOURTH ST
San Diego, CA. 92109
Photographer: Steve Leinow
Location of Negative:
City Administration Building NUV 8
202 "C" Street
San Diego, CA. 92109
View of Photograph: Northfost
Number of Photo: 05 of 163