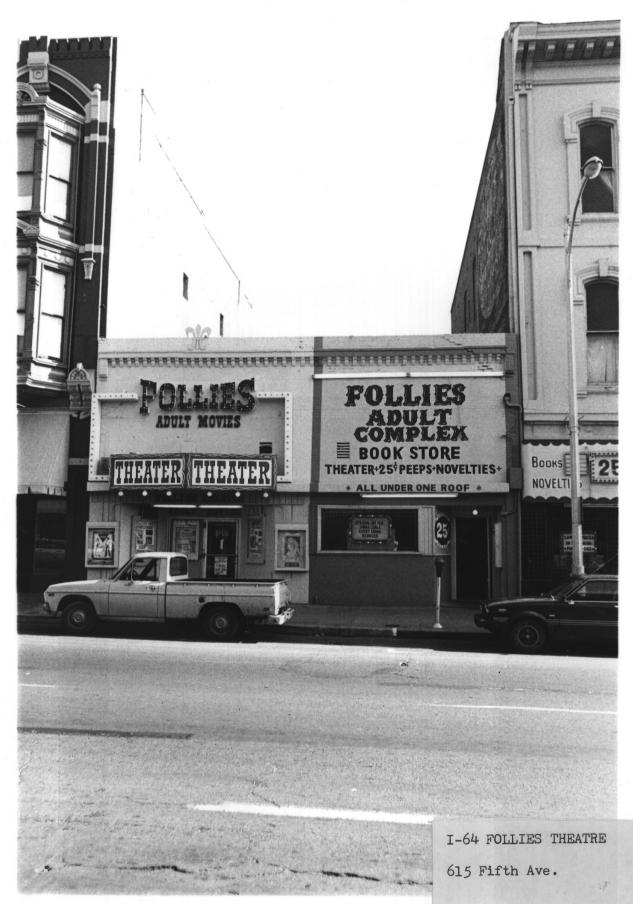

```
GASLAMP QUARTER DISTRICT
Building Address: 615 FIFTA
San Diego, CA. 92109
Photographer: Steve Leinow
Location of Negative:
City Administration Building
202 "C" Street
San Diego, CA. 92109
View of Photograph: E
Number of Photo:
```