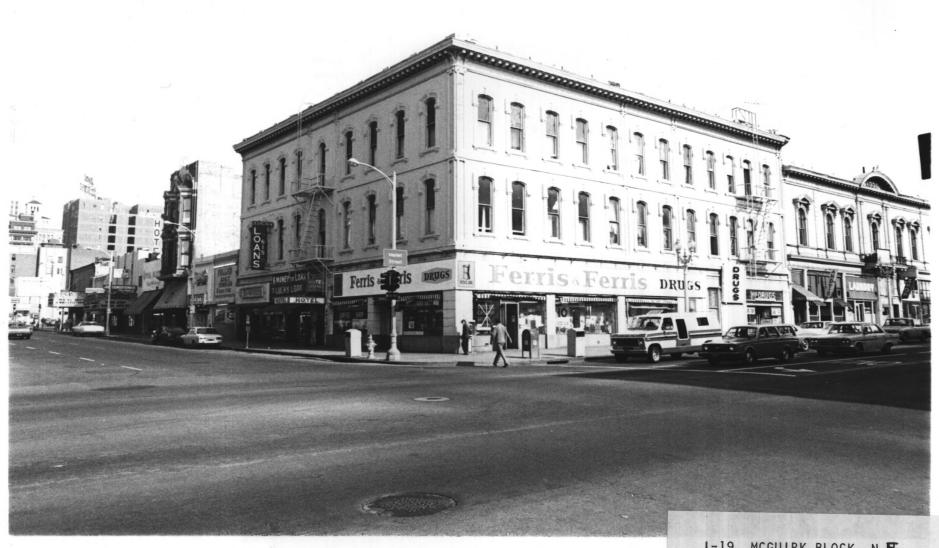

I-19. MCGUIRK BLOCK, N.E. corner Fifth and Market.

```
GASLAMP QUARTER DISTRICT
Building Address: FIFTH + MARKET
San Diego, CA. 92109
Photographer: Steve Leinow
Location of Negative:
City Administration Building
202 "C" Street
San Diego, CA. 92109
View of Photograph: NE
Number of Photo:
```