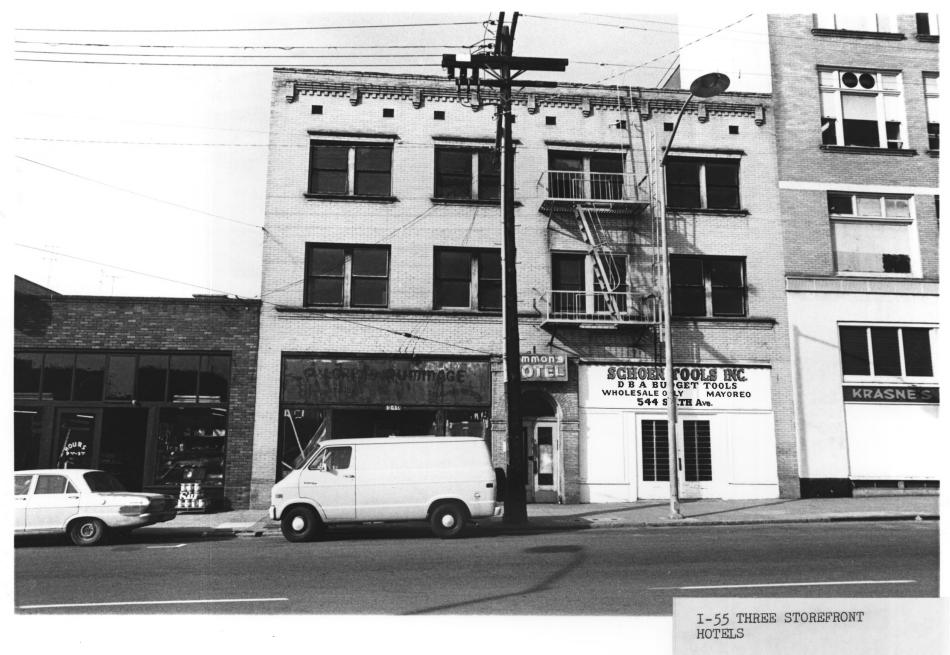

Number of Photo: 17 of 163

```
GASLAMP QUARTER DISTRICT
Building Address: 547 FOURTH
San Diego, CA. 92109
Photographer: Steve Leinow
Location of Negative:
City Administration Building
202 "C" Street
San Diego, CA. 92109
View of Photograph: F
Number of Photo: ____/8of 1/63=
```