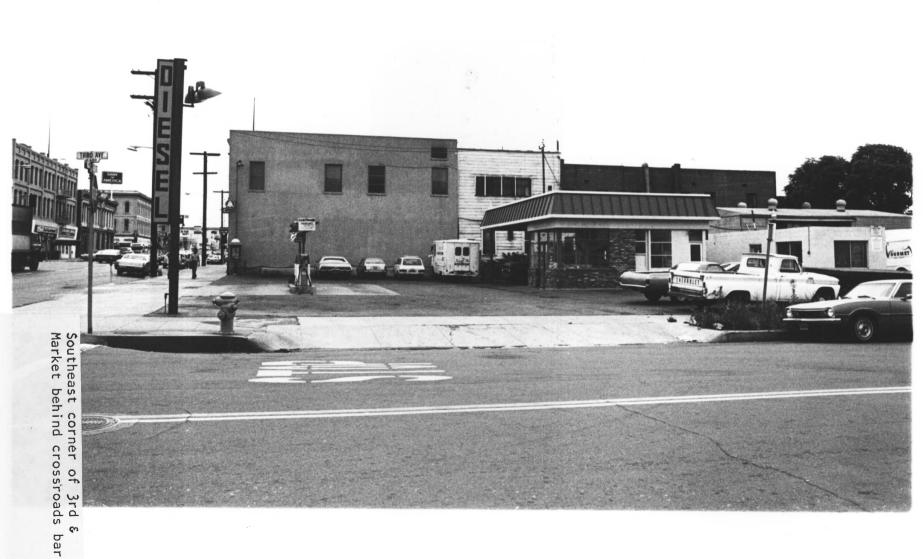

I-41 CROSSROADS BAR

345 Market St.

```
GASLAMP QUARTER DISTRICT
Building Address: 345 MARKET ST.
San Diego, CA. 92109
Photographer: Steve Leinow
Location of Negative:
City Administration Building
202 "C" street
San Diego, CA. 92109
View of Photograph SW
Number of Photo:
```