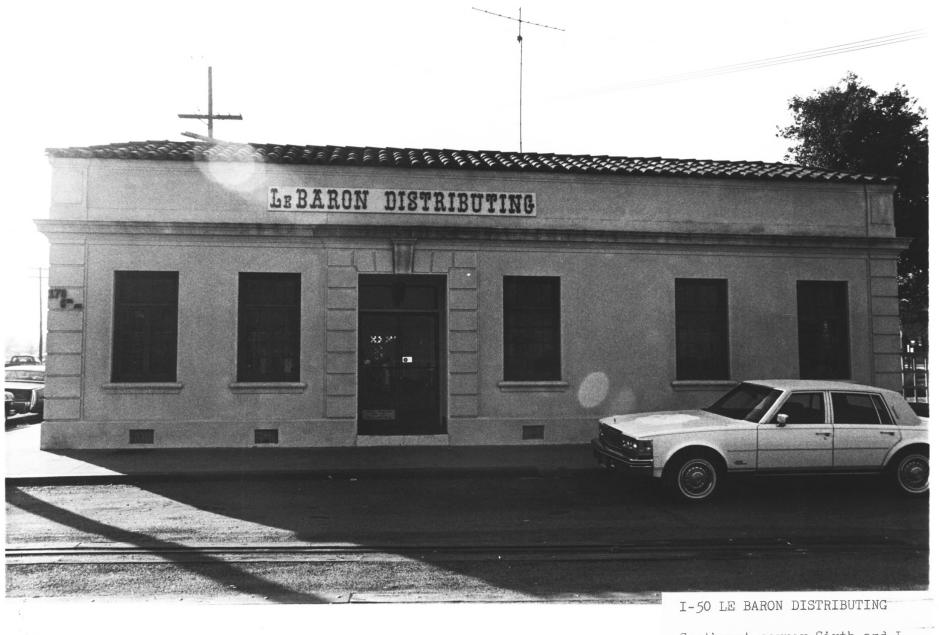

GASLAMP QUARTER DISTRICT
Building Address: 348 SIXTH
San Diego CA. 92109
Photographer: Steve Leinow
Location of Photograph:
City Administration Building
202 "C" Street
San Diego, CA. 92109
View of Photograph: W
Number of Photo: of
```



```
GASLAMP QUARTER DISTRICT
Building Address: 302 Sixth
San Diego, CA. 92109
Photographer: Steve Leinow
Location of Negative:
City Administration Building
202 "C" Street
San Diego, CA. 92109
View of Photograph NW
Number of Photo:
```



II-14 JULIUS ROTHSCHILD & CO 204-206 Sixth

```
GASLAMP QUARTER DISTRICT
Building Adress: 204-206 SIXTH
San Diego, CA. 92109
Photographer: Steve Leinow
Location of Negative:
City Administration Building
202 "C" Street
                           NOV 8 1979
San Diego, Ca. 92109
View of Photograph: W
Number of Photo: of
```



Southwest corner Sixth and L

```
GASLAMP QUARTER DISTRICT
Building Addresss: SIXTH & L
San Diego, CA. 92109
Photographer: Steve Leinow
Location of Negative:
City Administration Building
202 "C" Street
San Diego, CA. 9210A
View of Photograph
Number of Photo:
```



US GRANT HOTEL

GASLAMP QUARTER DISTRICT Building Address: U.S. GRANT HOTEL on San Diego, CA. 92109 Periphery of district Photographer: Steve Leinow Broadway and 4th Location of Negative: City Administration Building 202 "C" Street San Diego, CA. 92109 View of Photograph: Number of Photo: 125 of 163



```
GASLAMP QUARTER DISTRICT
Building Address: Broadway + 4th
San Diego, CA. 92109 (Purphry)
Photographer: Steve Leinow
Location of Negative:
City Administration Building
202"C" Street
                                NOV 8 1979