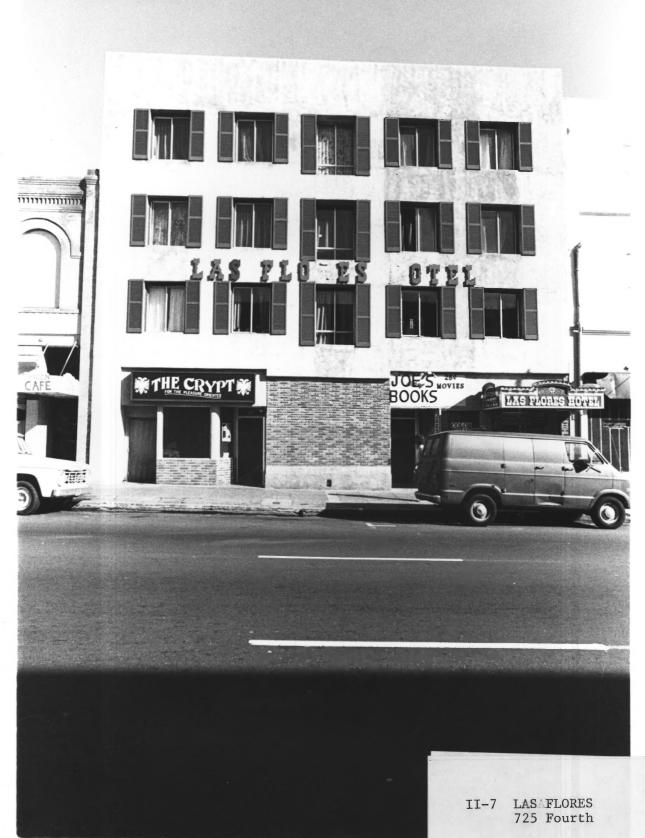

```
GASLAMP QUARTER DISTRICT
Building Address: 725 FOURTH
San Diego, CA, 92109
Photographer: Steve Leinow
Location of Photograph:
City Administration Building
.202 "C" Street
San Diego, CA. 92109
View of Photograph: E
Number of Photo: /3 of
```