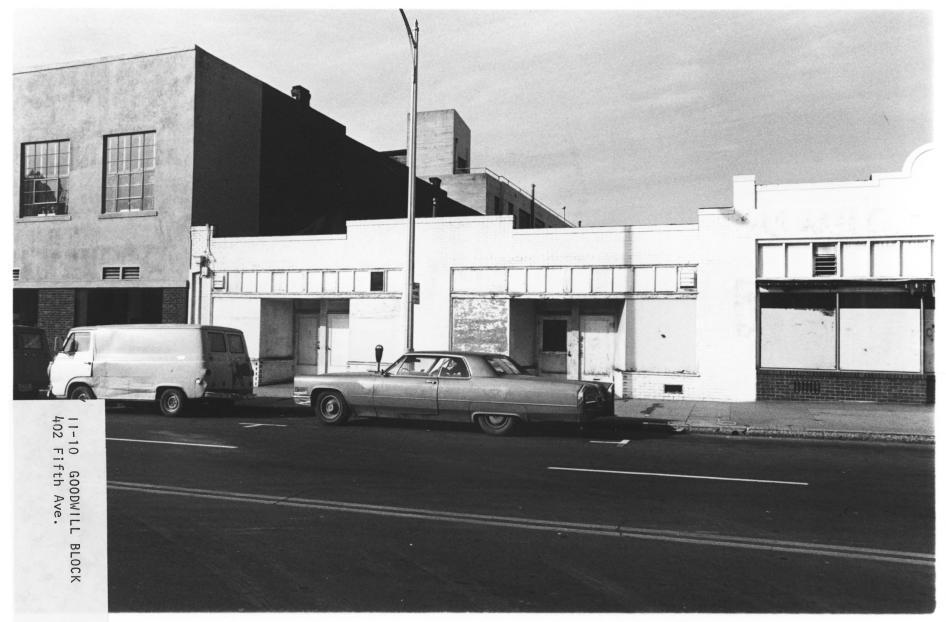

II-10 GOODWILL BLOCK 405 Fourth and 402 Fifth

GASLAMP QUARTER DISTRICT Building Address: 405 FOURTH + 402 FIFTH San Diego, CA. 92109 Photographer: Steve Leinow Location of Negative: City Administration Building NOV 8 202 "C" Street San Diego, CA. 92109 View of Photograph: W Number of Photo: