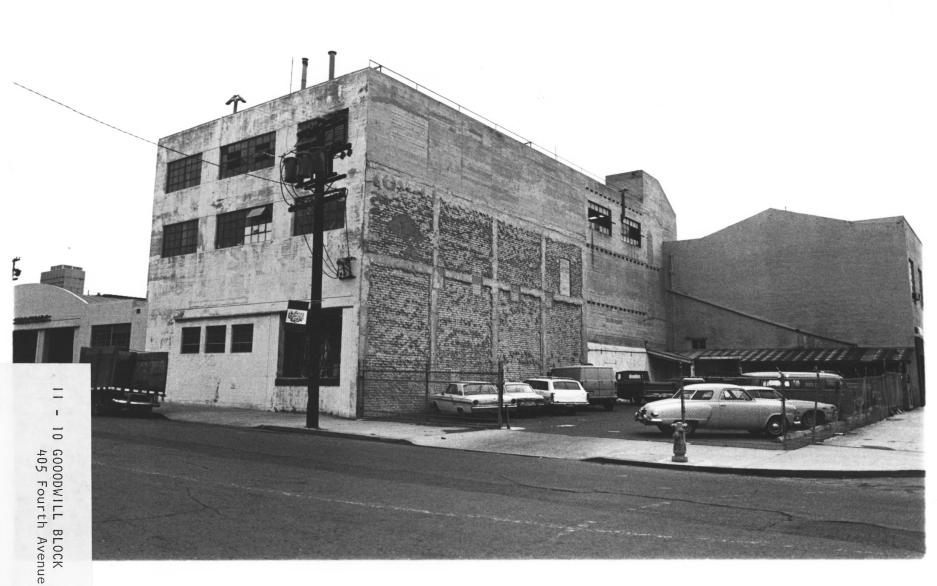

## INDUSTRIES SUPPLY CO. 345 WORKS

```
GASLAMP QUARTER DISTRICT
Building Adress: 369 Fourth
San Diego, CA. 92109
Photographer: Steve Leinow
Location of Negative:
City Administration Building
202 "C" Street
                           NOV R
San Diego, Ca. 92109
View of Photograph: F
Number of Photo: of
```

```
GASLAMP QUARTER DISTRICT
Building Address: 369 FOORTH
San Diego, CA. 92109
Photographer: Steve Leinow
Location of Negative:
City Administration Building
202 "C" Street
                           NOV 8
San Diego, CA. 92109
View of Photograph: E
Number of Photo:
```