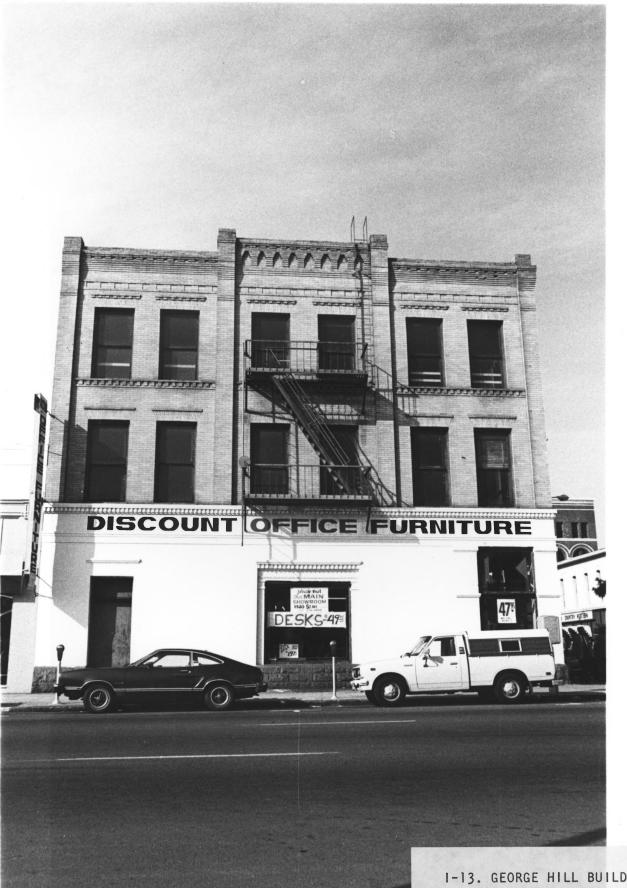

I-13. GEORGE HILL BUILDING. S.W. corner, Sixth & F.

```
GASLAMP QUARTER DISTRICT
Building Address: Jixt++F
San Diego, CA. 92109
Photographer: Steve Leinow
Location of Negative:
City Administration Building
202 "C" street
San Diego, CA. 92109
View of Photograph: WW
Number of Photo:
```