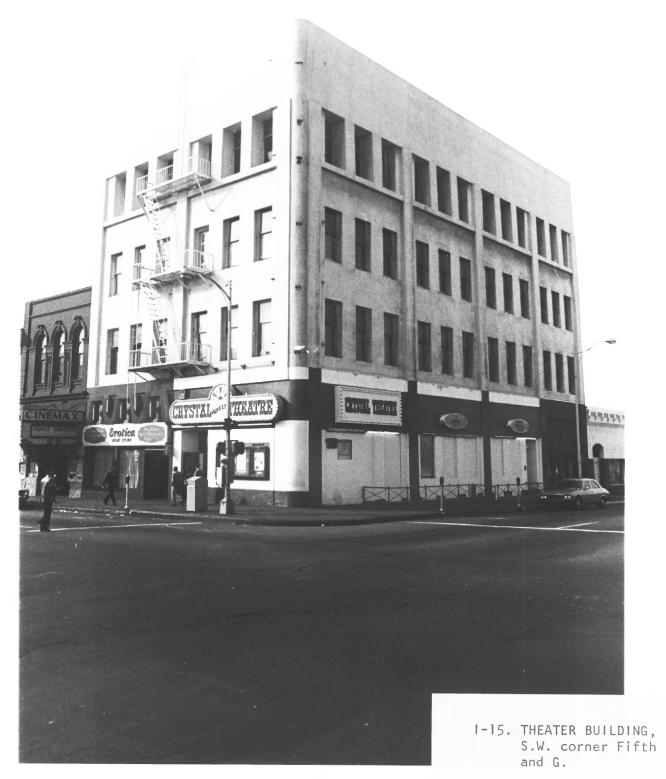

I-14. COLE BLOCK, N.W. corner Fifth and G.

GASLAMP QUARTER DISTRICT Building Address: FIFTH + G San Diego, CA. 92109 Photographer: Steve Leinow Location of Negative: City Administration Building 202 "C" Street San Diego, CA. 92109 View of Photograph: Number of Photo: of

```
GASLAMP OUARTER DISTRICT
Building Adress: FIFTH + G
San Diego, CA. 92109
Photographer: Steve Leinow
Location of Negative:
City Administration Building
202 "C" Street
San Diego, Ca. 92109
View of Photograph: 5W
Number of Photo: 65 of
```