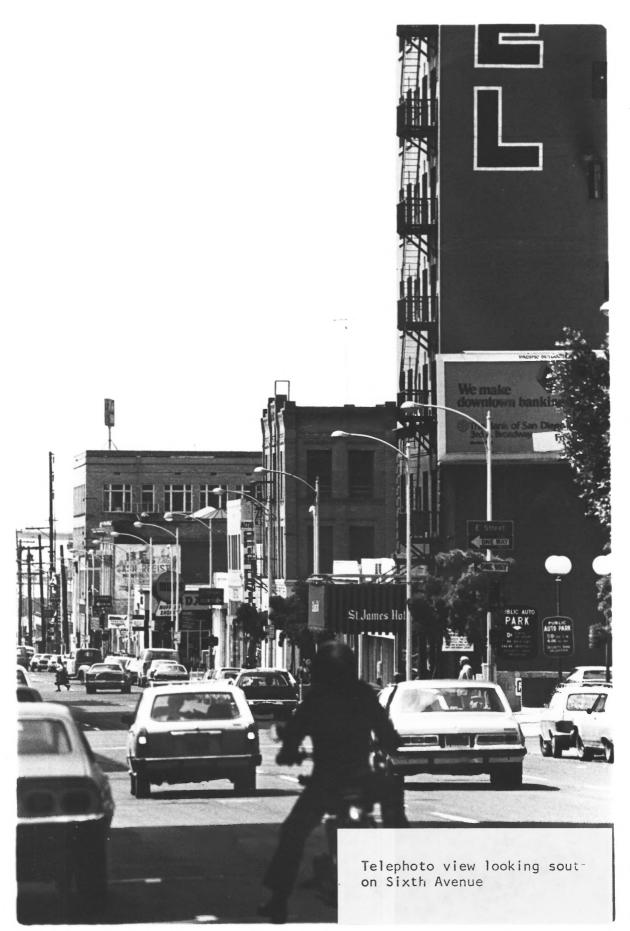

Telephoto view looking north on Sixth Avenue

GASLAMP OUARTER DISTRICT Building Addresss: F and 6TH San Diego, CA. 92109 Photographer: Steve Leinow Location of Negative: City Administration Building NOV 8 1979 202 "C" Street View of Photograph: North Number of Photos: 97 of 63