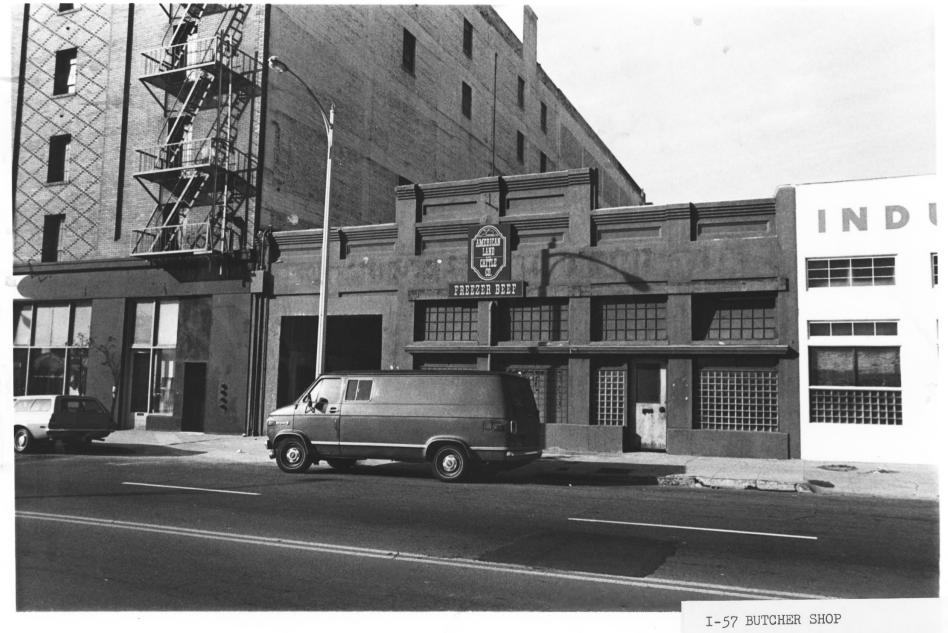

## INDUSTRIES SUPPLY CO. 345 WORKS

```
GASLAMP QUARTER DISTRICT
Building Adress: 369 Fourth
San Diego, CA. 92109
Photographer: Steve Leinow
Location of Negative:
City Administration Building
202 "C" Street
                           NOV R
San Diego, Ca. 92109
View of Photograph: F
Number of Photo: of
```

```
GASLAMP QUARTER DISTRICT
Building Address: 369 FOORTH
San Diego, CA. 92109
Photographer: Steve Leinow
Location of Negative:
City Administration Building
202 "C" Street
                           NOV 8
San Diego, CA. 92109
View of Photograph: E
Number of Photo:
```