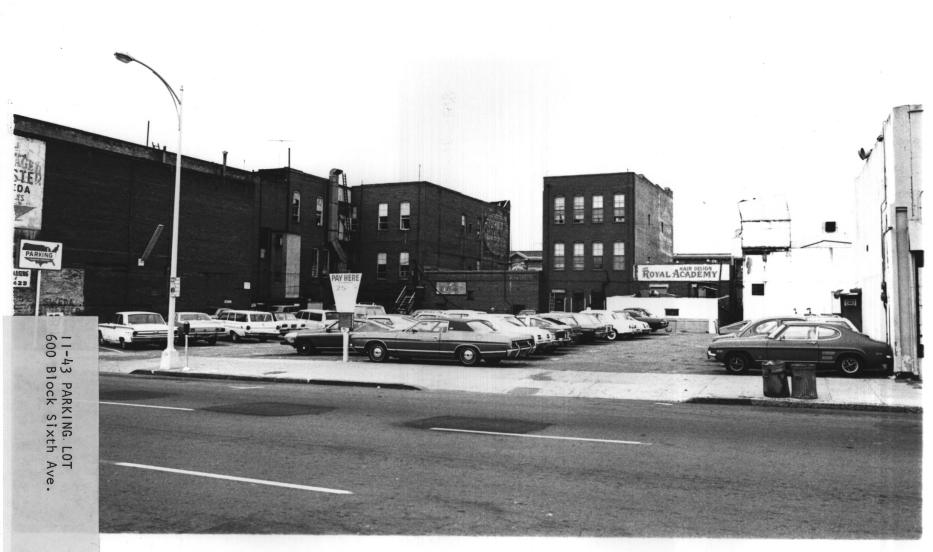

GASLAMP QUARTER DISTRICT Building Address: 600 BLOCK of 6TH San Diego, CA. 92109 Photographer: Steve Leinow Location of Negative: NOV 8 1979 City Administration Building 202 "C" Street San Diego, CA. 92109 View of Photograph: Number of Photo: 110 of 163