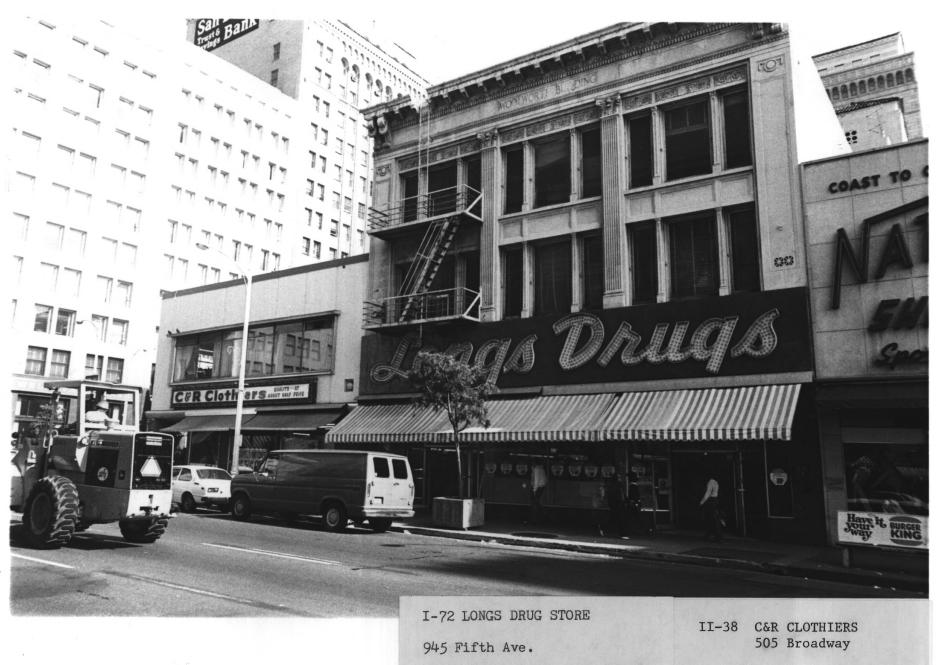

```
GASLAMP QUARTER DISTRICT
Building Address: 505 BROADWAY +945 FIFTH
San Diego, CA. 92109
Photographer: Steve Leinow
Location of Negative:
City Administration Building
202 "C" Street
San Diego, CA. 92109
View of Photograph
Number of Photo:
```