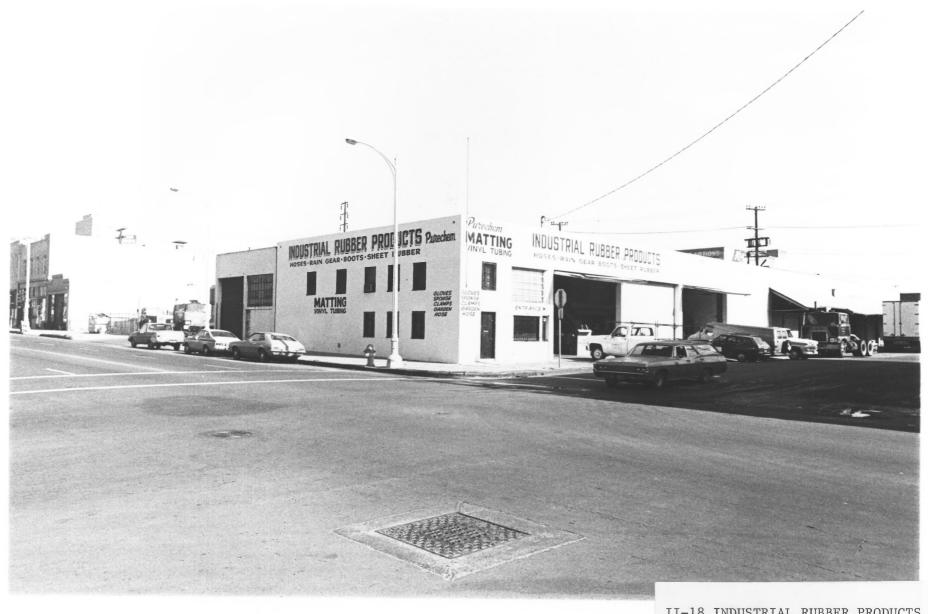

II-18 INDUSTRIAL RUBBER PRODUCTS 506 "J" Street

```
GASLAMP QUARTER DISTRICT
Building Address: 506 J St.
San Diego, CA. 92109
Photographer: Steve Leinow
Location of Negative:
City Administration Building
202 "C" street
San Diego, CA. 92109
View of Photograph: NE
Number of Photo:
```