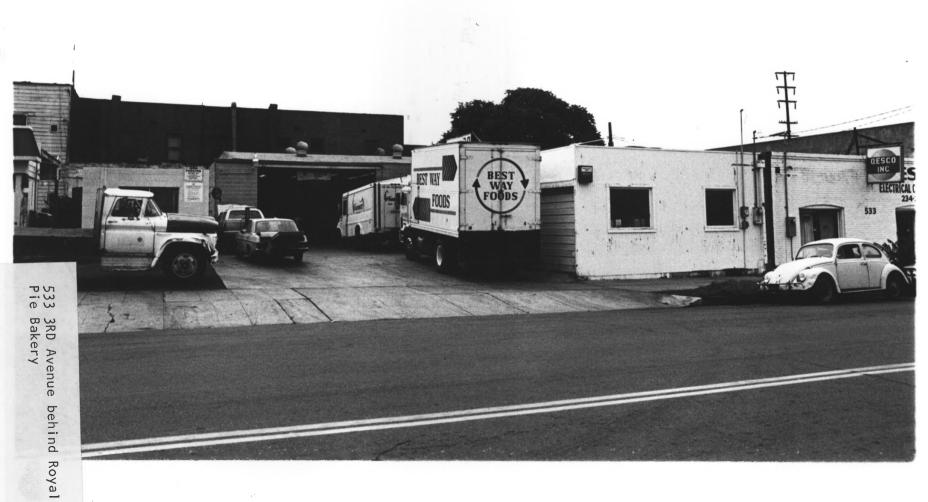

202 "C" street to back of I-41 San Diego, CA. 92109 View of Photograph: E Number of Photo: 147 of 163

```
GASLAMP QUARTER DISTRICT
Building Address: 3RD AUE. BEHIND
San Diego, CA. 92109
                               BET. MARKET
 Photographer: Steve Leinow
                                SISLAND
Location of Negative:
City Administration Building
 202 "C" Street
San Diego, CA. 92109
View of Photograph: E
Number of Photo: 148 of 163
```