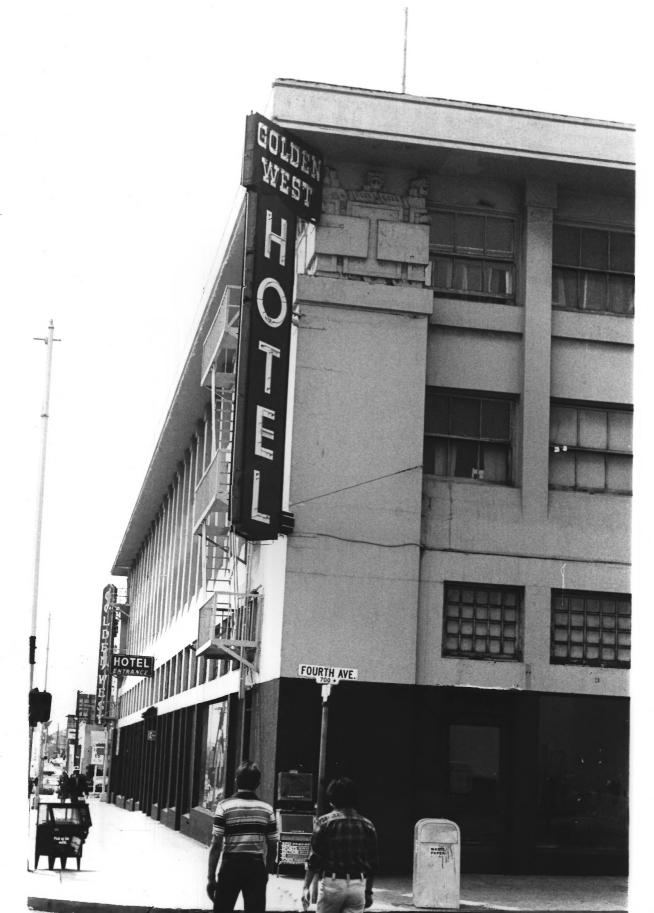

```
GASLAMP QUARTER DISTRICT
Building Addresss: Golden West Hotel - 4th tE
San Diego, CA. 92109
Photographer: Steve Leinow
Location of Negative:
```

City Administration Building 202 "C" Street
San Diego, CA. 92109
View of Photograph: NW
Number of Photo: