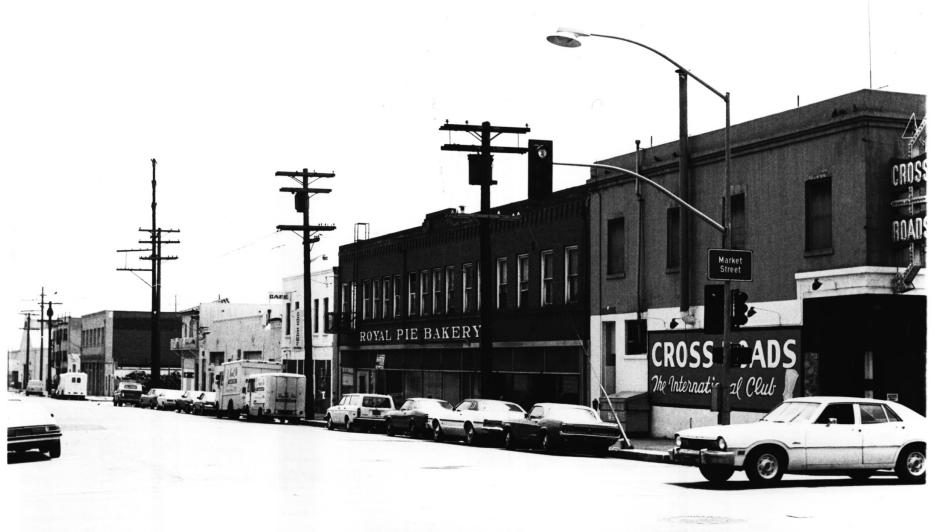

I-41 CROSSROADS BAR

345 Market St.

```
GASLAMP QUARTER DISTRICT
Building Address: 345 MARKET ST.
San Diego, CA. 92109
Photographer: Steve Leinow
Location of Negative:
City Administration Building
202 "C" street
San Diego, CA. 92109
View of Photograph SW
Number of Photo:
```

```
GASLAMP QUARTER DISTRICT
Building Address: 345 MARKET
San Diego CA. 92109
Photographer: Steve Leinow
Location of Photograph:
City Administration Building
202 "C" Street
                             NUV 8
San Diego, CA. 92109
View of Photograph: SOUTH
Number of Photo: 32 of /63
```

```
GASLAMP QUARTER DISTRICT
Building Address: 345 MARKET
San Diego, CA. 92109
Photographer: Steve Leinow
                                       NUV 8
Location of Negative:
City Administration Building
 202 "C" Street
San Diego, CA. 92109
View of Photograph: SOUTHWEST
Number of Photo: 33 of 163
```

```
GASLAMP QUARTER DISTRICT
Building Address: 345 MARKET ST.
San Diego CA. 92109
Photographer: Steve Leinow
Location of Photograph:
City Administration Building
202 "C" Street
San Diego, CA. 92109
View of Photograph: W
Number of Photo: of 163
```