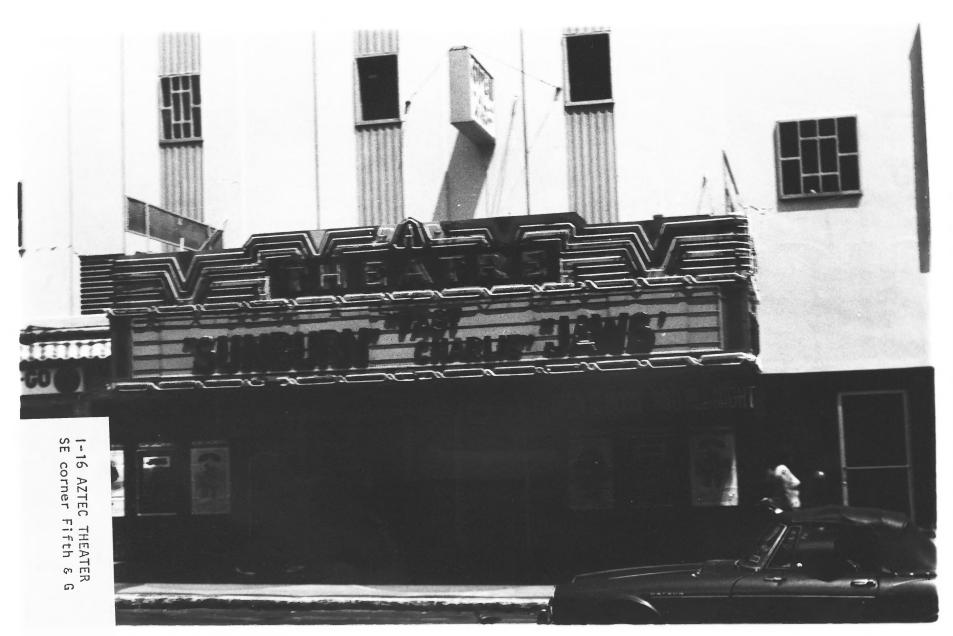

```
GASLAMP QUARTER DISTRICT
Building Address: SE CORNER 5th + G
San Diego, CA. 92109
Photographer: Steve Leinow
Location of Photograph:
City Administration Building
202 "C" Street
San Diego, CA. 92109
View of Photograph: 5E
Number of Photo: 82 a of /63
```

```
GASLAMP QUARTER DISTRICT
Building Address: JE Corner 5th 16
San Diego, CA. 92109
Photographer: Steve Leinow
Location of Negative:
City Administration Building
202 "C" Street
San Diego, CA. 92109
View of Photograph: 55
Number of Photo: 82 b of 163
```