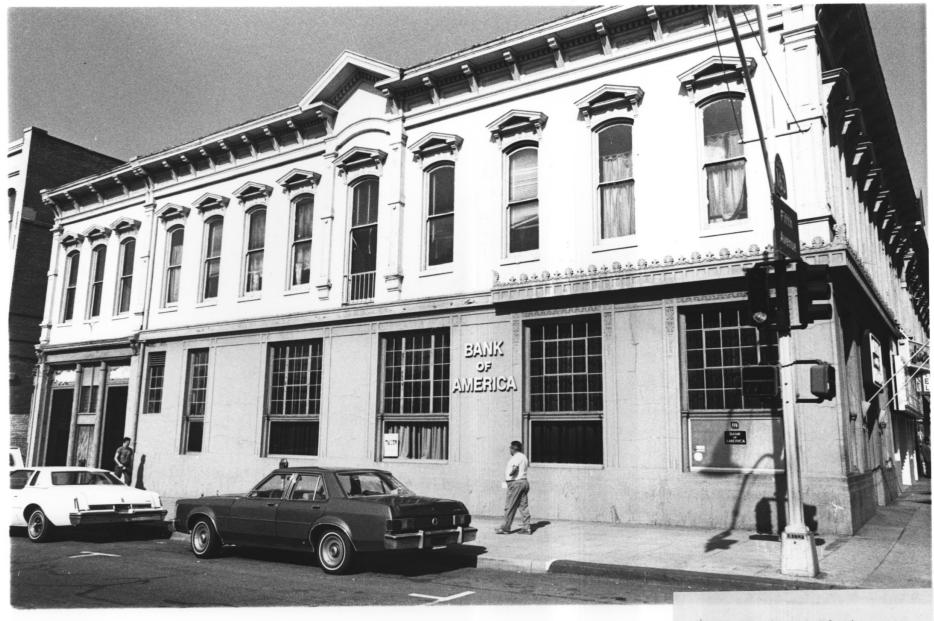

```
GASLAMP QUARTER DISTRICT
Building Addresss: 562 FIFTH AVE.
San Diego, CA. 92109
Photographer: Steve Leinow
Location of Negative:
City Administration Building
                                 NOV 8
202 "C" Street
View of Photograph: SOUTHWEST Number of Photo: 57 of 63
```

562 Fifth Ave.

```
GASLAMP QUARTER DISTRICT
Building Address: 562 FIFTH AUE.
San Diego, CA. 92109
Photographer: Steve Leinow
Location of Negative:
City Administration Building
202"CV Street
San Diego, CA. 92109
View of Photograph:
                                   NOV 8 1979
Number of Photo: of
```