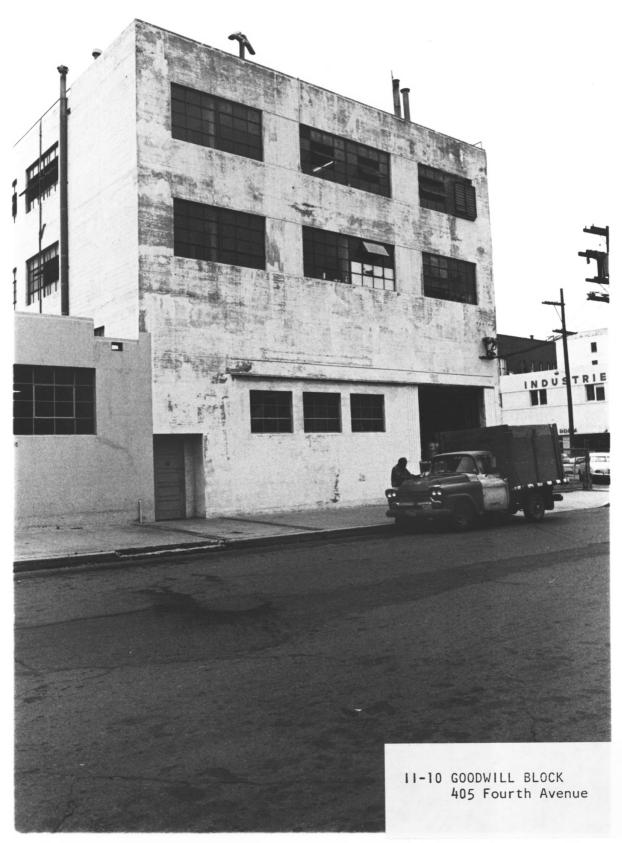

GASLAMP QUARTER DISTRICT Building Address: 405 FOURTH San Diego, CA. 92109 Photographer: Steve Leinow Location of Negative: City Administration Building NOV 8 202"C" Street San Diego, CA. 92109 View of Photograph: LOOKING EAST Number of Photo: 2/ of 163

GASLAMP QUARTER DISTRICT Building Address: 405 FOURTH AVENUE San Diego, CA. 92109 Photographer: Steve Leinow NOV 8 Location of Negative: City Administration Building 202 "C" Street San Diego, CA. 92109 View of Photograph: LOOKING SOUTH EAST Number of Photo: 22 of 163