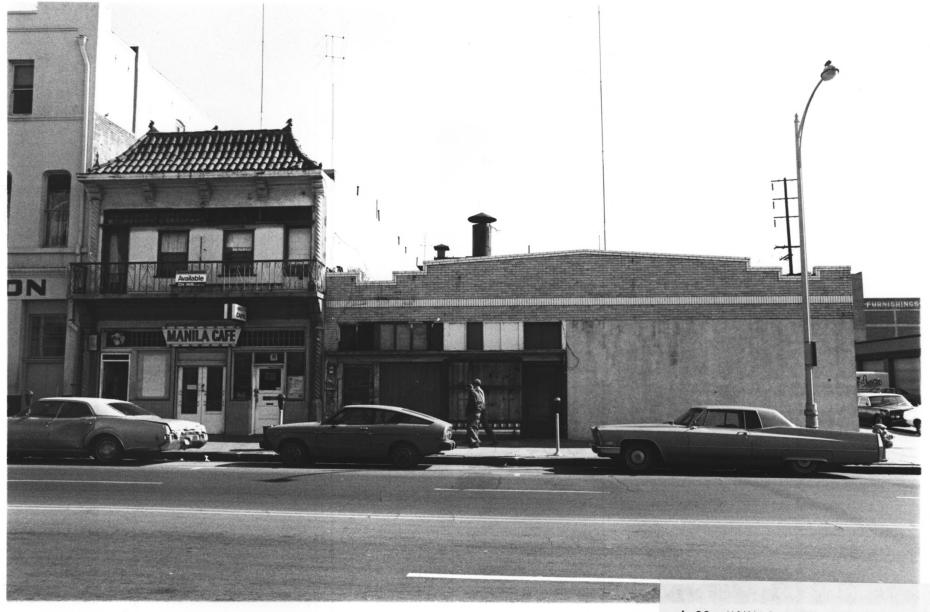

I-29. MANILA CAFE, 515 Fifth Avenue.

```
GASLAMP QUARTER DISTRICT
Building Address: 515 FIFTH
San Diego, CA. 92109
Photographer: Steve Leinow
Location of Negative:
City Administration Building
202 "C" Street
San Diego, CA. 92109
View of Photograph:
Number of Photo:
                       of
```