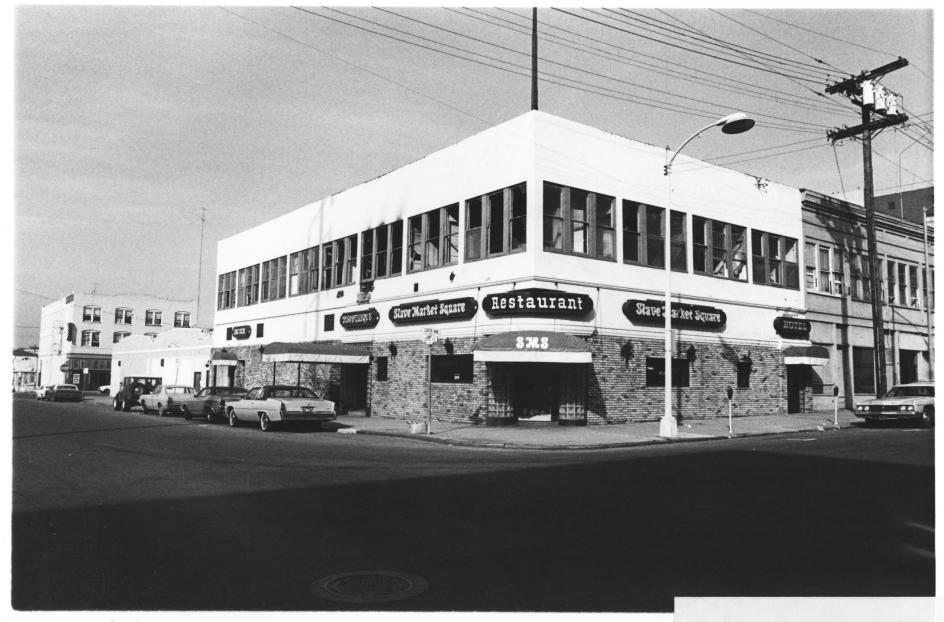

II-22 SLAVE MARKET SQUARE 502 Sixth

```
GASLAMP QUARTER DISTRICT
Building Address: 502 SIXTH
San Diego, CA. 92109
Photographer: Steve Leinow
Location of Negative:
City Administration Building
202 "C" Street
San Diego, CA. 92109
View of Photograph: NW
Number of Photo:
```