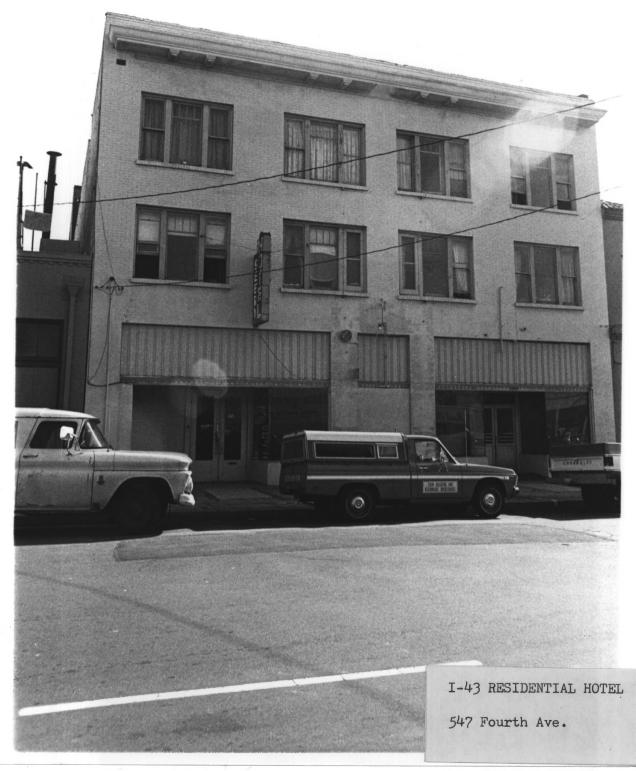

Number of Photo: 17 of 163

```
GASLAMP QUARTER DISTRICT
Building Address: 547 FOURTH
San Diego, CA. 92109
Photographer: Steve Leinow
Location of Negative:
City Administration Building
202 "C" Street
San Diego, CA. 92109
View of Photograph: F
Number of Photo: ____/8of 1/63=
```