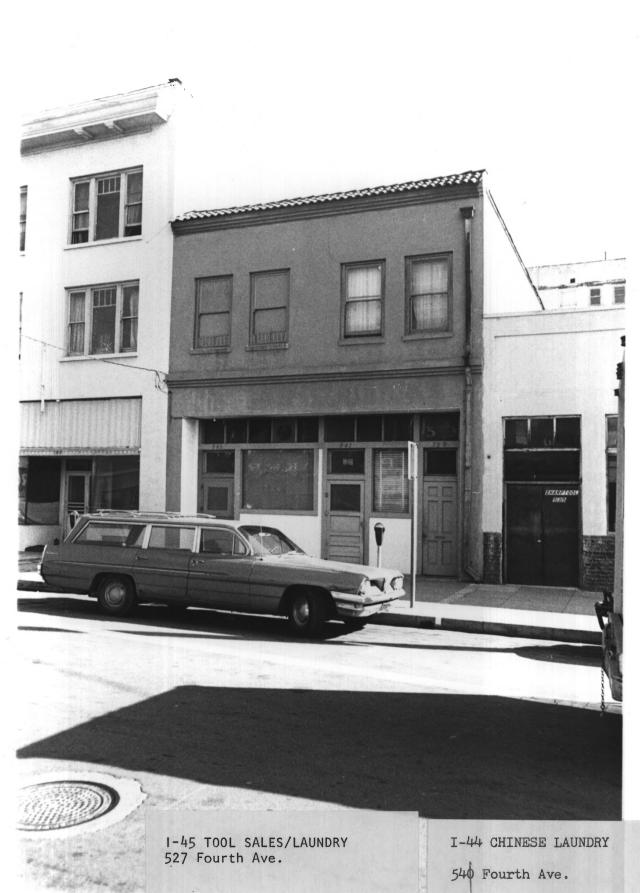

```
GASLAMP QUARTER DISTRICT
Building Addresss: 540 FOURTH
San Diego, CA. 92109
Photographer: Steve Leinow
Location of Negative:
City Administration Building
202 "C" Street
San Diego, CA. 92109
View of Photograph: E
Number of Photo:19 of //3
```