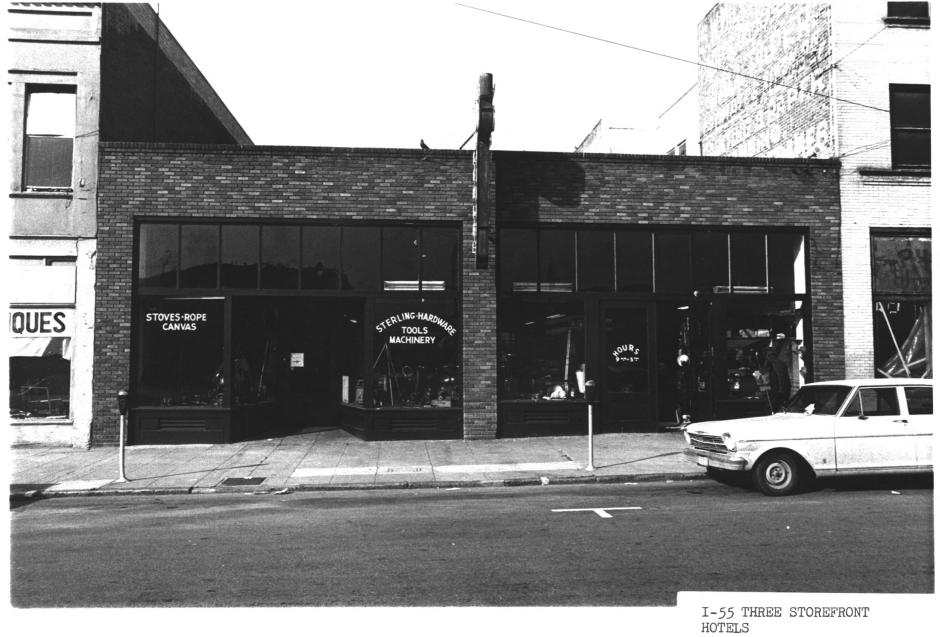

## INDUSTRIES SUPPLY CO. 345 WORKS

```
GASLAMP QUARTER DISTRICT
Building Adress: 369 Fourth
San Diego, CA. 92109
Photographer: Steve Leinow
Location of Negative:
City Administration Building
202 "C" Street
                           NOV R
San Diego, Ca. 92109
View of Photograph: F
Number of Photo: of
```

```
GASLAMP QUARTER DISTRICT
Building Address: 369 FOORTH
San Diego, CA. 92109
Photographer: Steve Leinow
Location of Negative:
City Administration Building
202 "C" Street
                           NOV 8
San Diego, CA. 92109
View of Photograph: E
Number of Photo:
```