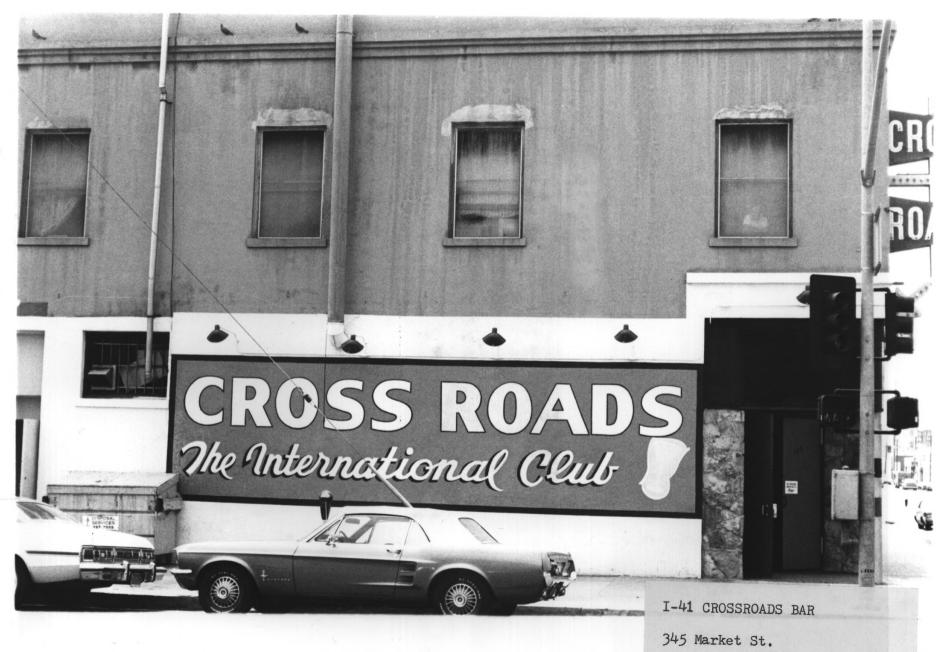

I-41 CROSSROADS BAR

345 Market St.

```
GASLAMP QUARTER DISTRICT
Building Address: 345 MARKET ST.
San Diego, CA. 92109
Photographer: Steve Leinow
Location of Negative:
City Administration Building
202 "C" street
San Diego, CA. 92109
View of Photograph SW
Number of Photo:
```

```
GASLAMP QUARTER DISTRICT
Building Address: 345 MARKET
San Diego CA. 92109
Photographer: Steve Leinow
Location of Photograph:
City Administration Building
202 "C" Street
                             NUV 8
San Diego, CA. 92109
View of Photograph: SOUTH
Number of Photo: 32 of /63
```

```
GASLAMP QUARTER DISTRICT
Building Address: 345 MARKET
San Diego, CA. 92109
Photographer: Steve Leinow
                                       NUV 8
Location of Negative:
City Administration Building
 202 "C" Street
San Diego, CA. 92109
View of Photograph: SOUTHWEST
Number of Photo: 33 of 163
```

```
GASLAMP QUARTER DISTRICT
Building Address: 345 MARKET ST.
San Diego CA. 92109
Photographer: Steve Leinow
Location of Photograph:
City Administration Building
202 "C" Street
San Diego, CA. 92109
View of Photograph: W
Number of Photo: of 163
```