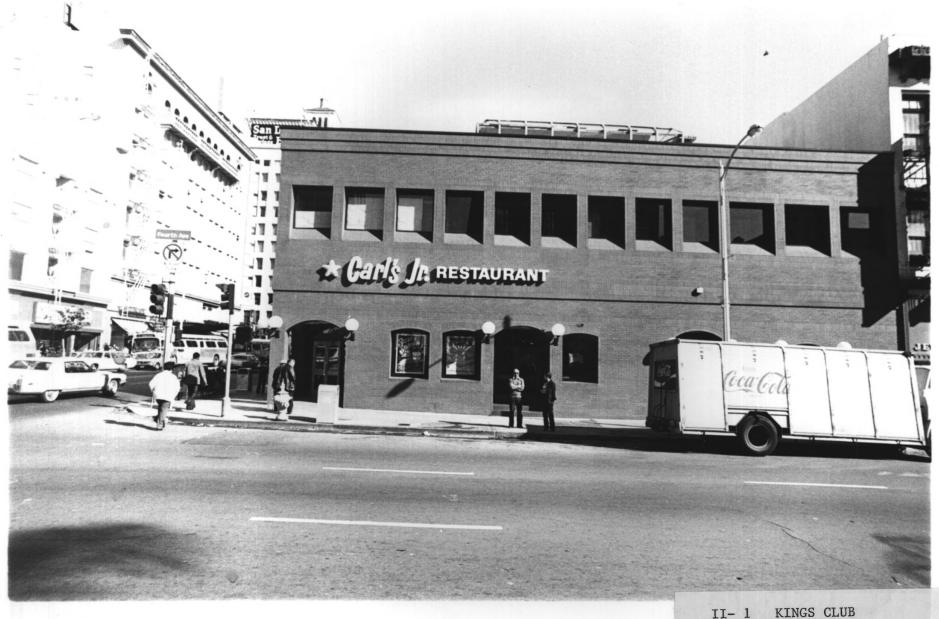

GASLAMP OUARTER DISTRICT Building Address: San Diego, CA. 92109 NOV 8 Photographer: Steve Leinow Location of Negative: City Administration Building 202 "C" Street 

II- 1 KINGS CLUB 963 Fourth

```
Building Address: 963 FOURTH AVE
San Diego, CA. 92109
Photographer: Steve Leinow
Location of Negative:
City Administration Building
202"C" Street
San Diego, CA. 92109
                             NOV 8
View of Photograph: *E
Number of Photo: of
```