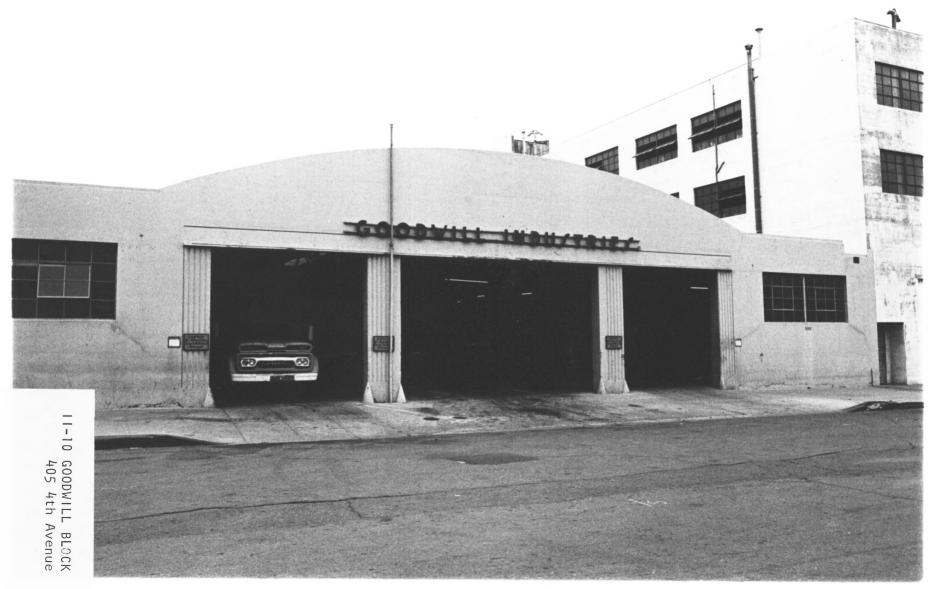

II- 10 GOODWILL BLOCK 405 Fourth

GASLAMP QUARTER DISTRICT Building Address: 405 FOURTH San Diego, CA. 92109 Photographer: Steve Leinow Location of Negative: City Administration Building 202"C" Street San Diego, CA. 92109 View of Photograph NE Number of Photo: of

GASLAMP QUARTER DISTRICT STREET Building Address: 405 FOURTH San Diego, CA. 92109 Photographer: Steve Leinow NOV 8 1979 Location of Negative: City Administration Building

202 "C" Street

San Diego, CA. 92109

View of Photograph: NORTHEAST Number of Photo: 24 of 163

GASLAMP QUARTER DISTRICT
Building Address: 405 FOURTH ST
San Diego, CA. 92109
Photographer: Steve Leinow
Location of Negative:
City Administration Building NUV 8
202 "C" Street
San Diego, CA. 92109
View of Photograph: Northfost
Number of Photo: 05 of 163