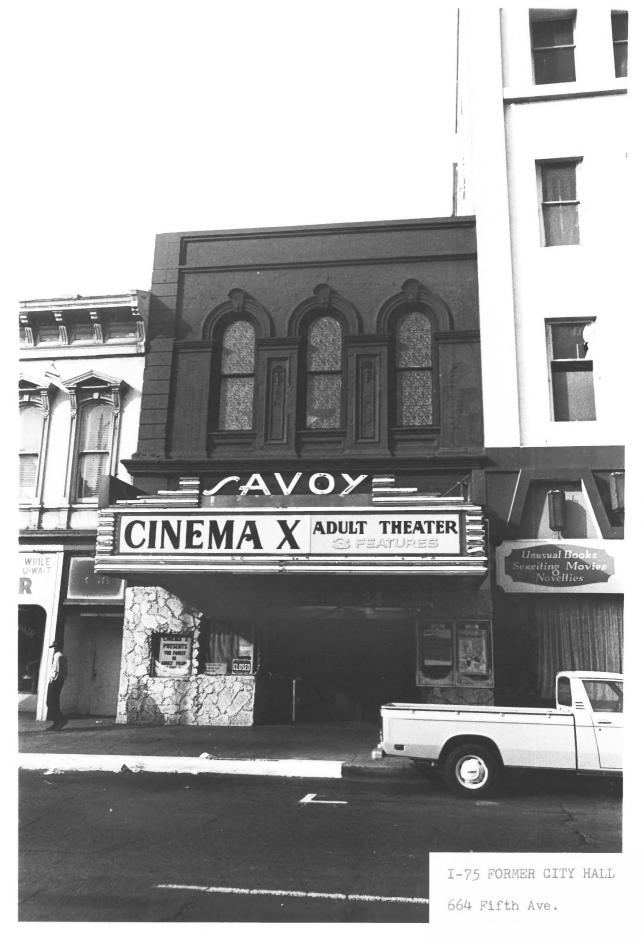

GASLAMP QUARTER DISTRICT Building Address: 664 FIFTH San Diego, CA. 92109 Photographer: Steve Leinow Location of Negative: City Administration Building 202 "C" Street San Diego, CA. 92109 View of Photograph: W Number of Photo: