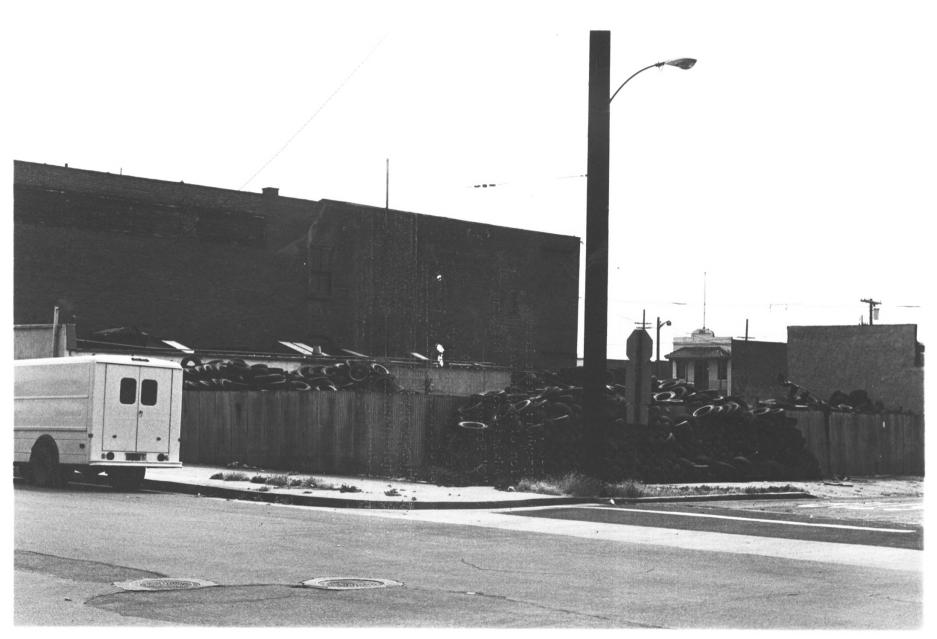

```
GASLAMP QUARTER DISTRICT
Building Address: TIRE STORAGE SW CORNER, ATH
San Diego, CA. 92109
Photographer: Steve Leinow
Location of Negative:
City Administration Building
202"C" Street
San Diego, CA. 92109
```