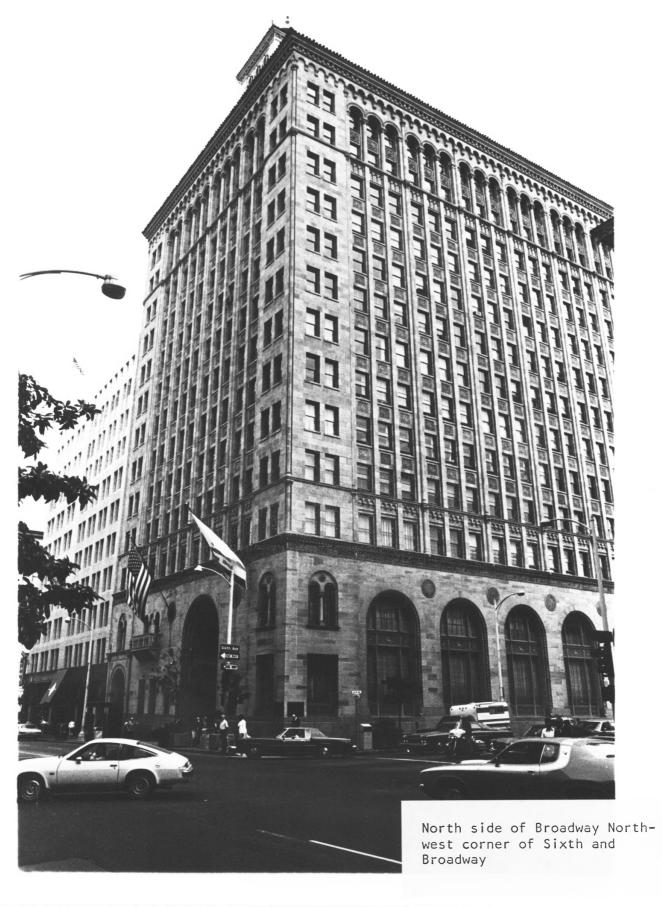

```
GASLAMP QUARTER DISTRICT
Building Address: 6TH and BROADWAY
San Diego, CA. 92109
Photographer: Steve Leinow
Location of Negative:
City Administration Building NOV 8
202 "C" Street
San Diego, CA. 92109
View of Photograph: NW
Number of Photo: 130 of 163
```