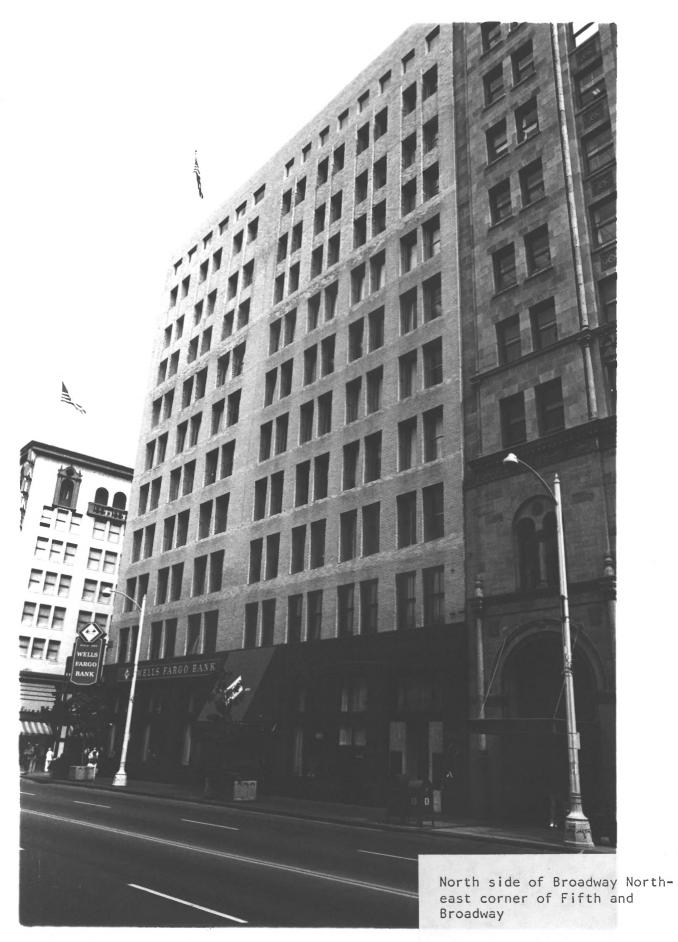

North side of Broadway Northeast corner of Fifth and Broadway

```
GASLAMP OUARTER DISTRICT
                                 + Broadway
Building Address:
San Diego, CA. 92109
Photographer: Steve Leinow
Location of Negative:
City Administration Building
202 "C" Street
San Diego, CA. 92109
View of Photograph: 5
Number of Photo: 128 of 163
```