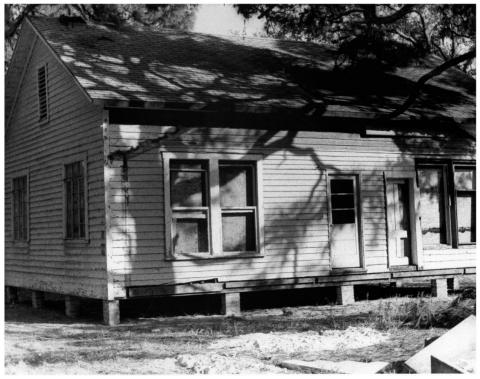

1 NAME

HISTORIC
Original Manatee County Courthouse

AND/OR COMMON

2 LOCATION

CITY, TOWN
Tallahassee

\_VICINITY OF

STATE Florida COUNTY

3 PHOTO REFERENCE

PHOTO CREDIT William Thurston

DATE OF PHOTO 1976

NEGATIVE FILED AT Div. of Archives, Dept. of State
The Capitol, Tallahassee, Florida

4 IDENTIFICATION

DESCRIBE VIEW, DIRECTION, ETC. IF DISTRICT, GIVE BUILDING NAME & STREET

West side

РНОТО NO.

2043

Form No. 10-301a (Rev. 10-74)

UNITED STATES DEPARTMENT OF THE INTERIOR
NATIONAL PARK SERVICE