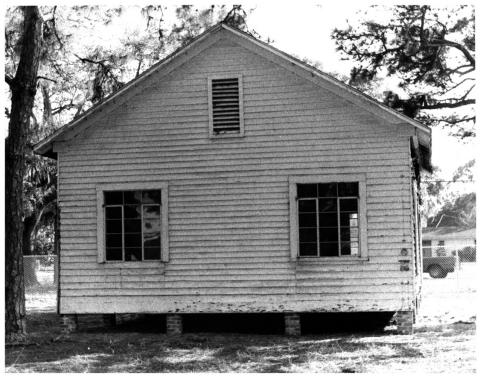

#### 3 PHOTO REFERENCE

PHOTO CREDIT William Thurston

DATE OF PHOTO 1976

NEGATIVE FILED AT Div. of Archives, Dept. of State,
The Capitol, Tallahassee, Florida

### 4 IDENTIFICATION

DESCRIBE VIEW, DIRECTION, ETC. IF DISTRICT, GIVE BUILDING NAME & STREET

North end

рното NO. 1 № 3

Form No. 10-301a (Rev. 10-74)

UNITED STATES DEPARTMENT OF THE INTERIOR
NATIONAL PARK SERVICE