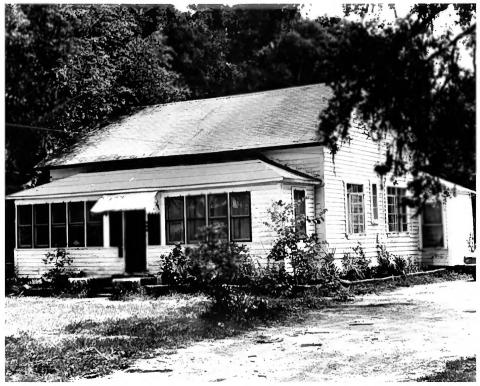

1 NAME

HISTORIC

Original Manatee County Courthouse

2 LOCATION

CITY, TOWN
Bradenton

\_\_\_\_VICINITY OF

STATE Florida COUNTY Manatee

3 PHOTO REFERENCE

PHOTO CREDIT Clyde Whittaker

DATE OF PHOTO March, 1975

Div. of Archives, Dept. of State
The Capitol, Tallahassee, Florida

4 IDENTIFICATION

DESCRIBE VIEW, DIRECTION, ETC. IF DISTRICT, GIVE BUILDING NAME & STREET

Front view before latest move

PHOTO NO.

3043