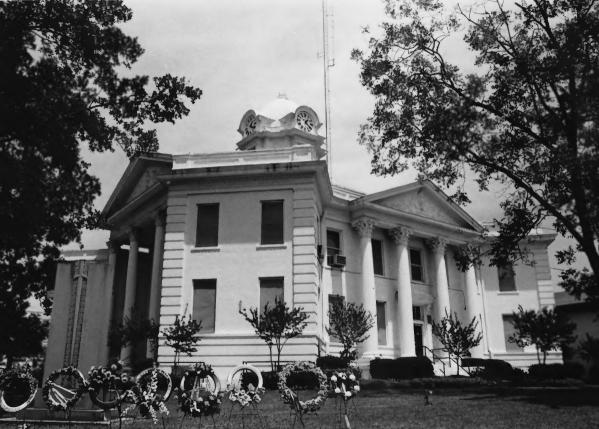

N.B The stone war memorial in the foreground (left) is about 4 feet high, but due to the optical perspective of the view, it may appear to be a part of the courthouse side wing. This is not the case.

Vernon Parish Courthouse Leesville, LA Vernon Parish Jonathan Fricker June 1982 LA State Historic preservation Office Photo #3 NORTH