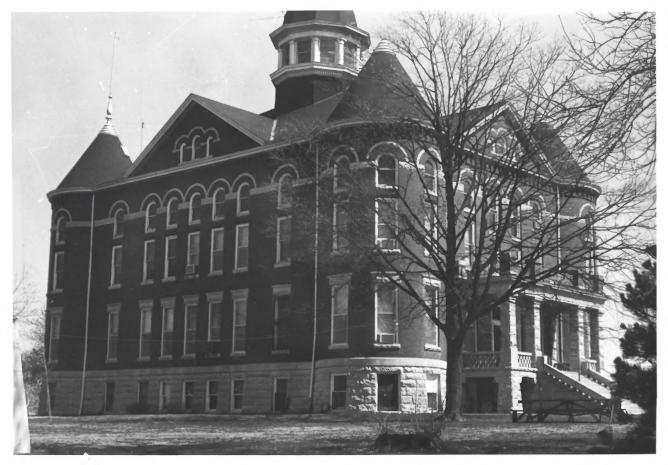

|                                            | JUL 1 5 1974                        |
|--------------------------------------------|-------------------------------------|
| NAME                                       |                                     |
| COMMON: Doniphan County Courthouse         |                                     |
| AND/OR HISTORIC:                           |                                     |
| LOCATION                                   |                                     |
| STREET AND NUMBER: Courthouse square, boun | ded by Walnut Street on the north.  |
| Liberty on the east, Chestnut on the       | south, and Main on the west         |
| CITY OR TOWN:                              | Tin                                 |
| Troy                                       | 511101/13                           |
| STATE: C                                   | ODE COUNTY:                         |
| Kansas 66087                               | 20 Doniphar RECEIVED 0.             |
| PHOTO REFERENCE                            | ര                                   |
| РНОТО CREDIT: Kansas State Historical      | Society Staff TARC 6                |
| DATE OF PHOTO: 1971                        | NATIONA                             |
| NEGATIVE FILED AT: Doniphan County File,   | Historic Sites Survey, Remeas       |
| State Historical Socie                     |                                     |
| IDENTIFICATION                             | 1/201111                            |
| DESCRIBE VIEW, DIRECTION, ETC.             |                                     |
| View of Doniphan                           | county courthouse from the southwes |
|                                            |                                     |