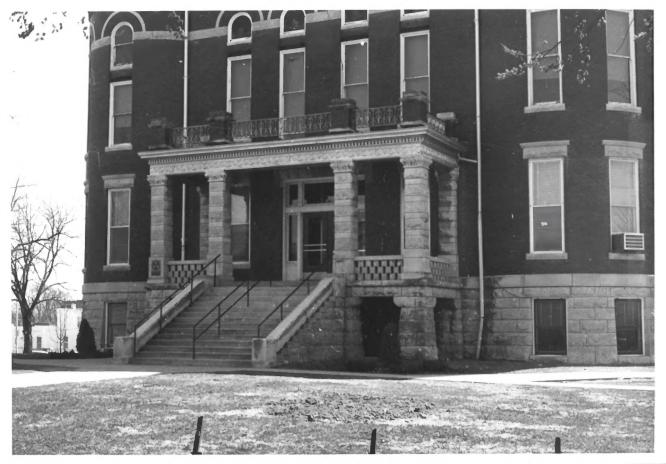

| COMMON:                   | Doniphan County Courth                              | ouse          |               |                    |      |
|---------------------------|-----------------------------------------------------|---------------|---------------|--------------------|------|
| LOCATION<br>STREET AND NU | MBER: Courthougo gauaro                             | bounded by t  | Jolanni Chass | <u> </u>           |      |
|                           | MBER: Courthouse square,<br>the east, Chestnut on t |               |               |                    | ctn, |
| CITY OR TOWN:             | the east, thesthat on t                             | ne south, and | main on th    | EDWERKIETT         | ेर्द |
|                           | Troy                                                |               | (2)           | 1973               | -    |
| STATE:                    | 1103                                                | CODE COUNTY   |               | <del>: C - 6</del> | CODE |
|                           | Kansas 66087                                        | 20            | Doniphani     | THAT HONDAS        | 043  |
| HOTO REFERE               | ~~~~~~~~~~~~~~~~~~~~~~~~~~~~~~~~~~~~~~~             | 1 20 1        | 2011211111111 | REGIST             | 1042 |
| PHOTO CREDIT:             | Kansas State Historic                               | al Society St | aff           |                    |      |
| DATE OF PHOTO             |                                                     |               |               | VIII IIS           | ·    |
| NEGATIVE FILE             | рат: Doniphan County Fi<br>Historical Society       | le, Historic  | Sites Surve   | y, Kansas St       | tate |
| DENTIFICATIO              | N                                                   |               |               |                    |      |
| DESCRIBE VIE              | W, DIRECTION, ETC.                                  |               |               |                    |      |
| 7                         | View from northwest o                               | f porch over  | main entran   | ce.                |      |
|                           |                                                     | -             |               |                    |      |
|                           |                                                     |               |               |                    |      |
|                           |                                                     |               |               |                    |      |
|                           |                                                     |               |               |                    |      |