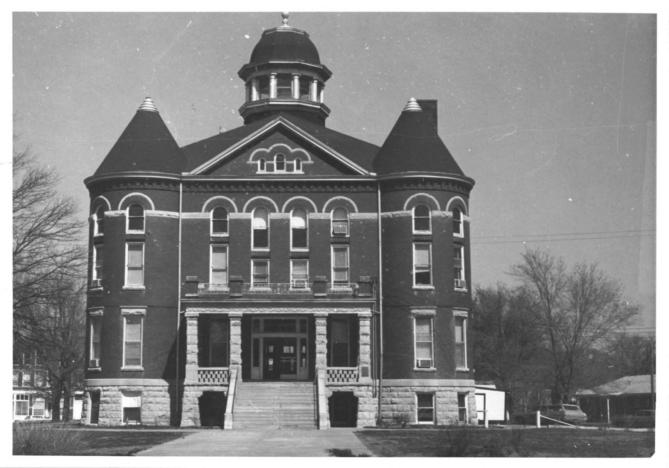

# PROPERTY PHOTOGRAPH FORM

Kansas

COUNTY
DONIPHAN

FOR NPS USE ONLY
ENTRY NUMBER
DATE

JUL 15 1974

(Type all entries - attach to or enclose with photograph)

| 1. | NAME                                                                                  |               |         |                                                |               |  |
|----|---------------------------------------------------------------------------------------|---------------|---------|------------------------------------------------|---------------|--|
|    | common: Doniphan Cour                                                                 | ty Courthouse |         |                                                |               |  |
|    | AND/OR HISTORIC:                                                                      |               |         |                                                |               |  |
| 2. | LOCATION                                                                              |               |         |                                                |               |  |
|    | STREET AND NUMBER: Courthouse square, bounded by Walnut Street on the north,          |               |         |                                                |               |  |
|    | Liberty on the east, Chestnut on the south, and Main on the west                      |               |         |                                                |               |  |
|    | CITY OR TOWN: Troy                                                                    |               |         |                                                |               |  |
|    |                                                                                       |               |         |                                                | λ             |  |
|    | STATE:                                                                                | CODE          | COUNTY: | A LEN                                          | CODE          |  |
|    | Kansas 66087                                                                          | 20            | Donigi  | Tampecell                                      | 043           |  |
| 3. | PHOTO REFERENCE                                                                       |               | 7       | lia (ila                                       | 122           |  |
|    | рното сперит: Kansas State Historical Society Staff M PC PATIONAL DATE OF PHOTO: 1971 |               |         |                                                |               |  |
|    |                                                                                       |               |         |                                                |               |  |
|    | NEGATIVE FILED AT: Doniphan County File, Historic Sites Survey, Karlsas               |               |         |                                                |               |  |
|    |                                                                                       | ical Society  |         |                                                | $\rightarrow$ |  |
| 4. | IDENTIFICATION                                                                        |               |         | 77 Tail ( \\ \ \ \ \ \ \ \ \ \ \ \ \ \ \ \ \ \ |               |  |
|    | DESCRIBE VIEW, DIRECTION, ETC.                                                        |               |         |                                                |               |  |

View of Doniphan county courthouse from the south.