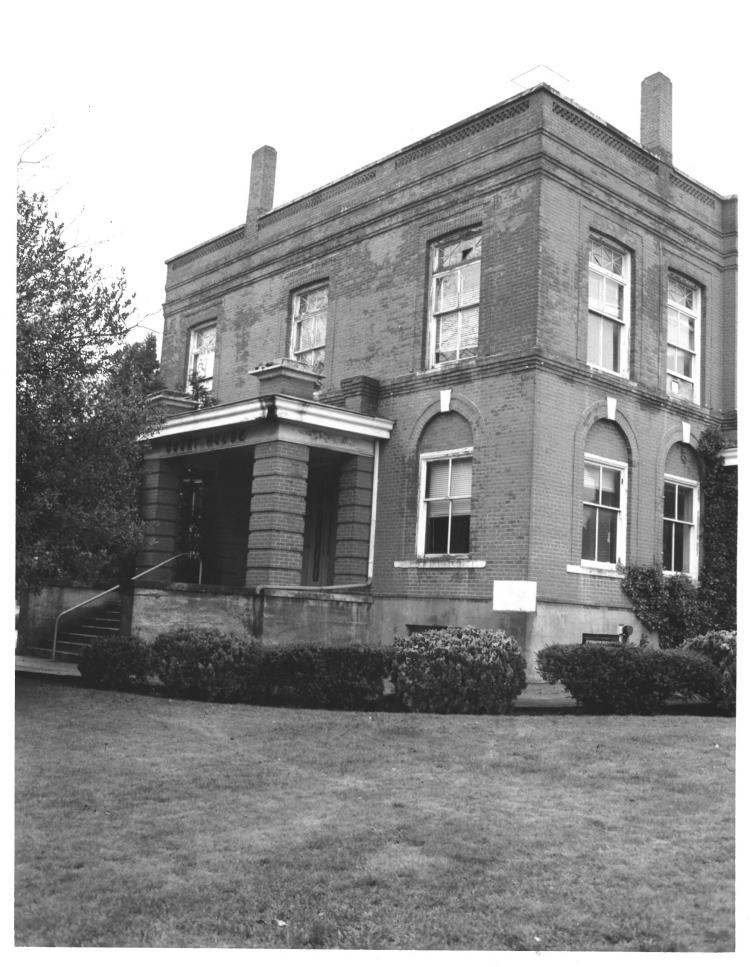

San Juan County Courthouse Friday Harbor, Washington Mark Brack January 1984 Washington State Office of Archaeology and Historic Preservation

Primary facade (southeast), facing west

4 of 4