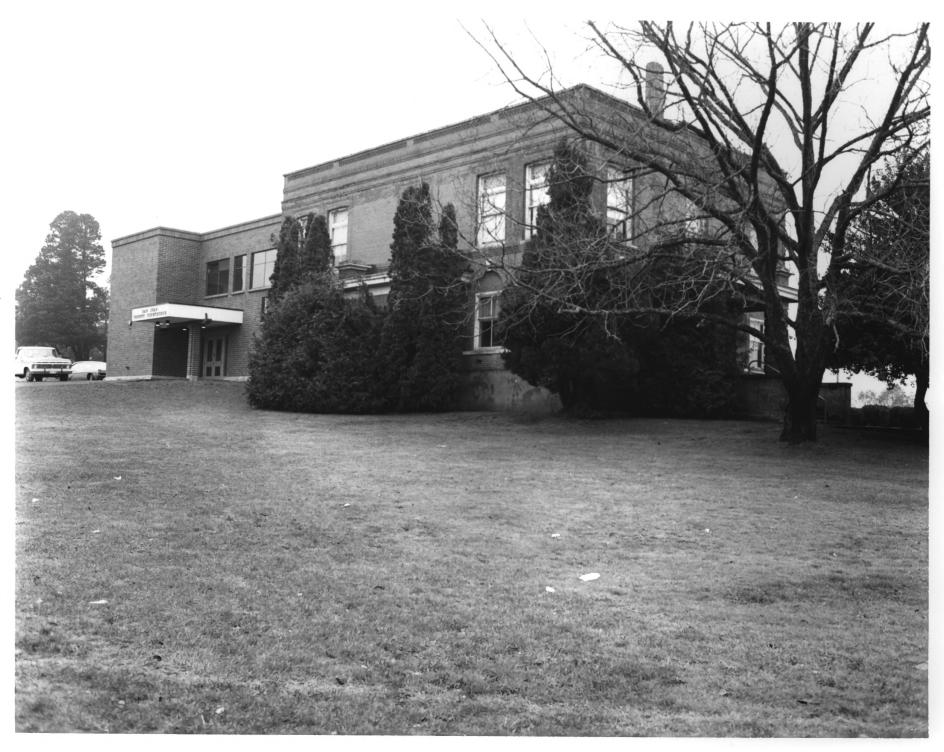

San Juan County Courthouse Friday Harbor, Washington Mark Brack January 1984

Washington State Office of Archaeology and Historic Preservation

Southeast and southwest facades and new addition, facing north