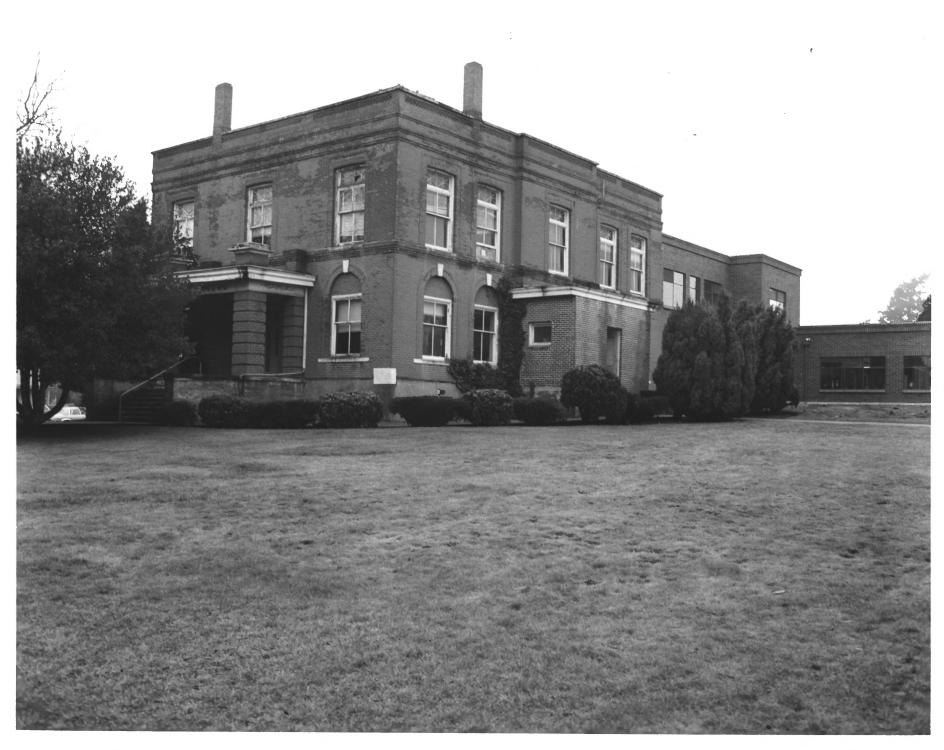

San Juan County Courthouse Friday Harbor, Washington

Mark Brack

January 1984 Washington State Office of Archaeology and Hi**storic** Preservation

Southeast and northeast facades, facing west.

of 4

San Juan County Courthouse Friday Harbor, Washington Mark Brack January 1984 Washington State Office of Archaeology and Historic Preservation Southeast and northeast facades and new addition, facing northwest