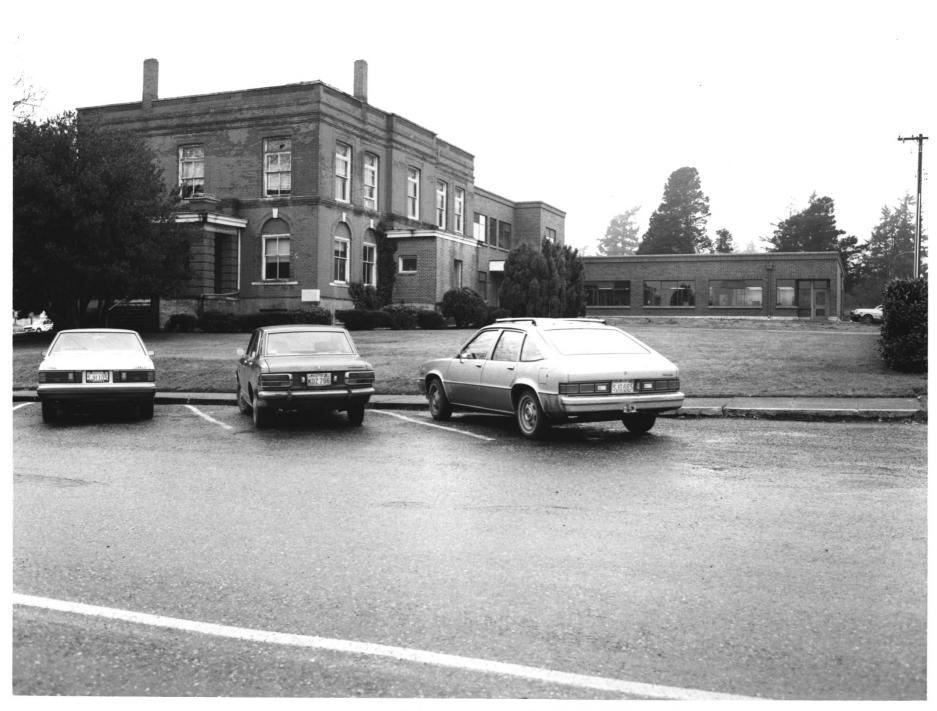

San Juan County Courthouse Friday Harbor, Washington

Mark Brack

January 1984 Washington State Office of Archaeology and Hi**storic** Preservation

Southeast and northeast facades, facing west.

of 4

San Juan County Courthouse Friday Harbor, Washington Mark Brack January 1984 Washington State Office of Archaeology and Historic Preservation Southeast and northeast facades and new addition, facing northwest