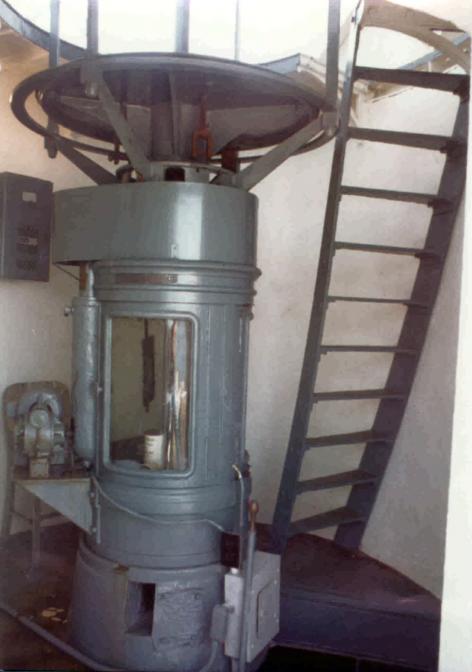

DATE: AUGUST 1978

NEGATIVE: PERSONAL FILES

DESCRIPTION: 1978 location

Watchroom: interior, cast-iron

and glass case of revolving system, lower section revolving apparatus and cast-iron ladder

NUMBER: 4 OF 5

OCT 22 1981

NRHP THEMATIC NOMINATION LIGHTHOUSES OF PUERTO RICO A Suptem Them I Thomatic Res

NAME: Puerto San Juan

CITY/STATE: San Juan, PR

PHOTOGRAPHER: BENJAMIN NISTAL

DATE: AUGUST 1978

NEGATIVE: PERSONAL FILES