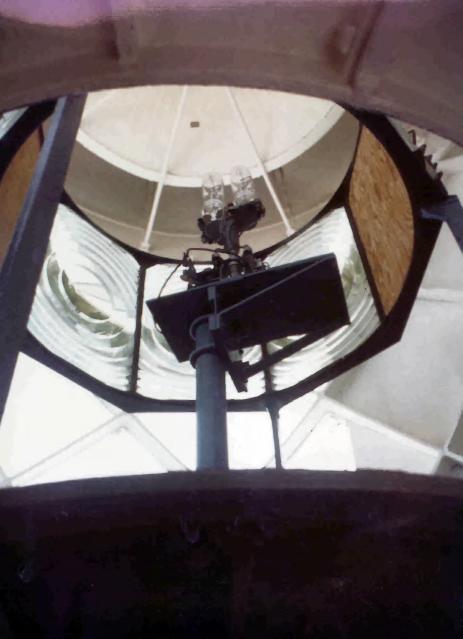

OCT 22 1981

NRHP THEMATIC NOMINATION LIGHTHOUSES OF PUERTO RICO A Suptem Them I Thomatic Res

NAME: Puerto San Juan

CITY/STATE: San Juan, PR

PHOTOGRAPHER: BENJAMIN NISTAL

DATE: AUGUST 1978

NEGATIVE: PERSONAL FILES

DESCRIPTION: 1978 location

Classic lens: central revol-

ving drum Cast iron pedestal

NUMBER: 5 OF 6

JUN 1 7 1980 OCT 22 1981

HAERIE PR-23-1

Antiguo faro del Castillo del Morro.

2