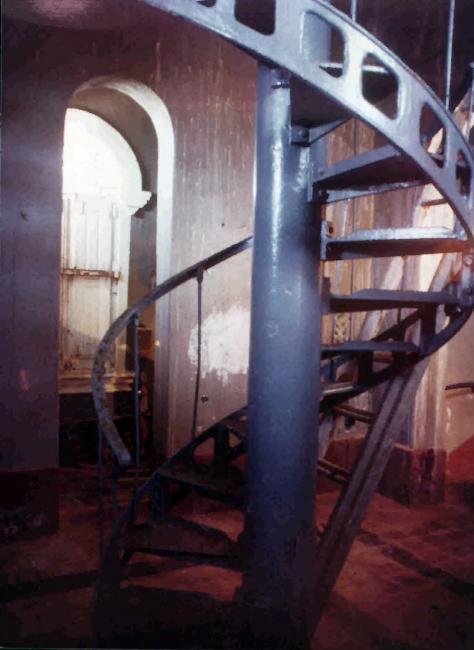

CITY/STATE: San Juan, PR

PHOTOGRAPHER: BENJAMIN NISTAL

DATE: AUGUST 1978

NEGATIVE: PERSONAL FILES

DESCRIPTION: 1978 location

Tower: 1st floor, interior,

cast-iron winding stair

way

NUMBER: 3 OF 6

JUN 1 7 1980

OCT 22 1981

NRHP THEMATIC NOMINATION
LIGHTHOUSES OF PUERTO RICO
Suffithences Suprem of Shematic Recover
NAME: Puerto San Juan

CITY/STATE: San Juan, PR

PHOTOGRAPHER: BENJAMIN NISTAL