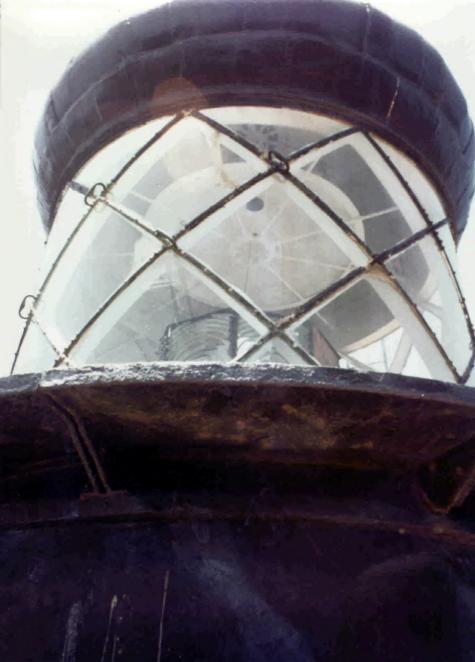

DATE: AUGUST 1978

NEGATIVE: PERSONAL FILES

DESCRIPTION: 1978 location
lantern and classic lens

JUN 1 7 1980

NUMBER: 2 OF 6

OCT 22 1981

NRHP THEMATIC NOMINATION
LIGHTHOUSES OF PUERTO RICO
Justithness of System of Giverta Rico Thematic Ras.
NAME: Puerto San Juan

DESCRIPTION: 1978 location

Classic lens: central revol-

ving drum Cast iron pedestal

NUMBER: 5 OF 6

JUN 1 7 1980 OCT 22 1981

HAERIE PR-23-1

Antiguo faro del Castillo del Morro.

2