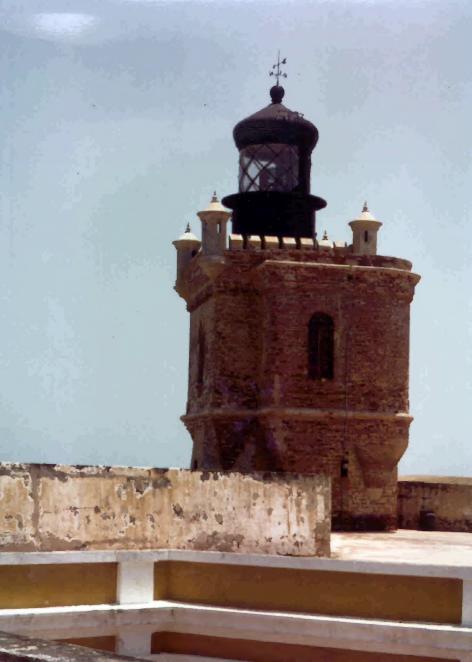

NRHP THEMATIC NOMINATION LIGHTHOUSES, OF PUERTO RICO System Thematic Res.

NAME: Puerto San Juan

CITY/STATE: San Juan, PR

PHOTOGRAPHER: BENJAMIN NISTAL

DATE: AUGUST 1978

NEGATIVE: PERSONAL FILES

DESCRIPTION: 1978 location

South facade

JUN 1 7 1980

NUMBER: 1 OF 6 OCT 22 1981

NRHP THEMATIC NOMINATION
LIGHTHOUSES OF PUERTO RICO
Lighthouses Lystem of Priento Rico Thematic
NAME: Puerto San Juan
Resi

CITY/STATE: San Juan, PR

PHOTOGRAPHER: BENJAMIN NISTAL