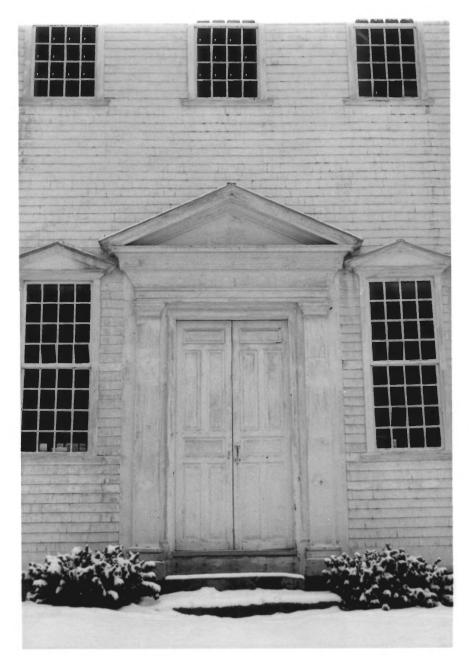

| rthwest. |



# NATIONAL REGISTER OF HISTORIC PLACES PROPERTY PHOTOGRAPH FORM

| STATE |                     |
|-------|---------------------|
| Co    | nnecticut           |
| COUNT | 1                   |
| Wi    | ndham               |
|       | FOR NPS USE ONLY    |
| E     | NTRY NUMBER TO DATE |
| NOV 9 | 1079 6              |

(Type all entries - attach to or enclose with photograph)

|                                       | NOV 9                   | 1977.6         |
|---------------------------------------|-------------------------|----------------|
| 1. NAME                               |                         | SY Represent 9 |
| COMMON: Unitarian Meeting House       | _                       | TO TECEIVED    |
| AND/OR HISTORIC: Second Congregationa | 1 Church of Pomfret     | APR 17 19