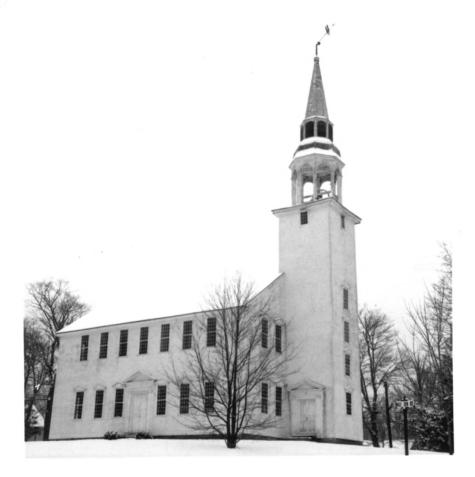

# NATIONAL REGISTER OF HISTORIC PLACES PROPERTY PHOTOGRAPH FORM

(Type all entries - attach to or enclose with photograph)

Ш

| STATE             | _ |
|-------------------|---|
| Connecticut       |   |
| COUNTY            |   |
| Windham           |   |
| FOR NPS USE ONLY  | _ |
| ENTRY NUMBER DATE | _ |
| NOV 9 1977        |   |