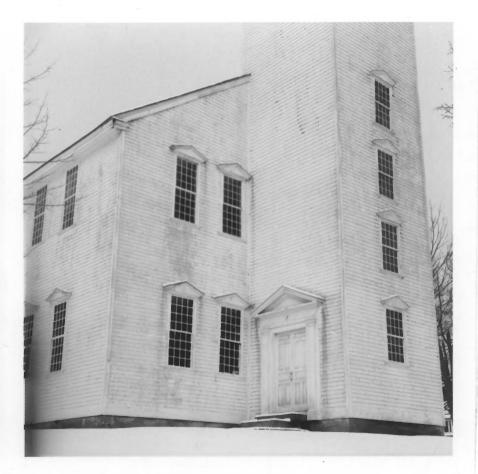

# PROPERTY PHOTOGRAPH FORM

(Type all entries - attach to or enclose with photograph)

ш

| Υ.   |
|------|
| DATE |
|      |
|      |

|      |                                                                    |        |                | NOV.9    | 19/2        |                                          |
|------|--------------------------------------------------------------------|--------|----------------|----------|-------------|------------------------------------------|
| 1. I | IAME:                                                              |        |                |          |             |                                          |
|      | COMMON: Unitarian Meeting House                                    |        |                |          |             |                                          |
|      | AND/OR HISTORIC: Second Congregationa                              | 1 Chu  | rch of Po      | mfret/   | 211118      | >                                        |
| 2. L | OCATION                                                            |        |                |          | · 4         | <u> </u>                                 |
|      | Southwest corner of junction of Ro                                 | utes   | 169 and 6      | in       | APR 17 10   | Town                                     |
|      | city or town:<br>Brooklyn                                          |        |                | 4        | NATIONAL    |                                          |
|      | STATE:<br>Connecticut                                              | 09     | COUNTY:<br>Win | dhan     | REGISTER    | 015                                      |
| 3;   | HOTO REFERENCE                                                     |        |                | V        | >           | υ> · · · · · · · · · · · · · · · · · · · |
|      | рното скеріт: Herbert C. Darbee                                    |        |                |          | WITT.       |                                          |
|      | DATE OF PHOTO: winter, 1972                                        |        |                |          |             |                                          |
|      | NEGATIVE FILED AT:<br>Connecticut Historical Commission            | , 54 P | ratt Stre      | et, Ha   | rtford, Con | ın.                                      |
|      | DENTIFICATION                                                      |        |                |          |             |                                          |
| ?)   | Describe view, Direction, etc.  Door and bell tower from the front | t; tak | en from s      | south to | oward the r | iorth.                                   |