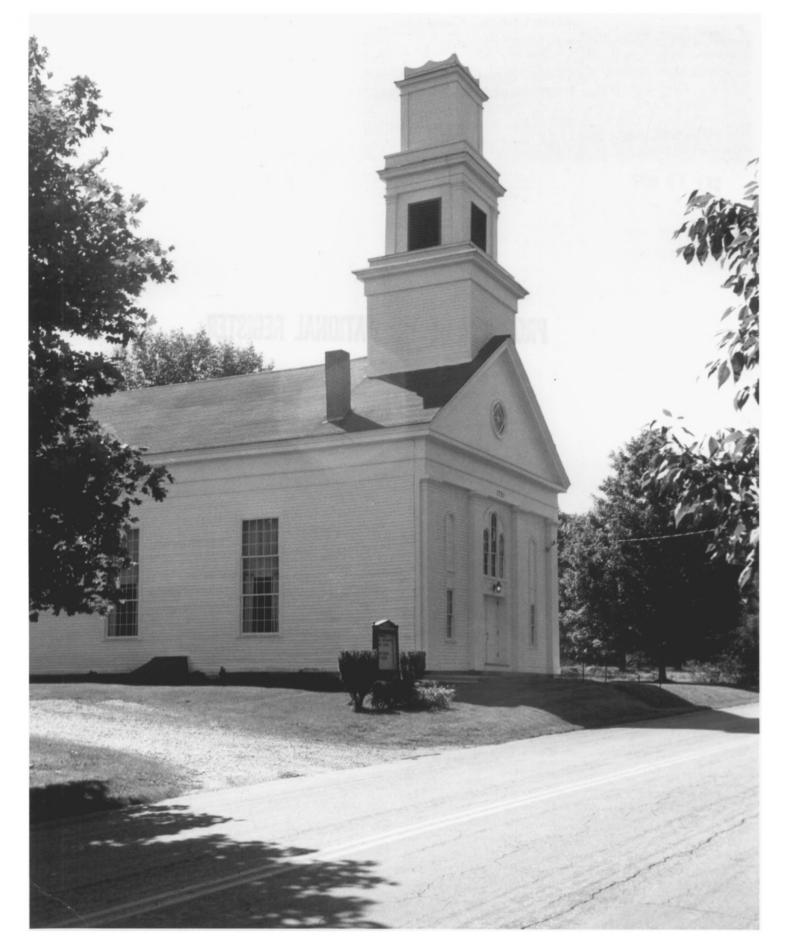

SEP 1 9 1977

PROPERTY OF THE NATIONAL REGISTER

Wind ham Count

Abington Congregational Church 181977 Pomfret, Abington, CT. JAN 181977 Photographer: Kieran Quinn 8-18-76 filed: Ct. Historical Commission Hartford, CT.