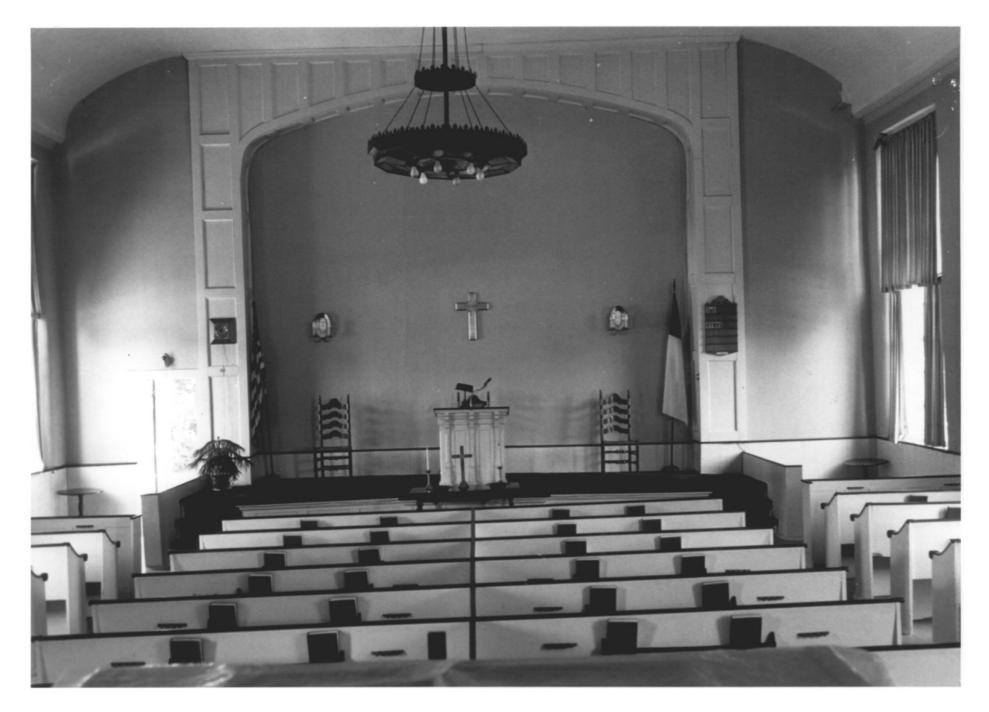

Interior view looking E showing audi-<br/>torium.Photograph # 6059

SEP 19 1977

Abington Congregational Church Pomfret, Abington, C<sub>+</sub>. Photographer: Kieran Quinn 8-18-76 Neg. filed: Ct. Historical Commission Hartford, CT. Interior view looking E showing 18th century roof framing Photograph # 7008 JAN 181977 SEP 19 1977