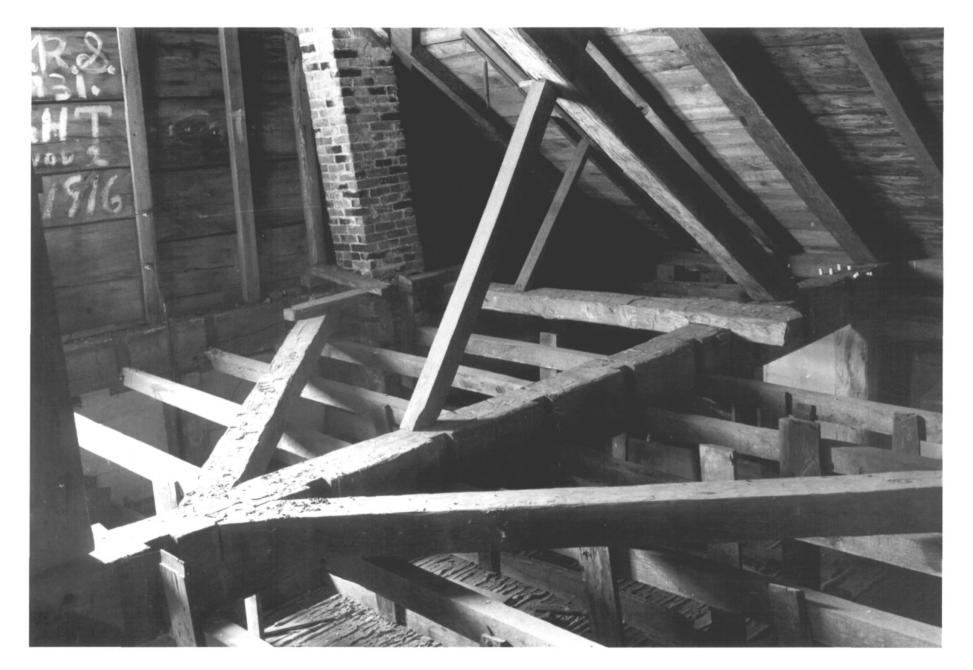

Wind have Count

PROPERTY OF THE MATOMAL REE

Abington Congregational Church Windham Co. Pomfret, Abington, Connecticut Windham Co. Photographer: Kieran Quinn 8/18/76 Neg filed: Ct. Historical Comm. Hartford, CT Interior view of attic, looking SE showing 18th C. roof framing SFP 19 1977 JAN 181977 873