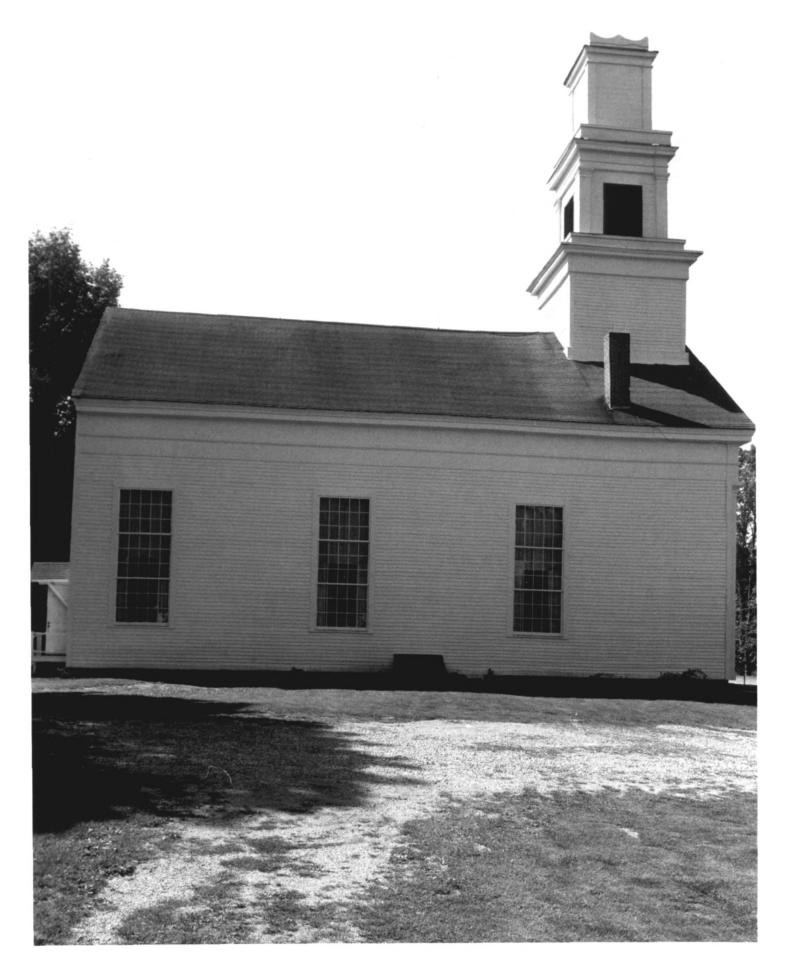

SEP 1 9 1977

Wind ham Countin

Abington Congregational Church Pomfret, Abington, CT. Photographer: Kieran Quinn 8-18-76 Neg. Filed: Ct. Historical Commission Hartford, Ct. View looking S showing N facade. Photograph # 3 0 8 SEP 19 1977 JAN 18 1977