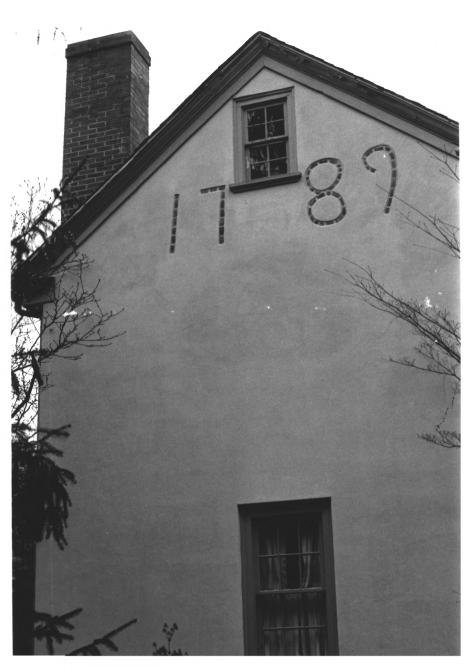

Third Eavres House East Bella Bridge Road at Eayrestown-Red Lion Road, Lumberton Twp., Burlington Co., NJ Linda B. McTeaque Feb., 1986 McTeaque, 1208 Pierpont St., Rahway, NJ 07065 Southwest #9 of 13

Third Eavres House East Bella Bridge Road at Eayrestown-Red Lion Road, Lumberton Twp., Burlington Co., NJ Linda B. McTeague Feb., 1986 McTeague, 1208 Pierpont St., Rahway, NJ 07065 East