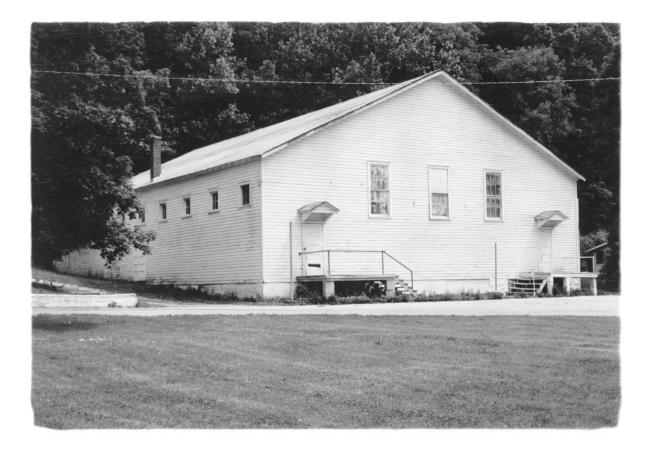

Frenchburg School Campus Frenchburg, Menifee County Kentucky Gloria Mills

Kentucky Heritage Commission Frankfort, Kentucky June 1978 Photo 10 View of gymnasium taken

from south. DEC 2 2 1978

NOV 1 1978