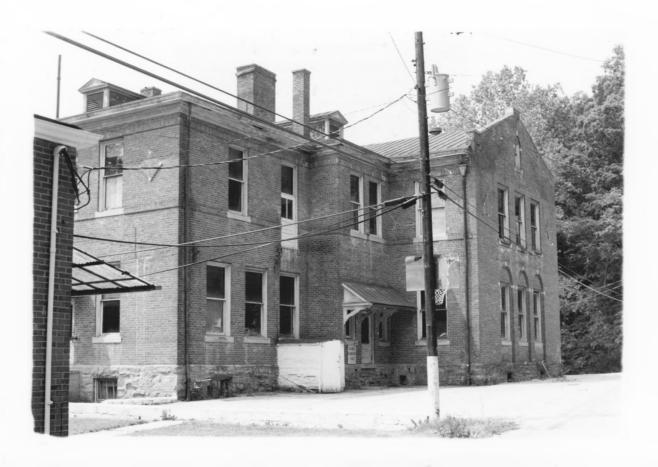

Kentucky Heritage Commission Frankfort, Kentucky June 1978 Photo 8 View of Hospital Building

taken from southeast. DEC 2 2 1978

NOV 1 1978

Frenchburg School Campus Frenchburg, Menifee County Kentucky Gloria Mills Kentucky Heritage Commission Frankfort, Kentucky June 1978 NOV 1 1978 Photo 9 View of Hospital Building taken from south DEC 2 2 1978 from south.