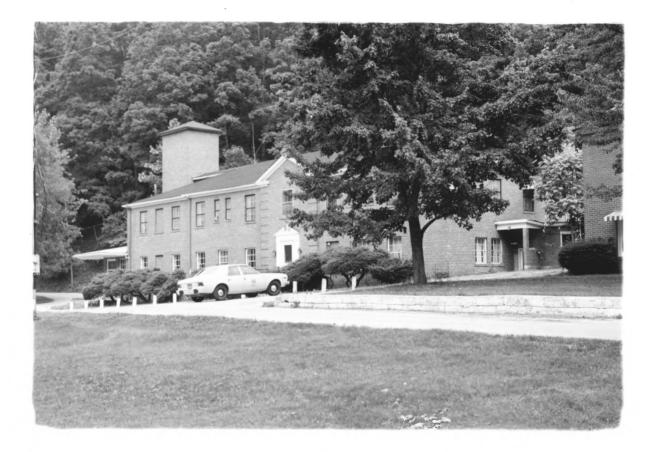

Kentucky Heritage Commission Frankfort, Kentucky June 1978 Photo 8 View of Hospital Building

taken from southeast. DEC 2 2 1978

NOV 1 1978

Frenchburg School Campus Frenchburg, Menifee County Kentucky Gloria Mills Kentucky Heritage Commission Frankfort, Kentucky June 1978 NOV 1 1978 Photo 9 View of Hospital Building taken from south DEC 2 2 1978 from south.