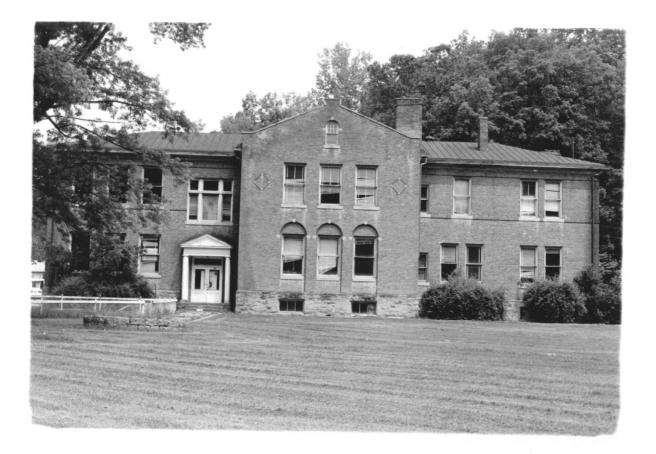

Frenchburg School Campus Frenchburg, Menifee County Kentucky DEC 2 2 1978 Gloria Mills Kentucky Heritage Commission Frankfort, Kentucky June 1978 NOV 1 1978 Photo 3 View of School Building taken from southeast.