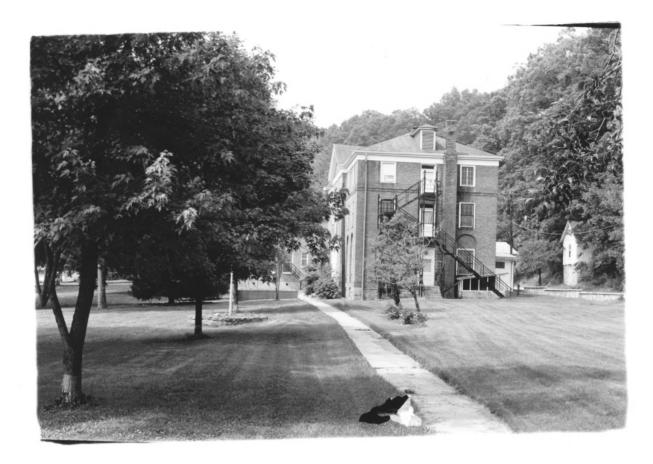

Frenchburg School Campus Frenchburg, Menifee County Kentucky Gloria Mills Kentucky Heritage Commission

Frankfort, Kentucky June 1978 Photo 4 View of rear of School Building

taken from northeast.

NOV 1 1978