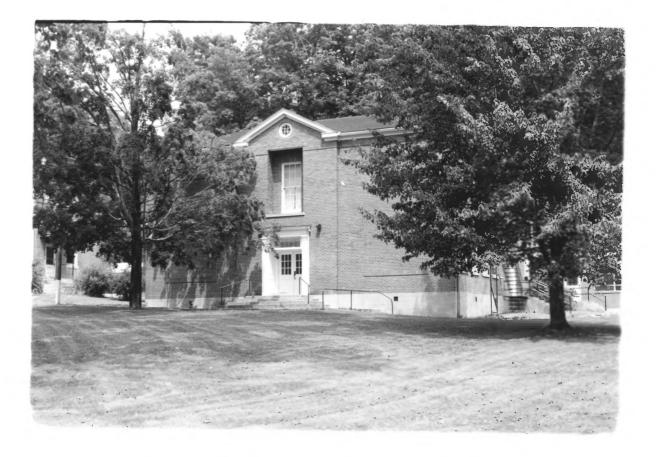

Frenchburg School Campus Frenchburg, Menifee County Kentucky Gloria Mills Kentucky Heritage Commission

Frankfort, Kentucky June 1978 Photo 4 View of rear of School Building

taken from northeast.

NOV 1 1978