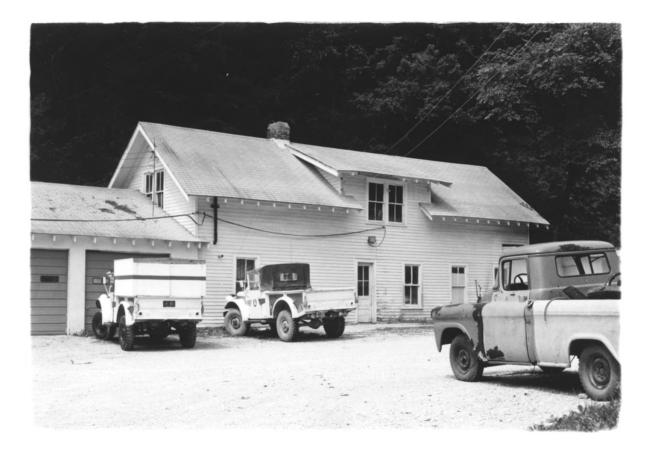

Frenchburg School Campus Frenchburg, Menifee County Kentucky Gloria Mills

Kentucky Heritage Commission Frankfort, Kentucky June 1978 Photo 2 View of Manual Training Shop

taken from southeast. NOV 1 1978