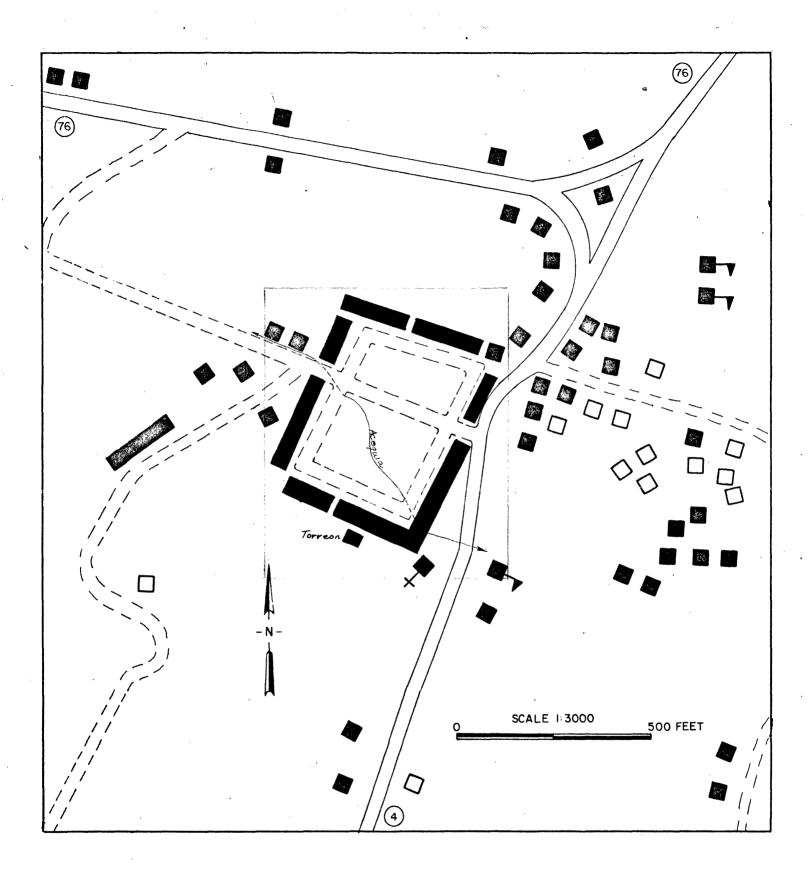

DESCRIBE THE PRESENT AND ORIGINAL (if known) PHYSICAL APPEARANCE

1.

Originally, the Plaza Del Cerro was a square enclosed by contiguous adobe buildings. The only entrance ways were two or possibly three alleys, one on the south side, and either one or two on the north, wide enough to admit only animals and people on foot, and therefore easily defensible from Nomadic Indian attacks. This general pattern still exists, although access to the Plaza was made easier by the construction through it from west to east of the old road from Santa Cruz in the nineteenth century. Also running through the Plaza is the Acequia Madre, or main irrigation ditch, which flows parallel to the Santa Cruz road along its southern edge. This acequia dates from the Plaza's early days.

<sup>c</sup> Old Chimayo's Plaza del Cerro shows the plan of a fortified colonial plaza better than any other extent in New Mexico today. In addition, those houses on the west side of the plaza and one or two on the east and north still reflect the eighteenth century in ceiling detail and some early, tiny window openings. Although it is now surrounded by a barn, the original <u>torreon</u> or defensive watch tower still stands on the outside of the south side of the plaza in good condition. While Chimayo was a thriving commercial center from about 1900 on, it was still far enough away from the modernizing influences of railroads and main highways to prevent the loss of many features dating from Spanish times. Rerouting of State Road 76 after 1945, which bypassed the plaza, caused the abandonment of several of the Plaza's houses. The general store and post office building on the plaza's southend also was closed then, but is still maintained in good condition.