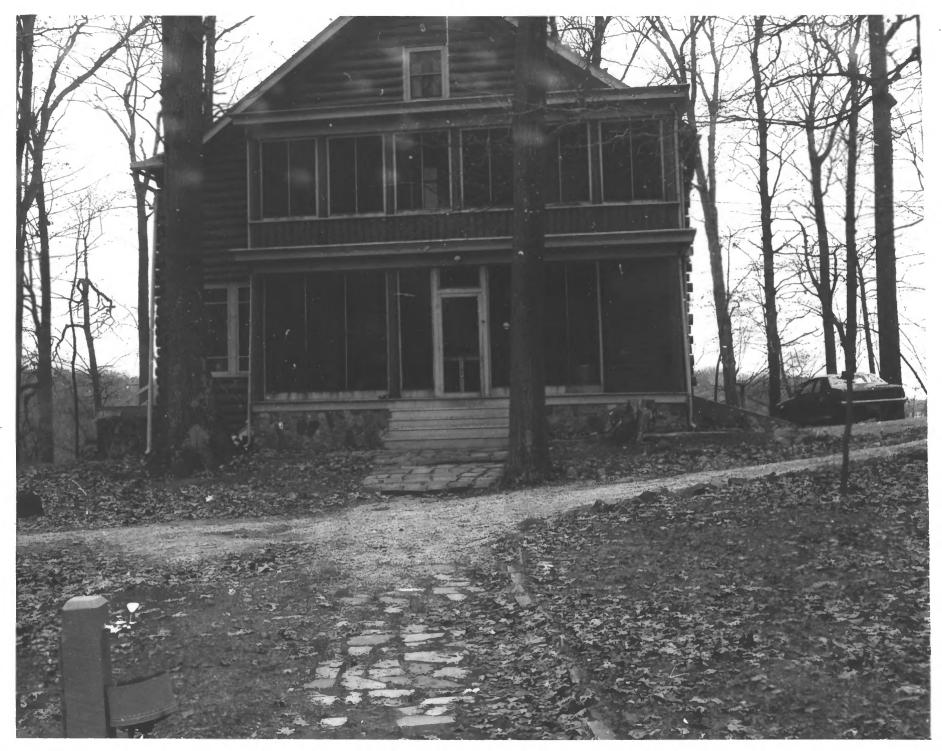

| (Type all entries - attach to or enclose with photograph) | ENTRY NUMBER  | DATE   |
|-----------------------------------------------------------|---------------|--------|
|                                                           | JUN 2 7 1974  |        |
| 1. NAME                                                   |               |        |
| COMMON: Gene Stratton Porter State Memorial               | 77110         |        |
| AND/OR HISTORIC: "The Cabin in Wildflower Woods"          | (6)           |        |
| 2. LOCATION                                               | Dr. A         | 9/     |
| STREET AND NUMBER:                                        | HELEIVEIT     | M      |
| R.R. #1                                                   | JUN ~         | 0      |
| CITY OR TOWN:                                             | 197           | 4      |
| Rome City                                                 | NATIONAL      | Amount |
| STATE: . CODE COUNTY:                                     | MEGISTE       | CODE   |
| Indiana 18 No                                             | oble (        | 113    |
| 3. PHOTO REFERENCE                                        | (211111)      |        |
| PHOTO CREDIT: Tom Gross                                   |               |        |
| DATE OF PHOTO: March 1, 1974                              |               |        |
| NEGATIVE FILED AT: Department of Natural Resources        |               |        |
| State Office Building, Indianapolis                       | Indiana 46204 |        |
| 4. IDENTIFICATION                                         | -             |        |
| DESCRIBE VIEW, DIRECTION, ETC.                            |               |        |
| Front of House at G. S. Porter - Looking from the         | Courth        |        |