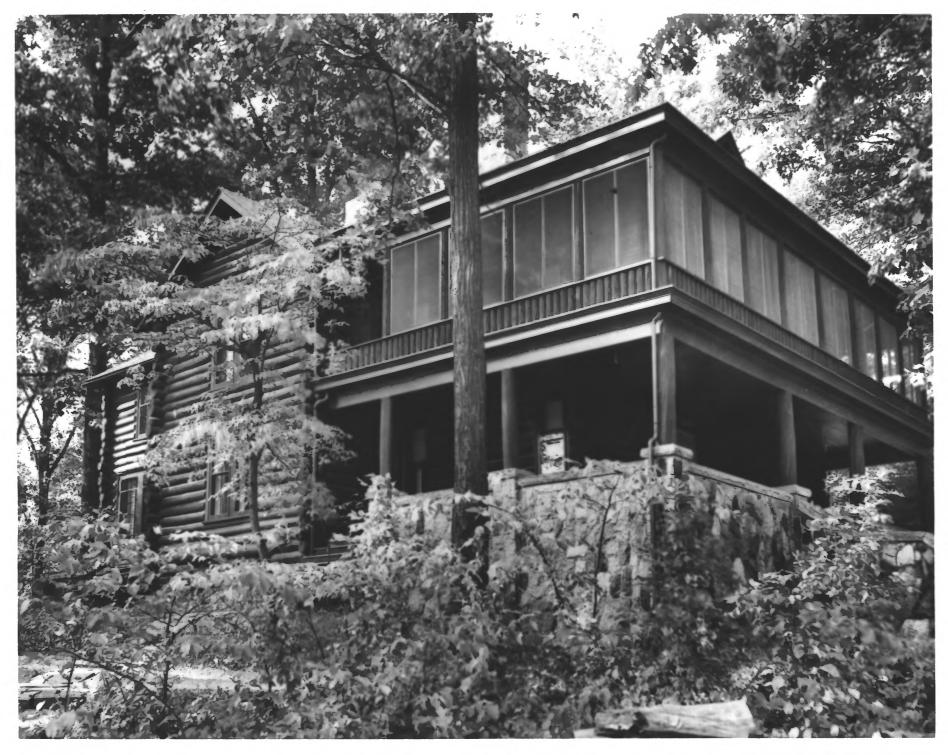

|                                         |              | JUN 27 13848       |               |
|-----------------------------------------|--------------|--------------------|---------------|
| 1. NAME                                 |              | 77.1               |               |
| COMMON: Gene Stratton Porter State Me   | morial       | 6111118            |               |
| AND/ORHISTORIC: "The Cabin in Wildfl    | ower Woods"  | Dr 4               | \             |
| 2. LOCATION                             |              | 67 MUEIVEN 3       | - )           |
| STREET AND NUMBER:                      |              | 7 JUN 2            |               |
| R.R. #1                                 |              | N. 70>             | 0             |
| CITY OR TOWN:                           |              | RECONAL            |               |
| Rome City                               |              | - CGISTA           | <u> </u>      |
| STATE:                                  | CODE COUNTY  |                    | CODE          |
| Indiana                                 | 18           | Noble Cliff        | 113           |
| 3. PHOTO REFERENCE                      |              |                    |               |
| рното credit: Ken Williams              |              |                    |               |
| DATE OF PHOTO: March 1, 1974            |              |                    |               |
| NEGATIVE FILED AT: Department of Natura |              |                    |               |
| State Office Buildin                    | g, Indianapo | lis, Indiana 46204 | AUUUluuuuluuu |
| 4 IDENTIFICATION                        |              |                    |               |
| DESCRIBE VIEW, DIRECTION, ETC.          |              |                    |               |
|                                         |              |                    |               |
| View of the house from the West.        |              |                    |               |