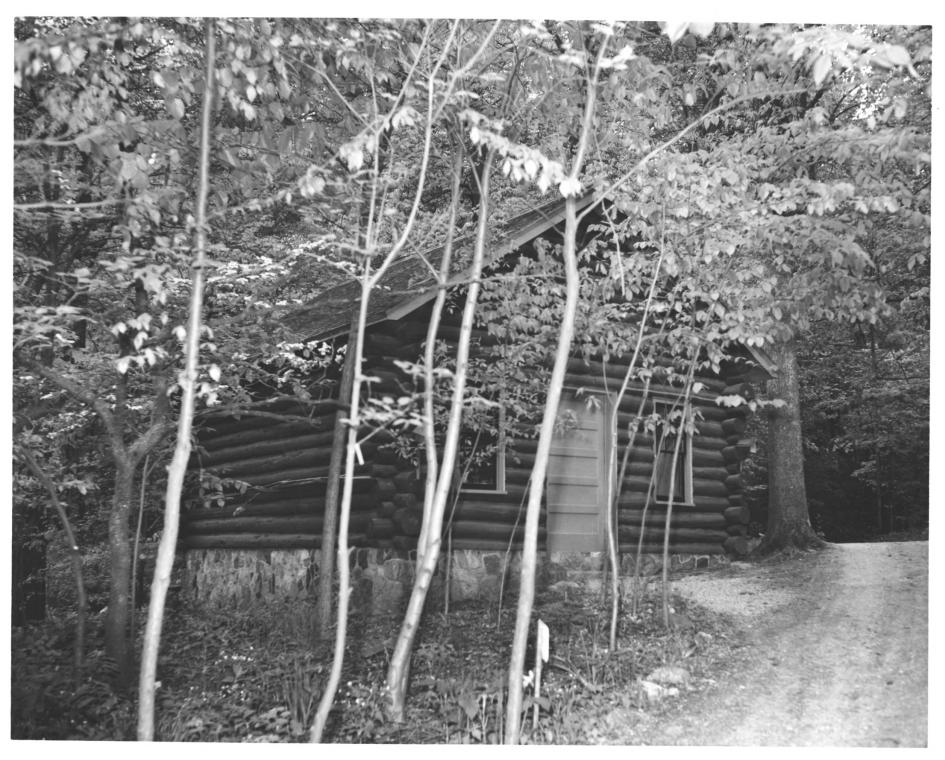

NEGATIVE FILED AT:

DESCRIBE VIEW, DIRECTION, ETC.

Ken Williams
March 1, 1974

Tool shed located on the South side of the House.

Department of Natural Resources

State Office Building, Indianapolis, Indiana 46204