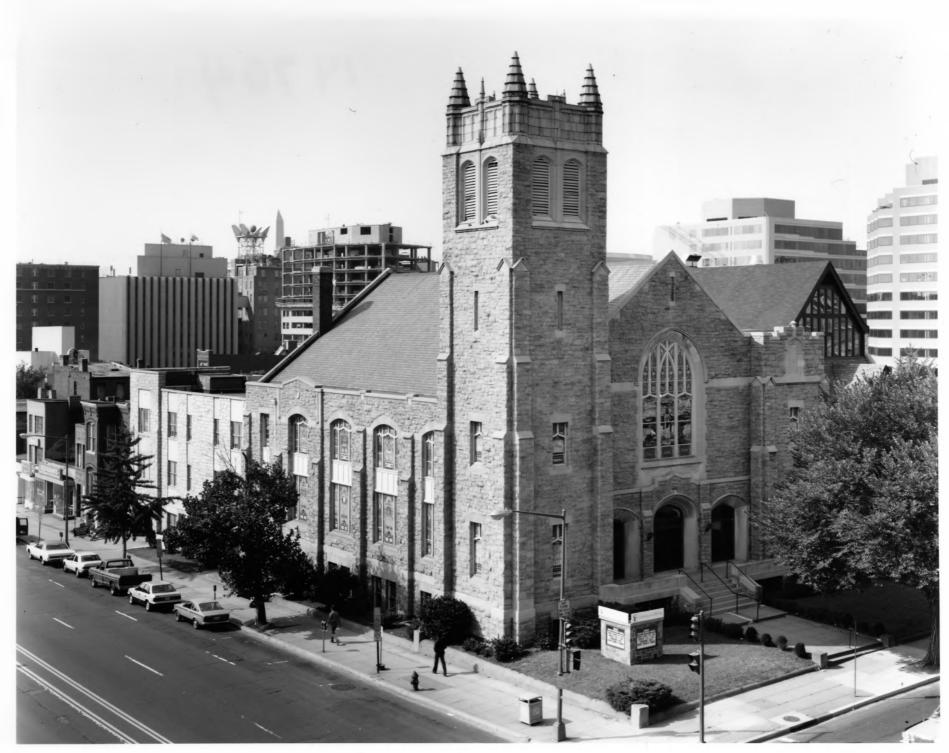

Asbury United Methodist Church Washington, D.C.

Photograph by: Gary Griffith
Date: September, 1986

Perspective: North and East elevations looking southwest Negatives at D.C. Historic Pres. Div.

Asbury United Methodist Church Washington, D.C.