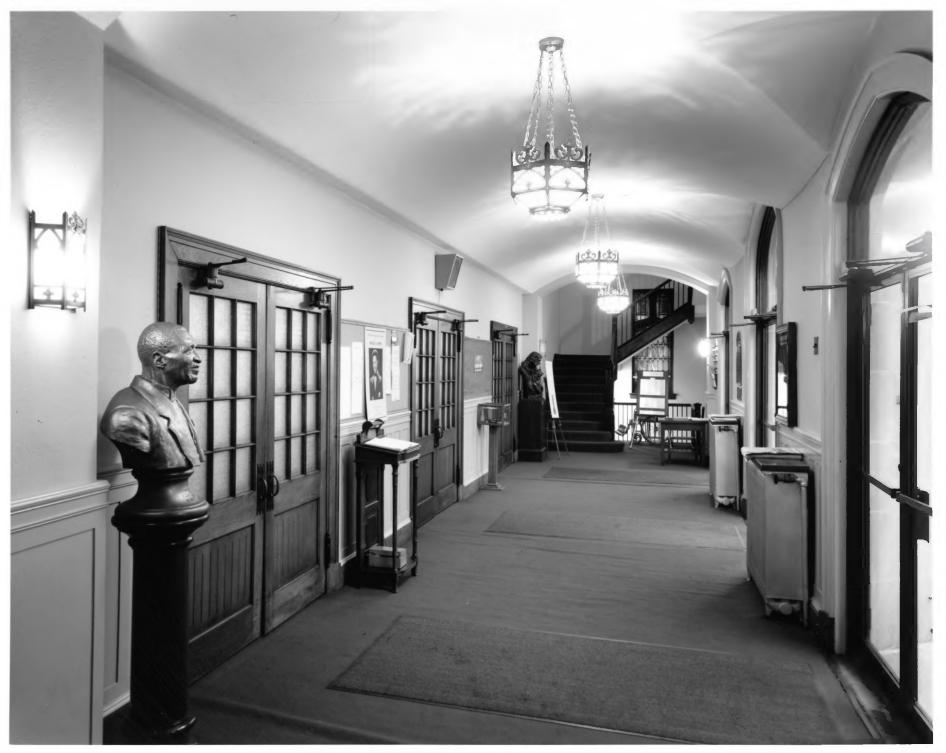

Date: September, 1986
Perspective: Sanctuary, facing north
showing rear interior
facade

Negatives at D.C. Historic Preservation

Asbury United Methodist Church Washington, D.C.

Photograph by: Gary Griffith
Date: September, 1986
Perspective: Vestibule, looking west

Negatives at D.C. Historic Preservation Division