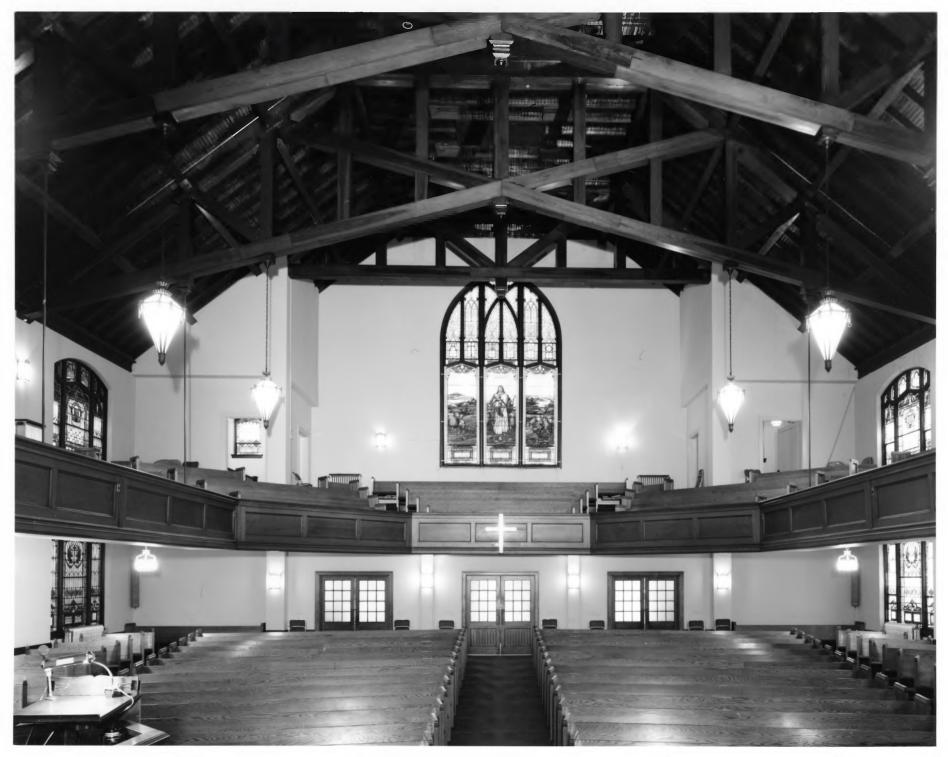

Date: September, 1986
Perspective: Sanctuary, facing north
showing rear interior
facade

Negatives at D.C. Historic Preservation

Asbury United Methodist Church Washington, D.C.

Photograph by: Gary Griffith
Date: September, 1986
Perspective: Vestibule, looking west