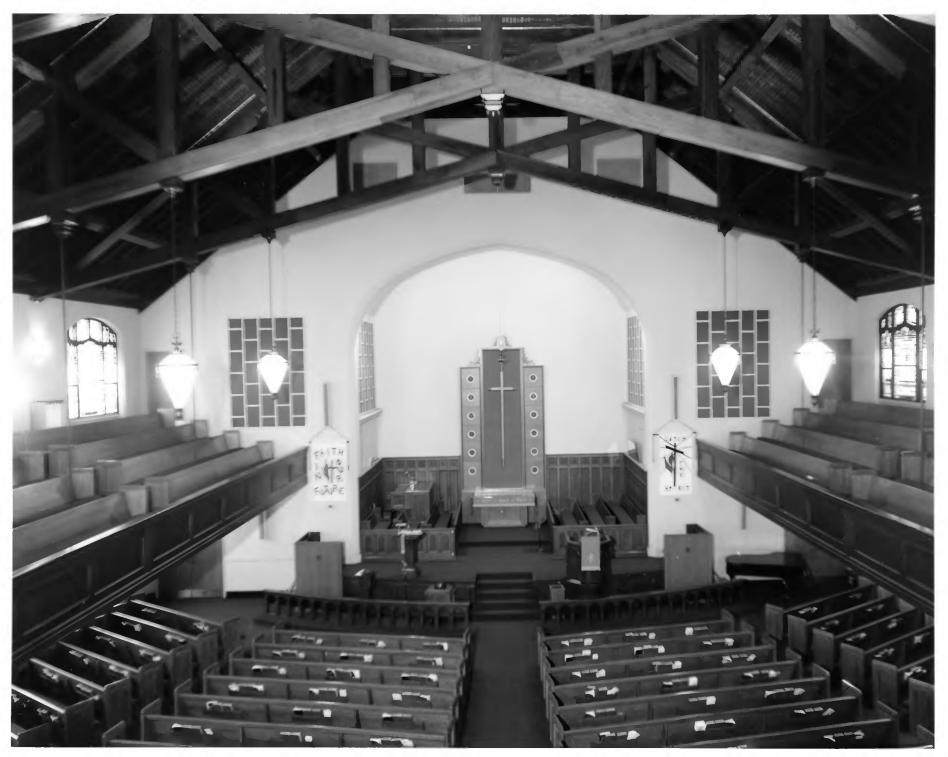

Date; September, 1986
Perspective: Sanctuary facing south, showing interior south facade

Negatives at D.C. Historic Preservation Division

Asbury United Methodist Church Washington, D.C. Photograph by: Gary Griffith