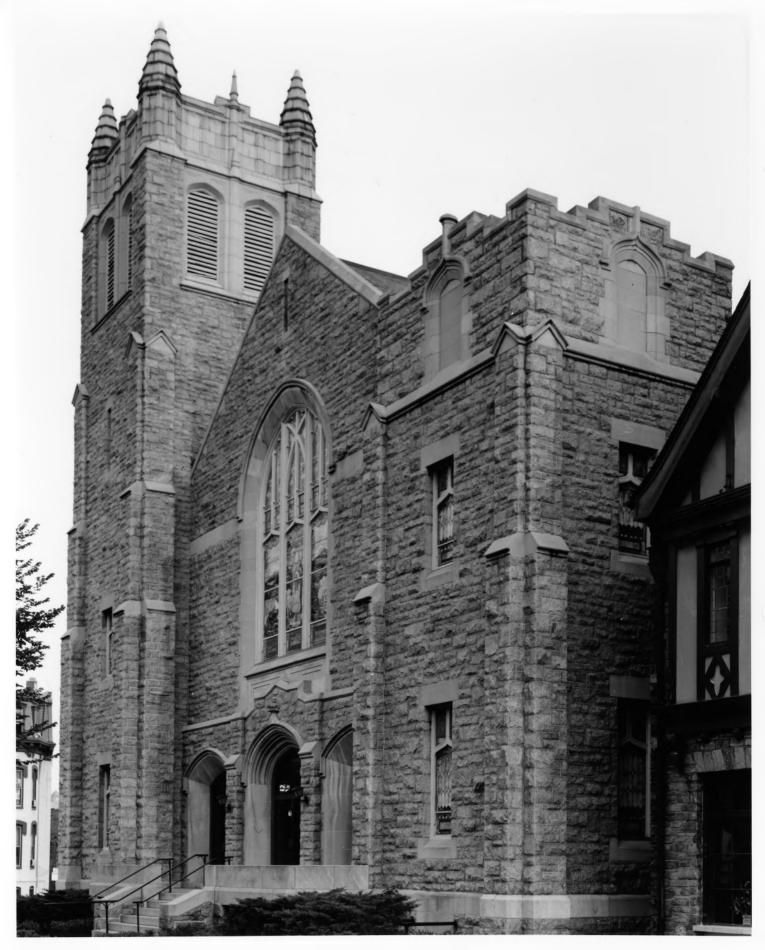

Photograph by: Gary Griffith

Date: September, 1986
Perspective: North and portion of West elevations looking east

Negatives at D.C. Historic Preservation Division

Asbury United Methodist Church Washington, D.C. Photograph by: Gary Griffith