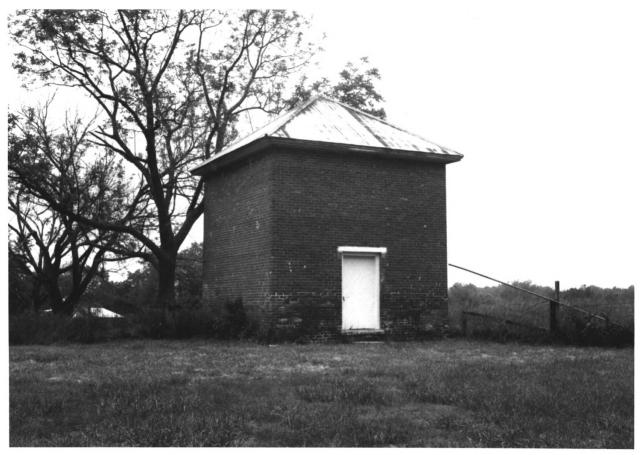

THE BEECHES Highway 49 Springfield, Tennessee Robertson County Photo by: Shain T. Dennison FEB 2 3 1982 Date: May, 1981 Neg: Tennessee Historical Commission, Nashville Photographer looking: NW Photo 6 of 12, Smokehouse