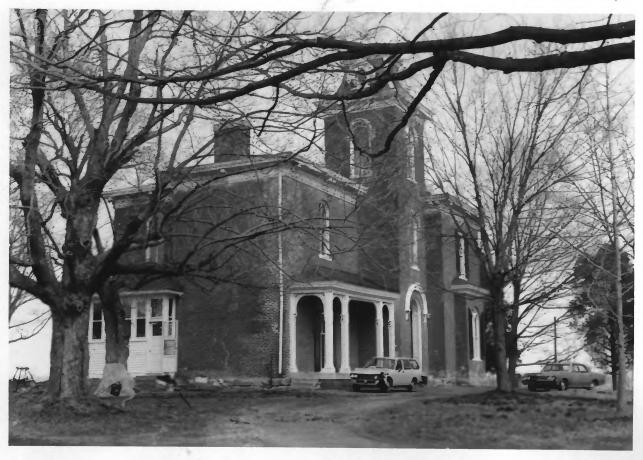

THE BEECHES Highway 49 Springfield, Tennessee Robertson County Photo by: Shain T. Dennison Date: March, 1981 Neg: Tennessee Historical Commission, Nashville Photographer looking: NE FEB 23 1982 Photo 2 of 12.