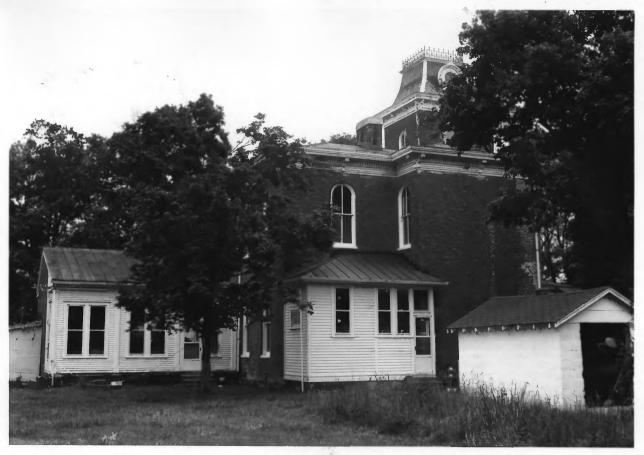

Highway 49 Springfield, Tennessee Robertson County Photo by: Shain T. Dennison

FEB 23 1982

Date: March, 1981

THE BEECHES

Neg: Tennessee Historical Commission, Nashville

Photographer looking: S

Photo 5 of 12, Rear