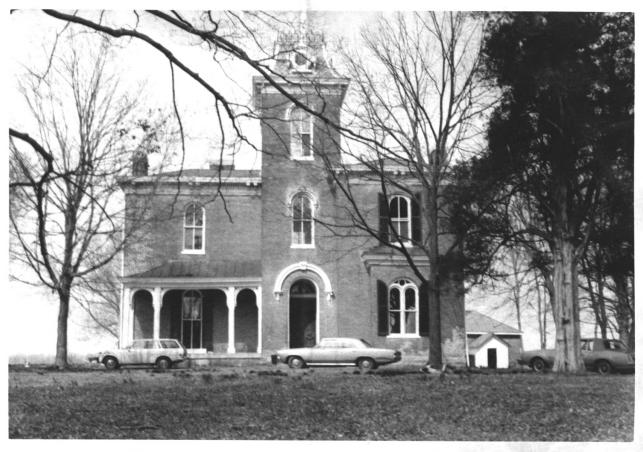

THE BEECHES Highway 49 Springfield, Tennessee Robertson County Photo by: Shain T. Dennison Date: March, 1981 Neg: Tennessee Historical Commission, Nashville Photographer looking: N Photo 1 of 12, facade. FEB 23 1982