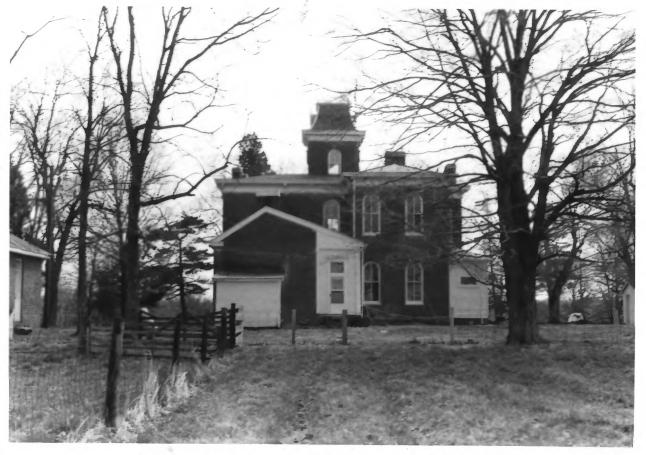

Highway 49 Springfield, Tennessee Robertson County Photo by: Shain T. Dennison

FEB 23 1982

Date: March, 1981

THE BEECHES

Neg: Tennessee Historical Commission, Nashville

Photographer looking: S

Photo 5 of 12, Rear