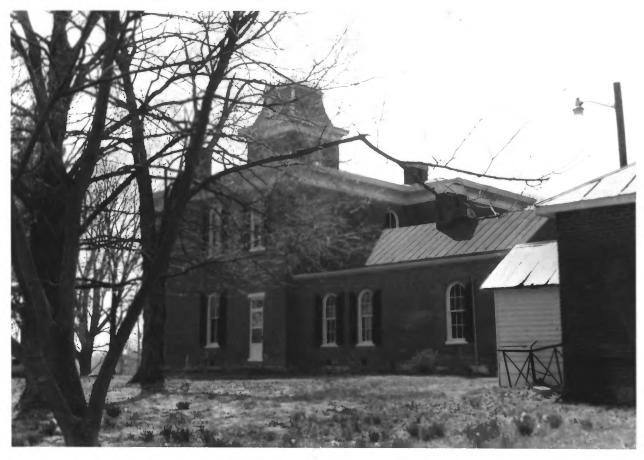

THE BEECHES Highway 49 Springfield, Tennessee Robertson County Photo by: Shain T. Dennison FEB 23 1982 Date: March, 1981 Neg: Tennessee Historical Commission, Nashville Photographer looking: SW Photo 4 of 12, E Side