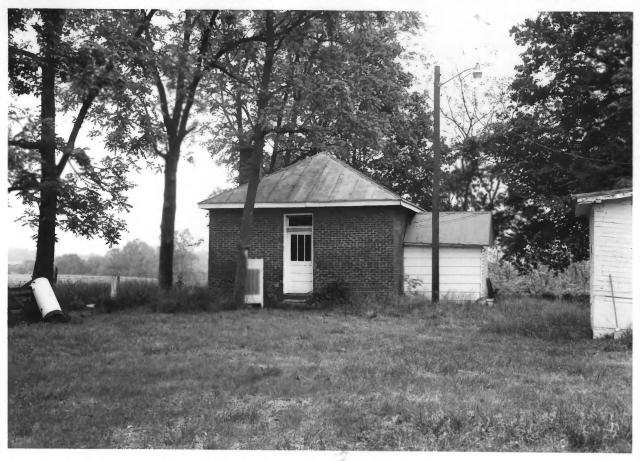

Highway 49 Springfield, Tennessee Robertson County Photo by: Shain T. Dennison Date: May, 1981 Neg: Tennessee Historical

Photographer looking: E Photo 7 of 12, Kitchen

Commission, Nashville

THE BEECHES

THE BEECHES Highway 49 Springfield, Tennessee Robertson County Photo by: Shain T. Dennison FEB 2 3 19**82** Date: March, 1981 Neg: Tennessee Historical