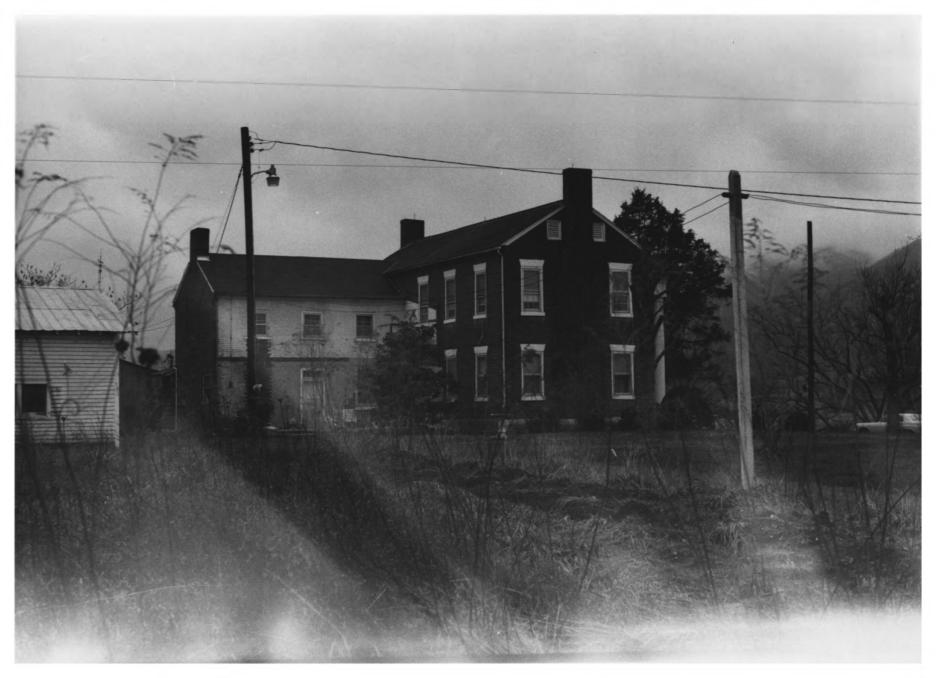

### SEE INSTRUCTIONS IN HOW TO COMPLETE NATIONAL REGISTER FORMS TYPE ALL ENTRIES --IENCLOSE WITH PHOTOGRAPH

| 1 NAME       |                             |                                   |                             |                 |  |
|--------------|-----------------------------|-----------------------------------|-----------------------------|-----------------|--|
| HISTORIC     | Kincaid-Ausmu               | as House                          |                             |                 |  |
| AND/OR COM   | IMON                        |                                   |                             |                 |  |
| 2 LOCA       | ΓΙΟΝ                        |                                   |                             |                 |  |
| CITY, TOWN   | Speedwell                   |                                   | COUNTY Claiborne            | STATE Tennessee |  |
| 3 PHOTO      | PHOTO REFERENCE             |                                   | DATE OF PHOTO October, 1973 |                 |  |
| PHOTO CRED   | PHOTO CREDIT Jon Coddington |                                   |                             |                 |  |
| NEGATIVE FIL | ED AT Tennessee             | Historical Commission             |                             |                 |  |
| 4 IDENT      | IFICATION                   |                                   |                             |                 |  |
| DESCRIBE VIE | W, DIRECTION, ETC. IF DIST  | RICT, GIVE BUILDING NAME & STREET |                             | РНОТО NO. 1     |  |
| Nort         | h elevation, sho            | wing "L"                          |                             |                 |  |
| -tt          | 1014                        |                                   | INT: 2                      | 983-75          |  |