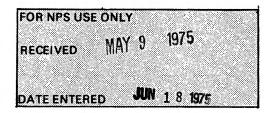

#### SEE INSTRUCTIONS IN HOW TO COMPLETE NATIONAL REGISTER FORMS TYPE ALL ENTRIES -- ENCLOSE WITH PHOTOGRAPH

| 1 | NAME          |                |                                  |           |             |                 |
|---|---------------|----------------|----------------------------------|-----------|-------------|-----------------|
|   | HISTORIC      | Kincaid-Ausmus | House                            |           |             |                 |
|   | AND/OR COMM   | ION            |                                  |           |             |                 |
| 2 | LOCAT         | ION            |                                  |           |             |                 |
|   | CITY, TOWN    | Speedwell      | X_VICINITY OF                    | COUNTY    | Claiborne   | STATE Tennessee |
| 3 | PHOTO CREDIT  | Jon Coddingto  |                                  | DATE OF I | PHOTO Octob | per, 1973       |
|   | NEGATIVE FILE | DAT Tennesse   | e Historical Commission          |           |             |                 |
| 4 |               | FICATION       | ICT, GIVE BUILDING NAME & STREET |           |             | рното NO. 2     |
|   | So            | uth elevation  |                                  |           |             |                 |
|   | ·tt           | 2024           |                                  |           | INT: 29     | 83-75           |