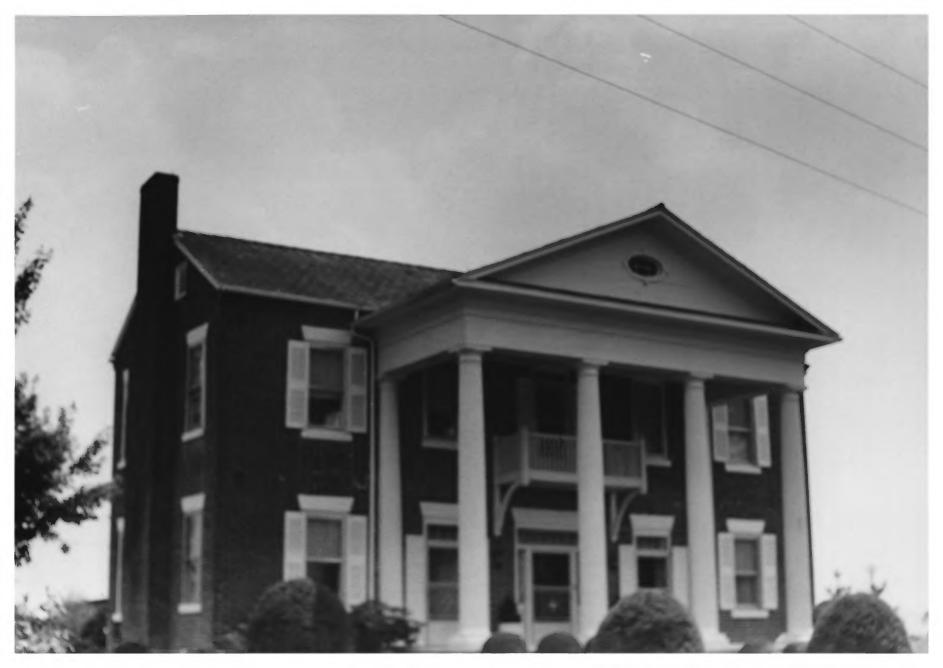

### SEE INSTRUCTIONS IN HOW TO COMPLETE NATIONAL REGISTER FORMS TYPE ALL ENTRIES --IENCLOSE WITH PHOTOGRAPH

| 1 NAME       |                             |                                   |                             |                 |  |
|--------------|-----------------------------|-----------------------------------|-----------------------------|-----------------|--|
| HISTORIC     | Kincaid-Ausmu               | as House                          |                             |                 |  |
| AND/OR COM   | IMON                        |                                   |                             |                 |  |
| 2 LOCA       | ΓΙΟΝ                        |                                   |                             |                 |  |
| CITY, TOWN   | Speedwell                   |                                   | COUNTY Claiborne            | STATE Tennessee |  |
| 3 PHOTO      | PHOTO REFERENCE             |                                   | DATE OF PHOTO October, 1973 |                 |  |
| PHOTO CRED   | PHOTO CREDIT Jon Coddington |                                   |                             |                 |  |
| NEGATIVE FIL | ED AT Tennessee             | Historical Commission             |                             |                 |  |
| 4 IDENT      | IFICATION                   |                                   |                             |                 |  |
| DESCRIBE VIE | W, DIRECTION, ETC. IF DIST  | RICT, GIVE BUILDING NAME & STREET |                             | РНОТО NO. 1     |  |
| Nort         | h elevation, sho            | wing "L"                          |                             |                 |  |
| -tt          | 1014                        |                                   | INT: 2                      | 983-75          |  |