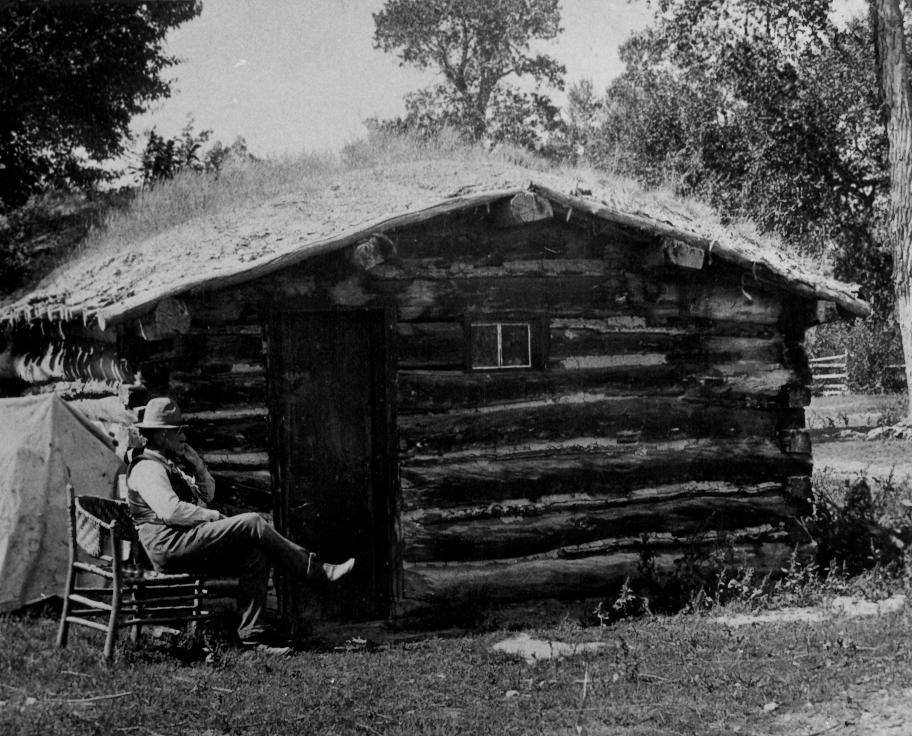

|                                      | 10.2 17.00-1 19.00                    |
|--------------------------------------|---------------------------------------|
| 1. NAME                              |                                       |
| COMMON: J. D. Woodruff Cabin Site    |                                       |
| AND/OR HISTORIC:                     |                                       |
| 2. LOCATION                          |                                       |
| STREET AND NUMBER:                   |                                       |
| 18 miles west on Rd. 0900 from junc  | tion with Wyo. Hwy. 120 at Owl Creek. |
| CITY OR TOWN:                        | (10)                                  |
| 26 miles west and north of Thermopo  | olis                                  |
| STATE:                               | CODE COUNTY:                          |
| Wyoming                              | 49 Hot Springs JAN 5 1970 017         |
| 3. PHOTO REFERENCE                   | and Historical Department HONAL       |
| PHOTO CREDIT: Wyoming State Archives | and Historical Department ONAL        |
| рате об рното: 1909                  | MEGISTER /CU/                         |
| NEGATIVE FILED AT:                   |                                       |
| Wyoming State Archives and Histori   | ical Department, Cheyenne, Wyoming    |
| 4. IDENTIFICATION                    |                                       |
| DESCRIBE VIEW, DIRECTION, ETC.       |                                       |

From North looking South toward bank of South Fork of Owl Creek.