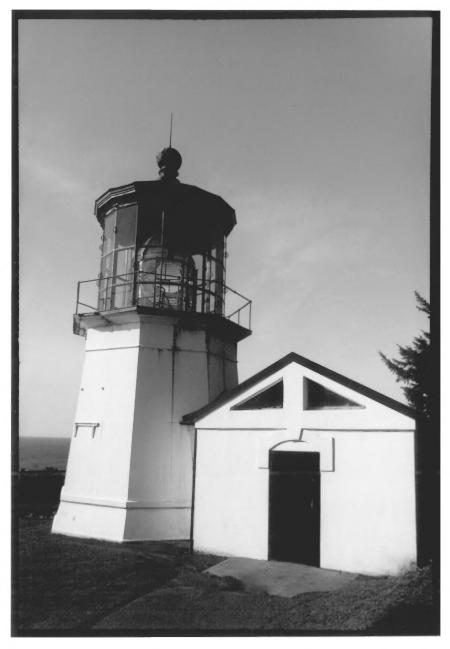

Looking Northwest & 1 Lantern Room

Cape Meares Lighthouse 5 miles South of Tillamook Bay entrance, Tillamook Co., OR Donovan & Assoc. / Sally Donovan 2/1991 Donovan & Assoc. 1615 Taylor St., Hood River, OR 97031 Tower and Warkroom South Elevation

Cape Meares Lighthouse 5 miles 5 of Tillamook Bay entrance, Tillamook Co., OR Dansvan & Assoc./Sally Donovan 2/1991

Domo van 4Assoc. 9-4 1615 Taylor St., Hood River, OR 97031

North Elevation

Cape Meares Lighthouse 5 miles 5 of Tillamook Bay entrance, Tillamook Co., OR Donovan & Assoc. /Sally Donovan 2/1991 Donovan + Asse 1615 Taylor St., Hood River, OR 97031