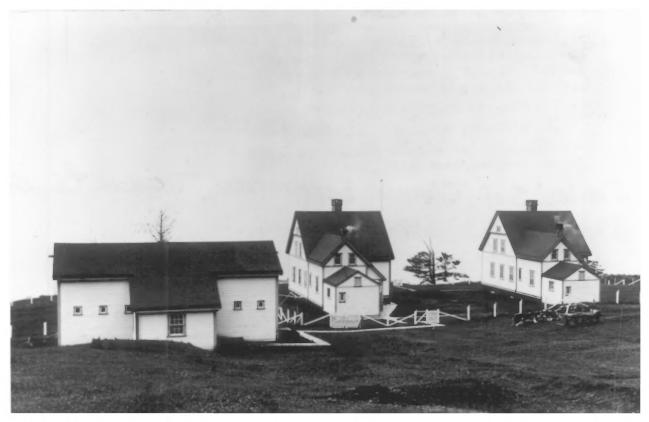

Ca: 1900

Diegon Historical Society, Portland, DR Louking west; Keepers' Cottages / Burn

Cape Meares Lighthouse 5 miles South of Tillamook Bay entrance, Tillamook Co., OR Donovan & Assoc / Sally Donovan 2/1991 Doniowan & Assoc. 9-14 1615 Taylor St., Hood River, OR 97031