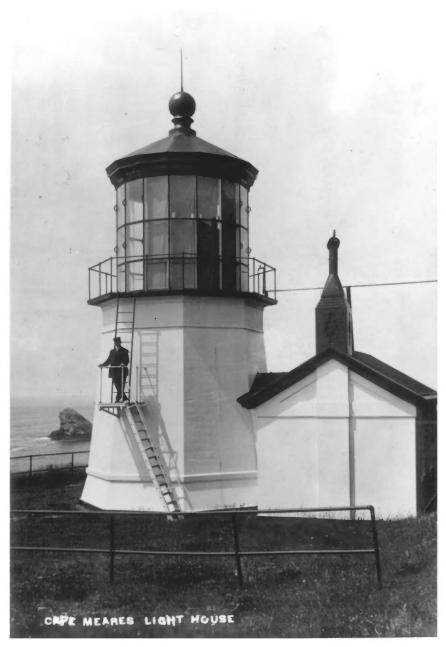

## Cape Meares Lighthouse

anderstanding that it is not to be resold or copied for resale as a photopring or used for "commercial" purposes such as advertising or agency stock. I may be used editorially in any one publication. Credit to

OREGON HISTORICAL SOCIETY
NEGATIVE NUMBER Och 37823

লd to the individual photographer or artist, if named herewith. ল মান্টোলন্দ্ৰ any reproduction or display

5 miles 5 of Tillamook Bay entrance, Tillamook Co., OR

Ca. 1900

Looking Herth:
South & levation - Tower and workroom

## Cape Meares Lighthouse

nderstanding that it is not to be resold or copied for resale as a photoprine or used for "commercial" purposes such as advertising or agency stock. It has be used editorially in any one publication. Credit to

## OREGON HISTORICAL SOCIETY NEGATIVE NUMBER Other 47232

ed to the individual photographer or artist, if named herewith,

5 miles 5 of Tillamook Bay entrance, Tillamook Co., OR Photographic Unknown orally the