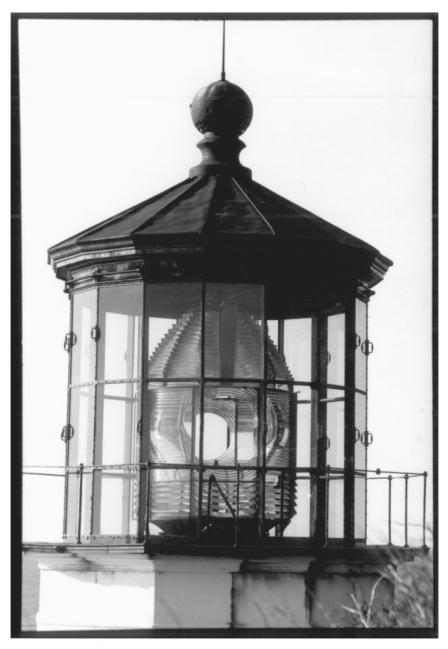

Tower and worksoom; North Elevation 60f7

Cape Meares Lighthouse 5 miles S of Tillamook Bay Entrance, Tillamook Co., OR Donovan + Assoc. / Sally Donovan Donovan & Assoc., 1615 Taylor St., Hood River, OR 97031 Lantern Roan/lense: East SIDE