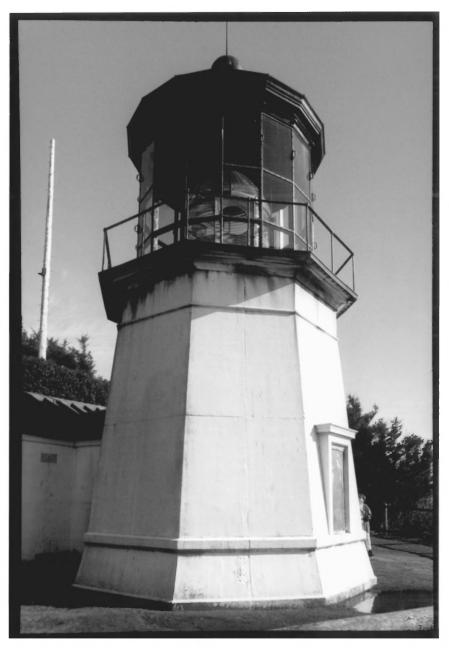

Looking Northwest & 1 Lantern Room

Cape Meares Lighthouse 5 miles South of Tillamook Bay entrance, Tillamook Co., OR Donovan & Assoc. / Sally Donovan 2/1991 Donovan & Assoc. 1615 Taylor St., Hood River, OR 97031 Tower and Warkroom South Elevation

Cape Meares Lighthouse 5 miles 5 of Tillamook Bay entrance, Tillamook Co., OR Dansvan & Assoc./Sally Donovan 2/1991

Domo van 4Assoc. 9-4 1615 Taylor St., Hood River, OR 97031

North Elevation

Cape Meares Lighthouse 5 miles 5 of Tillamook Bay entrance, Tillamook Co., OR Donovan & Assoc. /Sally Donovan 2/1991 Donovan + Asse 1615 Taylor St., Hood River, OR 97031