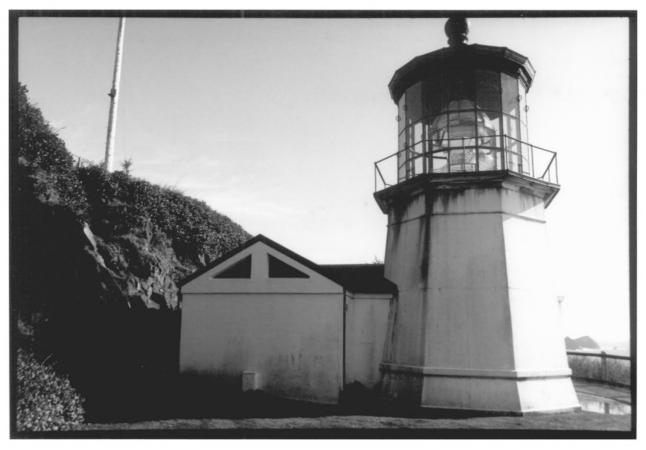

Cape Meares Lighthouse 5 miles 5 of Tillamook Bay entrance, Tillamook Co., OR Dansvan & Assoc./Sally Donovan 2/1991

Domo van 4Assoc. 9-4 1615 Taylor St., Hood River, OR 97031

North Elevation

Cape Meares Lighthouse 5 miles 5 of Tillamook Bay entrance, Tillamook Co., OR Donovan & Assoc. /Sally Donovan 2/1991 Donovan + Asse 1615 Taylor St., Hood River, OR 97031

Tower and worksoom; North Elevation 60f7

Cape Meares Lighthouse 5 miles S of Tillamook Bay Entrance, Tillamook Co., OR Donovan + Assoc. / Sally Donovan Donovan & Assoc., 1615 Taylor St., Hood River, OR 97031 Lantern Roan/lense: East SIDE