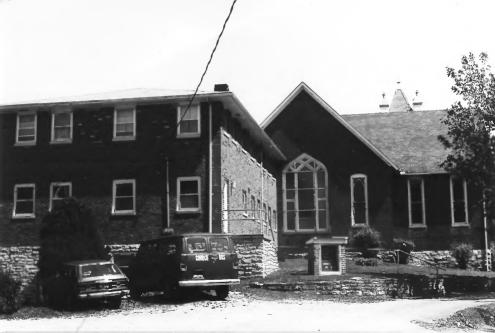

# 36

JUL 5 1984

Burnside Methodist Church Pulaski County Multiple Resource Area Burnside, KY Photo by: Thomason and Assoc.

Date: April, 1984

Neg: KY Heritage Council

View: Southeast