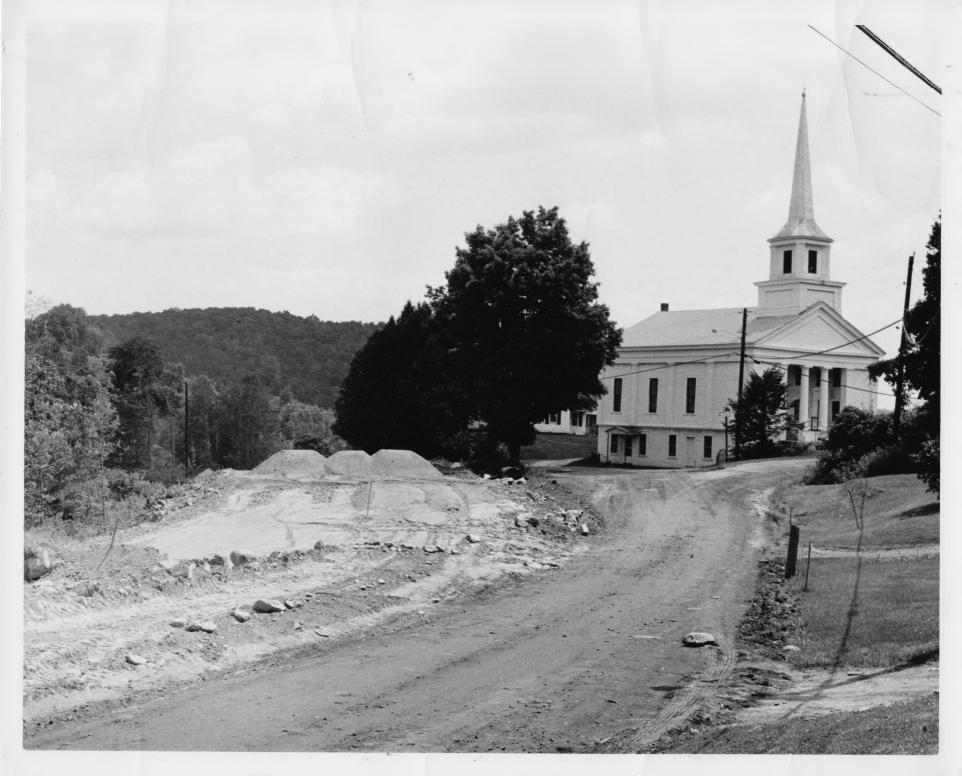

View of north (side) and west (front) elevations of the First Congregational Church. Highway construction proceeding from the south end of the village is shown at the left.

2 af 7

GPO 932-009

PROPERTY OF THE NATIONAL REGISTER