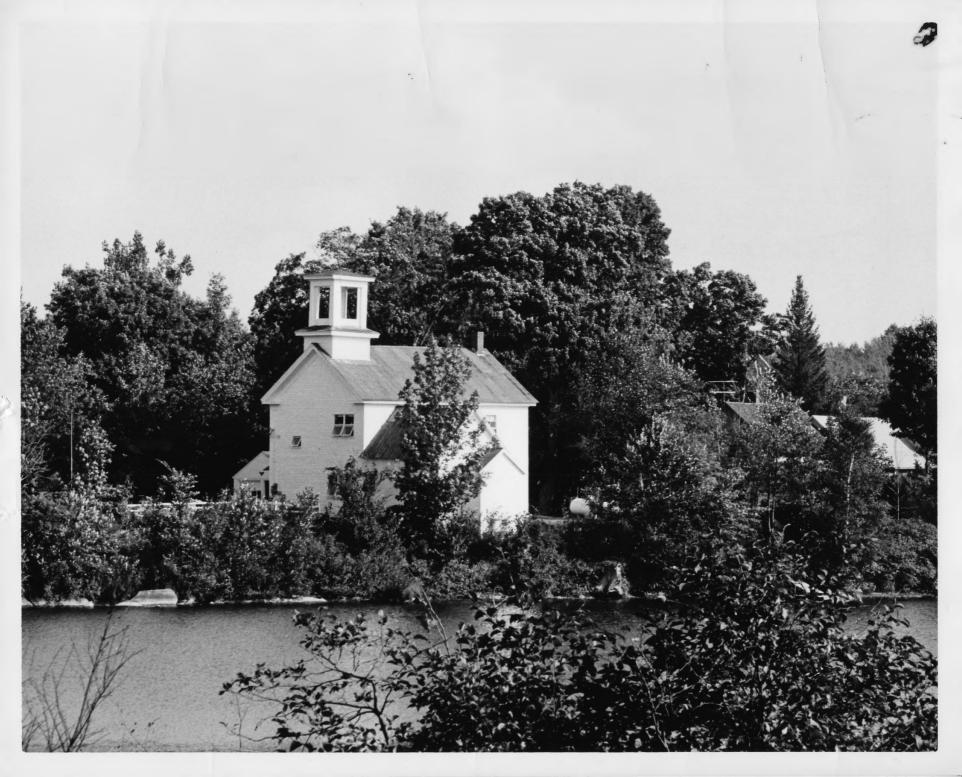

DESCRIBE VIEW, DIRECTION, ETC.

View of the Schoolhouse looking east from the west shore of Sunset Lake.

3077

GP0 932-009

VERMONT DIVISION OF HISTORIC SITES COUNTY Jonge TOWN Brookfield Brookfield Village Hudruc Dienvor SUBJECT Village DATE 8 23 FILE # 23- P-29 CREDIT Chester Liebs VIEW Cast form W. Shore Sunset Lake

Photo credict -> Chester H. Liebs for Vermont Disimof Historic Sites