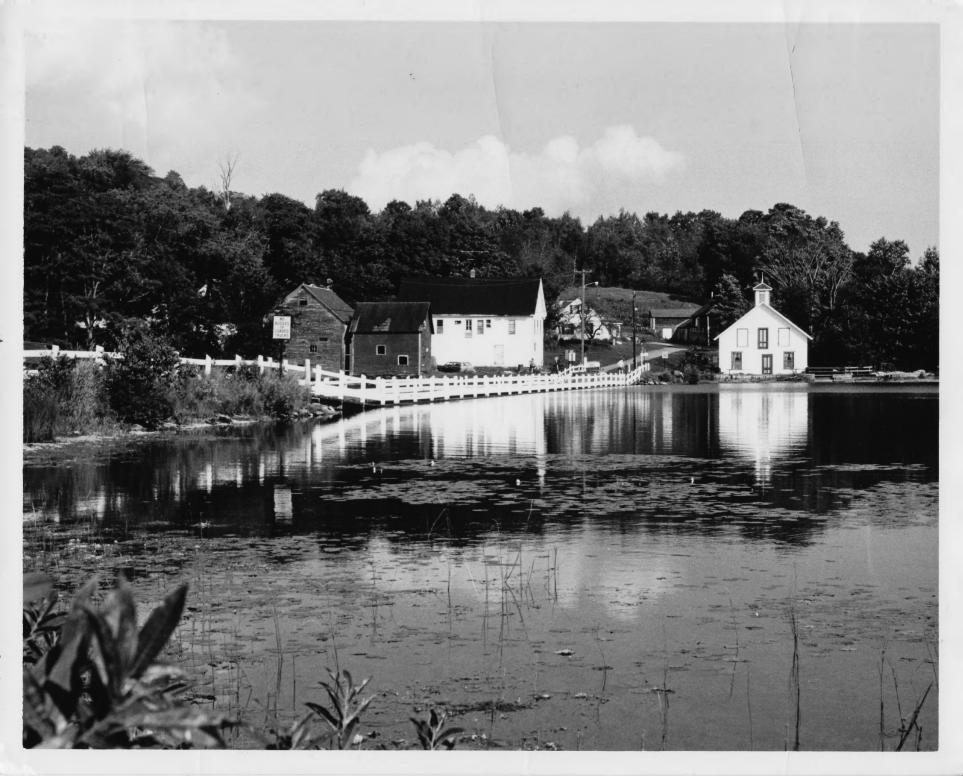

DESCRIBE VIEW, DIRECTION, ETC.

View of the Schoolhouse looking east from the west shore of Sunset Lake.

3077

GP0 932-009

VERMONT DIVISION OF HISTORIC SITES COUNTY Jonge TOWN Brookfield Brookfield Village Hudruc Dienvor SUBJECT Village DATE 8 23 FILE # 23- P-29 CREDIT Chester Liebs VIEW Cast form W. Shore Sunset Lake

Photo credict -> Chester H. Liebs for Vermont Disimof Historic Sites