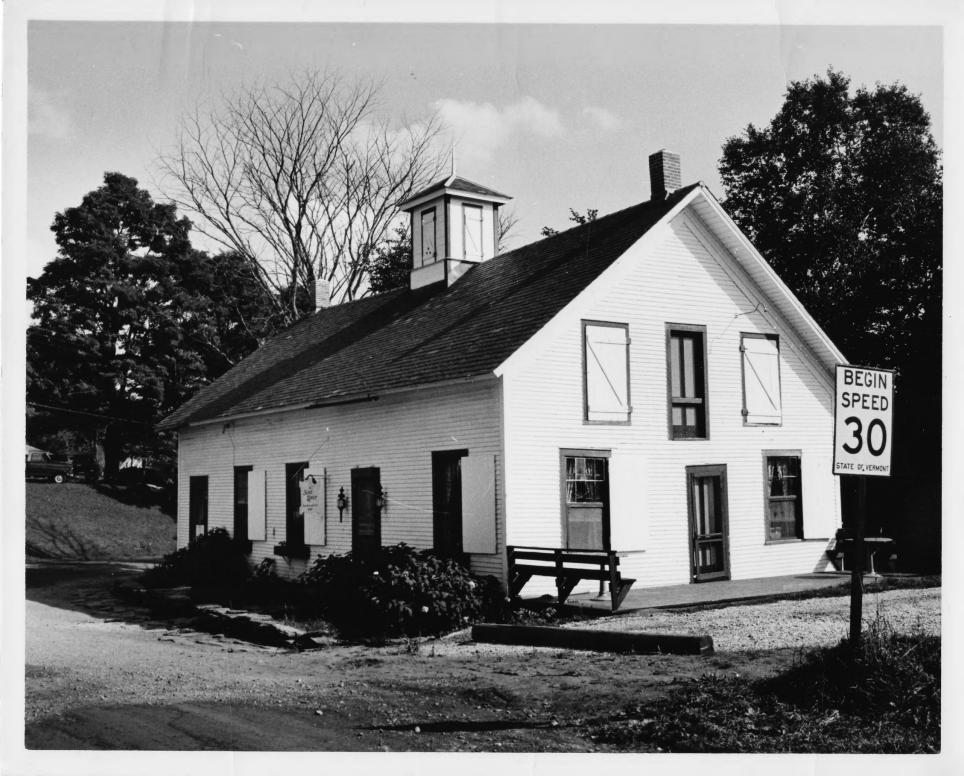

| 1. NAME                                                             |                     | NUMERIC CODE (Assigned by NPS)                     |
|---------------------------------------------------------------------|---------------------|----------------------------------------------------|
| Brookfield Village<br>Historic District                             | AND/OR HISTORIC     | \$461 8 2 AAM                                      |
| 2. LOCATION                                                         |                     | TOWN                                               |
| Vermont                                                             | Orange 3114         | Brookfield                                         |
| for boundary descript:                                              | NOV                 |                                                    |
| 3. PHOTO REFERENCE                                                  | - NIATI             | ONAL NEGATIVE FILED AT                             |
| PHOTO CREDIT Chester Liebs<br>for Vt. Division of<br>Historic Sites | August 1973         | STE. Vermont Division of                           |
|                                                                     | * 2 1 ] ]           |                                                    |
| 4. IDENTIFICATION<br>DESCRIBE VIEW, DIRECTION, ETC.                 | n) and south (side) | elevations of the village store.                   |
| DESCRIBE VIEW, DIRECTION, ETC.                                      | n) and south (side) | elevations of the village store. $5 \text{ of } 7$ |
| DESCRIBE VIEW, DIRECTION, ETC.                                      | n) and south (side) |                                                    |
| DESCRIBE VIEW, DIRECTION, ETC.                                      | n) and south (side) | 5077                                               |
| DESCRIBE VIEW, DIRECTION, ETC.                                      | n) and south (side) |                                                    |
| DESCRIBE VIEW, DIRECTION, ETC.                                      | n) and south (side) | 5077<br>GP0 932-009                                |
| DESCRIBE VIEW, DIRECTION, ETC.<br>View of the east (mai             | n) and south (side) | 5077<br>GP0 932-009<br>52-8-86                     |