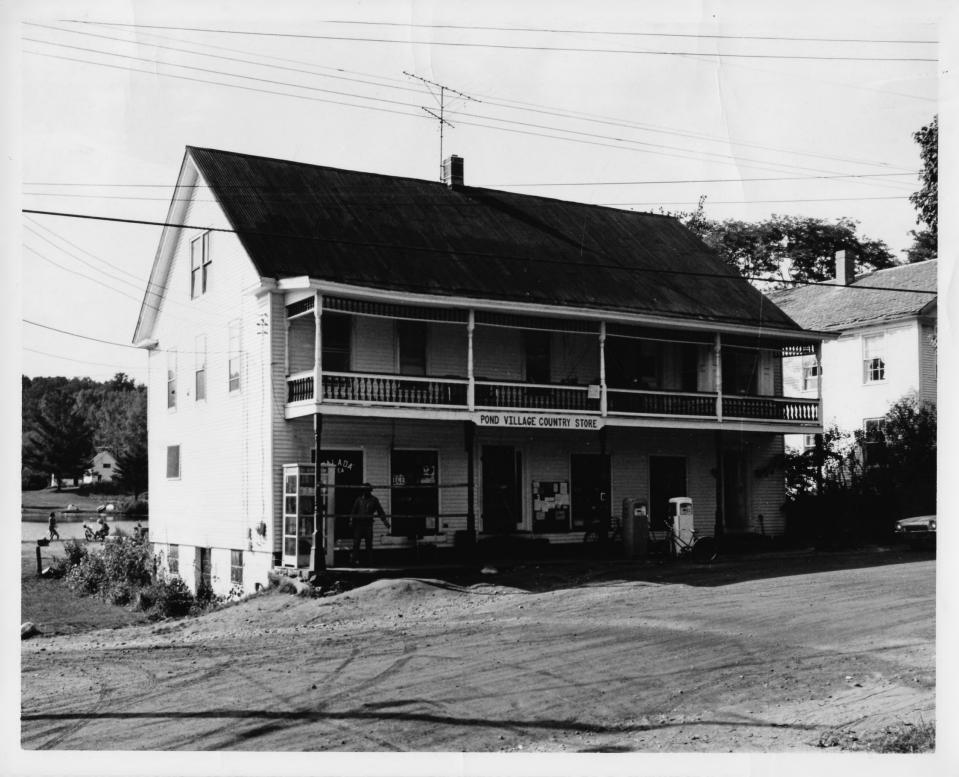

| 1. NAME                                                             |                     | NUMERIC CODE (Assigned by NPS)                     |
|---------------------------------------------------------------------|---------------------|----------------------------------------------------|
| Brookfield Village<br>Historic District                             | AND/OR HISTORIC     | \$461 8 2 AAM                                      |
| 2. LOCATION                                                         |                     | TOWN                                               |
| Vermont                                                             | Orange 3114         | Brookfield                                         |
| for boundary descript:                                              | NOV                 |                                                    |
| 3. PHOTO REFERENCE                                                  | - NIATI             | ONAL NEGATIVE FILED AT                             |
| PHOTO CREDIT Chester Liebs<br>for Vt. Division of<br>Historic Sites | August 1973         | STE. Vermont Division of                           |
|                                                                     | * 2 1 ] ]           |                                                    |
| 4. IDENTIFICATION<br>DESCRIBE VIEW, DIRECTION, ETC.                 | n) and south (side) | elevations of the village store.                   |
| DESCRIBE VIEW, DIRECTION, ETC.                                      | n) and south (side) | elevations of the village store. $5 \text{ of } 7$ |
| DESCRIBE VIEW, DIRECTION, ETC.                                      | n) and south (side) |                                                    |
| DESCRIBE VIEW, DIRECTION, ETC.                                      | n) and south (side) | 5077                                               |
| DESCRIBE VIEW, DIRECTION, ETC.                                      | n) and south (side) |                                                    |
| DESCRIBE VIEW, DIRECTION, ETC.                                      | n) and south (side) | 5077<br>GP0 932-009                                |
| DESCRIBE VIEW, DIRECTION, ETC.<br>View of the east (mai             | n) and south (side) | 5077<br>GP0 932-009<br>52-8-86                     |