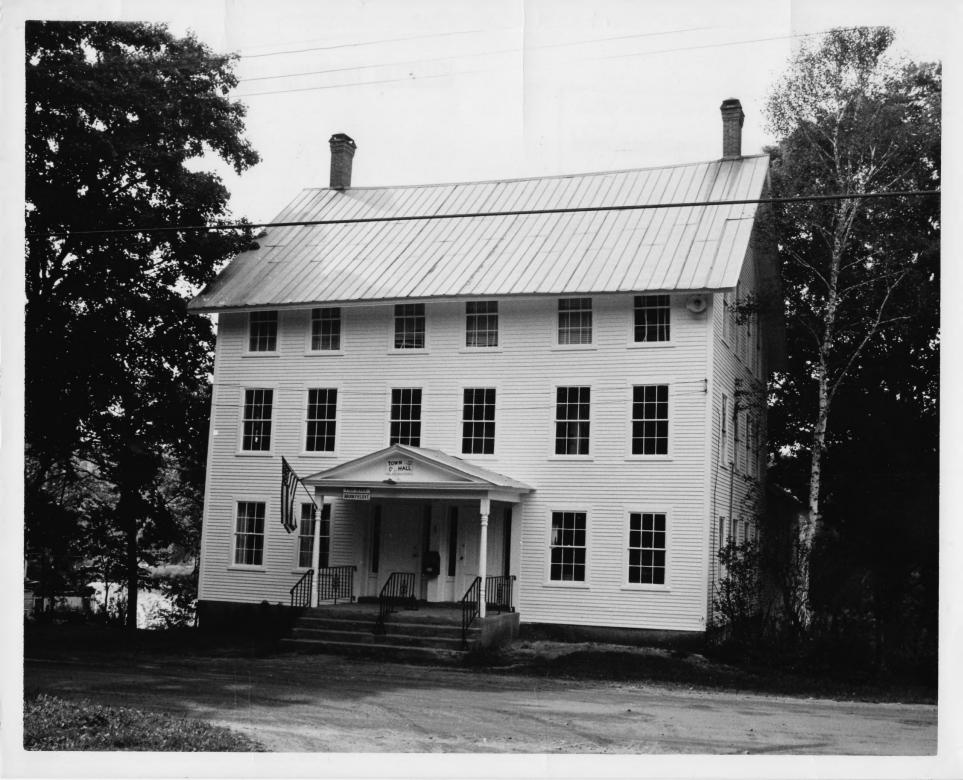

## UNITED STATES DEPARTMENT OF THE INTERIOR NATIONAL PARK SERVICE NATIONAL REGISTER OF HISTORIC PLACES PROPERTY PHOTOGRAPH FORM

FORM 10-301 A

(Type all entries - attach to or enclose with photograph)

| 1. NAME                                             | 1                     |                                    |
|-----------------------------------------------------|-----------------------|------------------------------------|
| соммом<br>Brookfield Village                        | AND/OR HISTORIC       | NUMERIC CODE (Assigned by NPS)     |
| Historic District                                   |                       | MAR 2 8 1974                       |
| 2. LOCATION                                         |                       |                                    |
| Vernert                                             | COUNTY                | Brookfield                         |
| Vermont                                             | Orange                | BIOOKITEIU                         |
| TREET AND NUMBER                                    |                       |                                    |
| for boundary descriptio                             | n see Section 7       |                                    |
| 3. PHOTO REFERENCE                                  |                       |                                    |
| PHOTO CREDIT Chester Liebs                          | DATE                  | NEGATIVE FILED AT                  |
| for Vt. Division of                                 |                       | Vermont Division of                |
| Historic Sites                                      | August 1973           | Historic Sites                     |
| 4. IDENTIFICATION<br>DESCRIBE VIEW, DIRECTION, ETC. |                       | TATIE                              |
| ······································              |                       | 3                                  |
| View of the east (main)                             | elevation of the Town | n Hall. RECEIVED                   |
|                                                     |                       | NOV 8 1072                         |
|                                                     | MOTI                  | 0 13/3                             |
|                                                     | 0                     | REGISTE A                          |
|                                                     |                       | Setter A                           |
|                                                     |                       | WITTION 6 1V                       |
| ,                                                   |                       | GP0 932-009 8                      |
|                                                     |                       | Dorth mucht                        |
|                                                     |                       | AINOL SAME AINOL                   |
|                                                     |                       | Fritte D                           |
|                                                     |                       | VERMONT DIVISION OF HISTORIC SITES |
| ABENTA OF THE MERICULE                              |                       |                                    |
| ROPERTY OF THE NATIONA                              | REGISTER              |                                    |
|                                                     |                       |                                    |