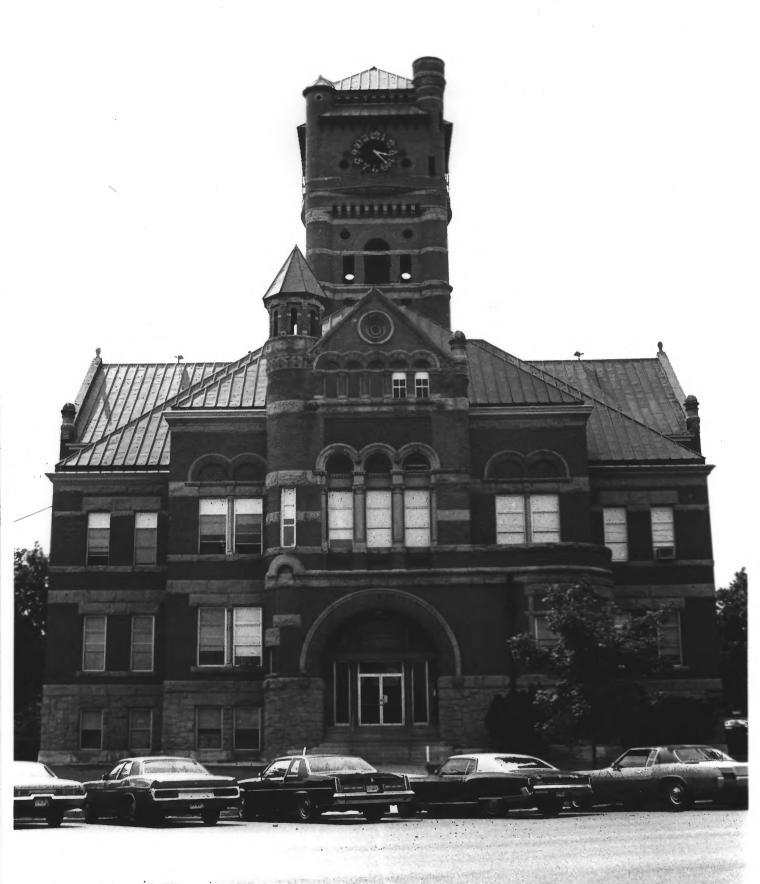

Noble County Courthouse
Albion, Indiana
Photographer unknown August 1978
Negative: Noble County Commissioners
East elevation
Photo #1 of 4

MAY | 2 | 981 | APR 9

NOBLE COUNTY COURTHOUSE ALBION, INDIANA 406-1978

EAST ELEVATION

Noble County Courthouse
Albion, Indiana
Photographer unknown August 1978
Negative: Noble County Commissioners
Northeast corner
Photo #2 of 4

MAY | 2 | 98| APR 9

NORTHEAST CORNER ALBION, IN - NOBLE COUNTY COURTHOUSE AUG. 1978