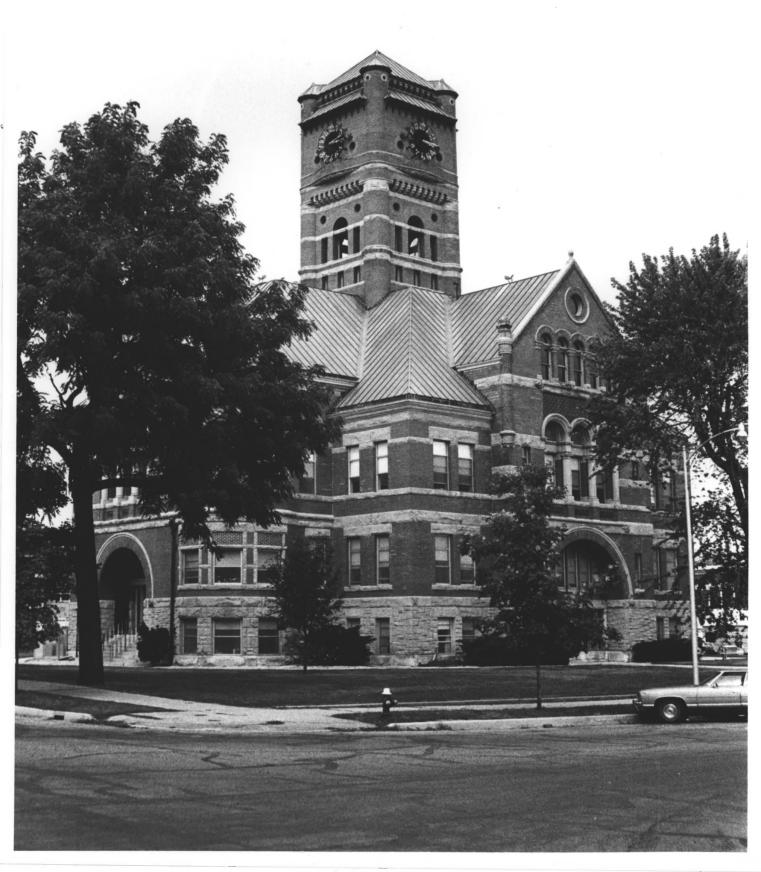

ELEVATION

Noble County Courthouse Albion, Indiana Photographer unknown August 1978 Negative: Noble County Commissioners Southwest corner Photo #4 of 4 MAY | 2 | 1981 PDR 3

> ELEVATION SOUTHWEST CORNER ALBION, IN-NOBLE COUNTY COURTHOUSE

AUG. 1978