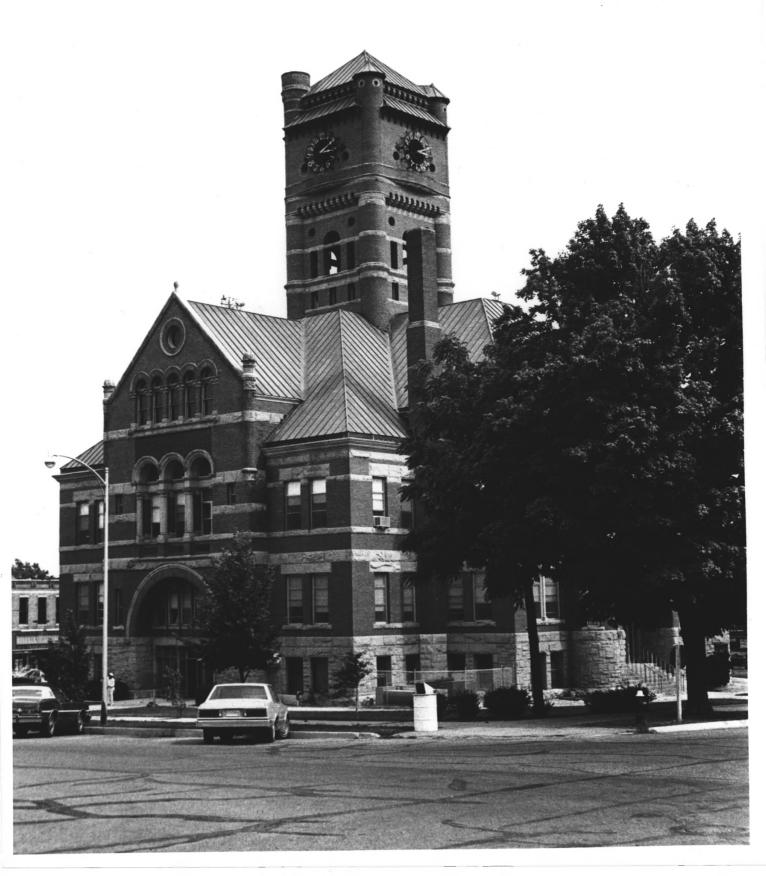

ELEVATION

Noble County Courthouse Albion, Indiana Photographer unknown August 1978 Negative: Noble County Commissioners Northwest corner 1981 Photo #3 of 4 MAY | 2 1981

> ALBION, IN NORTHWEST CORNER NOBLE COUNTY COURTHOUSE AUG. 1978

ELEVATION

Noble County Courthouse Albion, Indiana Photographer unknown August 1978 Negative: Noble County Commissioners Southwest corner Photo #4 of 4 MAY | 2 | 1981 PDR 3

> ELEVATION SOUTHWEST CORNER ALBION, IN-NOBLE COUNTY COURTHOUSE