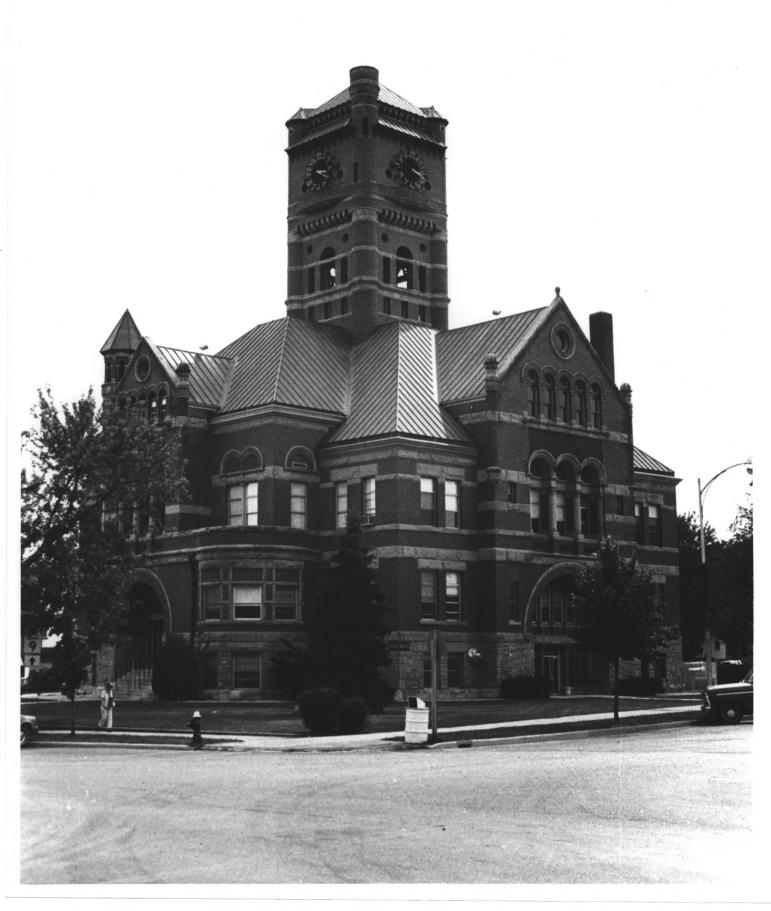

EAST ELEVATION

Noble County Courthouse
Albion, Indiana
Photographer unknown August 1978
Negative: Noble County Commissioners
Northeast corner
Photo #2 of 4

MAY | 2 | 98| APR 9

NORTHEAST CORNER ALBION, IN - NOBLE COUNTY COURTHOUSE AUG. 1978

ELEVATION

Noble County Courthouse Albion, Indiana Photographer unknown August 1978 Negative: Noble County Commissioners Northwest corner 1981 Photo #3 of 4 MAY | 2 1981

> ALBION, IN NORTHWEST CORNER NOBLE COUNTY COURTHOUSE AUG. 1978