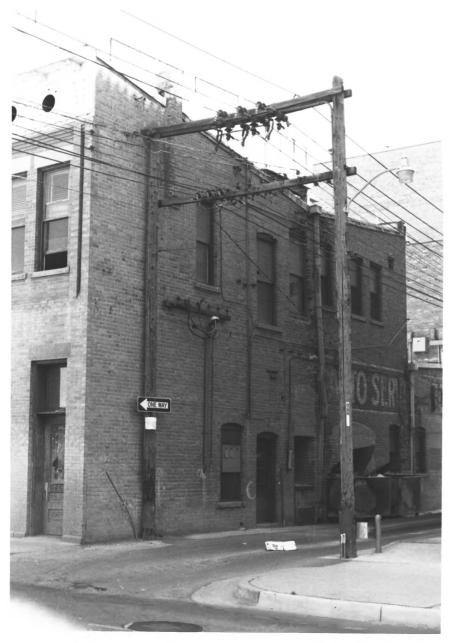

McCanna-Hubbell Building #5 Albuquerque, New Mexico John Norton May 1981 Historic Landmarks Survey of Albuquerque Rear alley facade

McCanna-Hubbell Building #6 Albuquerque, New Mexico Christopher Wilson Feb. 1978 Historic Landmarks Survey of Albuquerque Detail of pilasters, cornice and lighting on Fifth Street facade