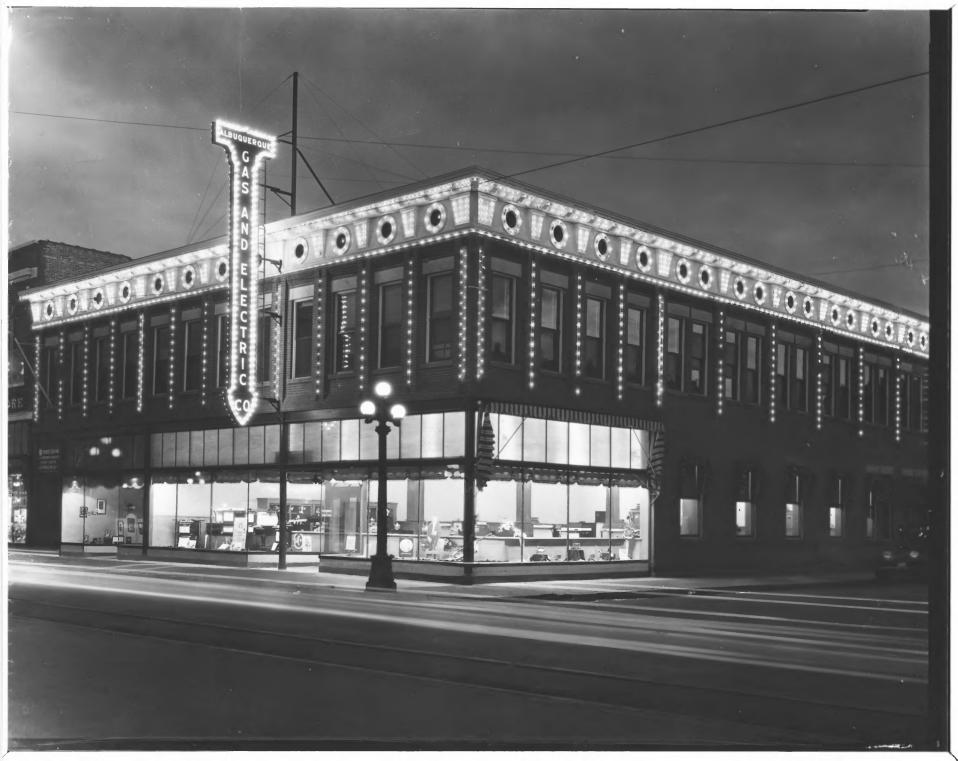

McCanna-Hubbell Building Albuquerque, New Mexico Albuquerque Museum Photoarchives Central Avenue facade taken from the NW: circa 1925 #1

McCanna-Hubbell Building Albugerque, New Mexico Albuquerque Museum Photoarchives Central Avenue facade taken from the NW: 1928-1932 #2