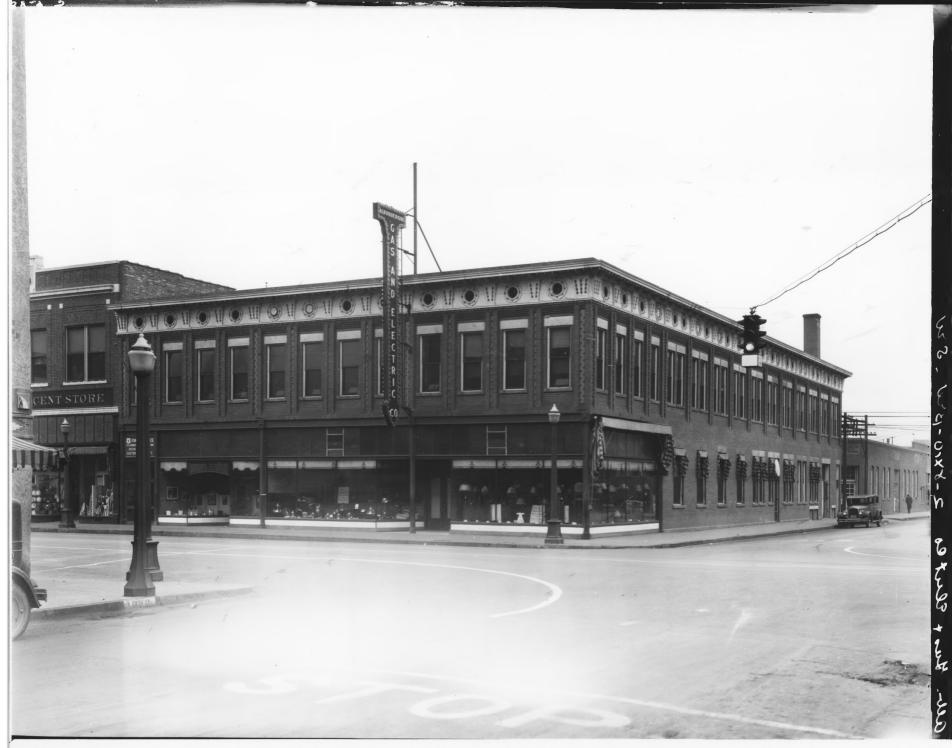

McCanna-Hubbell Building Albuquerque, New Mexico Albuquerque Museum Photoarchives Central Avenue facade taken from the NW: circa 1925 #1

McCanna-Hubbell Building Albugerque, New Mexico Albuquerque Museum Photoarchives Central Avenue facade taken from the NW: 1928-1932 #2