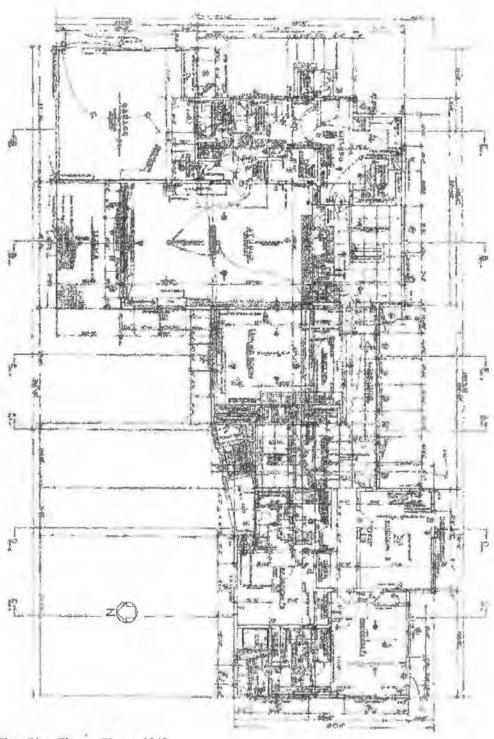

# National Register of Historic Places Registration Form

This form is for use in nominating or requesting determinations for individual properties and districts. See instructions in National Register Bulletin, How to Complete the National Register of Historic Places Registration Form. If any item does not apply to the property being documented, enter "N/A" for "not applicable." For functions, architectural classification, materials, and areas of significance, enter only categories and subcategories from the instructions.