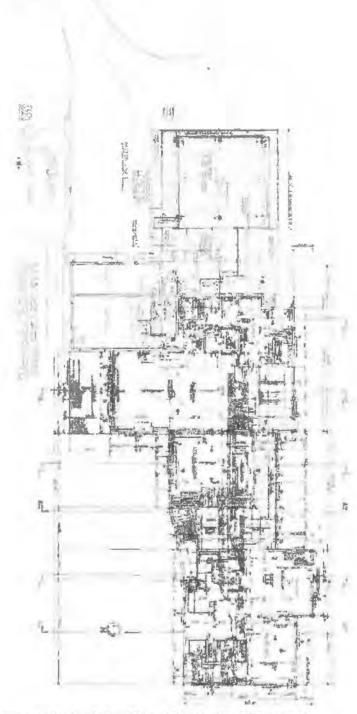

# National Register of Historic Places Registration Form

This form is for use in nominating or requesting determinations for individual properties and districts. See instructions in National Register Bulletin, How to Complete the National Register of Historic Places Registration Form. If any item does not apply to the property being documented, enter "N/A" for "not applicable." For functions, architectural classification, materials, and areas of significance, enter only categories and subcategories from the instructions.