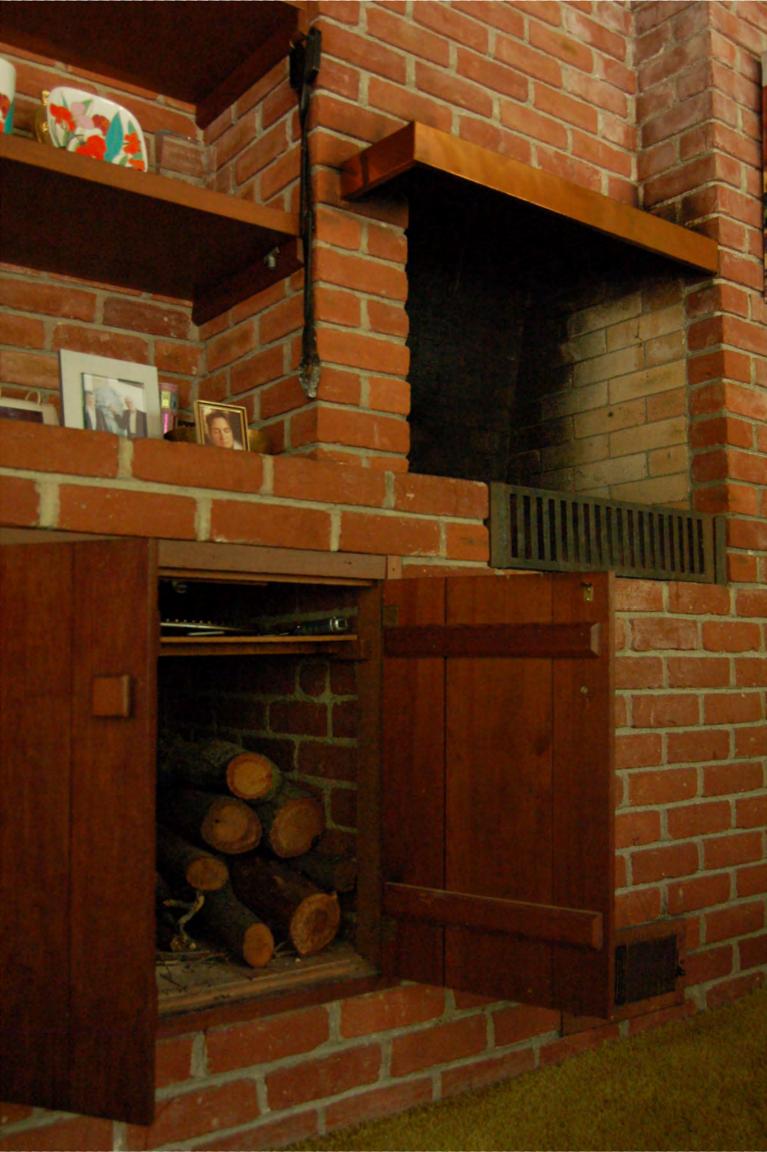

# National Register of Historic Places Registration Form

This form is for use in nominating or requesting determinations for individual properties and districts. See instructions in National Register Bulletin, How to Complete the National Register of Historic Places Registration Form. If any item does not apply to the property being documented, enter "N/A" for "not applicable." For functions, architectural classification, materials, and areas of significance, enter only categories and subcategories from the instructions.