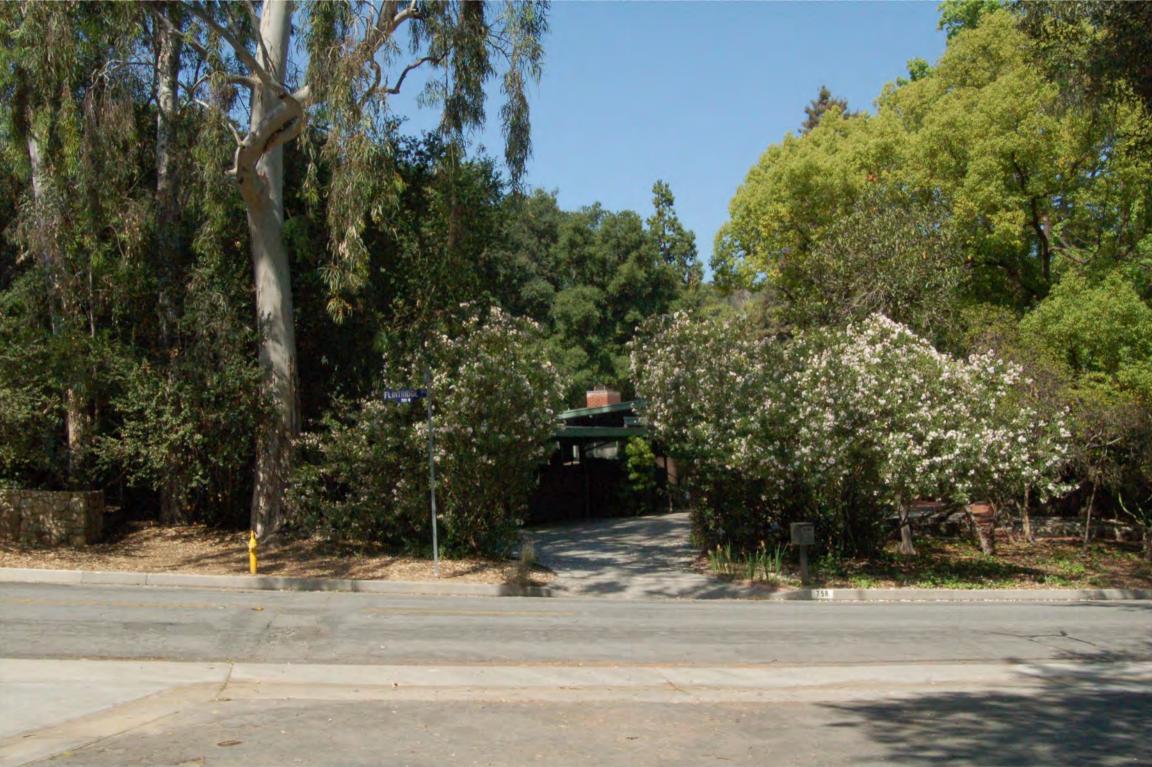

# National Register of Historic Places Registration Form

This form is for use in nominating or requesting determinations for individual properties and districts. See instructions in National Register Bulletin, How to Complete the National Register of Historic Places Registration Form. If any item does not apply to the property being documented, enter "N/A" for "not applicable." For functions, architectural classification, materials, and areas of significance, enter only categories and subcategories from the instructions.