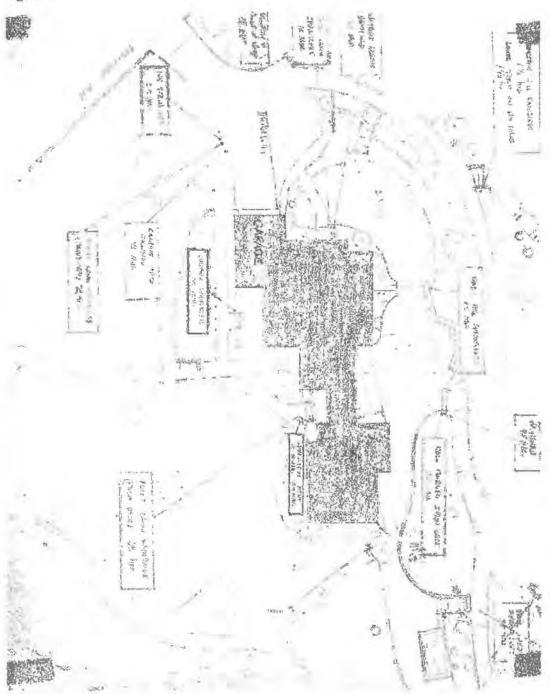

# National Register of Historic Places Registration Form

This form is for use in nominating or requesting determinations for individual properties and districts. See instructions in National Register Bulletin, How to Complete the National Register of Historic Places Registration Form. If any item does not apply to the property being documented, enter "N/A" for "not applicable." For functions, architectural classification, materials, and areas of significance, enter only categories and subcategories from the instructions.