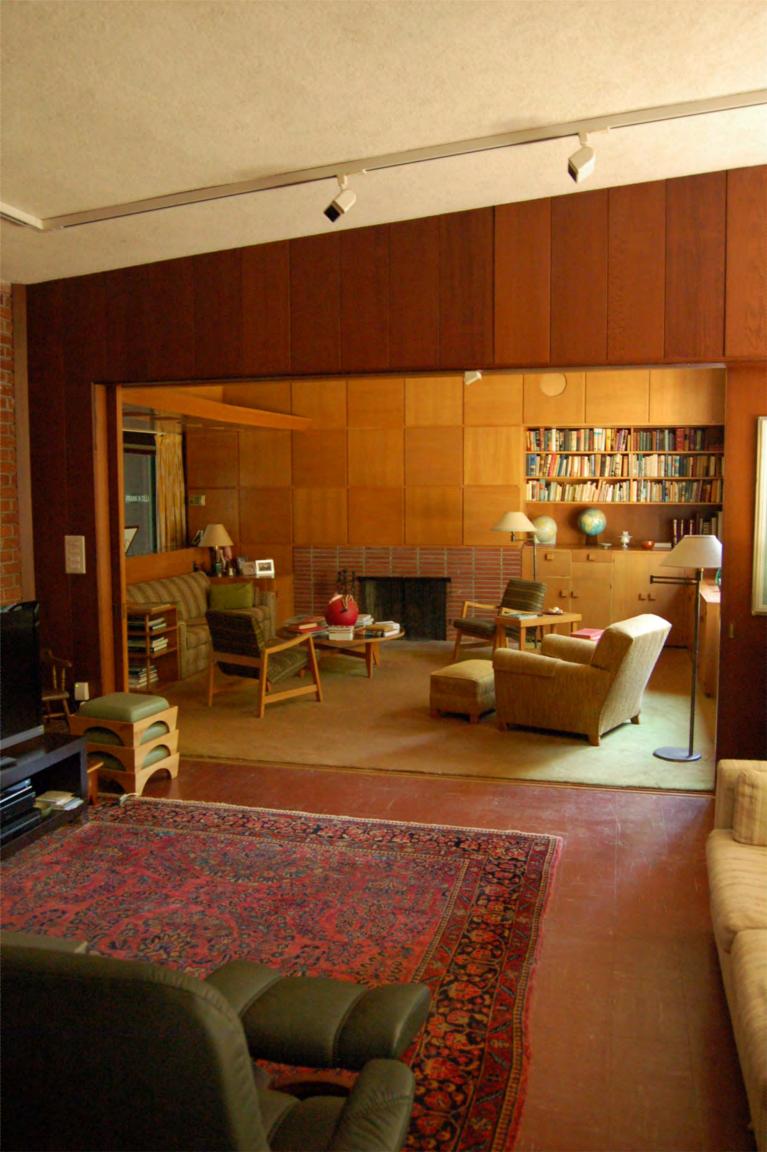

# National Register of Historic Places Registration Form

This form is for use in nominating or requesting determinations for individual properties and districts. See instructions in National Register Bulletin, How to Complete the National Register of Historic Places Registration Form. If any item does not apply to the property being documented, enter "N/A" for "not applicable." For functions, architectural classification, materials, and areas of significance, enter only categories and subcategories from the instructions.