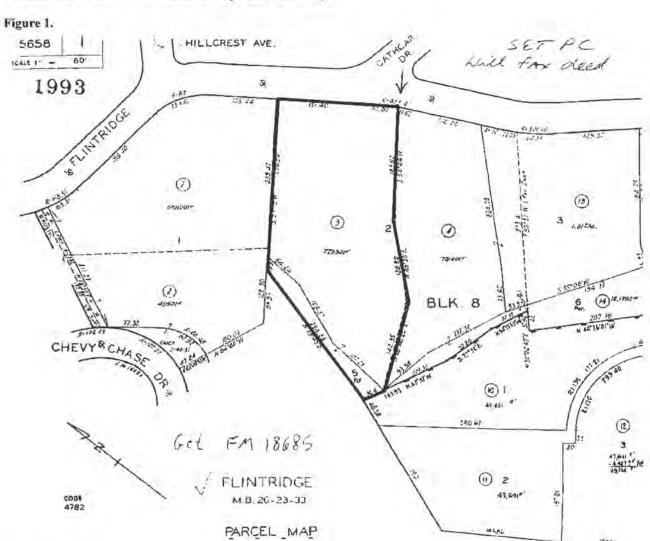

# National Register of Historic Places Registration Form

This form is for use in nominating or requesting determinations for individual properties and districts. See instructions in National Register Bulletin, How to Complete the National Register of Historic Places Registration Form. If any item does not apply to the property being documented, enter "N/A" for "not applicable." For functions, architectural classification, materials, and areas of significance, enter only categories and subcategories from the instructions.