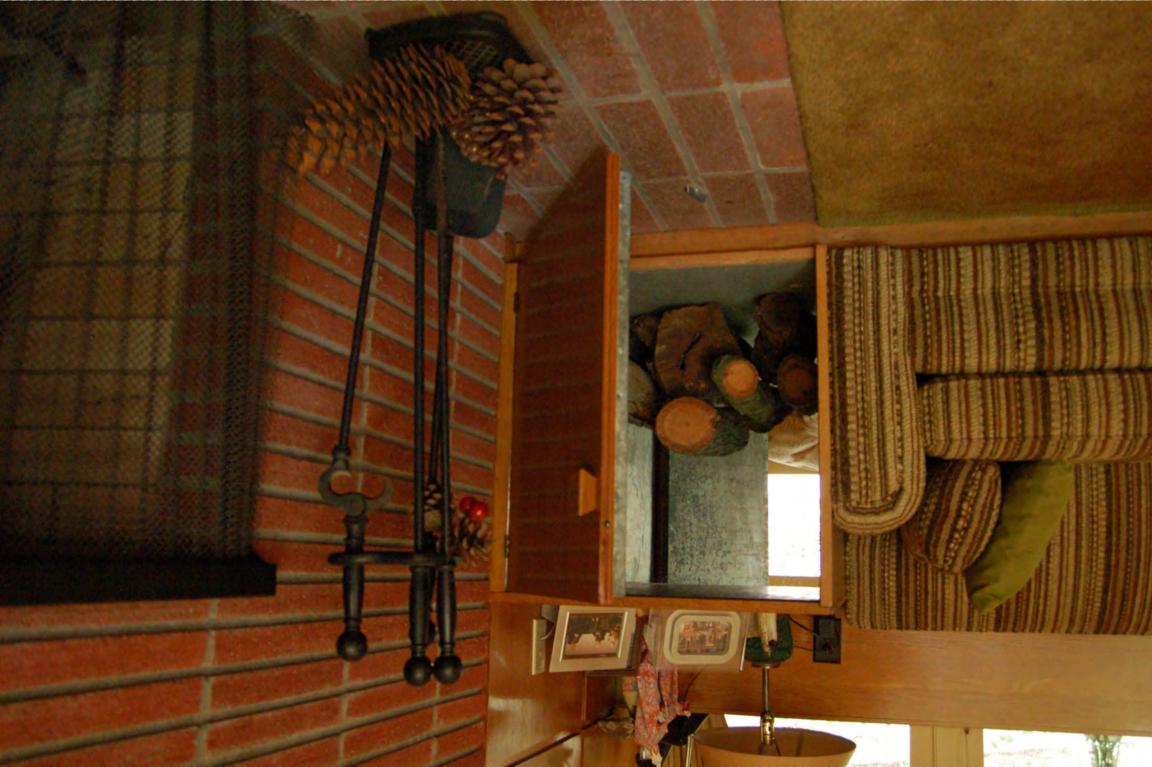

# National Register of Historic Places Registration Form

This form is for use in nominating or requesting determinations for individual properties and districts. See instructions in National Register Bulletin, How to Complete the National Register of Historic Places Registration Form. If any item does not apply to the property being documented, enter "N/A" for "not applicable." For functions, architectural classification, materials, and areas of significance, enter only categories and subcategories from the instructions.