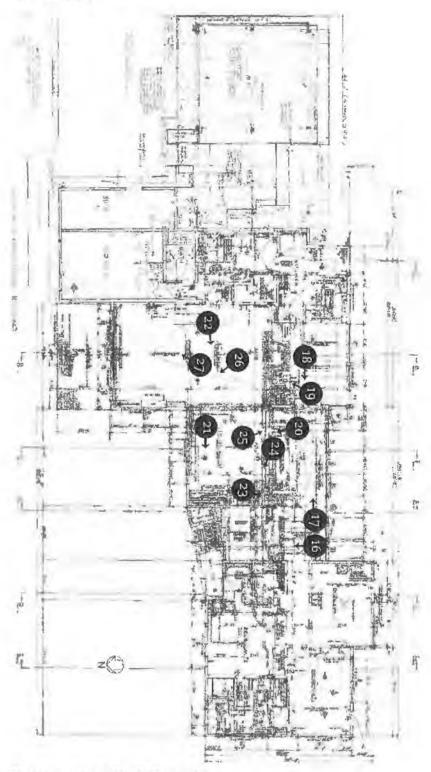

# National Register of Historic Places Registration Form

This form is for use in nominating or requesting determinations for individual properties and districts. See instructions in National Register Bulletin, How to Complete the National Register of Historic Places Registration Form. If any item does not apply to the property being documented, enter "N/A" for "not applicable." For functions, architectural classification, materials, and areas of significance, enter only categories and subcategories from the instructions.