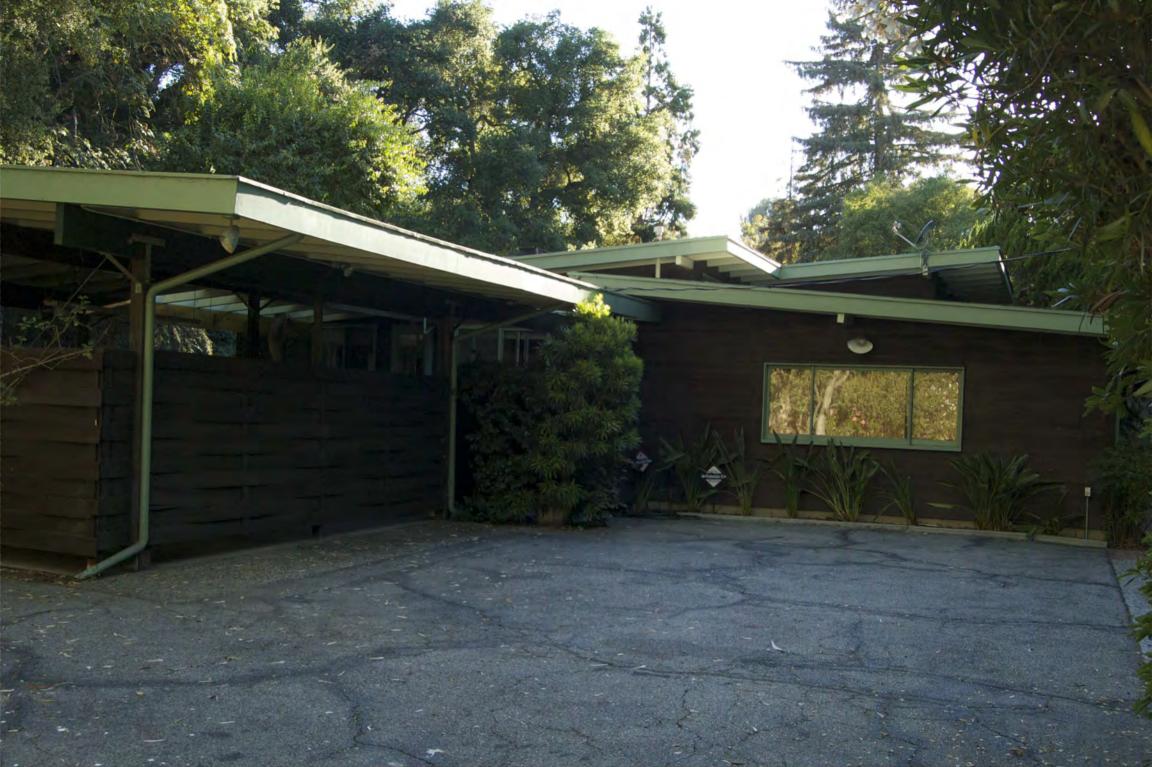

# National Register of Historic Places Registration Form

This form is for use in nominating or requesting determinations for individual properties and districts. See instructions in National Register Bulletin, How to Complete the National Register of Historic Places Registration Form. If any item does not apply to the property being documented, enter "N/A" for "not applicable." For functions, architectural classification, materials, and areas of significance, enter only categories and subcategories from the instructions.