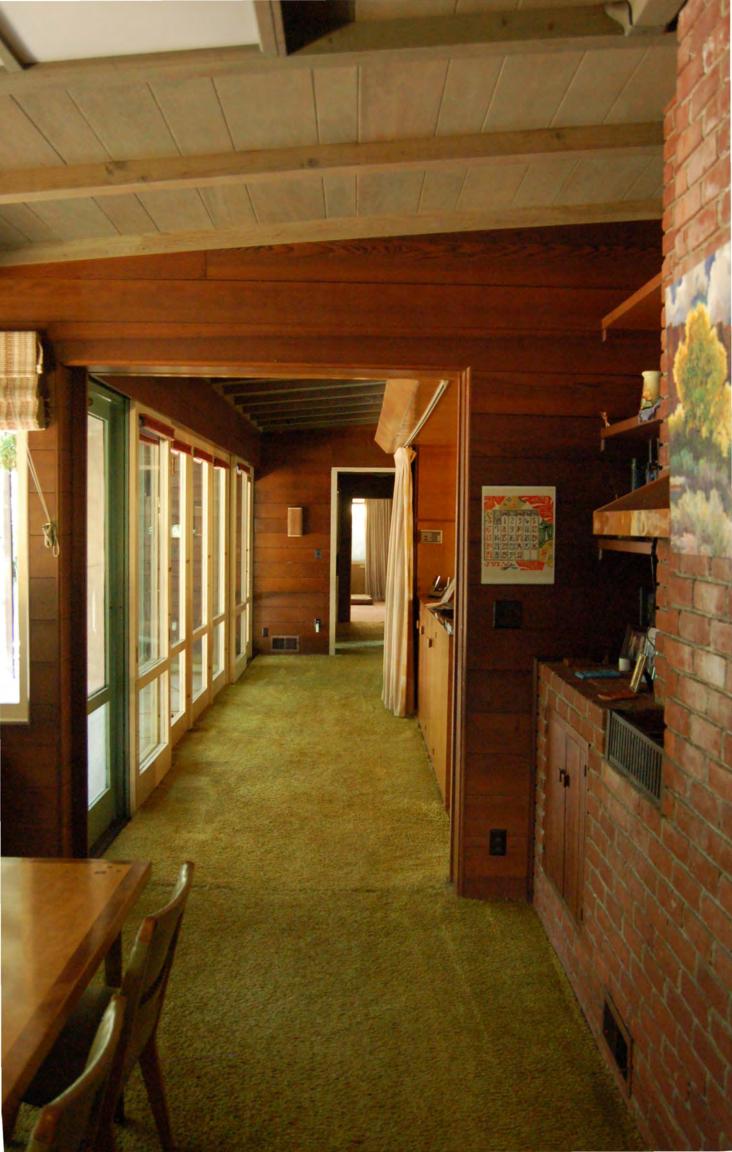

# National Register of Historic Places Registration Form

This form is for use in nominating or requesting determinations for individual properties and districts. See instructions in National Register Bulletin, How to Complete the National Register of Historic Places Registration Form. If any item does not apply to the property being documented, enter "N/A" for "not applicable." For functions, architectural classification, materials, and areas of significance, enter only categories and subcategories from the instructions.