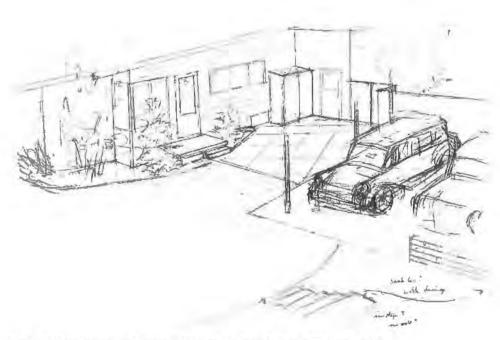

# National Register of Historic Places Registration Form

This form is for use in nominating or requesting determinations for individual properties and districts. See instructions in National Register Bulletin, How to Complete the National Register of Historic Places Registration Form. If any item does not apply to the property being documented, enter "N/A" for "not applicable." For functions, architectural classification, materials, and areas of significance, enter only categories and subcategories from the instructions.