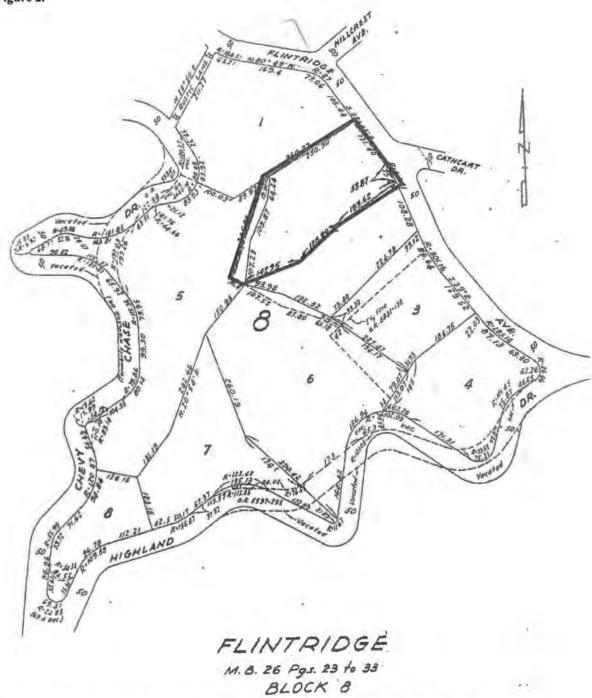

# National Register of Historic Places Registration Form

This form is for use in nominating or requesting determinations for individual properties and districts. See instructions in National Register Bulletin, How to Complete the National Register of Historic Places Registration Form. If any item does not apply to the property being documented, enter "N/A" for "not applicable." For functions, architectural classification, materials, and areas of significance, enter only categories and subcategories from the instructions.