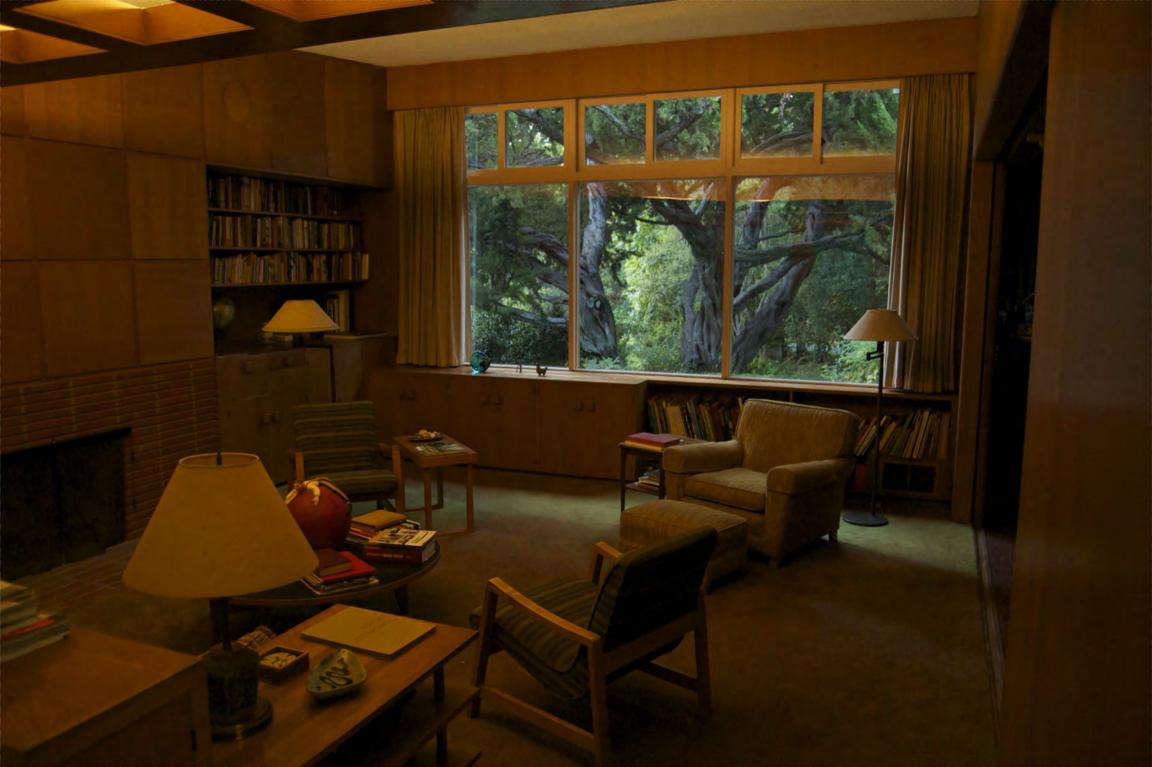

# National Register of Historic Places Registration Form

This form is for use in nominating or requesting determinations for individual properties and districts. See instructions in National Register Bulletin, How to Complete the National Register of Historic Places Registration Form. If any item does not apply to the property being documented, enter "N/A" for "not applicable." For functions, architectural classification, materials, and areas of significance, enter only categories and subcategories from the instructions.