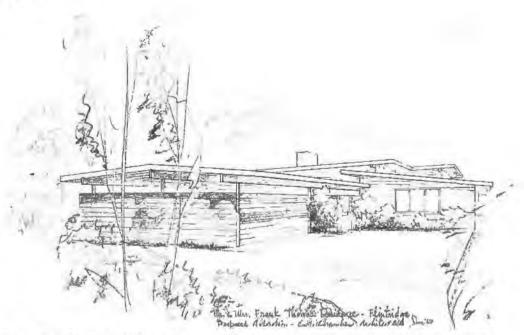

# National Register of Historic Places Registration Form

This form is for use in nominating or requesting determinations for individual properties and districts. See instructions in National Register Bulletin, How to Complete the National Register of Historic Places Registration Form. If any item does not apply to the property being documented, enter "N/A" for "not applicable." For functions, architectural classification, materials, and areas of significance, enter only categories and subcategories from the instructions.