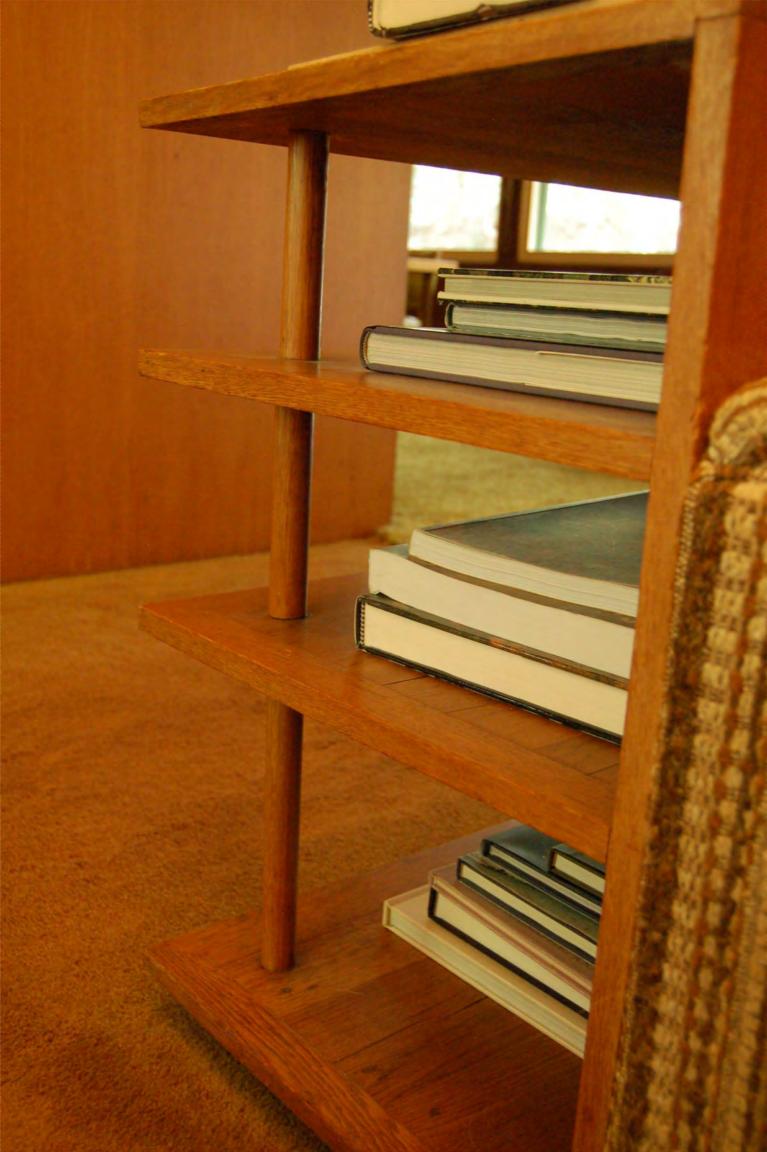

# National Register of Historic Places Registration Form

This form is for use in nominating or requesting determinations for individual properties and districts. See instructions in National Register Bulletin, How to Complete the National Register of Historic Places Registration Form. If any item does not apply to the property being documented, enter "N/A" for "not applicable." For functions, architectural classification, materials, and areas of significance, enter only categories and subcategories from the instructions.