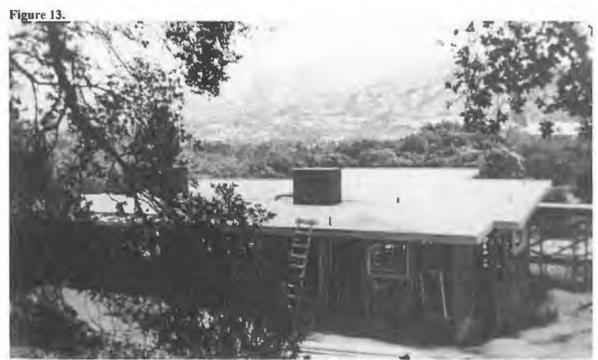

# National Register of Historic Places Registration Form

This form is for use in nominating or requesting determinations for individual properties and districts. See instructions in National Register Bulletin, How to Complete the National Register of Historic Places Registration Form. If any item does not apply to the property being documented, enter "N/A" for "not applicable." For functions, architectural classification, materials, and areas of significance, enter only categories and subcategories from the instructions.