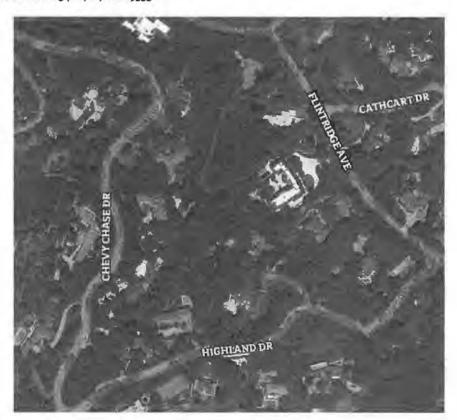

# National Register of Historic Places Registration Form

This form is for use in nominating or requesting determinations for individual properties and districts. See instructions in National Register Bulletin, How to Complete the National Register of Historic Places Registration Form. If any item does not apply to the property being documented, enter "N/A" for "not applicable." For functions, architectural classification, materials, and areas of significance, enter only categories and subcategories from the instructions.