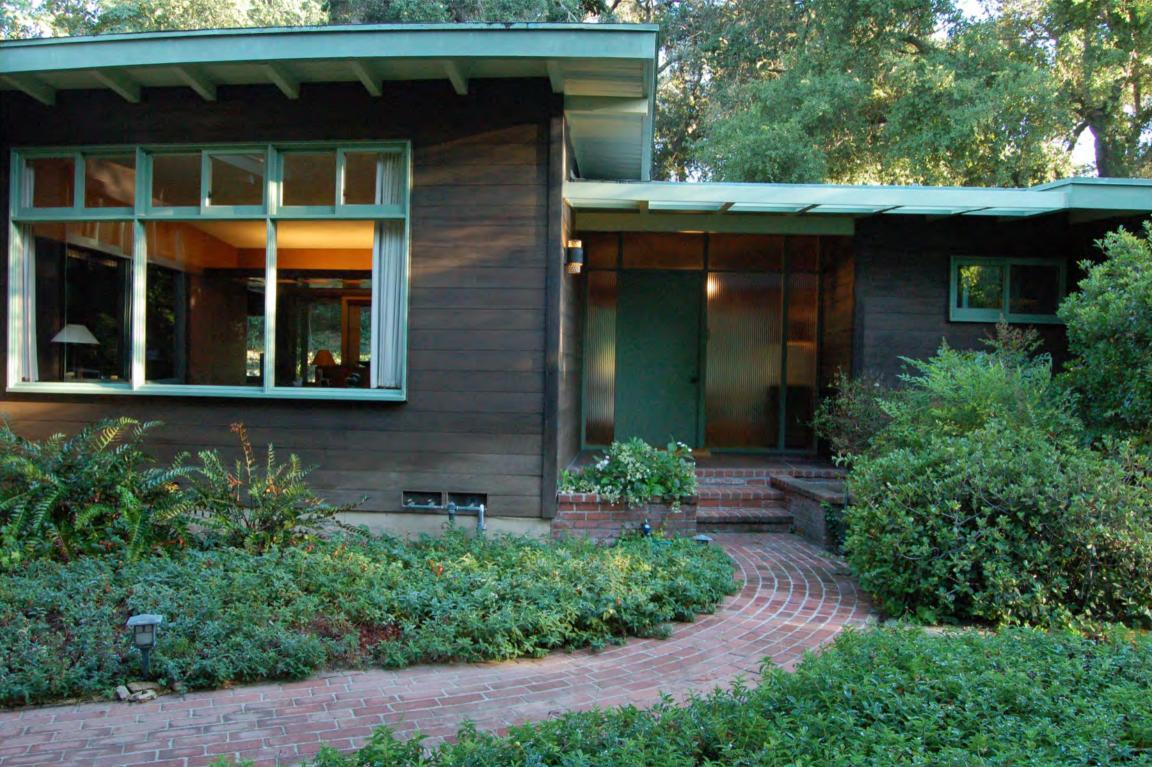

# National Register of Historic Places Registration Form

This form is for use in nominating or requesting determinations for individual properties and districts. See instructions in National Register Bulletin, How to Complete the National Register of Historic Places Registration Form. If any item does not apply to the property being documented, enter "N/A" for "not applicable." For functions, architectural classification, materials, and areas of significance, enter only categories and subcategories from the instructions.