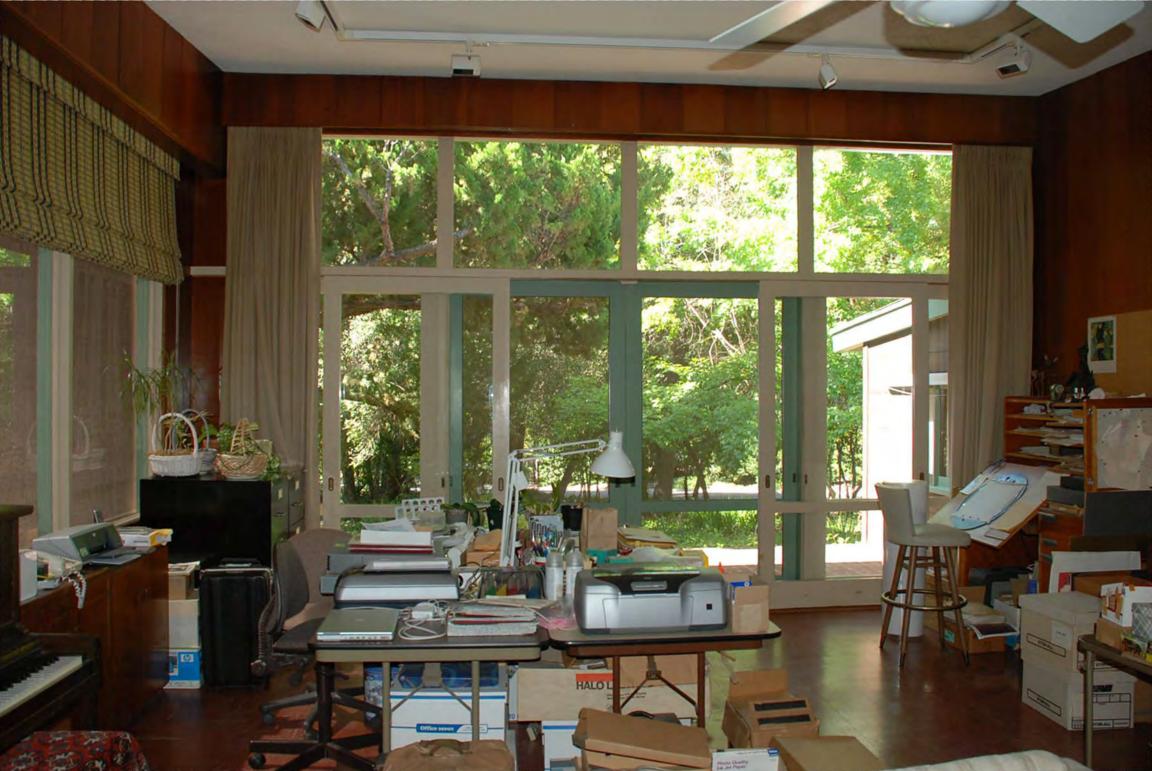

# National Register of Historic Places Registration Form

This form is for use in nominating or requesting determinations for individual properties and districts. See instructions in National Register Bulletin, How to Complete the National Register of Historic Places Registration Form. If any item does not apply to the property being documented, enter "N/A" for "not applicable." For functions, architectural classification, materials, and areas of significance, enter only categories and subcategories from the instructions.