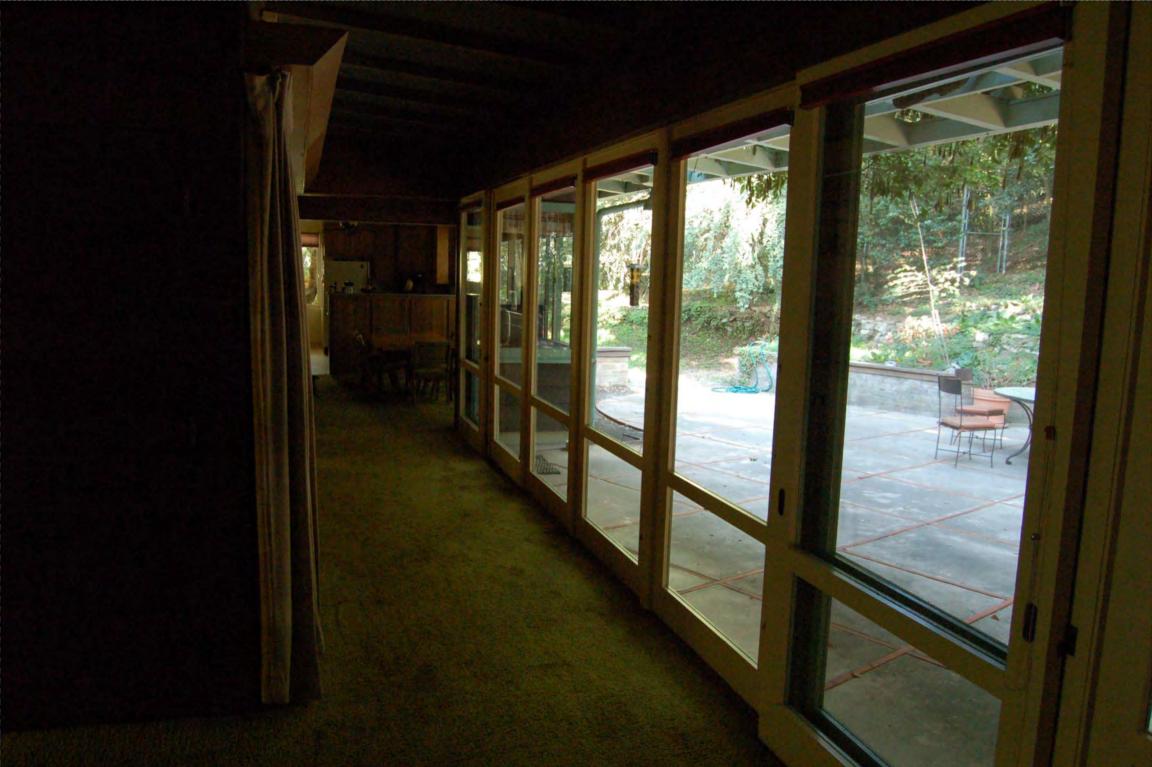

# National Register of Historic Places Registration Form

This form is for use in nominating or requesting determinations for individual properties and districts. See instructions in National Register Bulletin, How to Complete the National Register of Historic Places Registration Form. If any item does not apply to the property being documented, enter "N/A" for "not applicable." For functions, architectural classification, materials, and areas of significance, enter only categories and subcategories from the instructions.