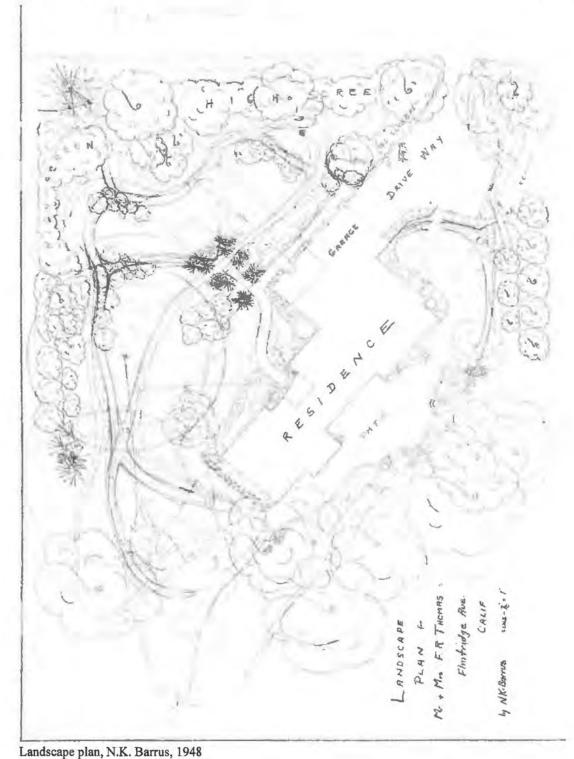

# National Register of Historic Places Registration Form

This form is for use in nominating or requesting determinations for individual properties and districts. See instructions in National Register Bulletin, How to Complete the National Register of Historic Places Registration Form. If any item does not apply to the property being documented, enter "N/A" for "not applicable." For functions, architectural classification, materials, and areas of significance, enter only categories and subcategories from the instructions.