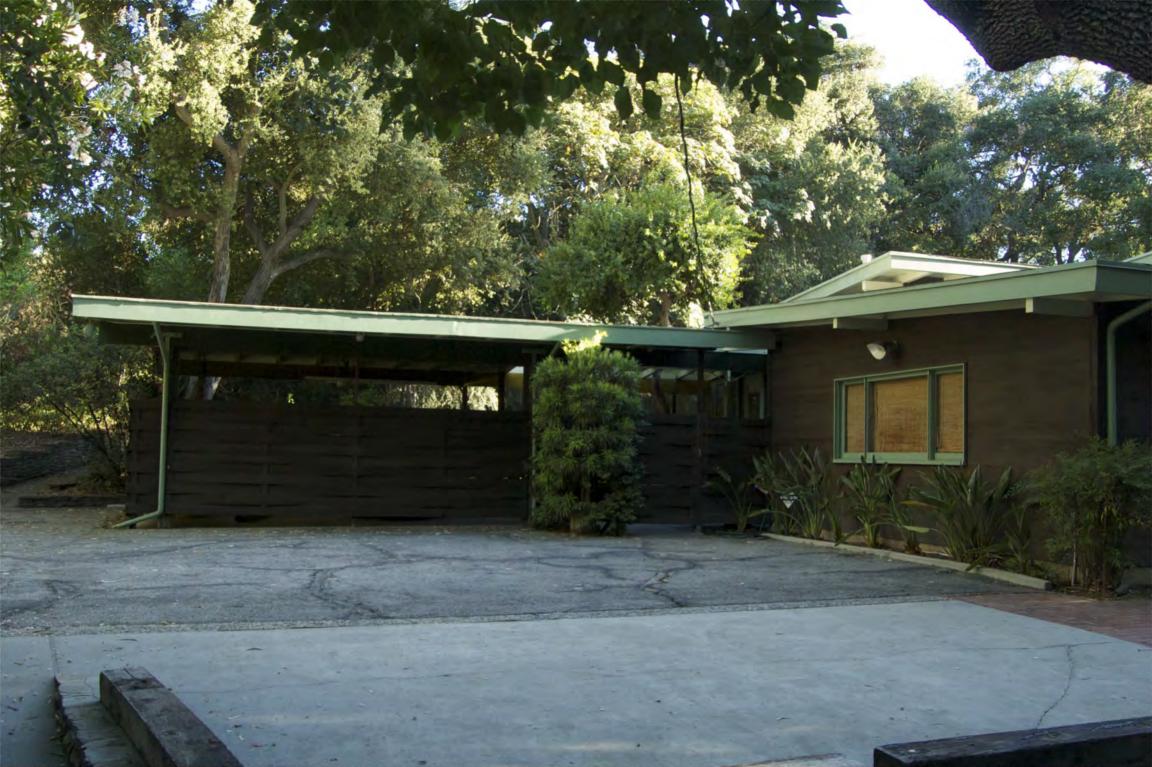

# National Register of Historic Places Registration Form

This form is for use in nominating or requesting determinations for individual properties and districts. See instructions in National Register Bulletin, How to Complete the National Register of Historic Places Registration Form. If any item does not apply to the property being documented, enter "N/A" for "not applicable." For functions, architectural classification, materials, and areas of significance, enter only categories and subcategories from the instructions.