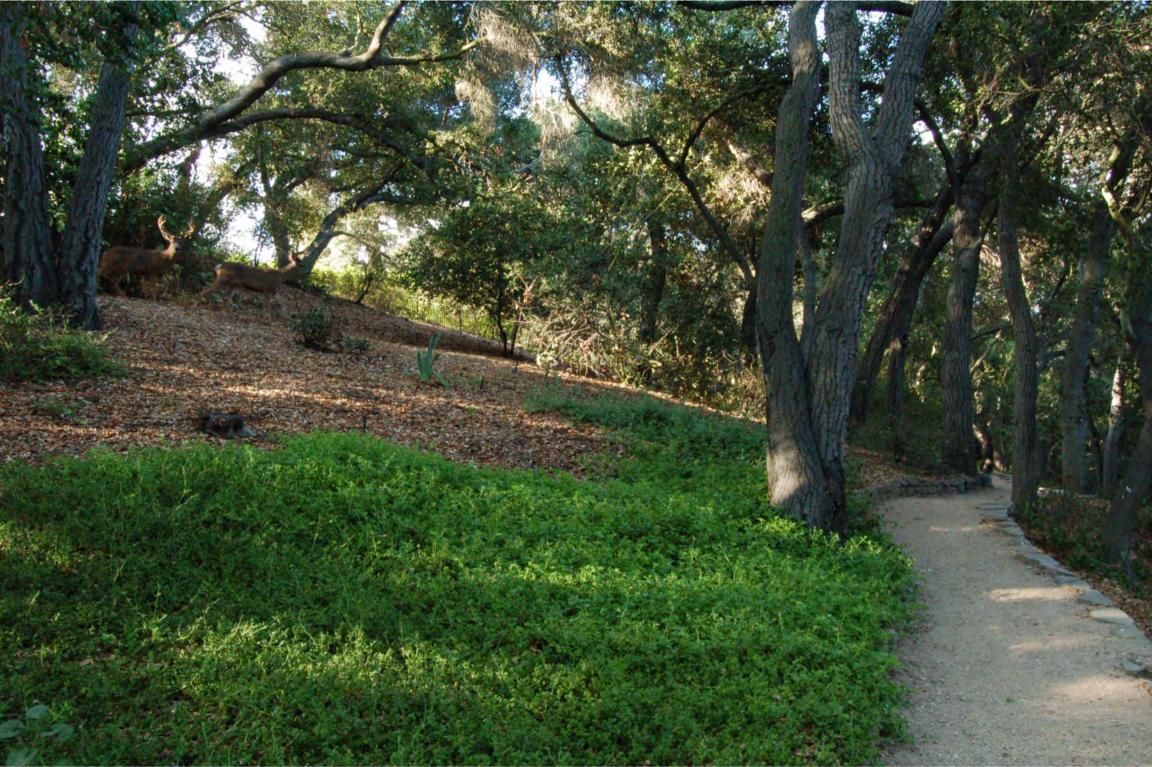

# National Register of Historic Places Registration Form

This form is for use in nominating or requesting determinations for individual properties and districts. See instructions in National Register Bulletin, How to Complete the National Register of Historic Places Registration Form. If any item does not apply to the property being documented, enter "N/A" for "not applicable." For functions, architectural classification, materials, and areas of significance, enter only categories and subcategories from the instructions.