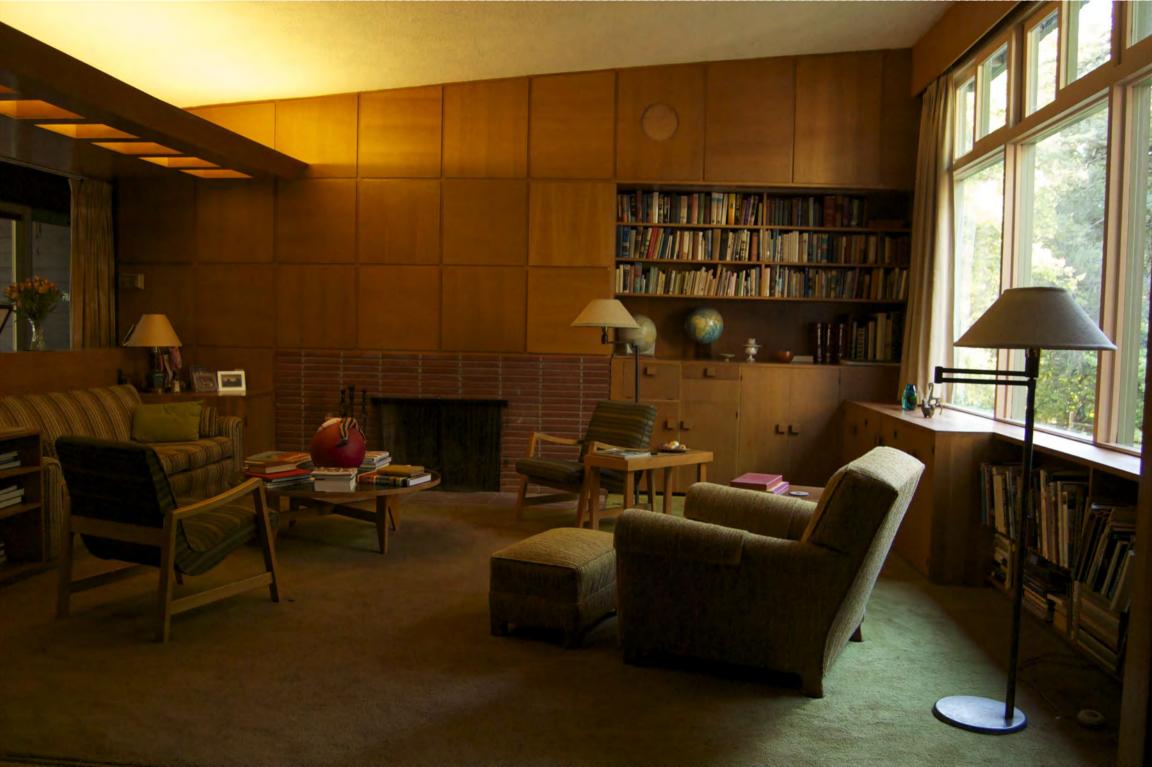

# National Register of Historic Places Registration Form

This form is for use in nominating or requesting determinations for individual properties and districts. See instructions in National Register Bulletin, How to Complete the National Register of Historic Places Registration Form. If any item does not apply to the property being documented, enter "N/A" for "not applicable." For functions, architectural classification, materials, and areas of significance, enter only categories and subcategories from the instructions.