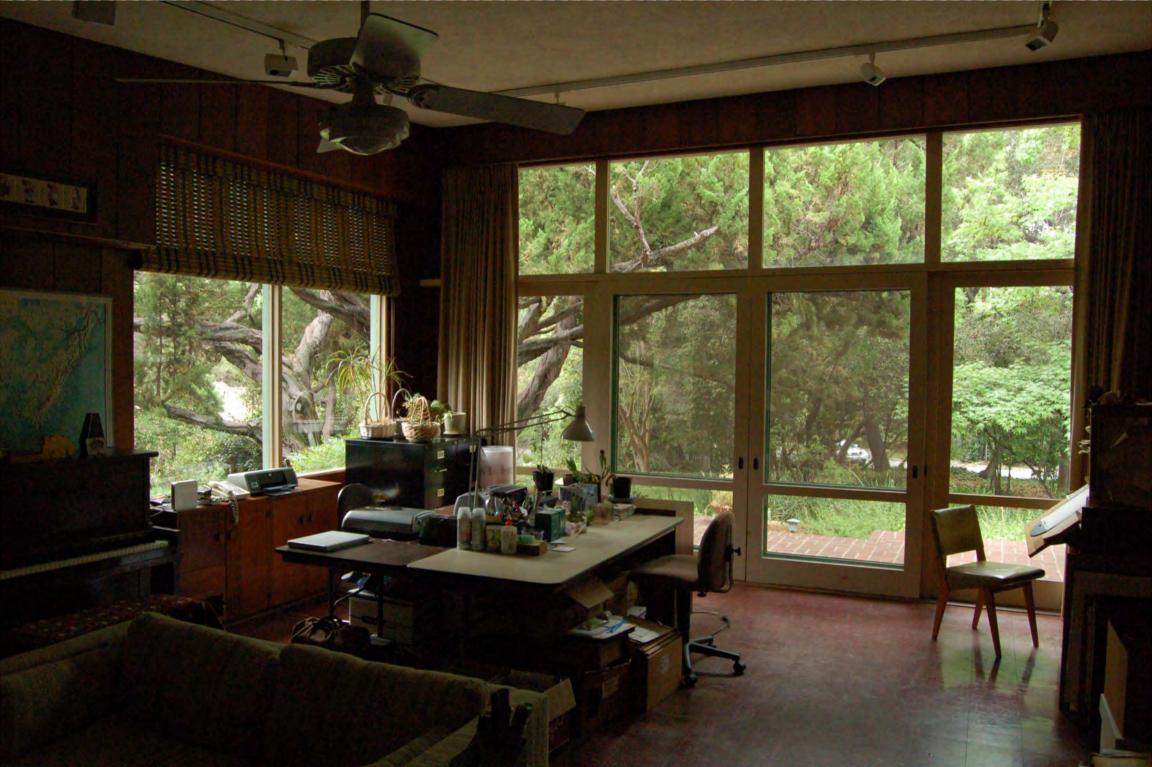

# National Register of Historic Places Registration Form

This form is for use in nominating or requesting determinations for individual properties and districts. See instructions in National Register Bulletin, How to Complete the National Register of Historic Places Registration Form. If any item does not apply to the property being documented, enter "N/A" for "not applicable." For functions, architectural classification, materials, and areas of significance, enter only categories and subcategories from the instructions.