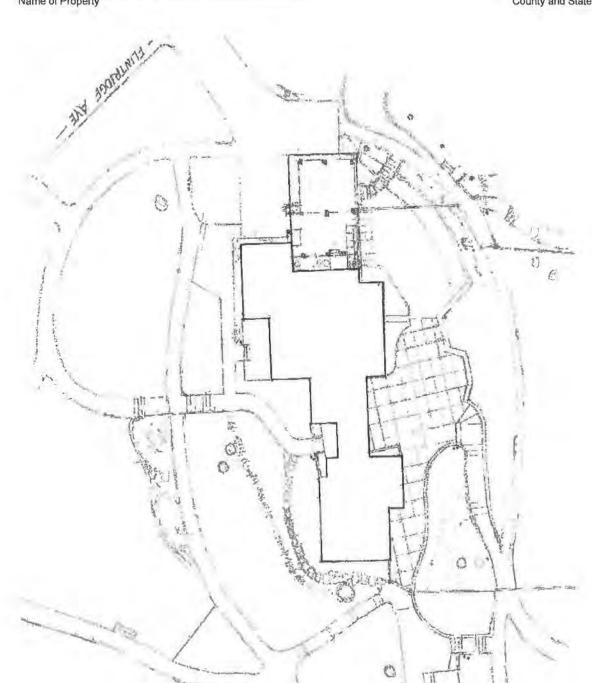

# National Register of Historic Places Registration Form

This form is for use in nominating or requesting determinations for individual properties and districts. See instructions in National Register Bulletin, How to Complete the National Register of Historic Places Registration Form. If any item does not apply to the property being documented, enter "N/A" for "not applicable." For functions, architectural classification, materials, and areas of significance, enter only categories and subcategories from the instructions.