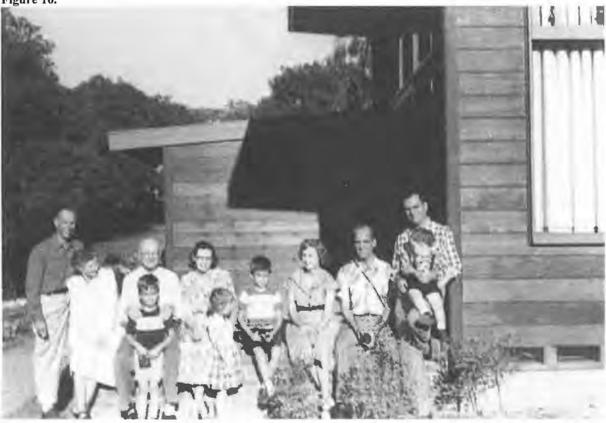

# National Register of Historic Places Registration Form

This form is for use in nominating or requesting determinations for individual properties and districts. See instructions in National Register Bulletin, How to Complete the National Register of Historic Places Registration Form. If any item does not apply to the property being documented, enter "N/A" for "not applicable." For functions, architectural classification, materials, and areas of significance, enter only categories and subcategories from the instructions.