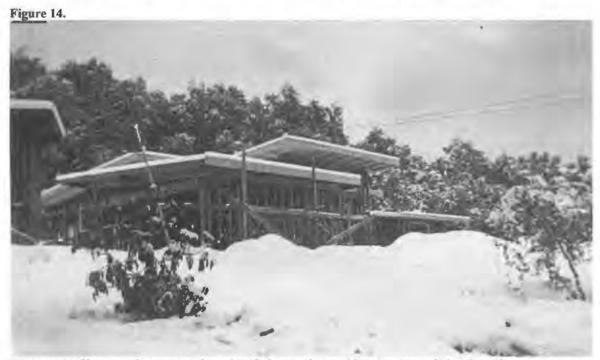

# National Register of Historic Places Registration Form

This form is for use in nominating or requesting determinations for individual properties and districts. See instructions in National Register Bulletin, How to Complete the National Register of Historic Places Registration Form. If any item does not apply to the property being documented, enter "N/A" for "not applicable." For functions, architectural classification, materials, and areas of significance, enter only categories and subcategories from the instructions.