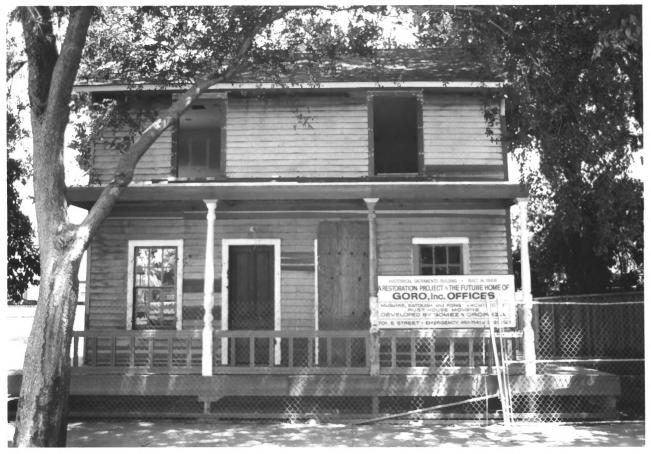

701 E Street Sacramento, CA Anton, Wagner, Dopler Linda Dishman April 1980 602 11th Street, Davis, CA 95616 view to the north photo #1 of 8/2 (front facade) AUG 1 8 1980

701 E Street
Sacramento, CA Auton, Wagner Linda Dishman April 1980 602 11th Street, Davis, CA 95616 view to the north AUG 1 8 1980 photo #2 of \$12 (front and eastern elevation)