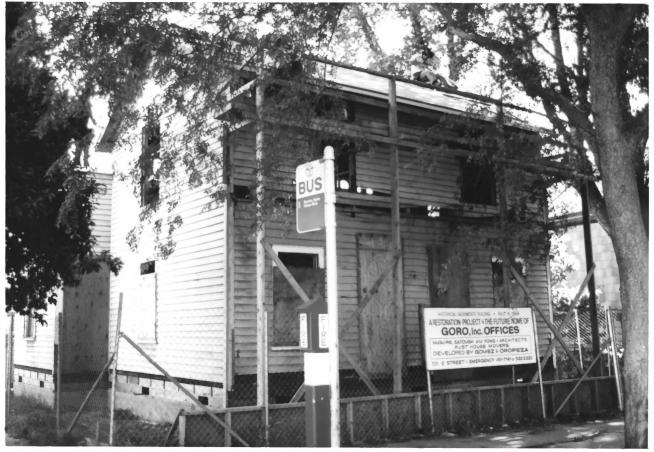

701 E Street Sacramento, CA Anton, Wagner, Dopler Linda Dishman April 1980 602 11th Street, Davis, CA 95616 view to the north photo #1 of 8/2 (front facade) AUG 1 8 1980

701 E Street
Sacramento, CA Auton, Wagner Linda Dishman April 1980 602 11th Street, Davis, CA 95616 view to the north AUG 1 8 1980 photo #2 of \$12 (front and eastern elevation)

FOI E Street
Sacramento, CA Auton Wagner Dayley
Linda Dishman April 1980 602 11th Street, Davis, CA 95616 AUG 1 8 1980 view to the northeast photo #3 of \$12 (front and western elevation) NOV 10 1980

701 E Street Sacramento, CA Auton, Weguer, Deplex 602 11th Street, Davis, CA 95616 AUG 1 8 1980 view to the east photo #4 of 312 (west elevation)