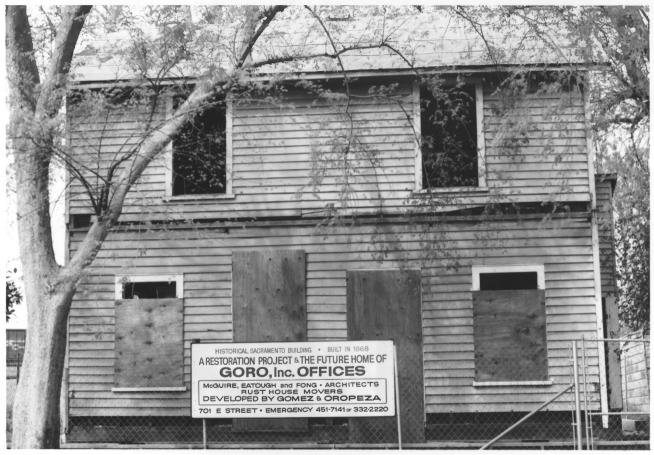

701 E Street Sacramento, CA Anton, Wagner, Dopler Linda Dishman April 1980 602 11th Street, Davis, CA 95616 view to the north photo #1 of 8/2 (front facade) AUG 1 8 1980

701 E Street
Sacramento, CA Auton, Wagner Linda Dishman April 1980 602 11th Street, Davis, CA 95616 view to the north AUG 1 8 1980 photo #2 of \$12 (front and eastern elevation)