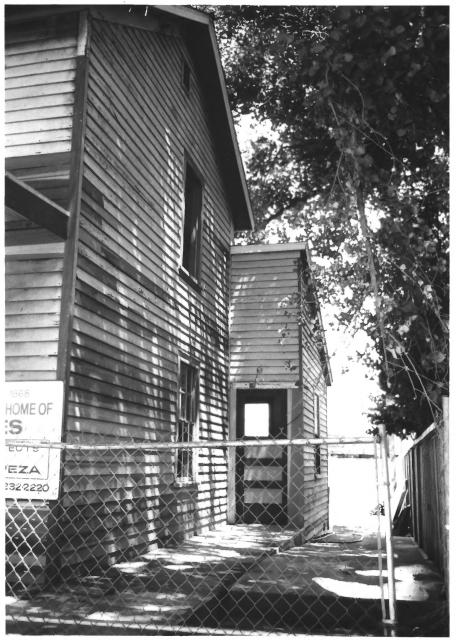

NOV 1 0 1980 ANTON WAGNER DUPLEX Sacramento, Sacramento County, California July. 1980

9 of 12

Linda Dishman, Photographer AUG 1 8 1980

Camera facing north

ANTON WAGNER DUPLEX
Sacramento, Sacramento County, California Linda Dishman, Photographer NOV [ 0 1980 July, 1980 10 of 12 AUG 1 8 1980 Camera facing east

NOV 10 1980 ANTON WAGNER DUPLEXO Sacramento, Sacramento County, California July. 1980 Linda Dishman. Photographer 11 of 12 AUG 1 8 1980 Camera facing south

ANTON, WAGNER, DUPLEX
Sacramento, Sacramento County, California July, 1980 Linda Dishman, Photographer AUG 1 8 1980 12 of 12 Camera facing northwest