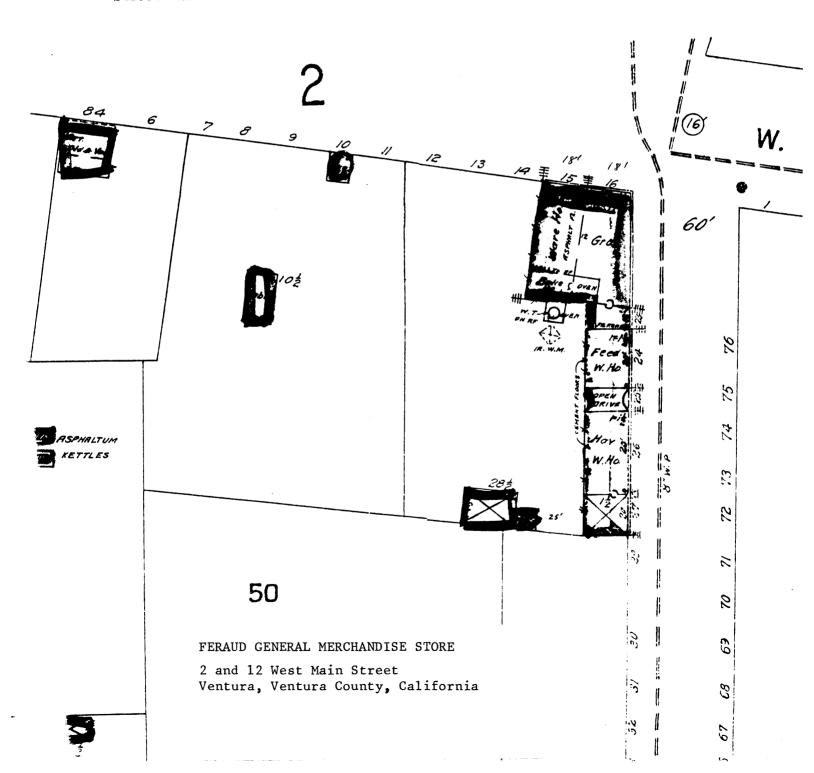

Sanborn Map - Ventura - 1906

Drawing of Feraud Store three years after it was built showing layout of building and ovens on lot - southeast corner of Main Street and Ventura Avenue