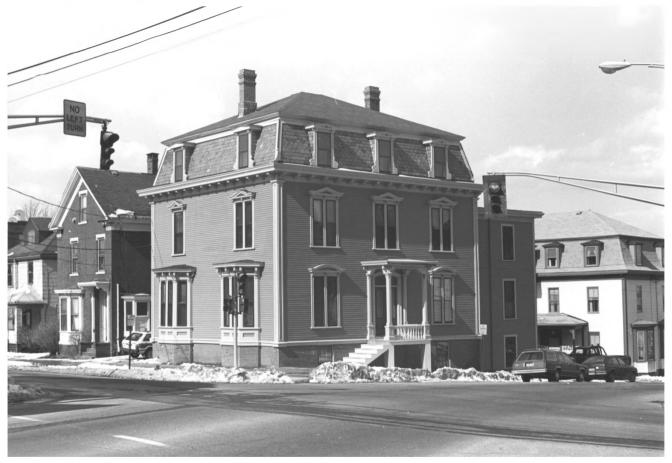

Griffin House 200 High Street, Portland Cumberland, Maine Frank A. Beard 3/84 Me. Historic Preservation Comm. View from SE 1 of 5

Griffin House 200 High Street, Portland Cumberland, Maine Frank A. Beard 3/84 Me. Historic Preservation Comm. Main Facade from E 2 of 5