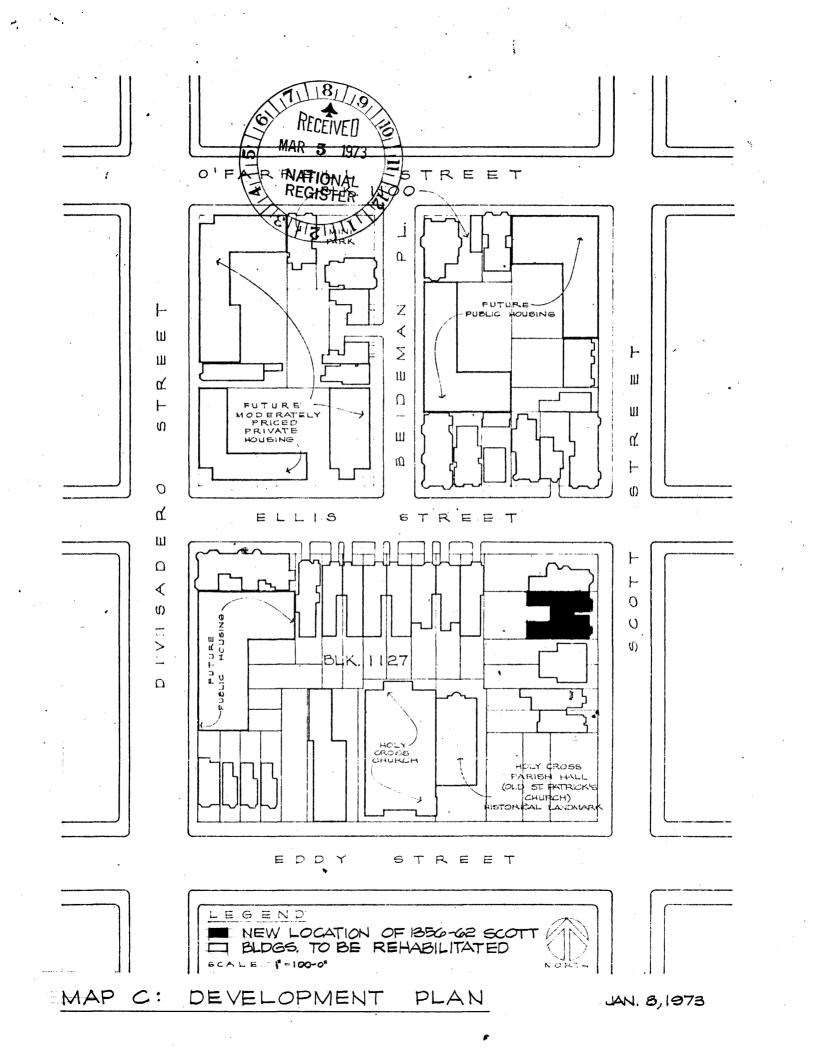

Because of the zoning within the project area, this building has to be either demolished or moved to a more suitable location where it can be rehabilitated and preserved. This will be one of eight buildings' to be moved onto a two-block development within the Western Addition Area 2. These two city blocks will be intensively developed with projects including scattered public housing, moderately priced **private** housing, private rehabilitation and rehabilitation for public bidding and resale by the San Francisco Redevelopment Agency. A few rehabilitation projects have already been completed within these two blocks.

1356-62 Scott is to be moved one block away to Block 1127, Lots 1 and 1A, to be situated next to a beautiful row of existing Victorians and also next to a handsome Italianate Victorian to be moved also. This building is so wide (it is two buildings joined by a common party wall) that it will have to be cut apart to move it successfully.