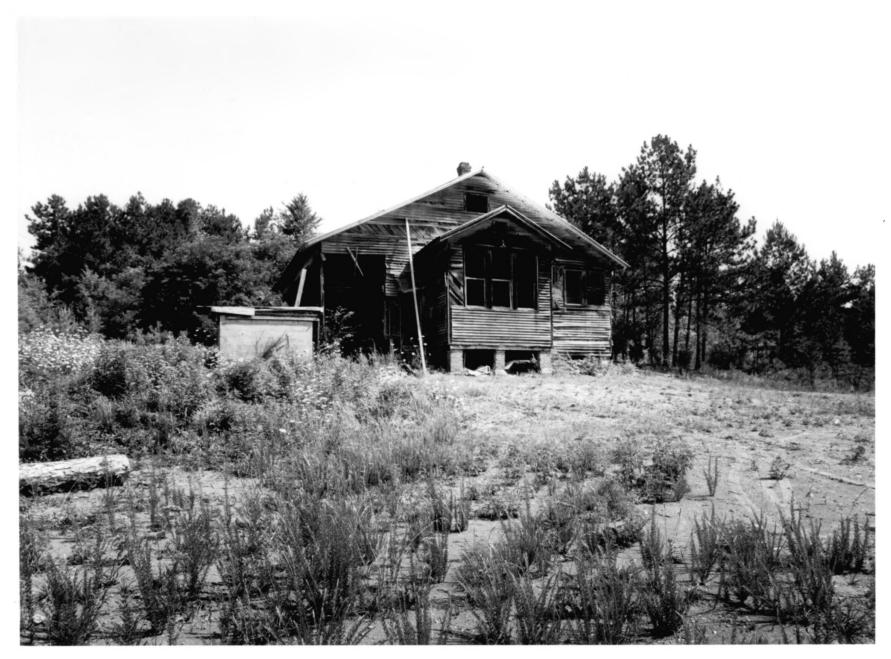

2 of 8: Main facade; photographer facing northeast.

Photographer: James R. Lockhart Negative: Filed at Georgia Department of Natural Resources Date Photographed: June 1986.

3 of 8: Rear facade and east facade; photographer facing southwest.