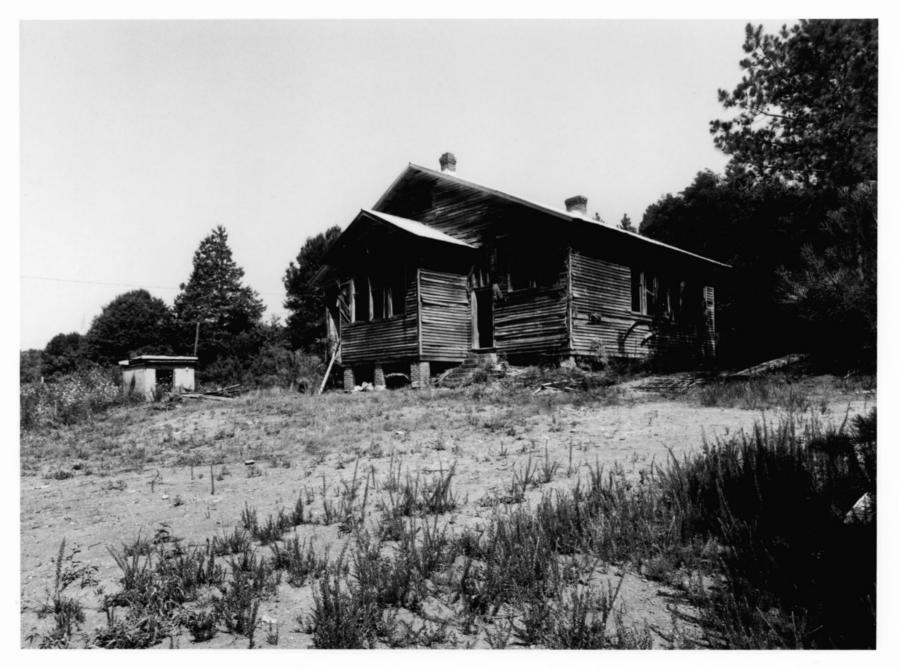

Photographer: James R. Lockhart Negative: Filed at Georgia Department of Natural Resources Date Photographed: June 1986.

1 of 8: Main facade and east facade; photographer facing northwest.

Photographer: James R. Lockhart
Negative: Filed at Georgia Department
of Natural Resources
Date Photographed: June 1986.

2 of 8: Main facade; photographer facing northeast.

Photographer: James R. Lockhart Negative: Filed at Georgia Department of Natural Resources Date Photographed: June 1986.

3 of 8: Rear facade and east facade; photographer facing southwest.