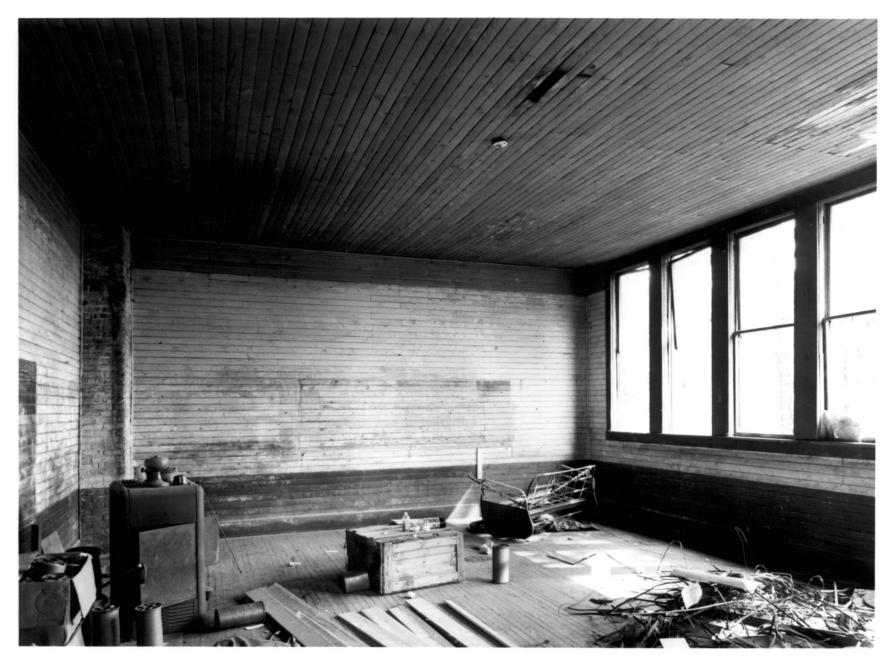

Photographer: James R. Lockhart Negative: Filed at Georgia Department of Natural Resources Date Photographed: June 1986.

4 of 8: East classroom; photographer facing northeast.

Photographer: James R. Lockhart Negative: Filed at Georgia Department of Natural Resources Date Photographed: June 1986.

5 of 8: East classroom; photographer facing southwest.

Photographer: James R. Lockhart Negative: Filed at Georgia Department

of Natural Resources

Date Photographed: June 1986.

6 of 8: West classroom; photographer facing northeast.