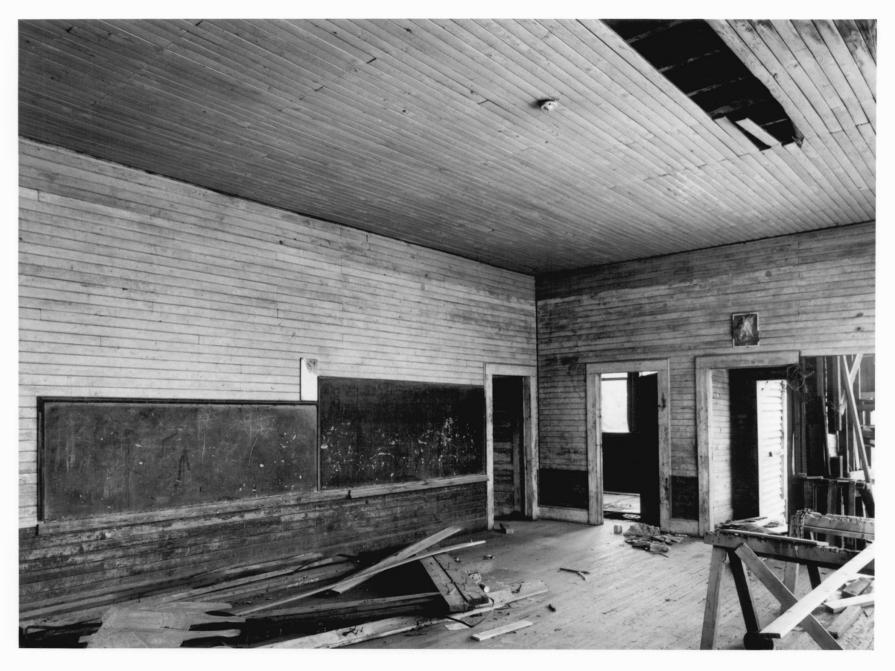

e 1986.

3 of 8: Rear facade and east facade; photographer facing southwest.



Photographer: James R. Lockhart Negative: Filed at Georgia Department of Natural Resources Date Photographed: June 1986.

4 of 8: East classroom; photographer facing northeast.



Photographer: James R. Lockhart Negative: Filed at Georgia Department of Natural Resources Date Photographed: June 1986.

5 of 8: East classroom; photographer facing southwest.



Photographer: James R. Lockhart Negative: Filed at Georgia Department

of Natural Resources

Date Photographed: June 1986.

6 of 8: West classroom; photographer facing northeast.



Photographer: James R. Lockhart Negative: Filed at Georgia Department of Natural Resources Date Photographed: June 1986.

7 of 8: West classroom; photographer facing southwest.



Photographer: James R. Lockhart Negative: Filed at Georgia Department of Natural Resources Date Photographed: June 1986.

8 of 8: West classroom; photographer facing southwest.