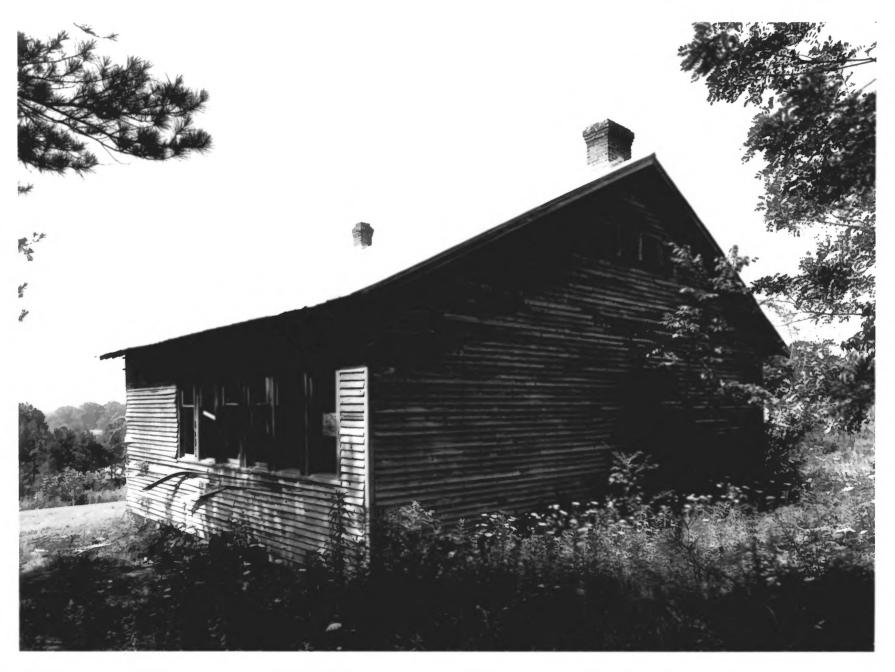

2 of 8: Main facade; photographer facing northeast.

Photographer: James R. Lockhart Negative: Filed at Georgia Department of Natural Resources Date Photographed: June 1986.

3 of 8: Rear facade and east facade; photographer facing southwest.

Photographer: James R. Lockhart Negative: Filed at Georgia Department of Natural Resources Date Photographed: June 1986.

4 of 8: East classroom; photographer facing northeast.

Photographer: James R. Lockhart Negative: Filed at Georgia Department of Natural Resources Date Photographed: June 1986.