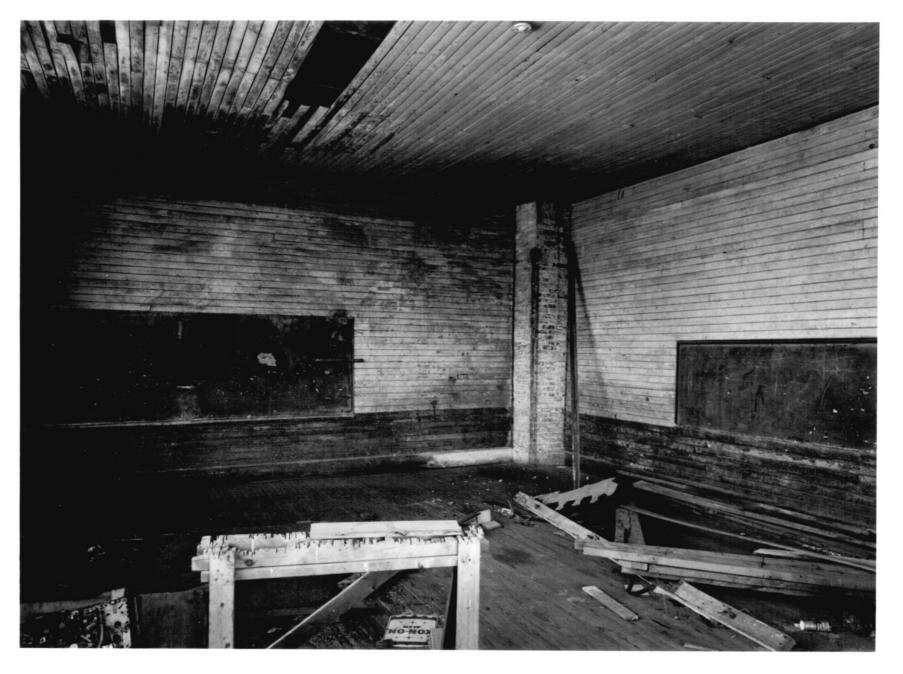

5 of 8: East classroom; photographer facing southwest.

Photographer: James R. Lockhart Negative: Filed at Georgia Department

of Natural Resources

Date Photographed: June 1986.

6 of 8: West classroom; photographer facing northeast.

Photographer: James R. Lockhart Negative: Filed at Georgia Department of Natural Resources Date Photographed: June 1986.

7 of 8: West classroom; photographer facing southwest.

Photographer: James R. Lockhart Negative: Filed at Georgia Department of Natural Resources Date Photographed: June 1986.