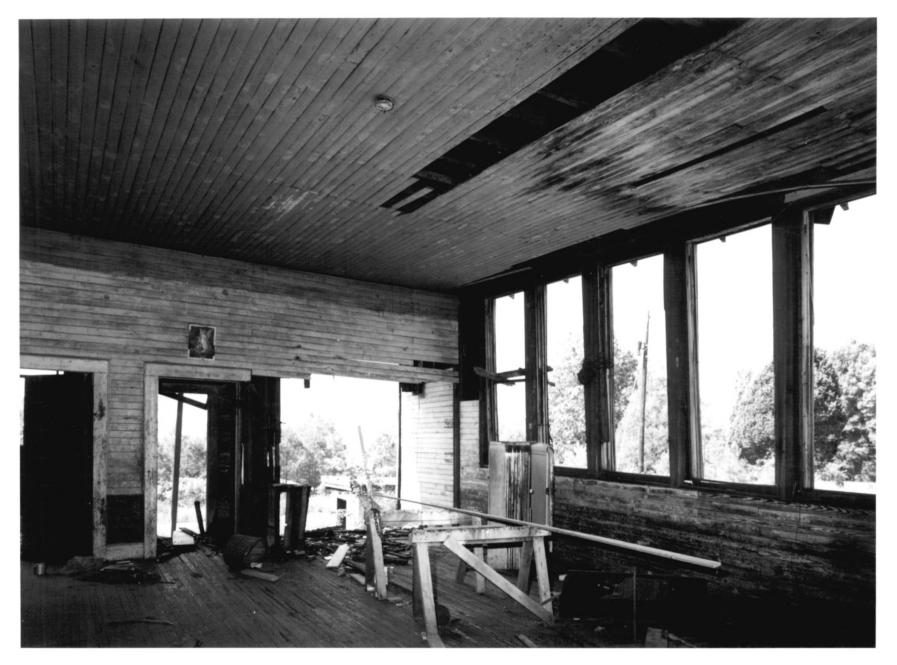

Photographer: James R. Lockhart Negative: Filed at Georgia Department of Natural Resources Date Photographed: June 1986.

7 of 8: West classroom; photographer facing southwest.

Photographer: James R. Lockhart Negative: Filed at Georgia Department of Natural Resources Date Photographed: June 1986.

8 of 8: West classroom; photographer facing southwest.