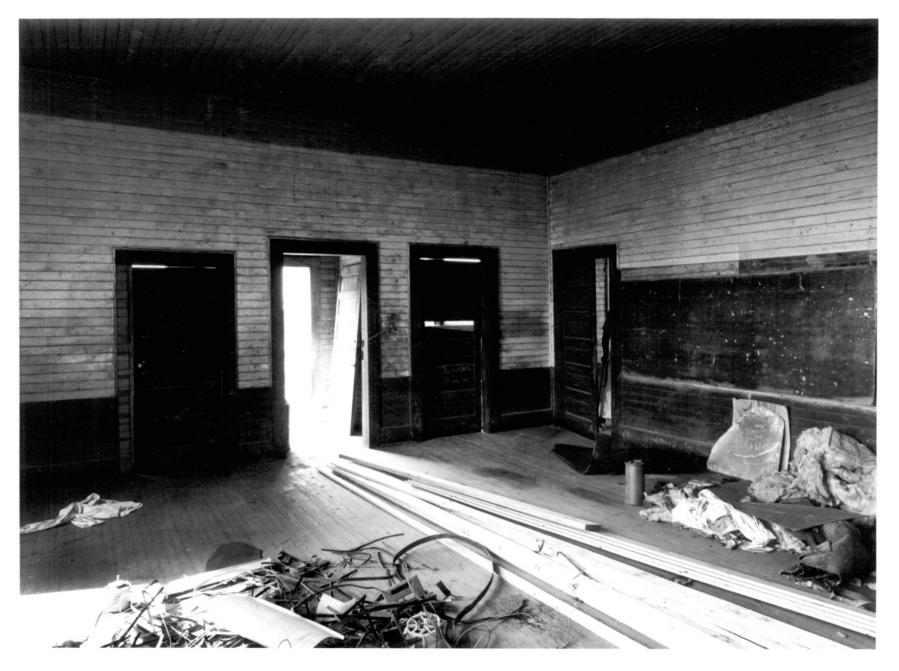

Photographer: James R. Lockhart Negative: Filed at Georgia Department of Natural Resources Date Photographed: June 1986.

4 of 8: East classroom; photographer facing northeast.

Photographer: James R. Lockhart Negative: Filed at Georgia Department of Natural Resources Date Photographed: June 1986.

5 of 8: East classroom; photographer facing southwest.

Photographer: James R. Lockhart Negative: Filed at Georgia Department

of Natural Resources

Date Photographed: June 1986.

6 of 8: West classroom; photographer facing northeast.