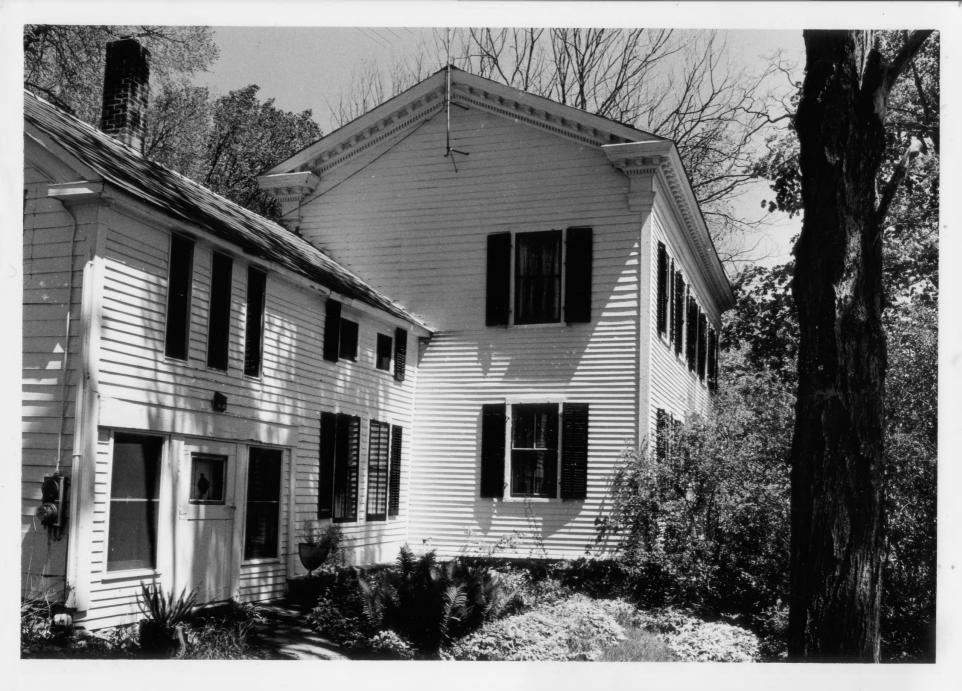

nouse.

PHOTOGRAPH: No. 1

81-A-22-18

SIMEON SMITH HOUSE West Haven, Vermont

DATE: August 1982

CREDIT: Courtney Fisher

NEGATIVE: VT. Div. for Hist. Preservation
DESCRIPTION: View looking northeast at
wing and west gable end of house (L. to R.).
PHOTOGRAPH: No. 2