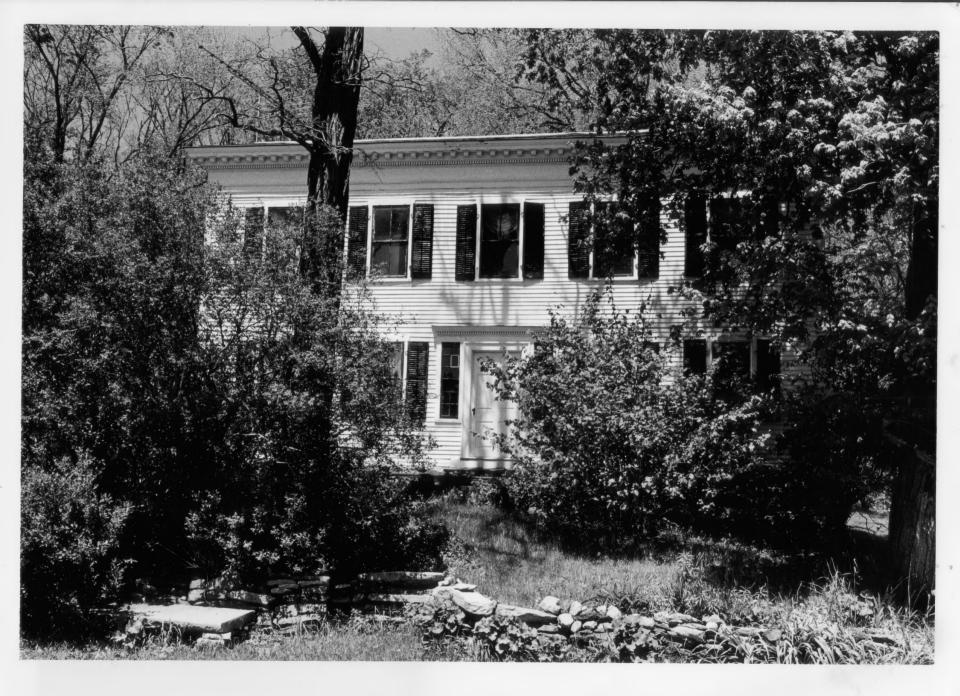

81-4-22-17

SIMEON SMITH HOUSE West Haven, Vermont DATE: August 1982 CREDIT: Courtney Fisher

NEGATIVE: VT. Div. for Hist. Preservation DESCRIPTION: View looking north from West Haven Road at South, Front Elevation of house.

nouse.

PHOTOGRAPH: No. 1

81-A-22-18

SIMEON SMITH HOUSE West Haven, Vermont

DATE: August 1982

CREDIT: Courtney Fisher

NEGATIVE: VT. Div. for Hist. Preservation
DESCRIPTION: View looking northeast at
wing and west gable end of house (L. to R.).
PHOTOGRAPH: No. 2