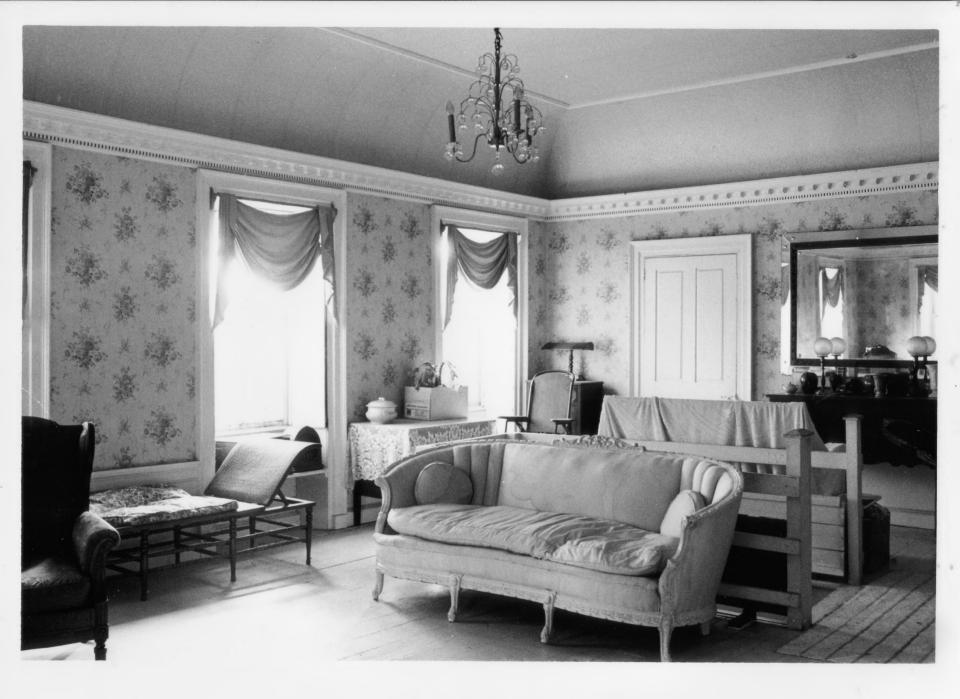

## SIMEON SMITH HOUSE

West Haven, Vermont

CREDIT: Courtney Fisher

DATE: November, 1982

NEGATIVE: VT. Div. for Hist. Preservation DESCRIPTION: View looking southwest at the corner of the second story ballroom, showing the front (south) windows, corner (southwest) door, cornice and coved ceiling.

PHOTOGRAPH: No. 4

82-A-284 #25A