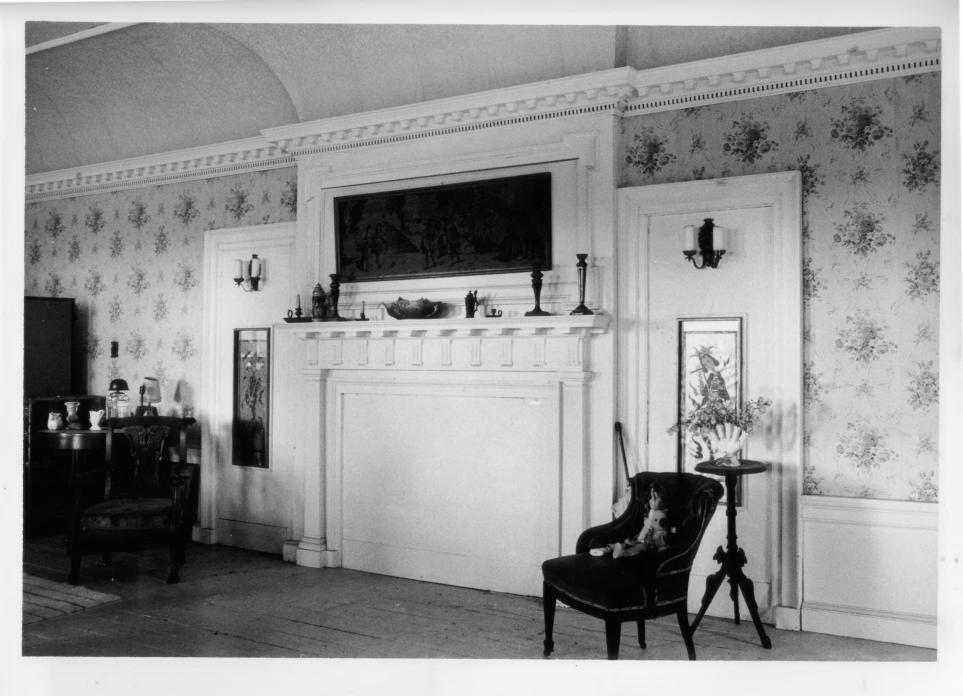

## SIMEON SMITH HOUSE

West Haven, Vermont

CREDIT: Courtney Fisher

DATE: November, 1982

NEGATIVE: VT. Div. for Hist. Preservation DESCRIPTION: View of the second story

ballroom, looking northwest to the north wall at the fireplace mantle, cornice and

coved ceiling.

PHOTOGRAPH: No. 3