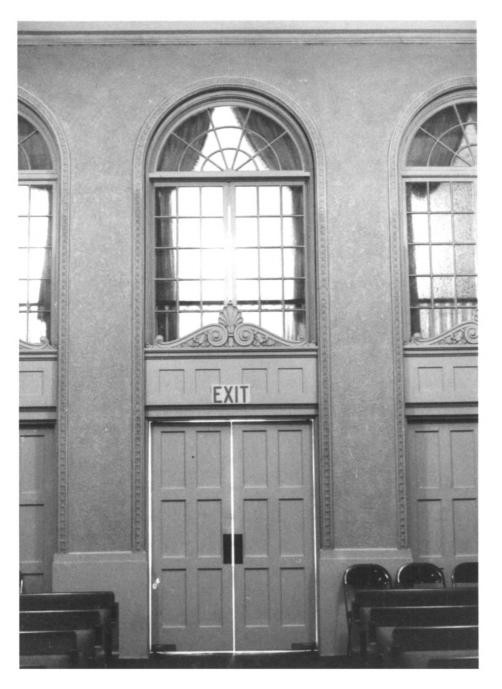

### NOV 2 4 1981

8th & Madison Sts., Corvallis, OR BANTON
Photo: Rusty Gorman
330 SE Viewmont St.
Corvallis, OR 97330
North wall of Saurumy
South Elevation of Chapel, 1980