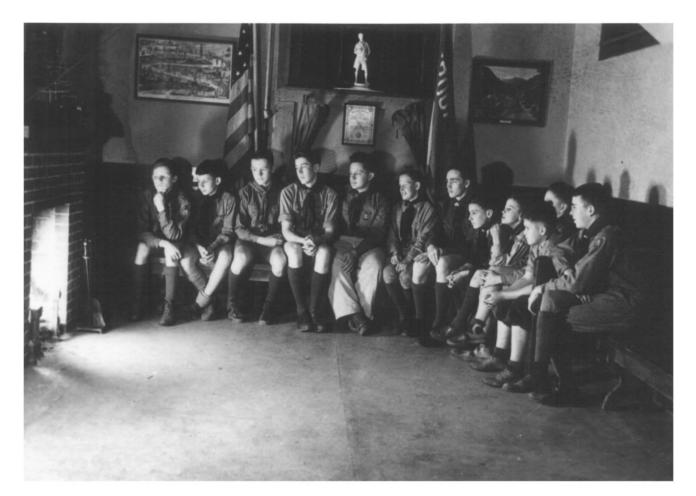

First Congregational Church Series #2 - 3 of 11 NOV 2 4 1981

8th & Madison Sts., Corvallis, OR BANDON COUNTY
Photo: Rusty Gorman
330 SE Viewmont St.
Corvallis, OR 97330

Troop 1 Headquarters in Church