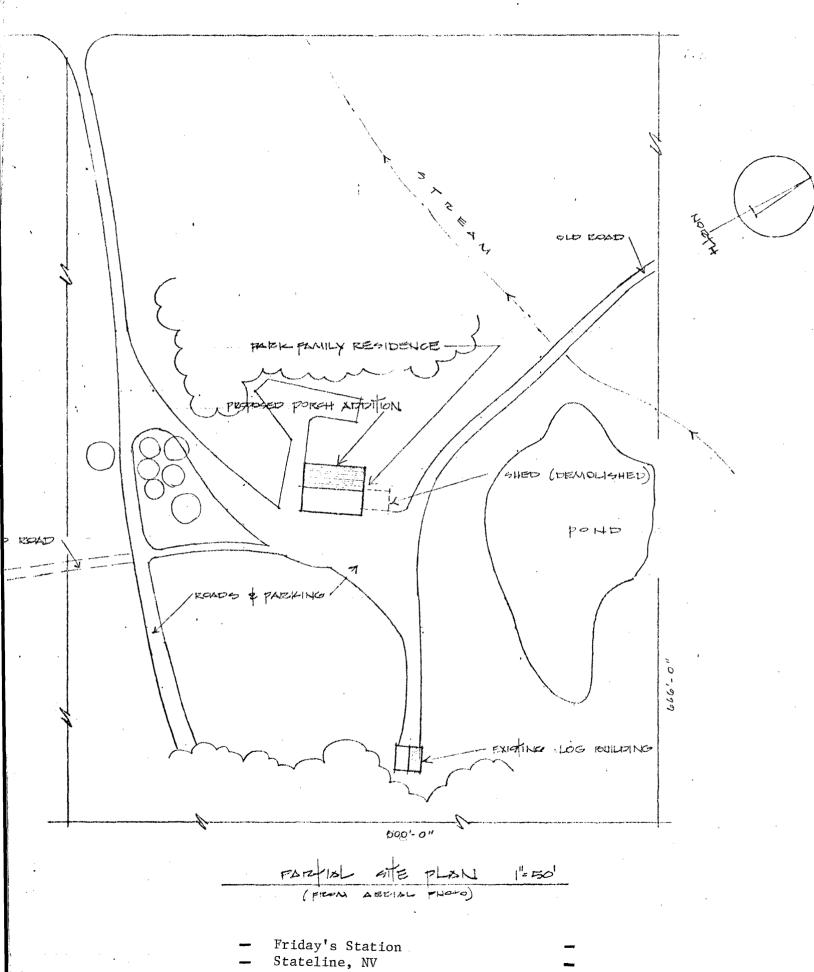

#### SITE

Stateline, Nevada, is situated on the southeast shore of Lake Tahoe near the California border. The two buildings are located on a rise overlooking Lake Tahoe amid clusters of tall, evergreen trees and lawn. The immediate site is part of a larger (approximately 112 acre) parcel of natural terrain. This parcel is surrounded by new development; immediately to the west are the high-rise, hotel casinos of Stateline, Nevada.