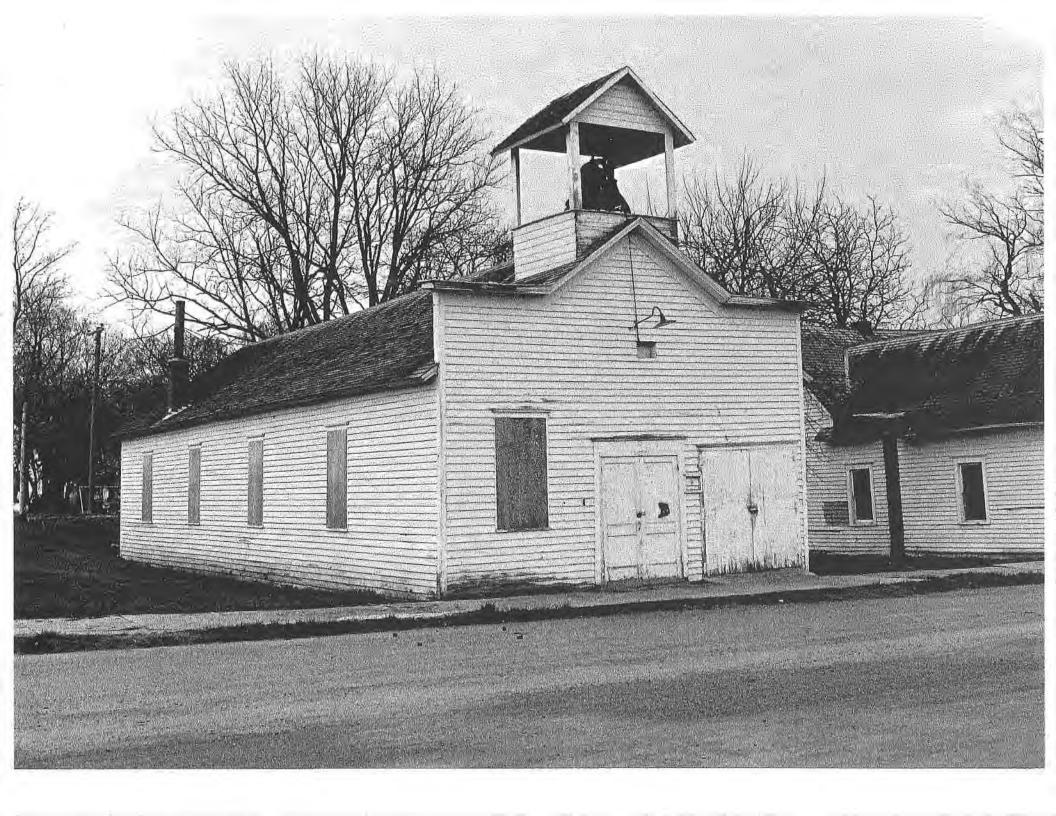

Describe the present and original (if known) physical appearance

The Delhi City Hall is a simple one-story frame structure measuring 24 feet wide by 64 feet long. Exterior features include a rudimentary "false-front" which incorporates the actual gable of the roof and is surmounted by an open belfry with bell. The principal facade was probably symmetrical in its original form with a central double door flanked by single tall two-over-two double hung windows. One of these windows was later replaced by a hinged garage door; the other window remains. The longitudinal facades are divided into four regular bays, each with a similar window.

Interior features include pressed metal affixed to walls and ceiling and a beaded wainscot.

The Delhi City Hall is presently in a seriously deteriorated condition. With the exception of the additional front garage door, however, the building has retained its original design integrity.

Statement of Significance (in one paragraph)

The Delhi Coronet Band Hall is significant for its association with the early development and organization of the City of Delhi. The town was platted in 1884 by Asa Felton and Charles Hatch on land adjacent to the newly-constructed Wisconsin, Minnesota, and Pacific Railroad. A local musical organization, the Delhi Coronet Band, purchased a lot from the railroad's townsite company in 1896 and constructed a hall to house their activities as well as a wide variety of community events, including meetings of Delhi Township. The band lost the building to private owners at a mortgage foreclosure sale in 1901. However, when the petition for the incorporation of the town was initiated in 1902, both the election and the initial meeting of the town were held in the hall, and in 1903 the town purchased the building. The hall played host to community and local school activities, and was used as city headquarters until 1971. In recent years, virtually the entire two-block business district of the small community has been abandoned and razed; the Coronet Band Hall remains as an important link to the town's beginnings.