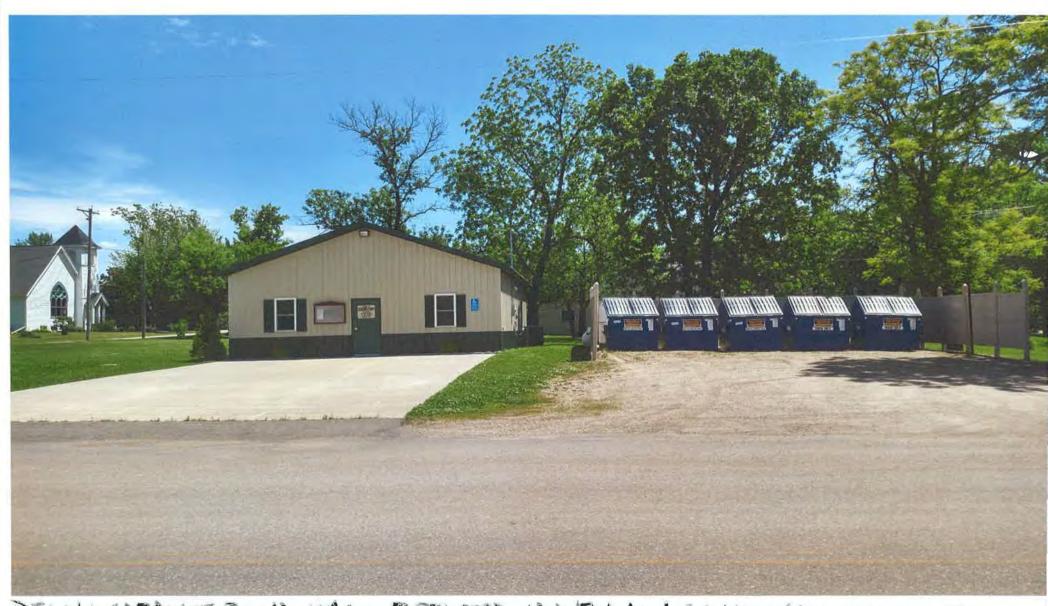

In 2007, City Clerk Jessica Nordby reported to the Minnesota State Historic Preservation Office (MnHPO) that on 10 September 2007, the building had been "demolished due to structural damage." Shortly thereafter, a new city and township hall was built on the site with the address of 235 Third Street.<sup>3</sup>

When it was nominated to the National Register, the Delhi Coronet Band Hall retained all seven aspects of integrity (location, setting, design, workmanship, materials, feeling, and association), with the possible exception of setting since the business district built around the band hall had already been razed when the building was nominated. In 2016, the setting is now residential with two notable exceptions: the city and township hall built on the site of the band hall and, down the street, a brick commercial building with the date 1910 on its stone-capped pediment. There is also a church located on a street nearby. The location, design, workmanship; materials, feeling, and association with the history of Delhi were all lost when the building was demolished.