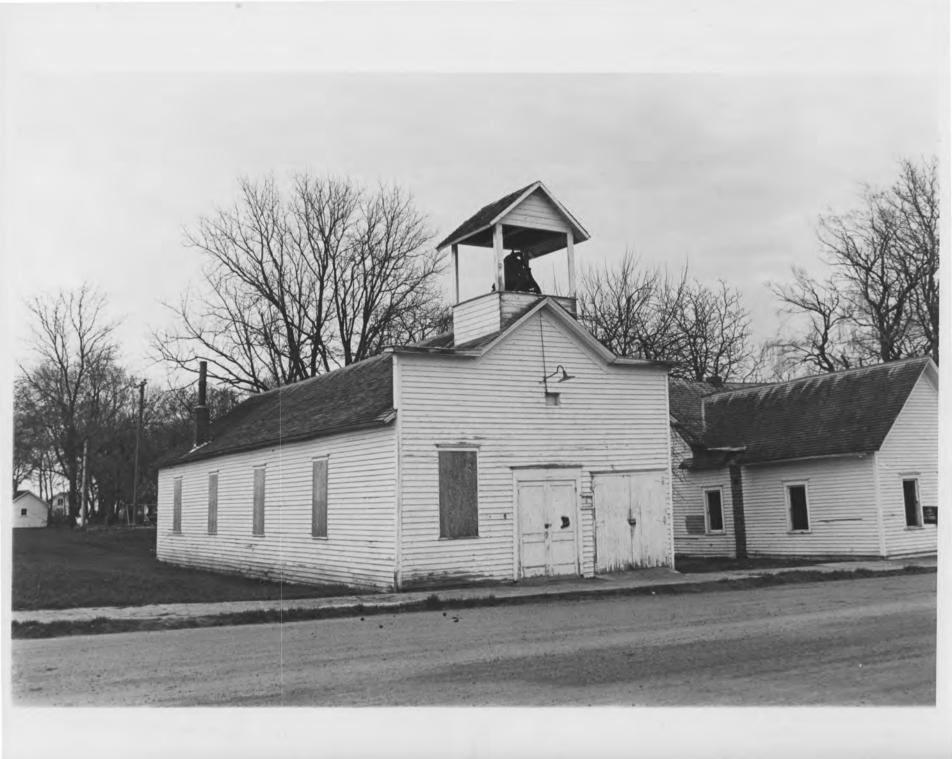

Describe the present and original (if known) physical appearance

The Delhi City Hall is a simple one-story frame structure measuring 24 feet wide by 64 feet long. Exterior features include a rudimentary "false-front" which incorporates the actual gable of the roof and is surmounted by an open belfry with bell. The principal facade was probably symmetrical in its original form with a central double door flanked by single tall two-over-two double hung windows. One of these windows was later replaced by a hinged garage door; the other window remains. The longitudinal facades are divided into four regular bays, each with a similar window.

Interior features include pressed metal affixed to walls and ceiling and a beaded wainscot.

The Delhi City Hall is presently in a seriously deteriorated condition. With the exception of the additional front garage door, however, the building has retained its original design integrity.

Statement of Significance (in one paragraph)

The Delhi Coronet Band Hall is significant for its association with the early development and organization of the City of Delhi. The town was platted in 1884 by Asa Felton and Charles Hatch on land adjacent to the newly-constructed Wisconsin, Minnesota, and Pacific Railroad. A local musical organization, the Delhi Coronet Band, purchased a lot from the railroad's townsite company in 1896 and constructed a hall to house their activities as well as a wide variety of community events, including meetings of Delhi Township. The band lost the building to private owners at a mortgage foreclosure sale in 1901. However, when the petition for the incorporation of the town was initiated in 1902, both the election and the initial meeting of the town were held in the hall, and in 1903 the town purchased the building. The hall played host to community and local school activities, and was used as city headquarters until 1971. In recent years, virtually the entire two-block business district of the small community has been abandoned and razed; the Coronet Band Hall remains as an important link to the town's beginnings.