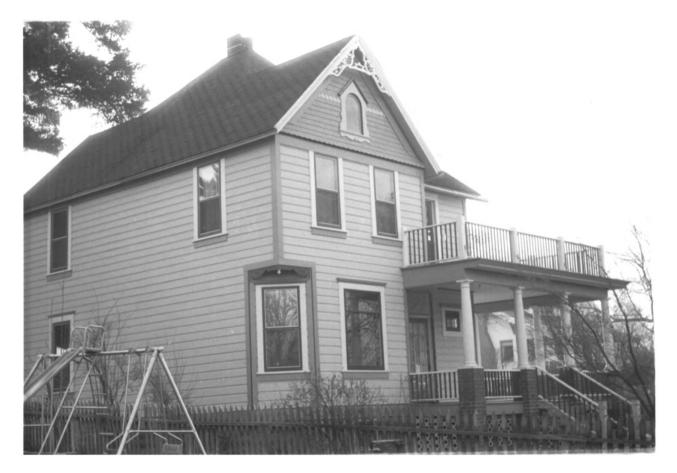

Copple, Simpson, House

Karen Zisman Photo, 1987
911 Montello Street

8949 SW 9th Drive

Portland, OR 97219

Hood River, Hood River County, Oregon

|                        | Supplemental series 2 of 2 East and north elevations, showing completion of porch reconstruction. |  |
|------------------------|---------------------------------------------------------------------------------------------------|--|
| Copple. Simpson. House | Karen Zisman Photo, 1987                                                                          |  |