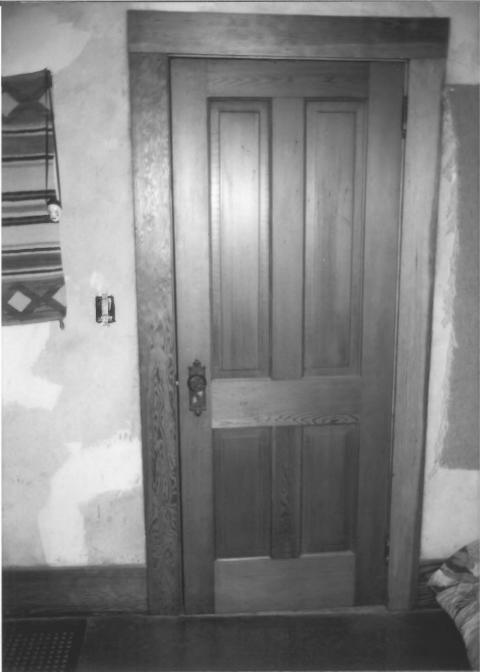

911 Montello Street

9 of 10 Staircase, showing decorated newel post.

10 of 10 Typical four-paneled door and hardware.

| Supplemental series                                                 |
|---------------------------------------------------------------------|
| North and west facades, showing completion of porch reconstruction. |
|                                                                     |