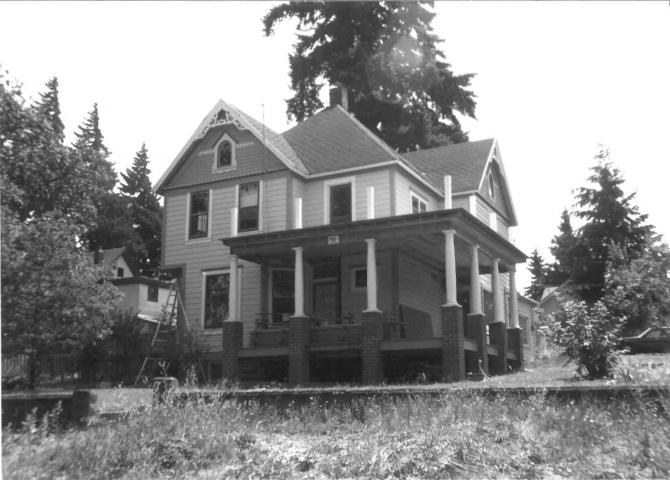

4 of 10 Beveled window bay, NE corner.

5 of 10 North facade.

Portland, OR 97219

911 Montello Street 8949 SW 9th Drive

Copple, Simpson, House Karen Zisman Photo, 1986

Hood River, Hood River County, Oregon

|                        | 6 of 10<br>West and south facades, including<br>garage/shed (detached) and lean-to<br>kitchen. |
|------------------------|------------------------------------------------------------------------------------------------|
| Copple, Simpson, House | Karen Zisman Photo, 1986                                                                       |