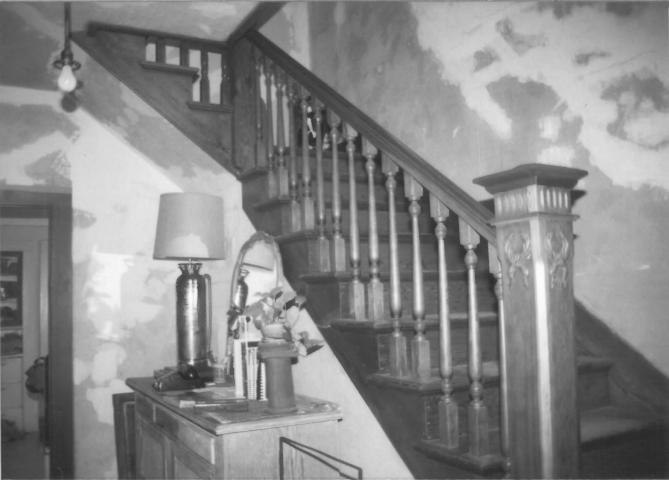

911 Montello Street

9 of 10 Staircase, showing decorated newel post.

10 of 10 Typical four-paneled door and hardware.

| Supplemental series                                                 |
|---------------------------------------------------------------------|
| North and west facades, showing completion of porch reconstruction. |
|                                                                     |