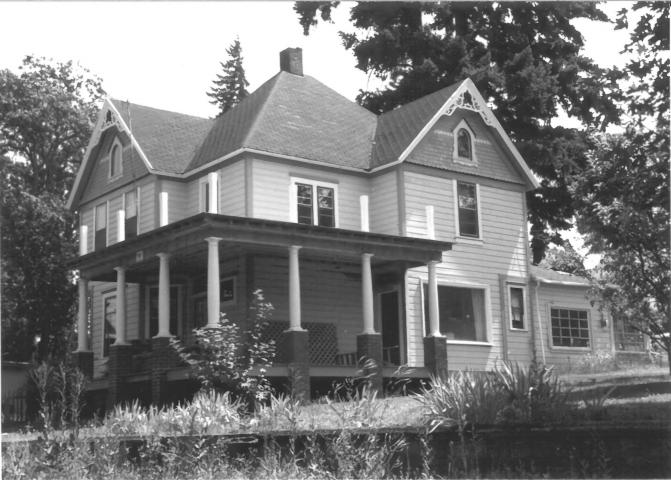

2 of 10

North and west facades, showing porch reconstruction in progress.

3 of 10 North and west facades, showing porch reconstruction in progress.

Copple, Simpson, House 911 Montello Street Hood River, Hood River County, Oregon Karen Zisman Photo, 1986 8949 SW 9th Drive Portland, OR 97219