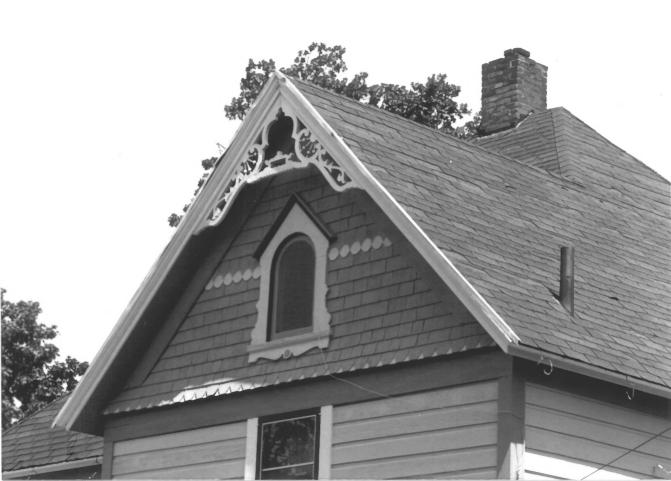

911 Montello Street

Hood River, Hood River County, Oregon

8949 SW 9th Drive

Portland, OR 97219

7 of 10 Detail of west gable decorative trim. Copple, Simpson, House Karen Zisman Photo, 1986

911 Montello Street