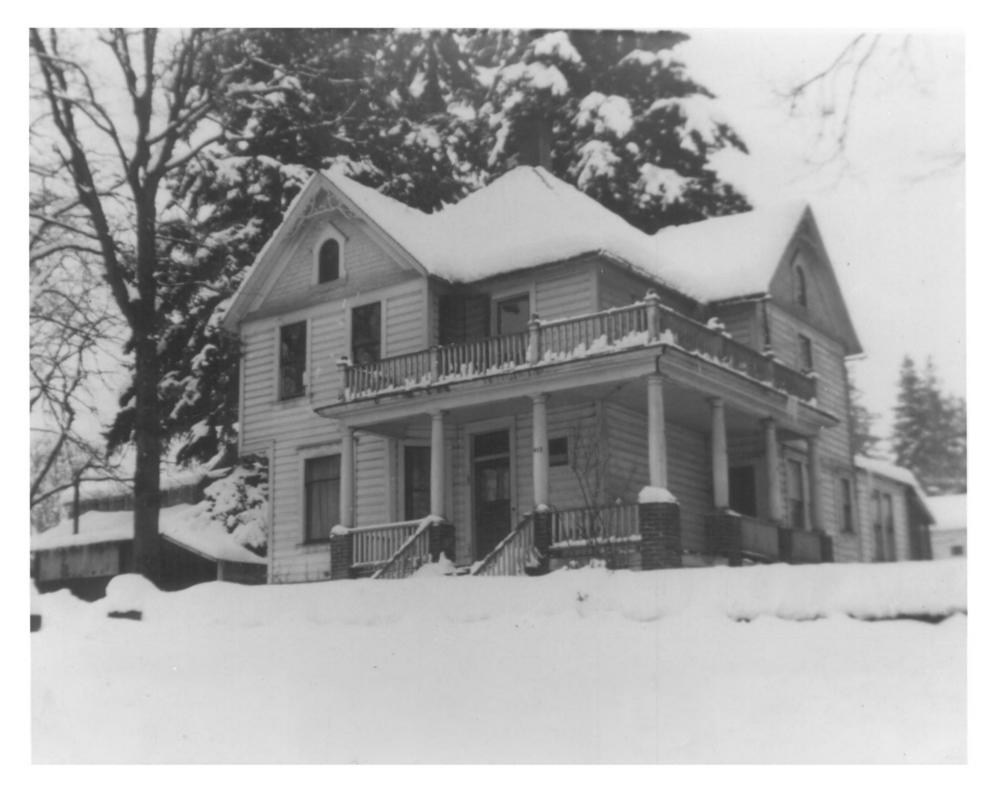

| Copple, Simpson, House<br>911 Montello Street<br>Hood River, Hood River County, Oregon | 1 of 10 Copy negative: Historic view, c. 1910, north and west facades. Photographer unknown | Historic Dimensions<br>Consulting<br>8949 SW 9th Drive<br>Portland, OR 97219 |
|----------------------------------------------------------------------------------------|---------------------------------------------------------------------------------------------|------------------------------------------------------------------------------|
|----------------------------------------------------------------------------------------|---------------------------------------------------------------------------------------------|------------------------------------------------------------------------------|