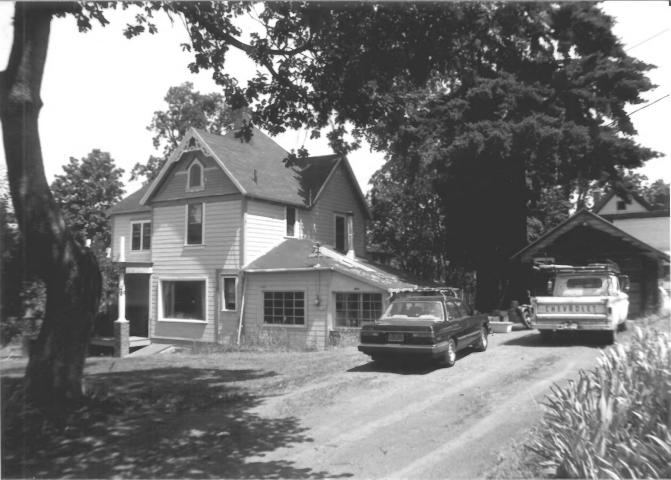

4 of 10 Beveled window bay, NE corner.

5 of 10 North facade.

Portland, OR 97219

911 Montello Street 8949 SW 9th Drive

Copple, Simpson, House Karen Zisman Photo, 1986

Hood River, Hood River County, Oregon

|                        | 6 of 10<br>West and south facades, including<br>garage/shed (detached) and lean-to<br>kitchen. |
|------------------------|------------------------------------------------------------------------------------------------|
| Copple, Simpson, House | Karen Zisman Photo, 1986                                                                       |