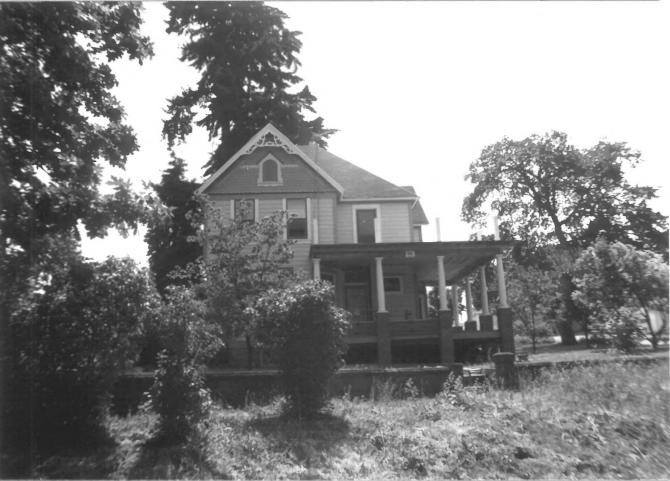

2 of 10

North and west facades, showing porch reconstruction in progress.

3 of 10 North and west facades, showing porch reconstruction in progress.

Copple, Simpson, House 911 Montello Street Hood River, Hood River County, Oregon Karen Zisman Photo, 1986 8949 SW 9th Drive Portland, OR 97219