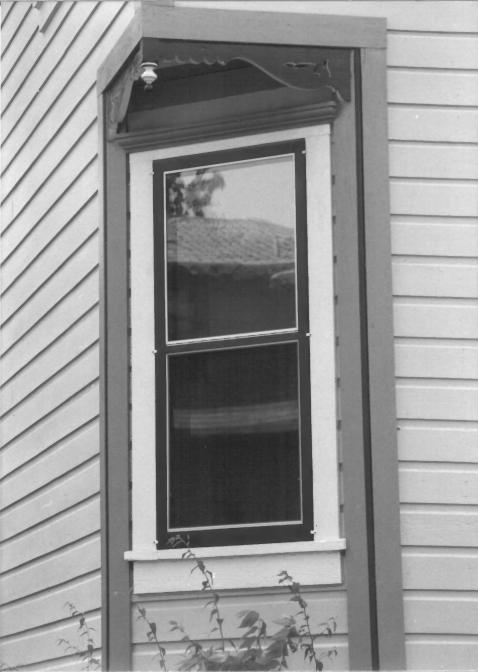

911 Montello Street

Hood River, Hood River County, Oregon

8949 SW 9th Drive

Portland, OR 97219

7 of 10 Detail of west gable decorative trim. Copple, Simpson, House Karen Zisman Photo, 1986

911 Montello Street