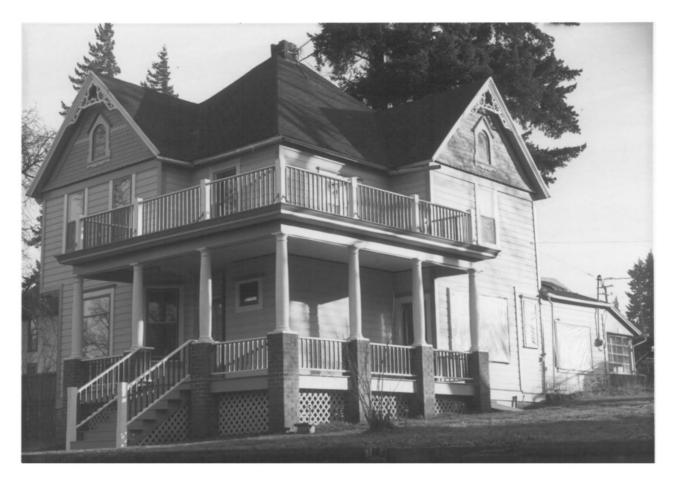

911 Montello Street

9 of 10 Staircase, showing decorated newel post.

10 of 10 Typical four-paneled door and hardware.

| Supplemental series                                                 |
|---------------------------------------------------------------------|
| North and west facades, showing completion of porch reconstruction. |
|                                                                     |

Copple, Simpson, House

Karen Zisman Photo, 1987
911 Montello Street

8949 SW 9th Drive

Portland, OR 97219

Hood River, Hood River County, Oregon

|                        | Supplemental series 2 of 2 East and north elevations, showing completion of porch reconstruction. |  |
|------------------------|---------------------------------------------------------------------------------------------------|--|
| Copple. Simpson. House | Karen Zisman Photo, 1987                                                                          |  |