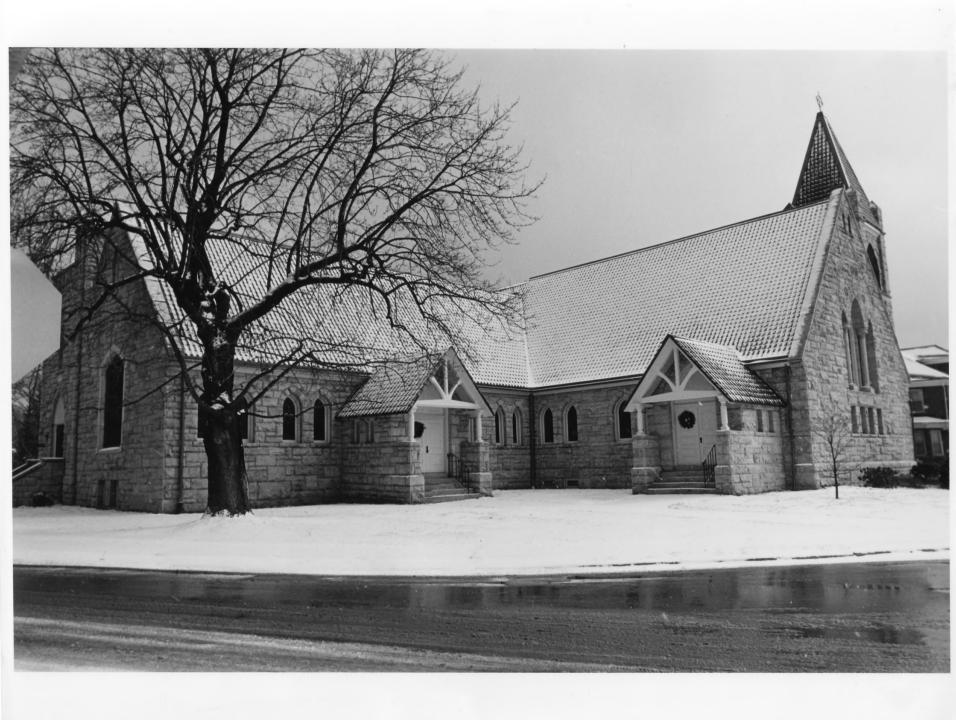

Negative filed at: Dept. of Culture & History, Historic Preservation Unit The Cultural Center, Capitol Complex Charleston, WV 25305

Description of photo: Side N.W. Ele.

Direction of Photo: Looking S.E.

2 of 2