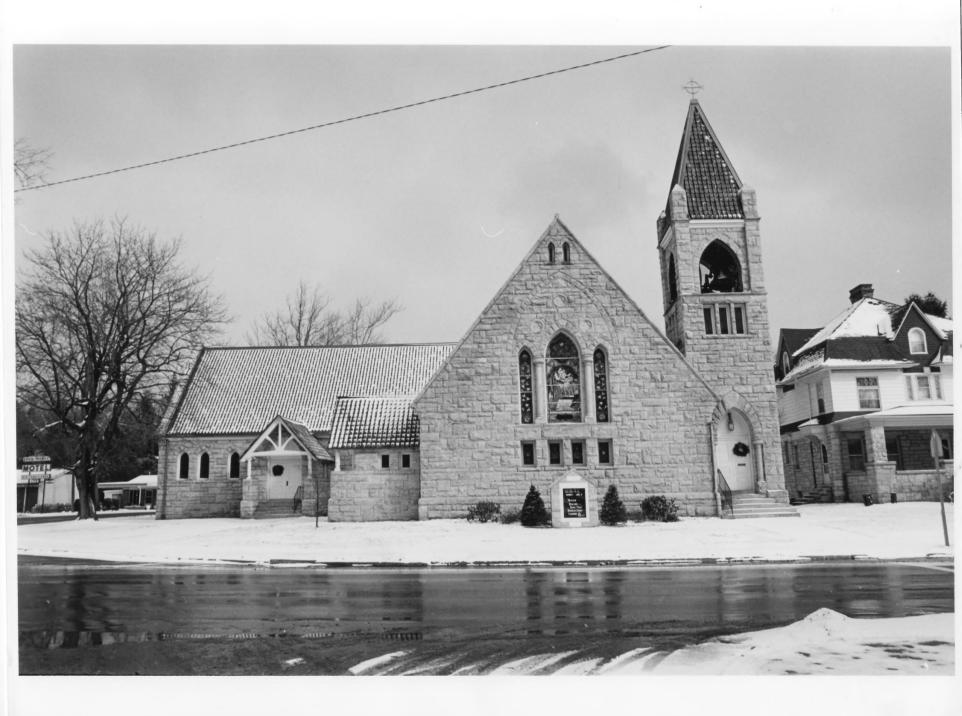

Property Name: Davis Memorial

Presbyterian Church 450 Randolph Avenue Elkins, Randolph Co.,

West Virginia

Photo Credit: Mike Gioulis Date of Photo: Jan. 1984

Negative filed at: Dept. of Culture & History, Historic Preservation Unit, The Cultural Center, Capitol Complex Charleston, WV 25305

Description of photo: Front

Front S.W. Elevation

Direction of photo: Looking N.E.

1 of 2

Property Name: Davis Memorial

Presbyterian Church 450 Randolph Avenue Elkins, Randolph Co.,

West Virginia

Photo Credit: Mike Gioulis Date of Photo: Jan. 1984