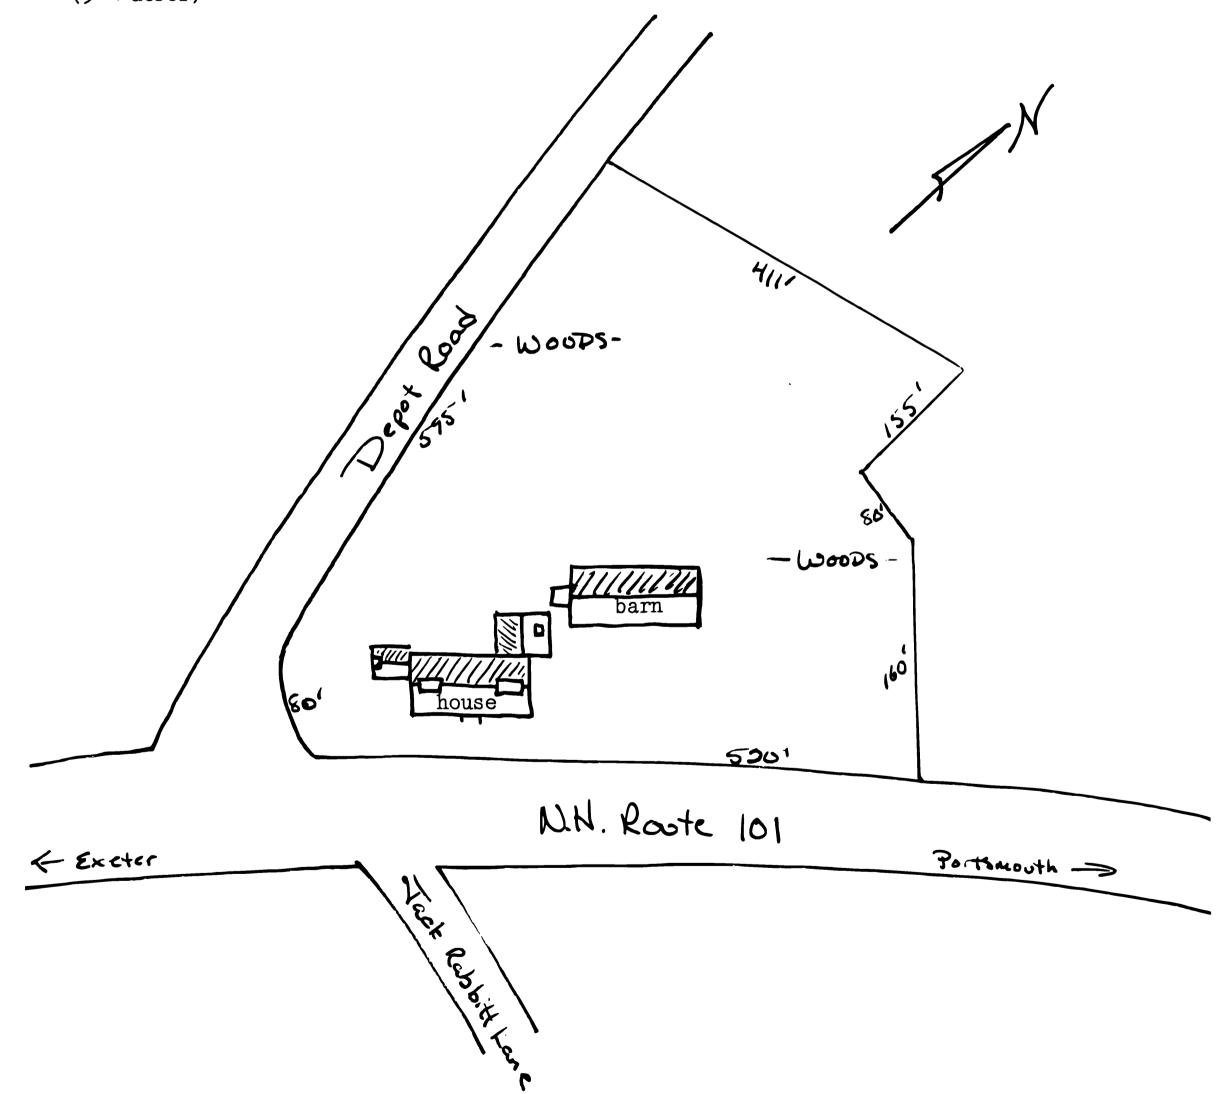

Describe the present and original (if known) physical appearance

The Cornet Thomas Wiggin House site includes a two and one-half story Federal style dwelling, and a  $1\frac{1}{2}$  story restored post and beam carriage barn. It is located on the north corner of the intersection of Portsmouth Avenue (N.H. State Route 101) and Depot Road in Stratham, N.H. These structures are situated on five acres of farmland and oriented towards Portsmouth Ave.

Continuation sheet #1 - DESCRIPTION

Item number

Page

The five acres associated with the site are all that remain of the historic twelve-acre land holding. The open fields have not been recently cultivated and are returning to bramble and woods. The wooded area provides a visual screen from recent development which has taken place on the north and east. The age of the growth, size of the barn, and original size of the parcel indicate an 18th century subsistence farm which was probably maintained as such until the decline of New Hampshire agriculture at the turn of the century.