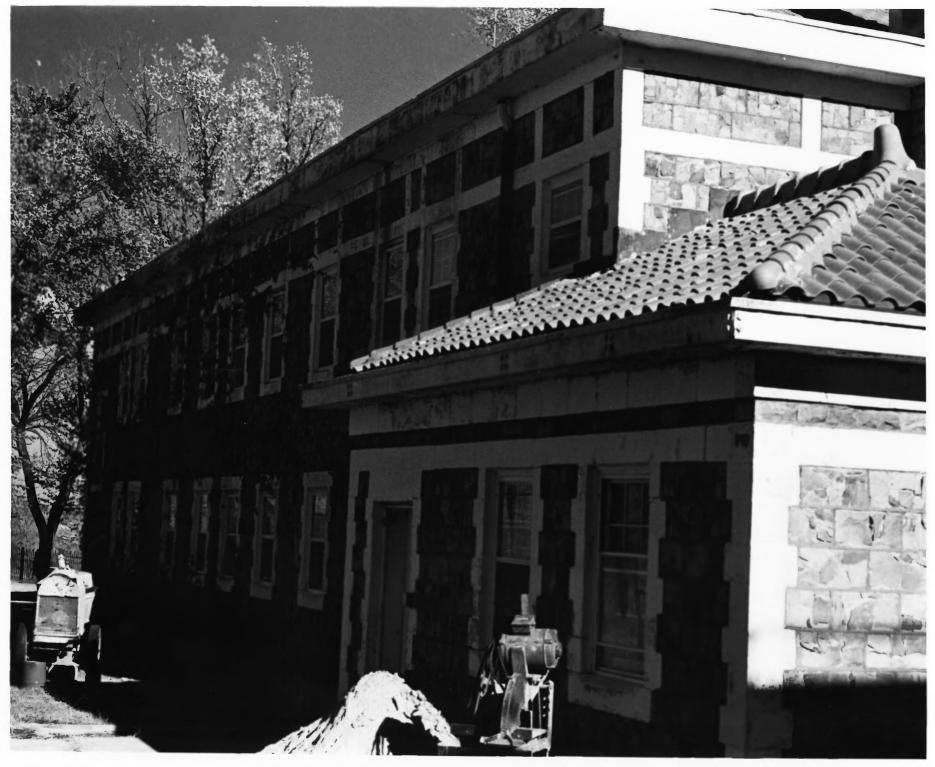

South Dakota State Penitentiary Warden's House(central tower) Sioux Falls, SD APR 2 0 1978 Scott Gerloff October 1976 Historical Preservation Center Camera Facing North OCT 2 5 1977 Photo #2 A 26 minvehaha county