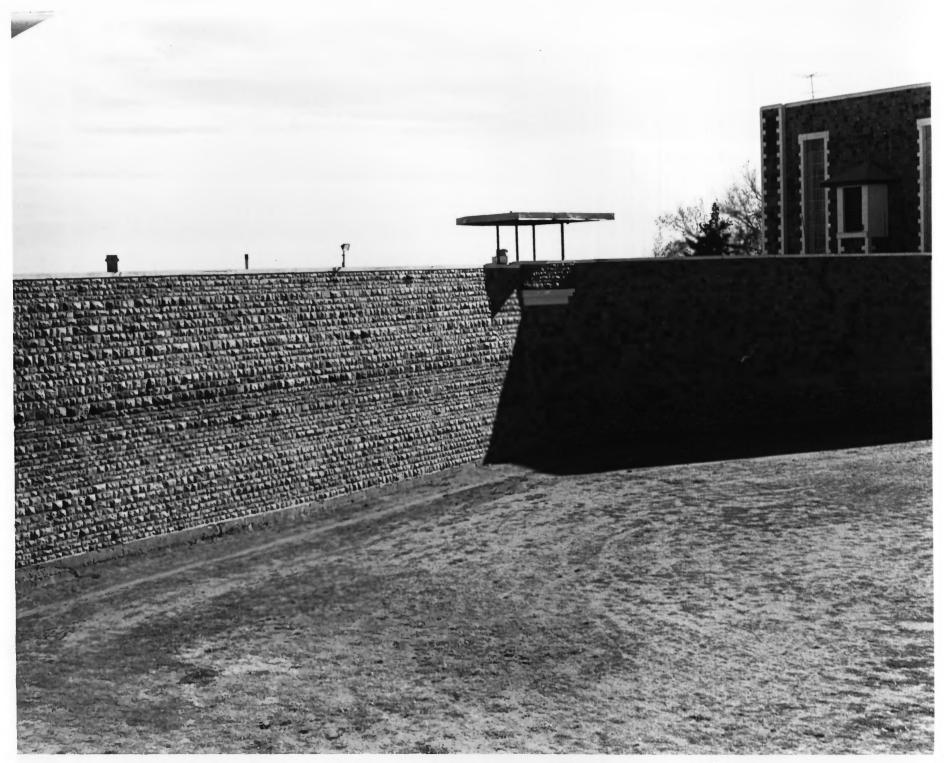

South Dakota State Penitentiary Guard Station on East Wall .... Sioux Falls, SD APR 20 1978 Scott Gerloff October 1976 Historical Preservation Center Camera Facing Northwest OCT 2 5 1977 Photo #12 miunshaha County