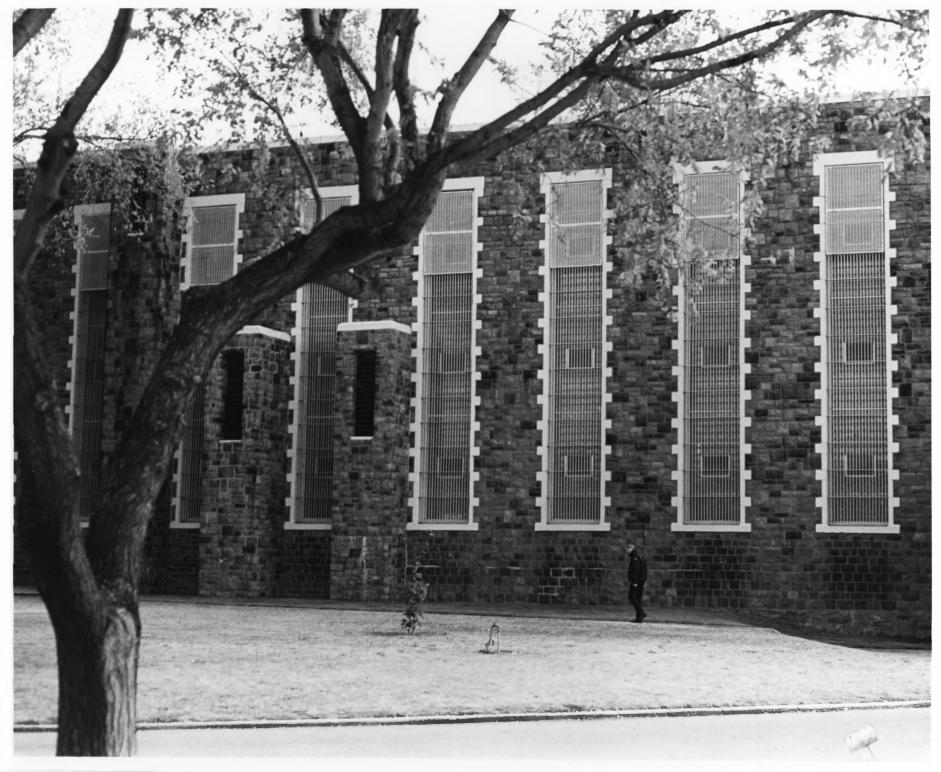

South Dakota State Penitentiary Interior of South Wall (east side) Sioux Falls, SD DR .2.0. 1978 Scott Gerloff 0ctober 1976Historical Preservation Center Camera Facing Southwest OCT 251977 Photo #14 all County m: wehaha