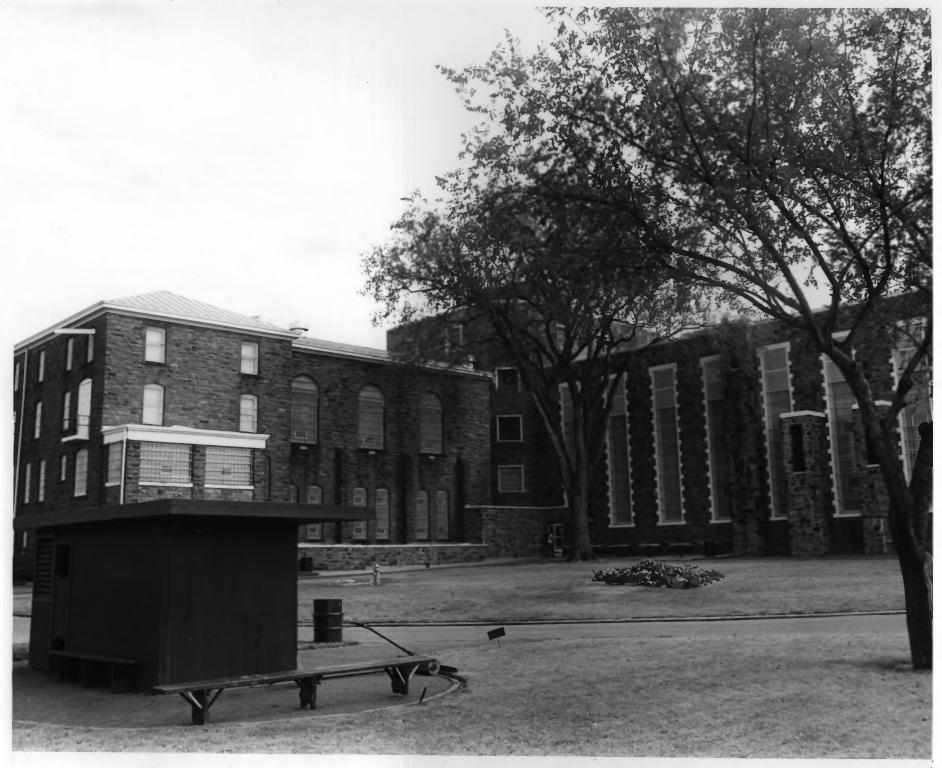

Minnehaha Courty

South Dakota State Penitentiary West Hall and South Wall Sioux Falls, SD DAPR 20 1978 Scott Gerloff October 1976 Historical Preservation Center Camera Facing Northeast OCT 2 5 1977 Photo #10 26 minnehaha County

South Dakota State Penitentiary Federal and East Halls E F: APR 20 1978 Sioux Falls, SD Scott Gerloff October 1976 Historical Preservation Center Camera Facing Northeast OCT 2 5 1977 Photo #11 9 26 County Minnschahn