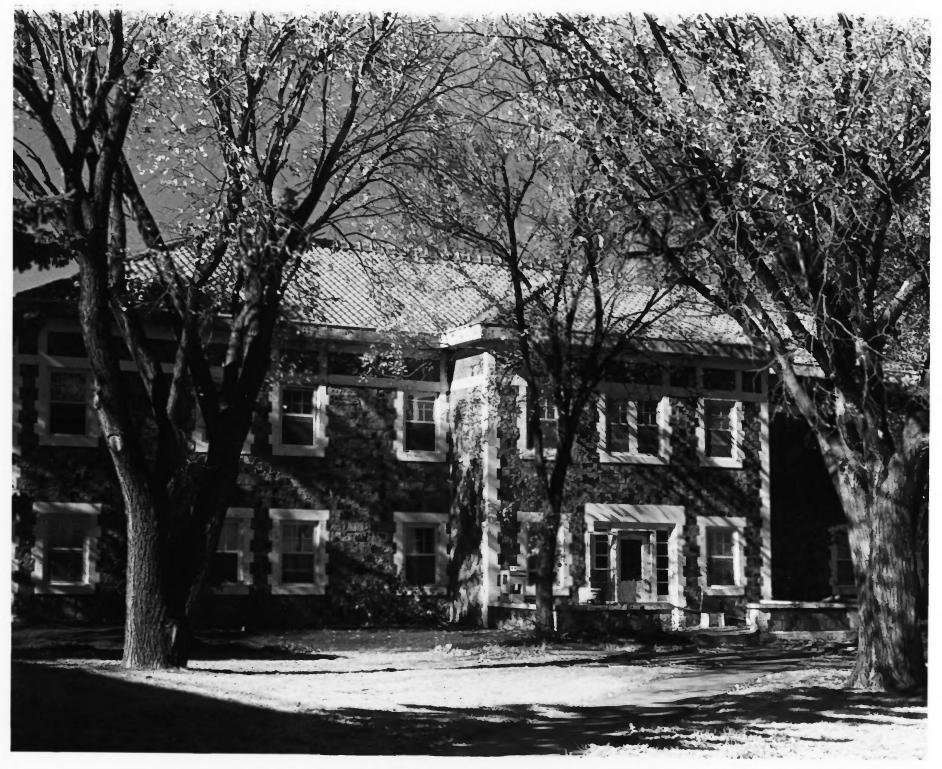

South Dakota State Penitentiary Warden's House Sioux Falls, SD Scott Gerloff APR 2 0 1978 October 1976 -Historical Preservation Center Camera Facing Northeast Photo #1 **9** OCT 251977 Minnehaha County