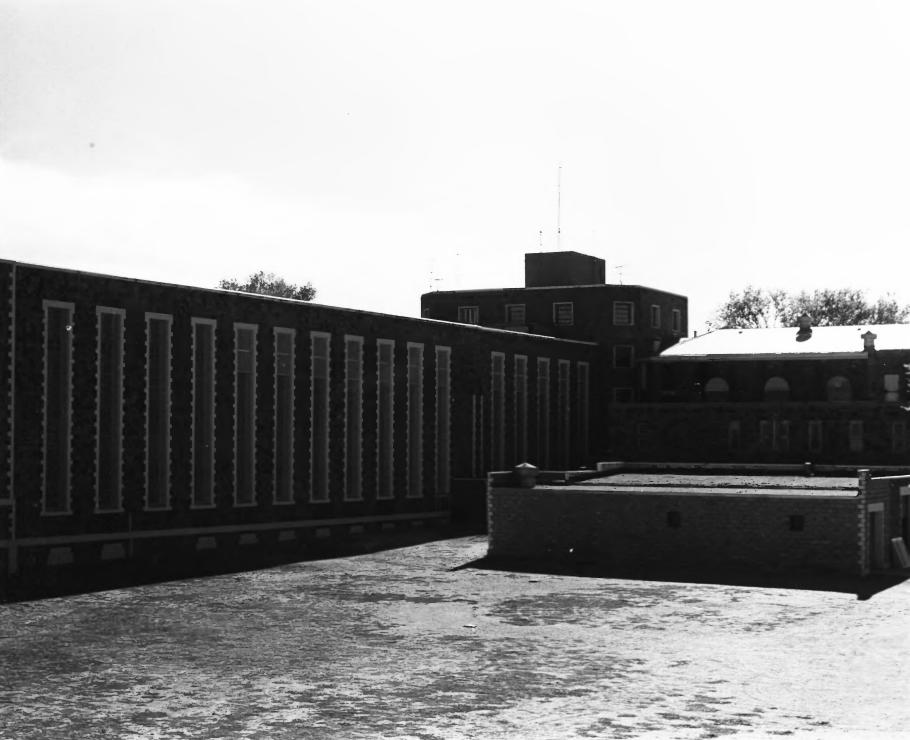

Minnehaha Courty

South Dakota State Penitentiary West Hall and South Wall Sioux Falls, SD DAPR 20 1978 Scott Gerloff October 1976 Historical Preservation Center Camera Facing Northeast OCT 2 5 1977 Photo #10 26 minnehaha County