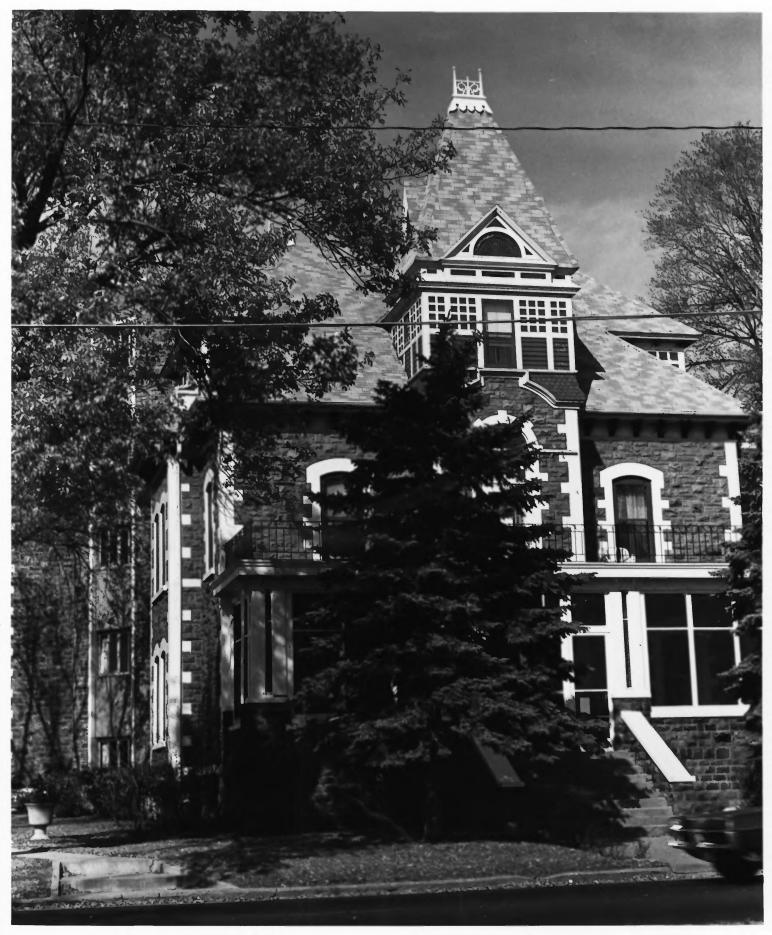

South Dakota State Penitentiary Warden's House Sioux Falls, SD Scott Gerloff APR 2 0 1978 October 1976 -Historical Preservation Center Camera Facing Northeast Photo #1 **9** OCT 251977 Minnehaha County