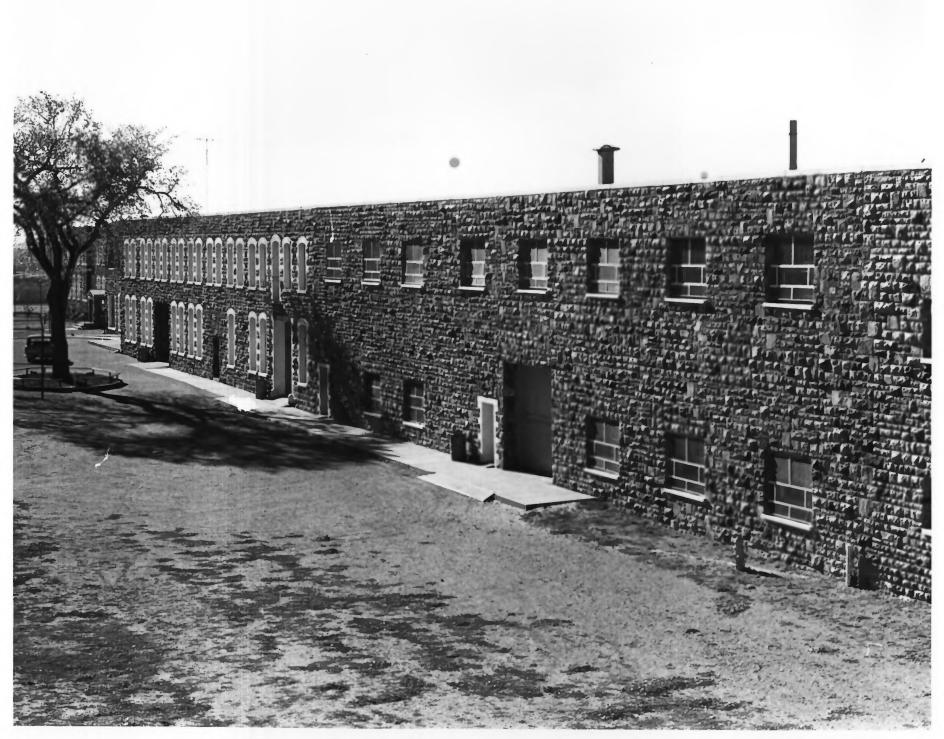

Minnehaha Courty

South Dakota State Penitentiary West Hall and South Wall Sioux Falls, SD DAPR 20 1978 Scott Gerloff October 1976 Historical Preservation Center Camera Facing Northeast OCT 2 5 1977 Photo #10 26 minnehaha County

South Dakota State Penitentiary Federal and East Halls E F: APR 20 1978 Sioux Falls, SD Scott Gerloff October 1976 Historical Preservation Center Camera Facing Northeast OCT 2 5 1977 Photo #11 9 26 County Minnschahn