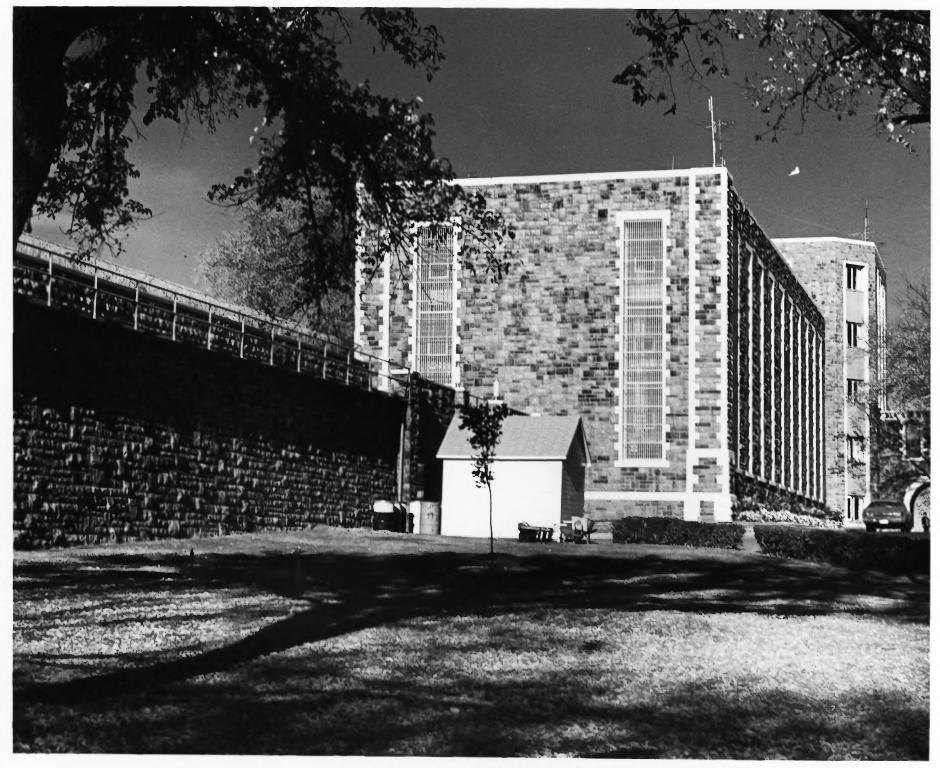

South Dakota State Penitentiary Warden's House (west facade) Sioux Falls, SD APR 2 0 1978 Scott Gerloff October 1976 Historical Preservation Center Camera Facing Northeast OCT 251977 Photo #4 826

South Dakota State Penitentiary Warden's House and Arch Sioux Falls, SD Scott Gerloff APR 20 1978 October 1976 Historical Preservation Center Camera Facing Southeast Photo #5 **4 36** OCT 2 5 1977