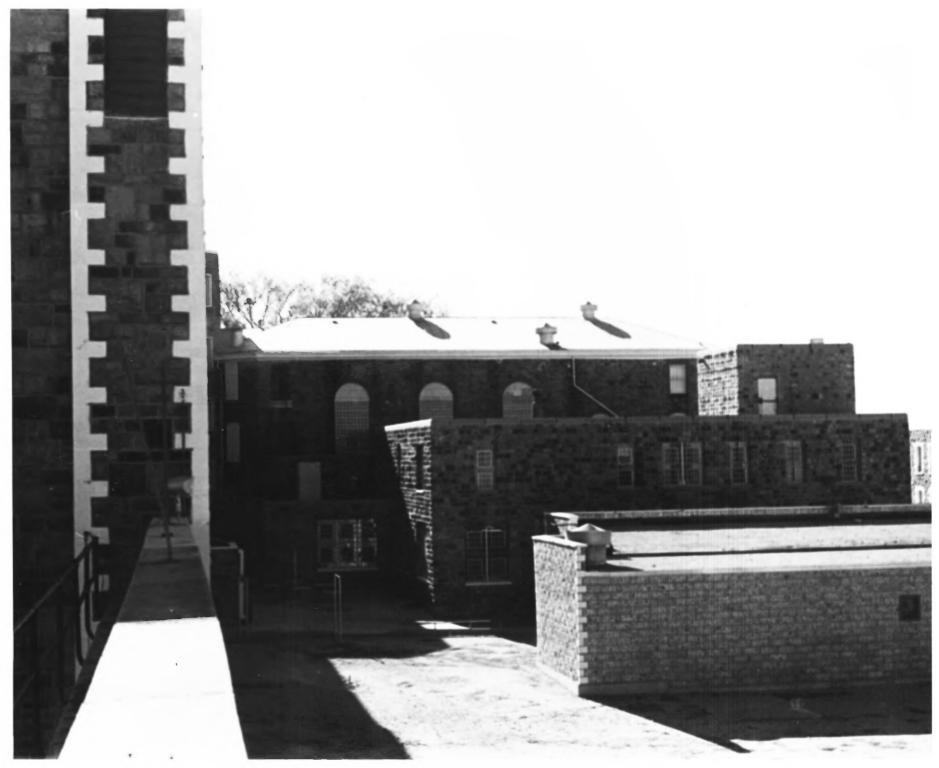

South Dakota State Penitentiary Federal and East Halls E F: APR 20 1978 Sioux Falls, SD Scott Gerloff October 1976 Historical Preservation Center Camera Facing Northeast OCT 2 5 1977 Photo #11 9 26 County Minnschahn