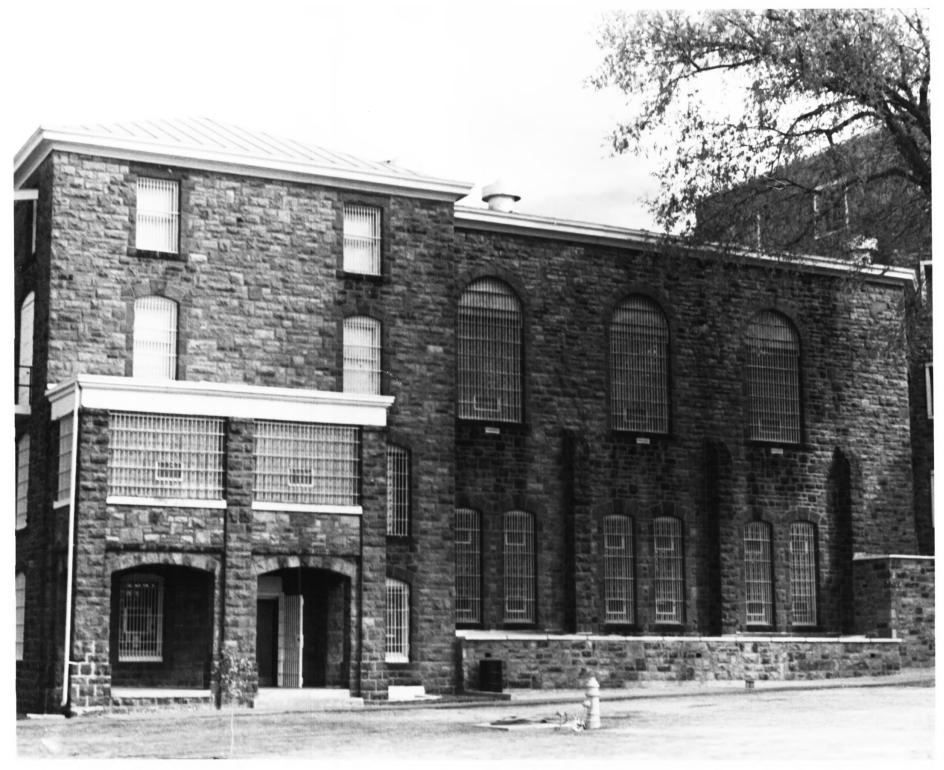

South Dakota State Penitentiary Interior of Federal Hall Sioux Falls, SD APR 20 1978 Scott Gerloff October 1976 Historical Preservation Center Camera Facing East Photo #25 A 36 minnehaha County

South Dakota State Penitentiary-Cells West Hall Sioux Falls, SD APR 20 1978 Scott Gerloff October 1976 Historical Preservation Centerr 25 1977 Camera Facing Southeast Photo #26 🍫 🏜 Minnehaha County