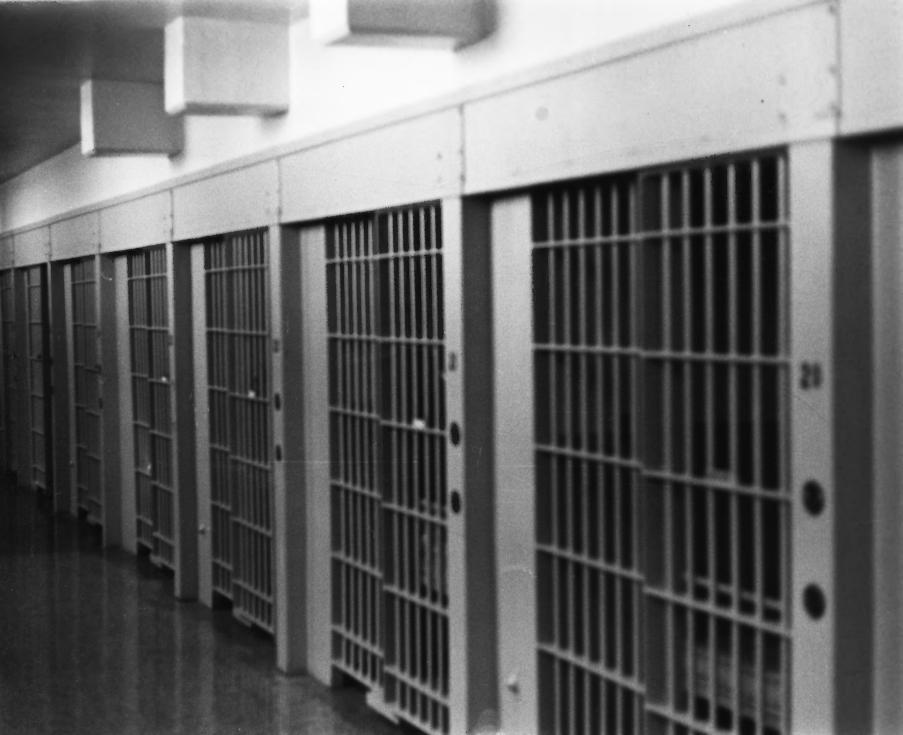

South Dakota State Penitentiary Interior of Federal Hall Sioux Falls, SD APR 20 1978 Scott Gerloff October 1976 Historical Preservation Center Camera Facing East Photo #25 A 36 minnehaha County

South Dakota State Penitentiary-Cells West Hall Sioux Falls, SD APR 20 1978 Scott Gerloff October 1976 Historical Preservation Centerr 25 1977 Camera Facing Southeast Photo #26 🍫 🏜 Minnehaha County