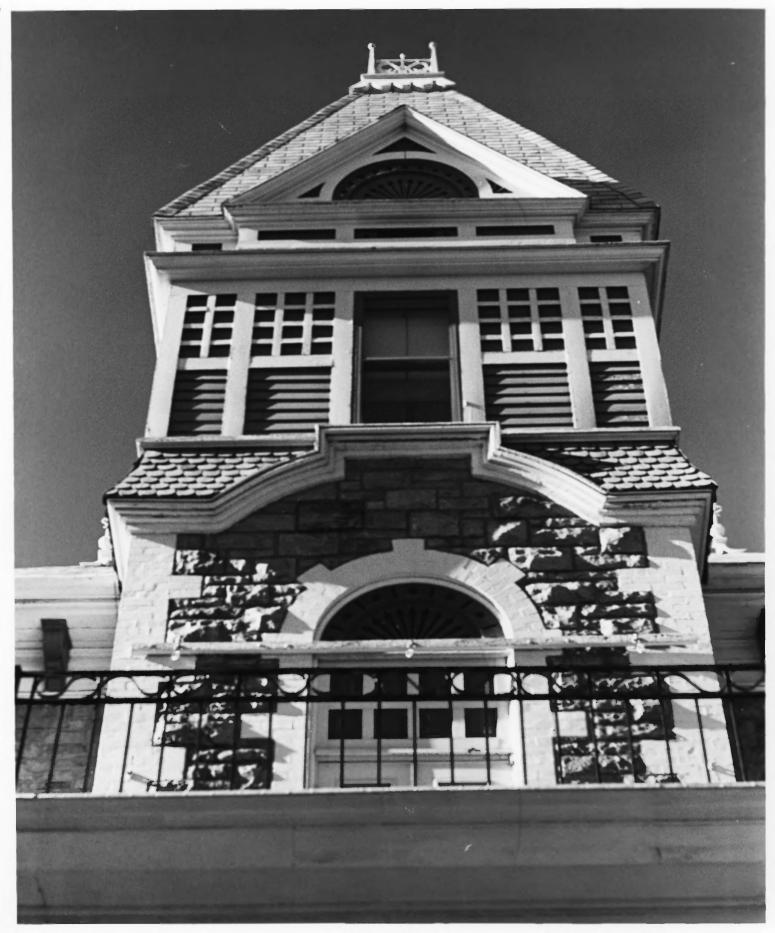

South Dakota State Penitentiary Warden's House(central tower) Sioux Falls, SD APR 2 0 1978 Scott Gerloff October 1976 Historical Preservation Center Camera Facing North OCT 2 5 1977 Photo #2 A 26 minvehaha county