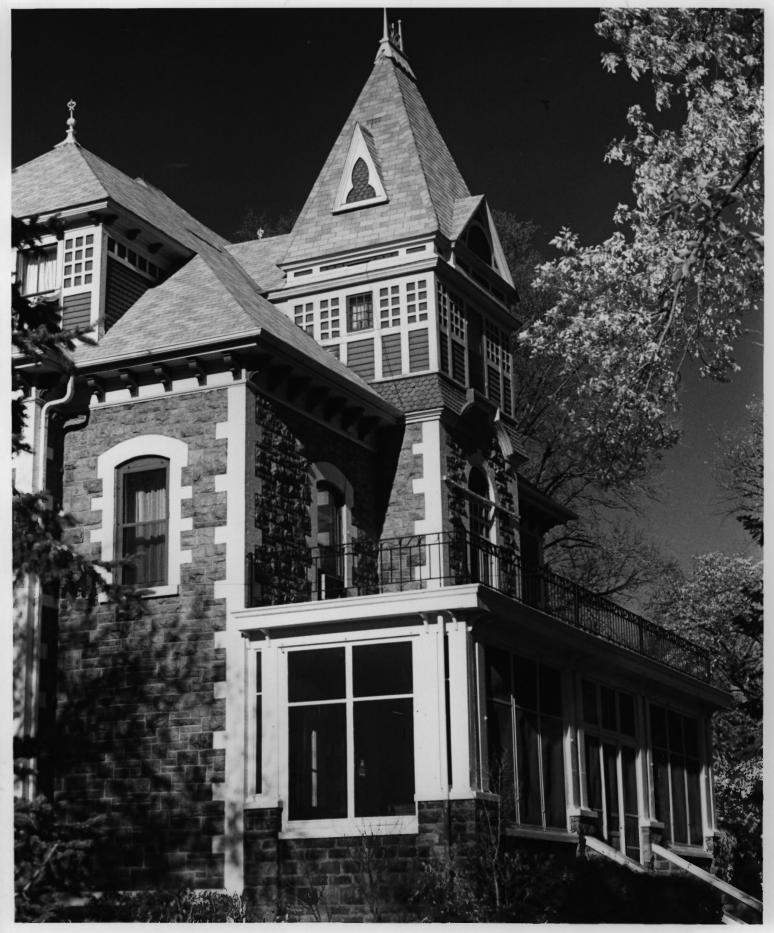

South Dakota State Penitentiary Warden's House Sioux Falls, SD APR 2 071978 Scott Gerloff Ocotober 1976 Historical Preservation Center Camera Facing Northeast OCT 2 5 1977 Photo #3 a 26

minorchaha Courty