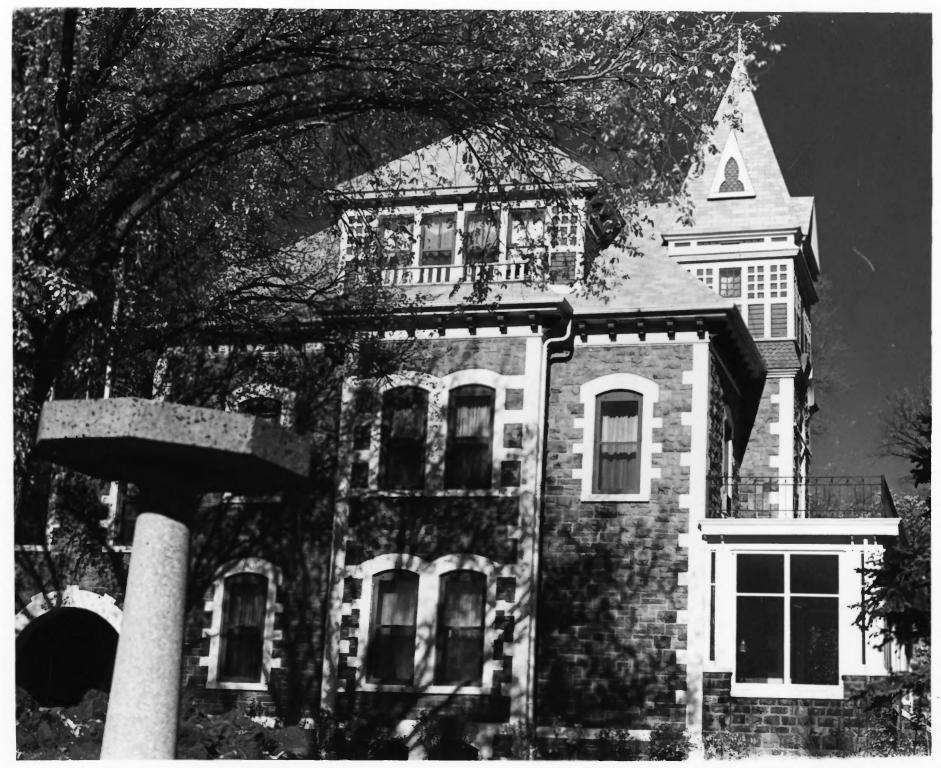

South Dakota State Penitentiary Warden's House (west facade) Sioux Falls, SD APR 2 0 1978 Scott Gerloff October 1976 Historical Preservation Center Camera Facing Northeast OCT 251977 Photo #4 826

South Dakota State Penitentiary Warden's House and Arch Sioux Falls, SD Scott Gerloff APR 20 1978 October 1976 Historical Preservation Center Camera Facing Southeast Photo #5 **4 36** OCT 2 5 1977