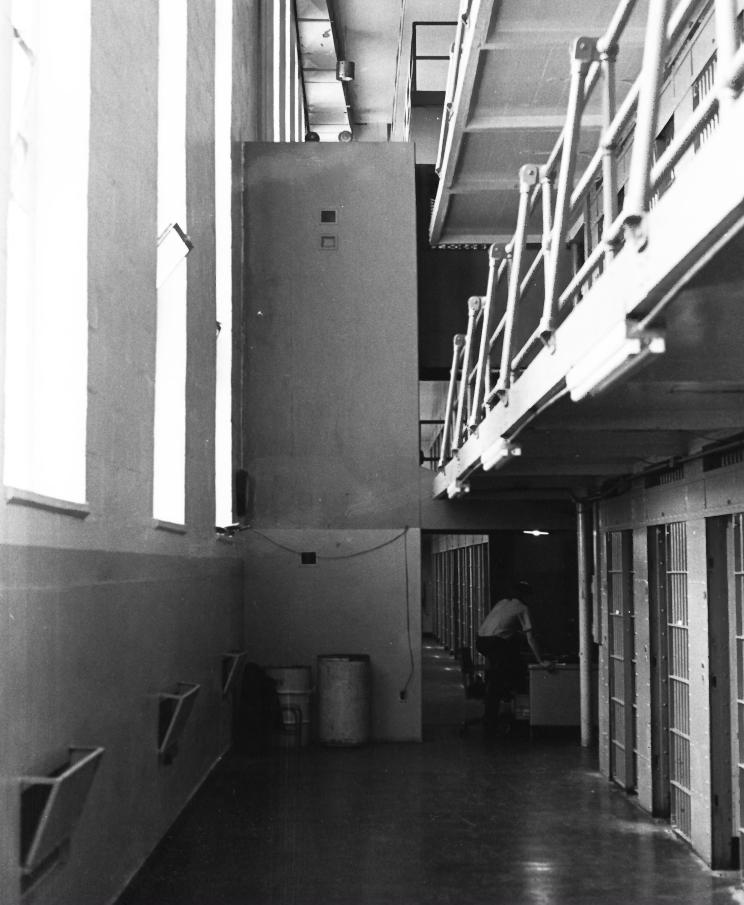

South Dakota State Penitentiary Interior of Federal Hall Sioux Falls, SD APR 20 1978 Scott Gerloff October 1976 Historical Preservation Center Camera Facing East Photo #25 A 36 minnehaha County

South Dakota State Penitentiary-Cells West Hall Sioux Falls, SD APR 20 1978 Scott Gerloff October 1976 Historical Preservation Centerr 25 1977 Camera Facing Southeast Photo #26 🍫 🏜 Minnehaha County