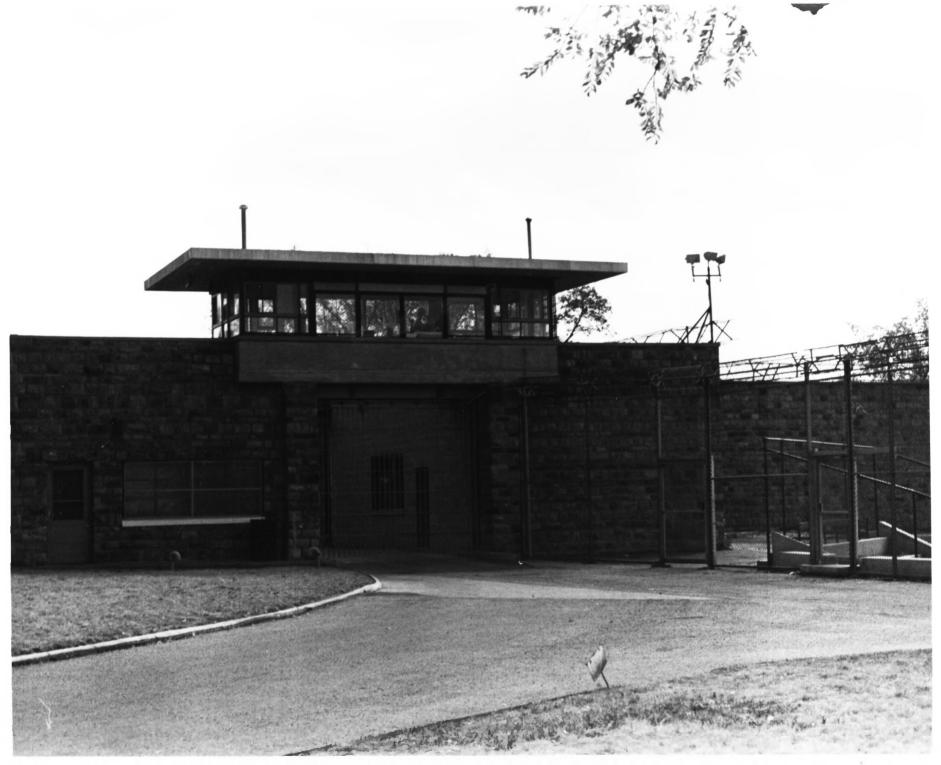

South Dakota State Penitentiary Guard Station on East Wall .... Sioux Falls, SD APR 20 1978 Scott Gerloff October 1976 Historical Preservation Center Camera Facing Northwest OCT 2 5 1977 Photo #12 miunshaha County