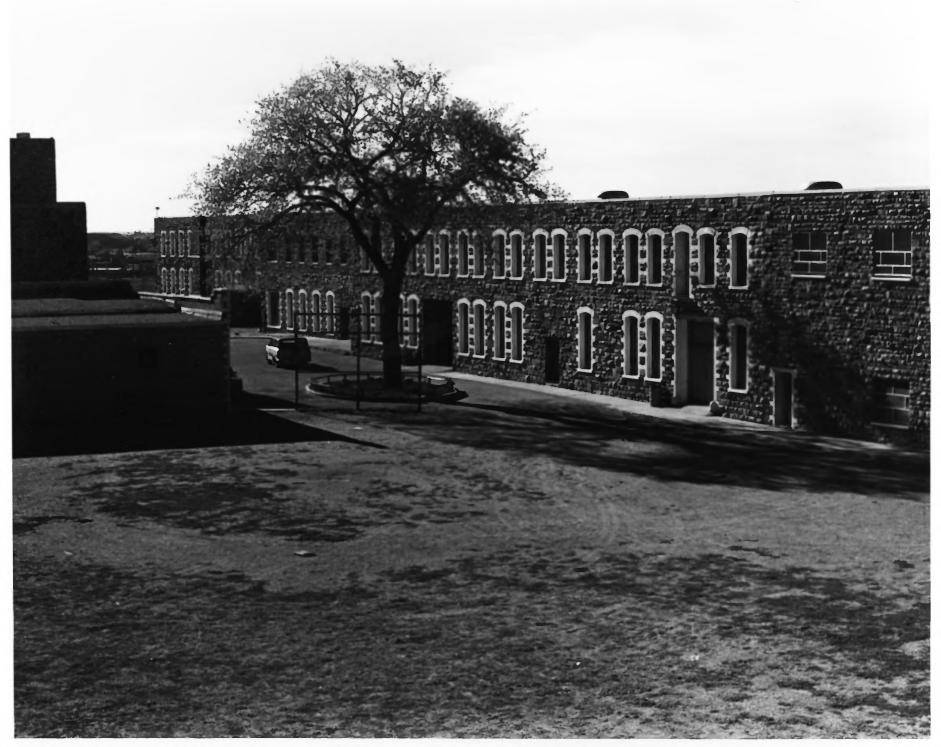

South Dakota State Penitentiary School and Industrial Buildings Sioux Falls, SD Scott Gerloff APR 2.0 1978 12-C October 1976 a sector and an a sector and a Historical Preservation Center Camera Facing Northwest OCT 2 5 1977 Photo #22 minnehe County

South Dakota State Penitentiary . Industrial Buildings Sioux Falls, SD Scott Gerloff APR 20 1978 October 1976 Historical Preservation Center Camera Facing Northwest Photo #23 OCT 251977

South Dakota State Penitentiary School and Industrial Buildings Sioux Falls, SD APR 20 1978 Scott Gerloff October 1976 Historical Preservation Center Camera Facing Northeast OCT 2 5 1977 Photo #24 a26