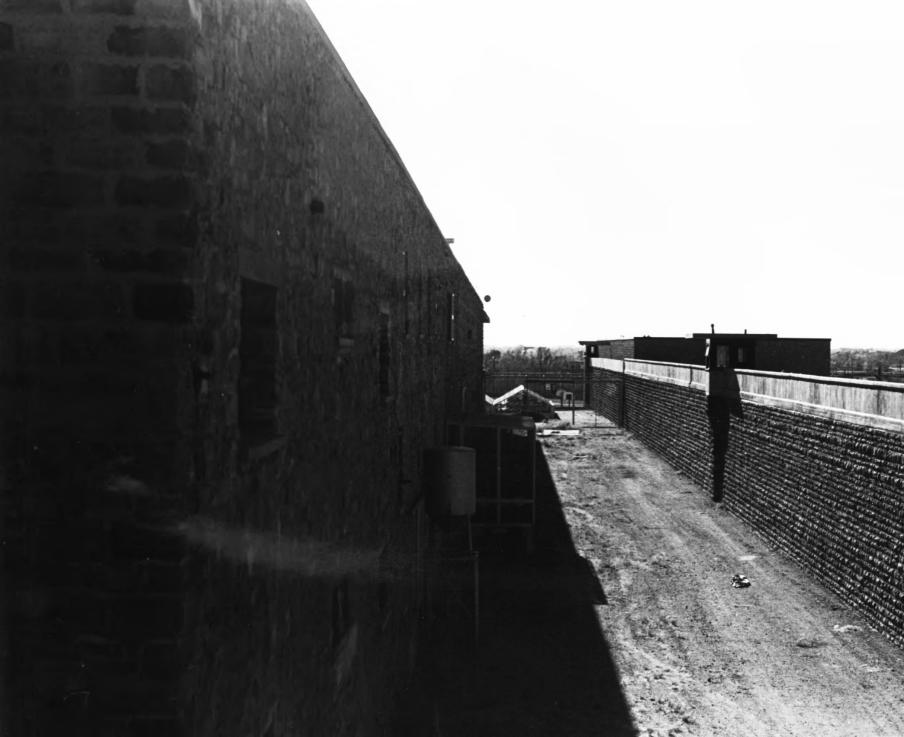

South Dakota State Penitentiary Guard Walk Sioux Falls, SD APR : 0 1978 Scott Gerloff October 1976 Historical Preservation Center Camera Facing North NCT 2 5 1977 Photo #15 26 minnethaha County

South Dakota State Penitentiary Federal Hall, Auto Body Shop, Admin. Bldg. Sioux Falls, SD Scott Gerloff F I 3 APR 20 1978 October 1976 Historical Preservation Center Camera Facing Southwest Photo #16 minnerhalia County