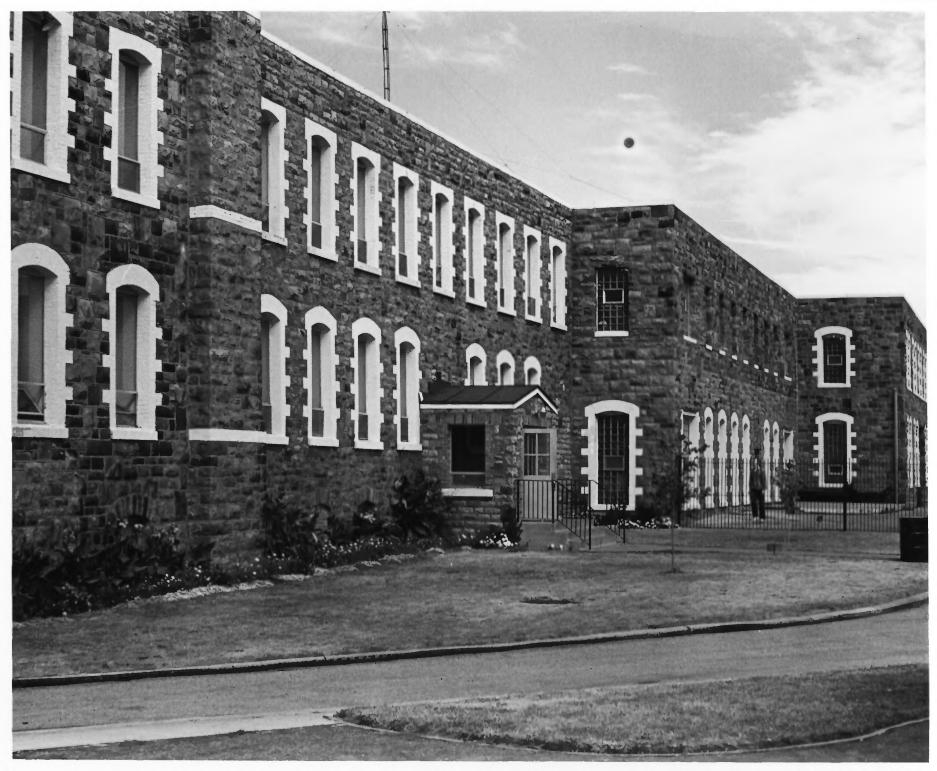

Minnshaha County

South Dakota State Penitentiary Administration Building Sioux Falls, SD Scott Gerloff APR 20 1978 October 1976 Historical Preservation Center Camera Facing Northeast OCT 2 5 1977 Photo #6 \$ 26