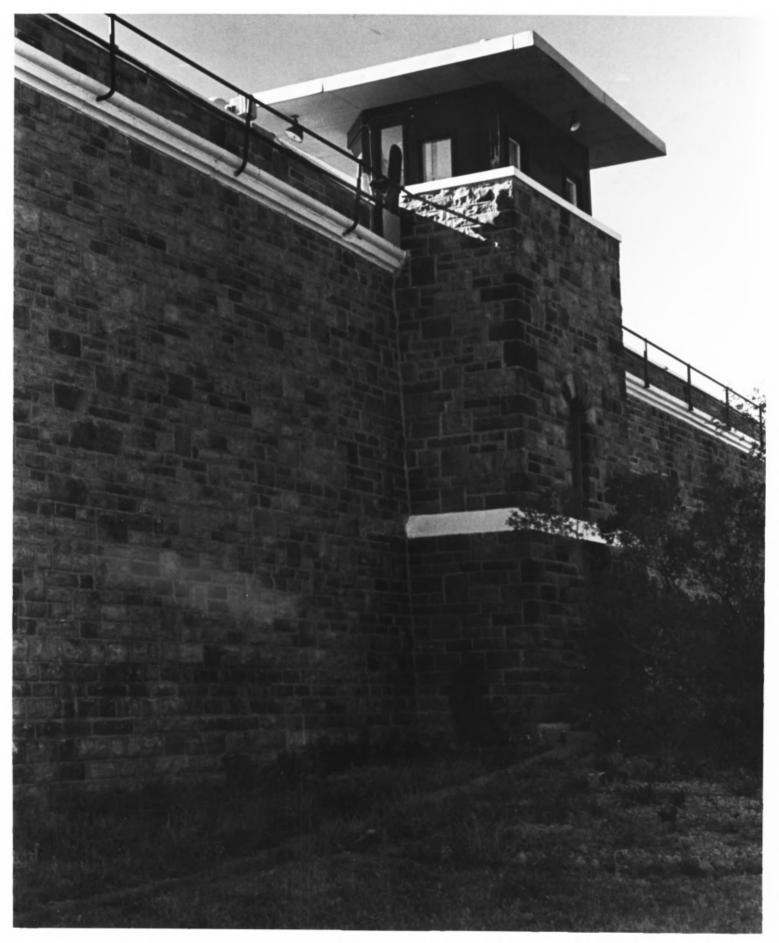

South Dakota State Penitentiary Guard Station on East Wall .... Sioux Falls, SD APR 20 1978 Scott Gerloff October 1976 Historical Preservation Center Camera Facing Northwest OCT 2 5 1977 Photo #12 miunshaha County