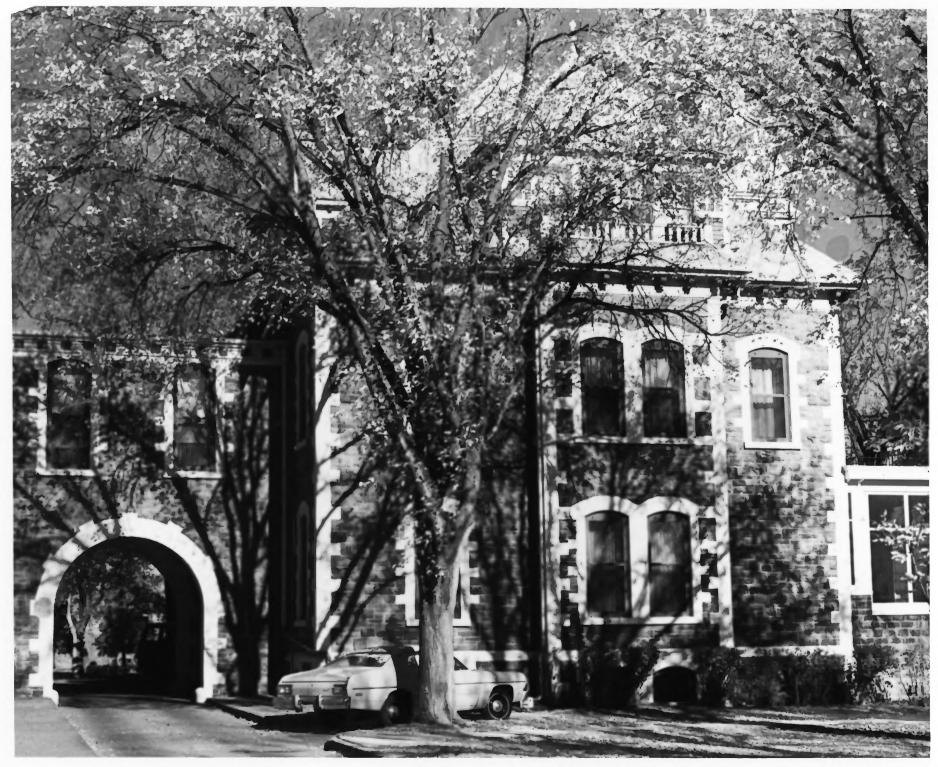

South Dakota State Penitentiary Warden's House(central tower) Sioux Falls, SD APR 2 0 1978 Scott Gerloff October 1976 Historical Preservation Center Camera Facing North OCT 2 5 1977 Photo #2 A 26 minvehaha county