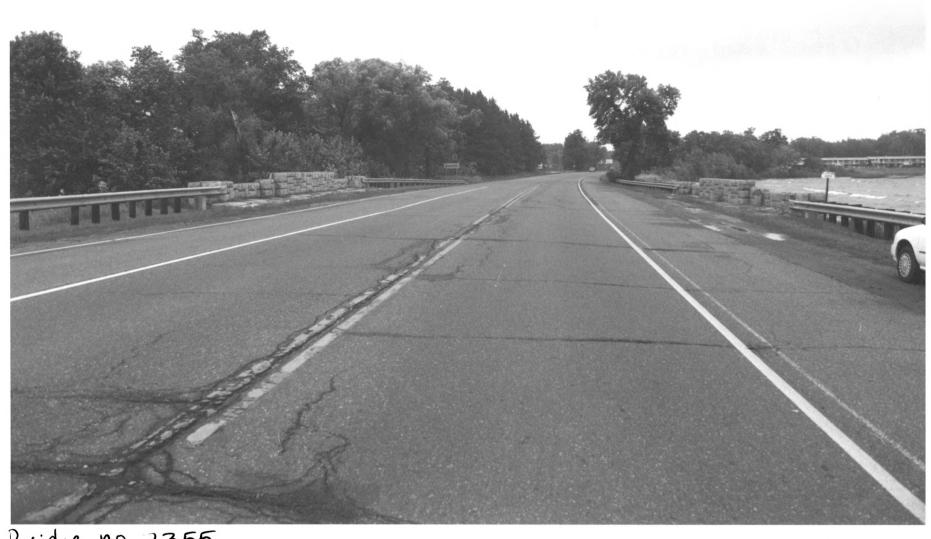

From the Collection of the MINNESOTA HISTORICAL SOCIETY

DO NOT REPRODUCE
WITHOUT WRITTEN PERMISSION

Bridge no. 3355 U.S. Highway 169 over Whitefish Creek, Kamio Township Milk Lacs Co., Mn 013081-214122

M.S. Highway 169 over white fish Creek, Kathio Township Mille Law Co., Mn Photographer: Chad Perkins September 1996 Mn Historical Society, 345 Kellogg Blud. W., St. Paul, Mn 55102-1906 Looking SW