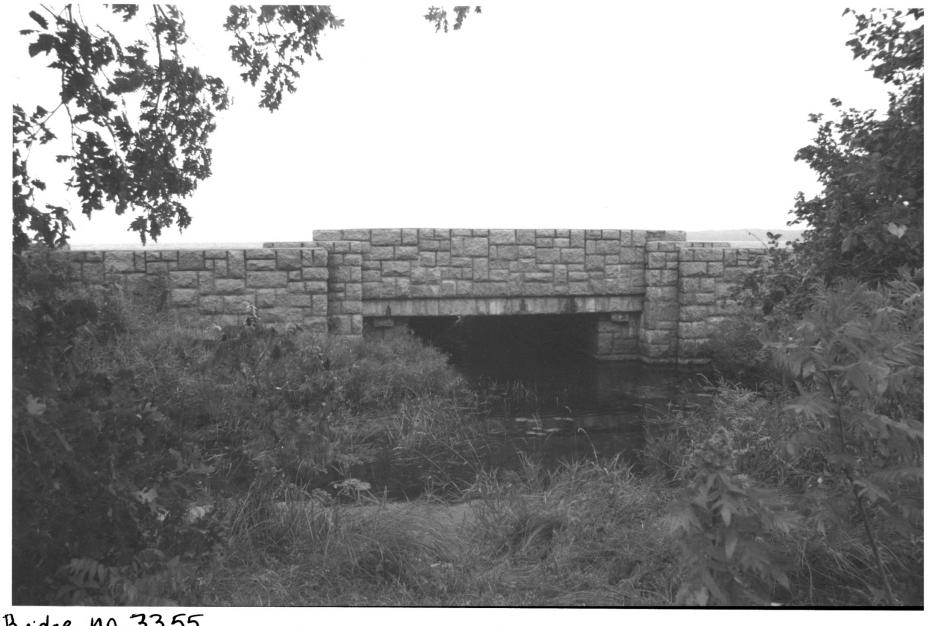

Bridge no. 3355 U.S. Highway 169 over white Fish Creek, Kathio Township Mille Lacs Co., Mn 013081-194/20

BRIDGE No. 3355 U.S. Highway 169 over white fish Creek, Kathio Township Mille Lacs co., Mn Photographer! Chad Perkins September 1996 Mn Historical Society, 345 Kellogg Blud. W., St. Paul, Mn 55102-1906 Looking n