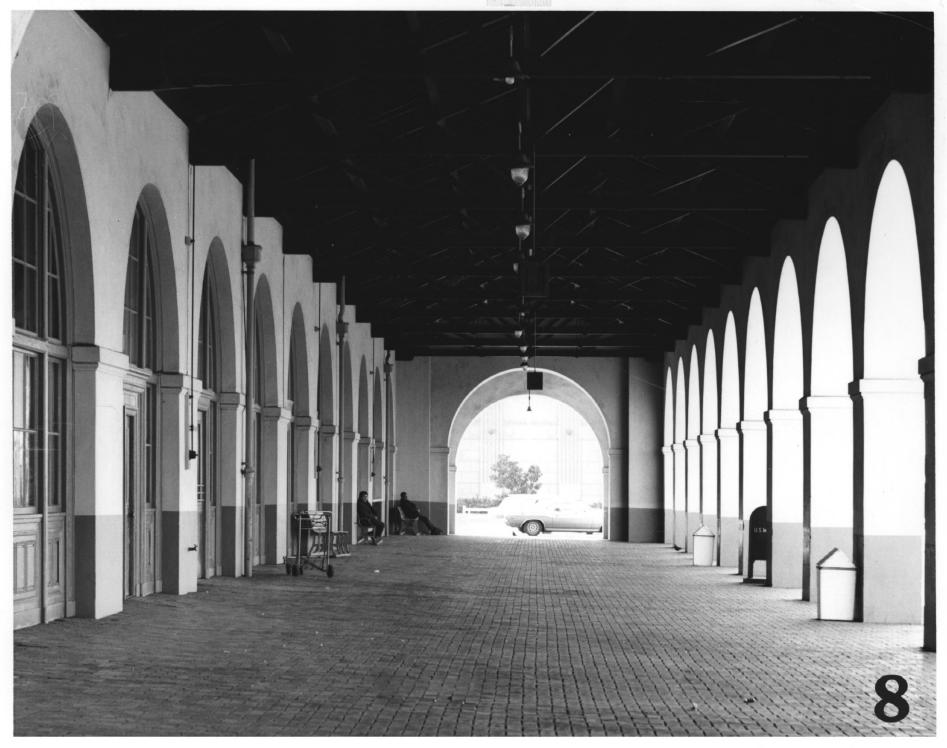

|       |  |
|          | DATE OF PHOTO: 1972                                            |                     |       |  |
| ш        | NEGATIVE FILED AT:                                             |                     |       |  |
| ш        | San Diego Chap. A.I.A., 2827 Presidio Drive, San Diego         | •                   | =     |  |
| S        | 4. IDENTIFICATION                                              |                     |       |  |
|          | DESCRIBE VIEW, DIRECTION, ETC.                                 |                     |       |  |
|          | 7. Exterior - Doorway                                          |                     |       |  |
|          |                                                                |                     |       |  |