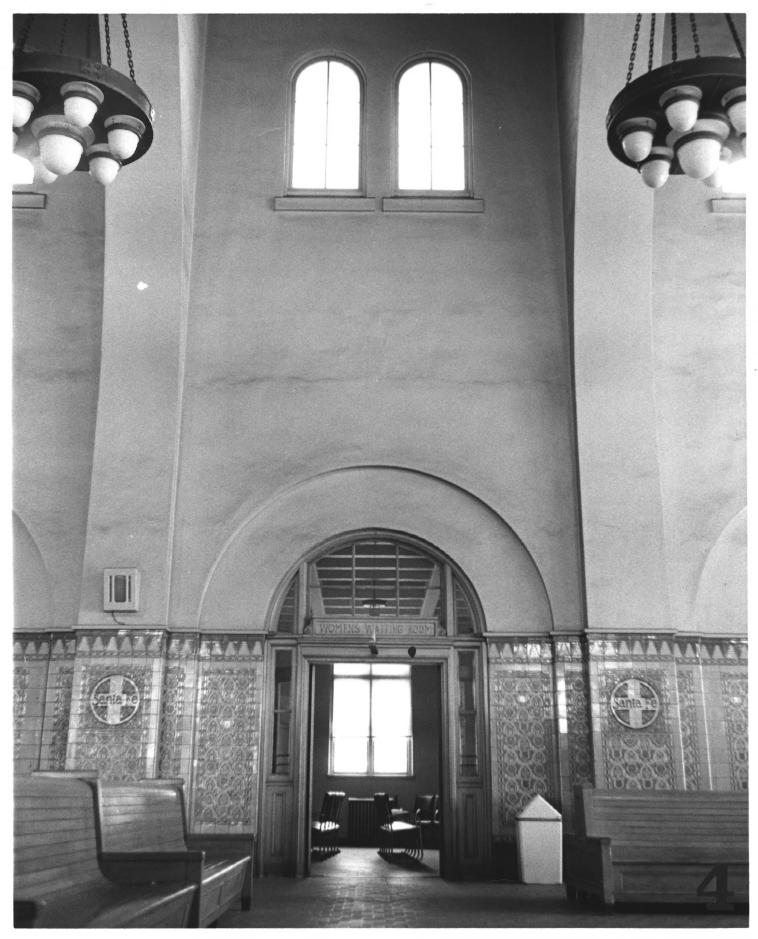

|          | UNITED STATES DEPARTMENT OF THE INTERIOR                                 | STATE            |      |  |  |
|----------|--------------------------------------------------------------------------|------------------|------|--|--|
|          | NATIONAL PARK SERVICE                                                    | California       |      |  |  |
|          | NATIONAL REGISTER OF HISTORIC PLACES                                     | COUNTY           |      |  |  |
|          | PROPERTY PHOTOGRAPH FORM                                                 | San Diego        |      |  |  |
|          |                                                                          | FOR NPS USE ONLY |      |  |  |
| S        | (Type all entries - attach to or enclose with photograph)                | JUN 2 6 1972     | DATE |  |  |
| z        | 1, NAME                                                                  | 2011 2 0 13/2    |      |  |  |
| 0        | соммон: Santa Fe Depot                                                   |                  |      |  |  |
| _        | AND/OR HISTORIC: Union Station                                           |                  |      |  |  |
| _        | 2. LOCATION                                                              |                  |      |  |  |
| U        | STREET AND NUMBER:                                                       |                  |      |  |  |
| <b>n</b> | 1050 Kettner                                                             |                  |      |  |  |
|          | CITY OR TOWN:                                                            |                  |      |  |  |
| ~        | San Diego                                                                |                  |      |  |  |
| T        | STATE: CODE COUNTY:                                                      |                  | CODE |  |  |
| S        | California 06 San Diego                                                  |                  | 073  |  |  |
| Z        | 3. PHOTO REFERENCE                                                       |                  |      |  |  |
| _        | PHOTO CREDIT: Robert Mosher, FAIA                                        |                  |      |  |  |
|          | DATE OF PHOTO: 1972                                                      | ,                |      |  |  |
| ш        | San Diego Chap. A.I.A., 2827 Presidio Drive, San Diego 4. IDENTIFICATION |                  |      |  |  |
| Е        |                                                                          |                  |      |  |  |
| S        | DESCRIBE VIEW, DIRECTION, ETC.                                           |                  |      |  |  |
|          | 4. Interior wall detail                                                  |                  |      |  |  |