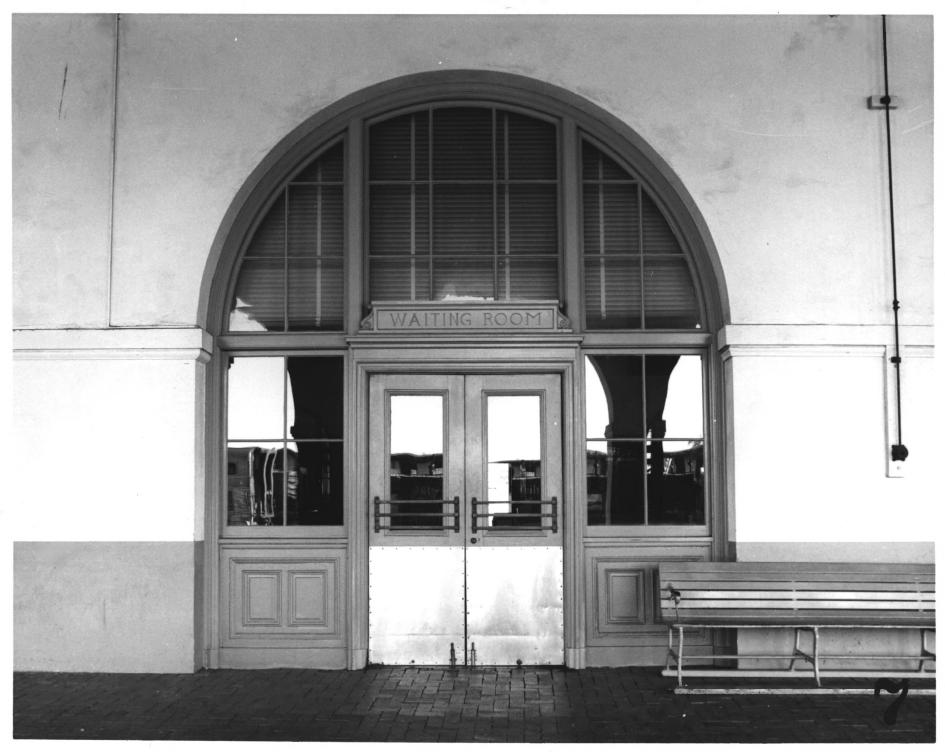

|          | UNITED STATES DEPARTMENT OF THE INTERIOR NATIONAL PARK SERVICE | STATE<br>California |       |  |
|----------|----------------------------------------------------------------|---------------------|-------|--|
|          | NATIONAL REGISTER OF HISTORIC PLACES                           | COUNTY San Diego    |       |  |
|          | PROPERTY PHOTOGRAPH FORM                                       | FOR NPS USE O       | NLY   |  |
| S        | (Type all entries - attach to or enclose with photograph)      | ENTRY NUMBER        | DATE  |  |
| Z        | 1. NAME                                                        | JUN 2 6 1972        |       |  |
| 0        | common: Santa Fe Depot                                         |                     |       |  |
| -        | AND/OR HISTORIC: Union Station  2. LOCATION                    |                     |       |  |
| <b>-</b> |                                                                |                     |       |  |
| ပ        | STREET AND NUMBER:                                             |                     |       |  |
|          | 1050 Kettner                                                   |                     |       |  |
|          | CITY OR TOWN:                                                  |                     |       |  |
| ∞        | San Diego                                                      |                     |       |  |
| <b>-</b> | STATE: CODE COUNTY:                                            |                     | CODE  |  |
| S        | California 06 San Diego                                        |                     | 073   |  |
| z        | 3. PHOTO REFERENCE                                             |                     | 1 0/7 |  |
| _        | PHOTO CREDIT: Robert Mosher, FAIA                              |                     |       |  |
|          | DATE OF PHOTO: 1972                                            |                     |       |  |
| ш        | NEGATIVE FILED AT:                                             |                     |       |  |
| ш        | San Diego Chap. A.I.A., 2827 Presidio Drive, San Diego         | •                   | =     |  |
| S        | 4. IDENTIFICATION                                              |                     |       |  |
|          | DESCRIBE VIEW, DIRECTION, ETC.                                 |                     |       |  |
|          | 7. Exterior - Doorway                                          |                     |       |  |
|          |                                                                |                     |       |  |