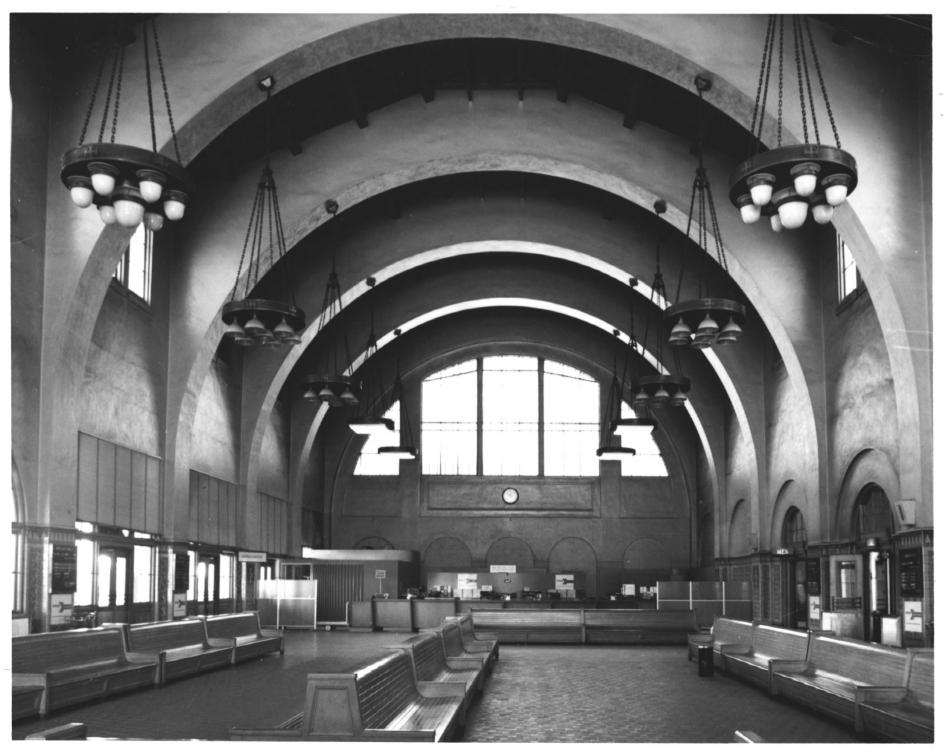

|   | UNITED STATES DEPARTMENT OF THE INTERIOR NATIONAL PARK SERVICE | STATE<br>California                    |      |
|---|----------------------------------------------------------------|----------------------------------------|------|
|   | NATIONAL REGISTER OF HISTORIC PLACES                           | COUNTY                                 |      |
|   | PROPERTY PHOTOGRAPH FORM                                       | San Diego                              |      |
|   |                                                                | FOR NPS USE ONLY                       |      |
| S | (Type all entries - attach to or enclose with photograph)      | 5UW 2 5 1972                           | DATE |
| Z | 1. NAME                                                        |                                        | - 1  |
| 0 | соммон: Santa Fe Depot                                         |                                        |      |
| _ | AND/OR HISTORIC: Union Station                                 |                                        |      |
| 1 | 2. LOCATION                                                    |                                        |      |
| C | STREET AND NUMBER:                                             |                                        |      |
| n | 1050 Kettner                                                   | ······································ |      |
| 2 | CITY OR TOWN:                                                  |                                        |      |
| ь | San Diego                                                      |                                        |      |
| S | CODE                                                           |                                        | CODE |
| z | California   06   San Diego                                    |                                        | 073  |
| _ | PHOTO CREDIT: Robert Mosher, FAIA                              |                                        |      |
|   | DATE OF PHOTO: 1972                                            |                                        |      |
| ш | NEGATIVE FILED AT:                                             |                                        |      |
| ш | San Diego Chap, A.I.A., 2827 Presidio Drive, San Die           | go                                     |      |
| S | 4. IDENTIFICATION                                              |                                        |      |
|   | DESCRIBE VIEW, DIRECTION, ETC.                                 |                                        |      |
|   | 3. Interior looking North                                      |                                        |      |
|   |                                                                |                                        |      |
|   |                                                                |                                        |      |