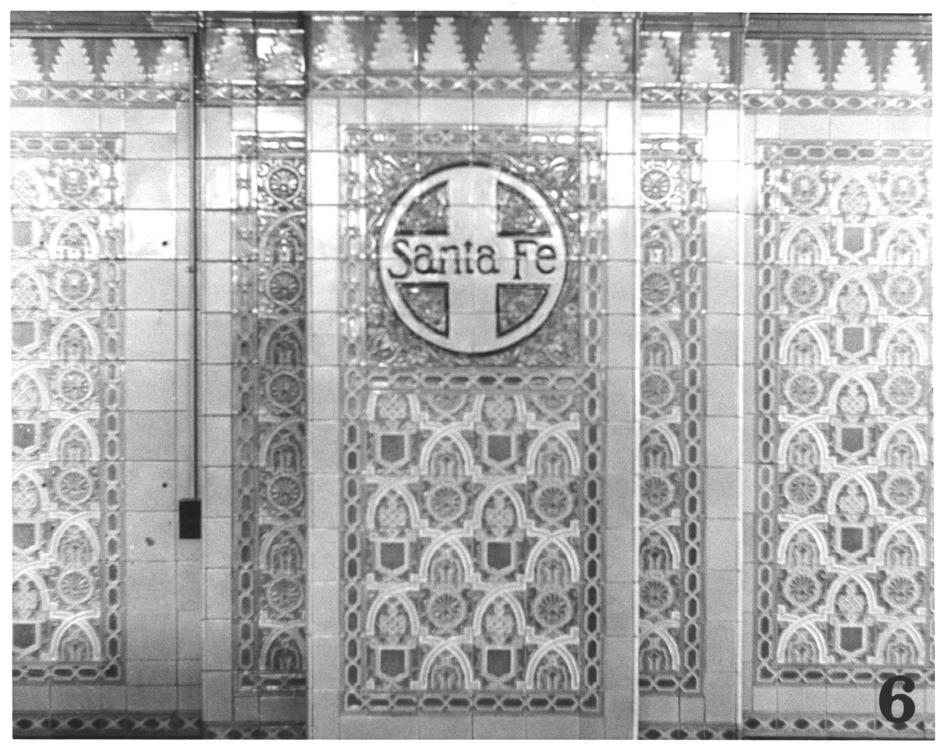

|   | UNITED STATES DEPARTMENT OF THE INTEI<br>NATIONAL PARK SERVIÇE | RIOR                                  | STATE<br>California        |      |  |
|---|----------------------------------------------------------------|---------------------------------------|----------------------------|------|--|
|   | NATIONAL REGISTER OF HISTORIC PLACES PROPERTY PHOTOGRAPH FORM  |                                       | San Diego FOR NPS USE ONLY |      |  |
|   |                                                                |                                       |                            |      |  |
| S | (Type all entries - attach to or enclose with pi               | hotograph)                            | JUN 2 6 1972               | DATE |  |
| Z | I. NAME                                                        |                                       |                            |      |  |
| 0 | соммом: Santa Fe Depot                                         |                                       |                            |      |  |
| _ |                                                                |                                       |                            |      |  |
| - | 2. LOCATION                                                    |                                       |                            |      |  |
| U | STREET AND NUMBER:                                             | · · · · · · · · · · · · · · · · · · · |                            |      |  |
| _ | 1050 Kettner                                                   |                                       |                            |      |  |
|   | CITY OR TOWN:                                                  |                                       |                            |      |  |
| 2 | San Diego                                                      |                                       |                            |      |  |
| _ | STATE: COD                                                     |                                       |                            | CODE |  |
| S | California 06                                                  | San Diego                             |                            | 073  |  |
| Z | 3. PHOTO REFERENCE                                             |                                       |                            |      |  |
|   |                                                                | 1000101101111111                      |                            |      |  |
|   | DATE OF PHOTO: 1972                                            |                                       |                            |      |  |
| ш | San Diego Chan A T A 2827 Presidio Drivo San Diego             |                                       |                            |      |  |
| S | 4. IDENTIFICATION                                              |                                       |                            |      |  |
|   | DESCRIBE VIEW, DIRECTION, ETC.                                 |                                       |                            |      |  |
|   | 6. Wainscot Detail                                             |                                       |                            | ÷    |  |