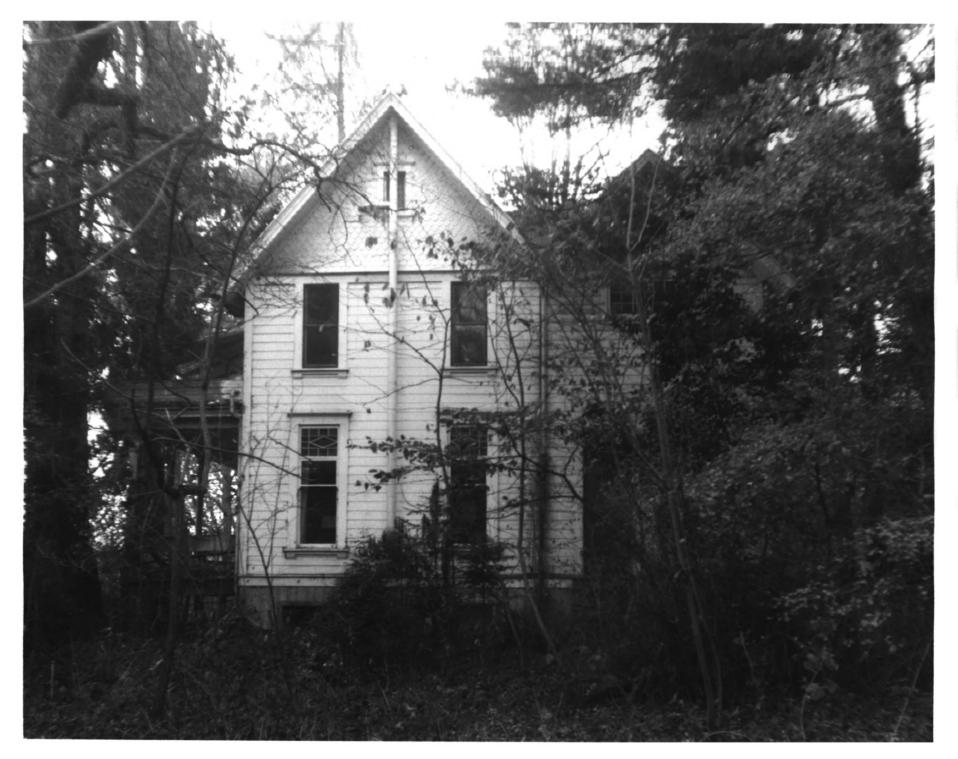

3 of 8 South and east elevations

James Driscoll photo, 1978 7315 SW Capitol Hill Raod Portland, OR 97219

Doc 2 1978.

4 of 8 South elevation, showing west wing and solid balustrade added to porch deck in 1925.

AUG 29 1978

James Driscoll photo, 1978 7315 SW Capitol Hill Road Portland, OR 97219 pole OCT 2 1978

5 of 8 East elevation, showing imbricated shingle siding in gable end. AUG 2 9 1978

James Driscoll photo, 1978 7315 SW Capitol Hill Road Portland, OR 97219 OCT 2 1978