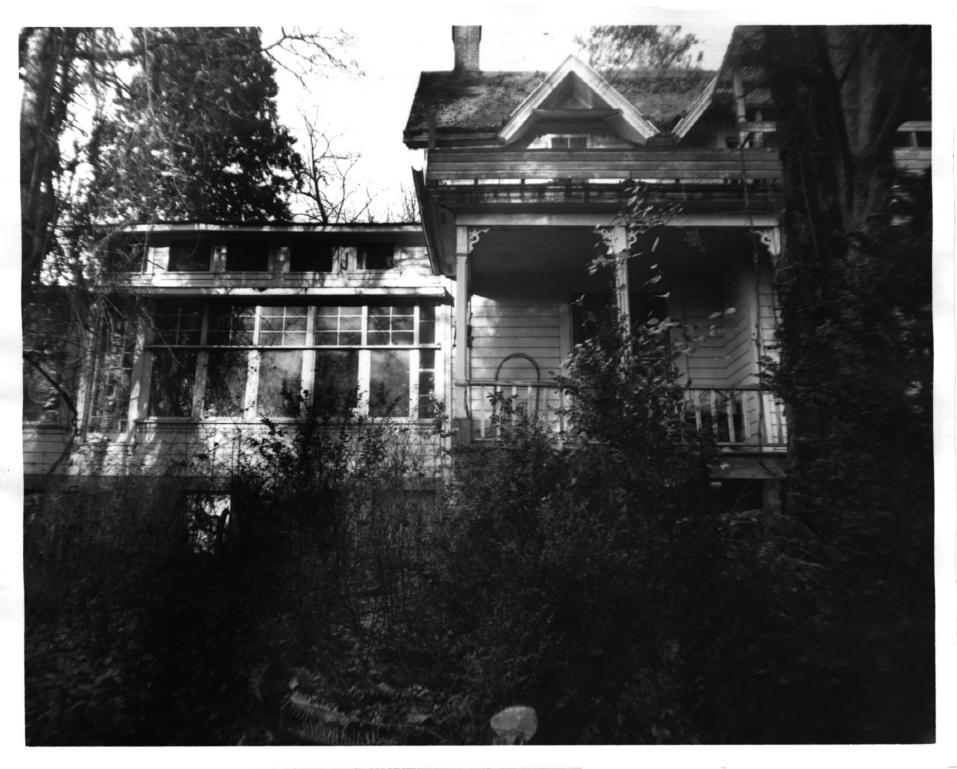

3 of 8 South and east elevations

James Driscoll photo, 1978 7315 SW Capitol Hill Raod Portland, OR 97219

Doc 2 1978.

4 of 8 South elevation, showing west wing and solid balustrade added to porch deck in 1925.

AUG 29 1978

James Driscoll photo, 1978 7315 SW Capitol Hill Road Portland, OR 97219 pole OCT 2 1978

5 of 8 East elevation, showing imbricated shingle siding in gable end. AUG 2 9 1978

James Driscoll photo, 1978 7315 SW Capitol Hill Road Portland, OR 97219 OCT 2 1978