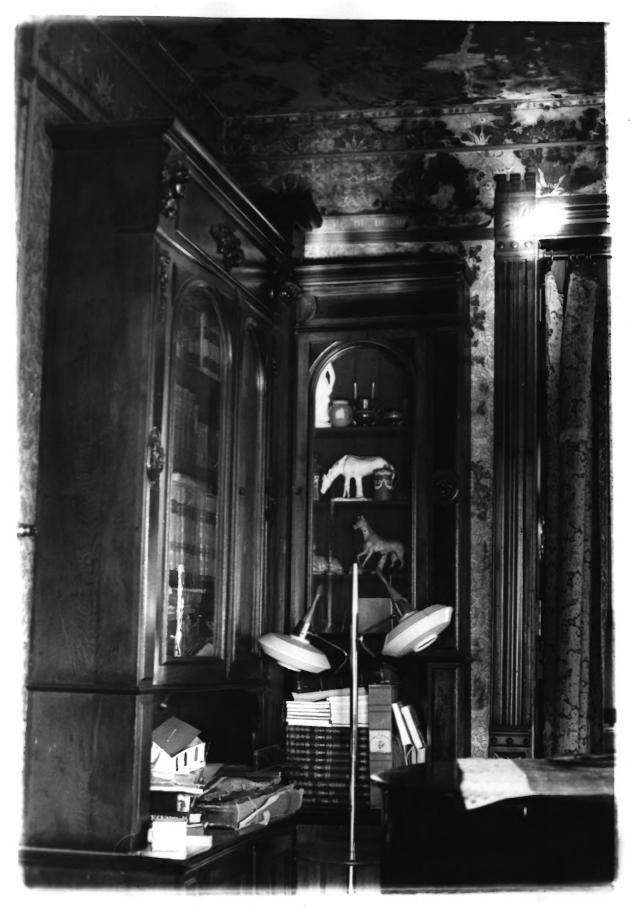

8 of 8

Cabinet bookcase containing portions of Colonel Dosch's library. Note original door trim and wall coverings.