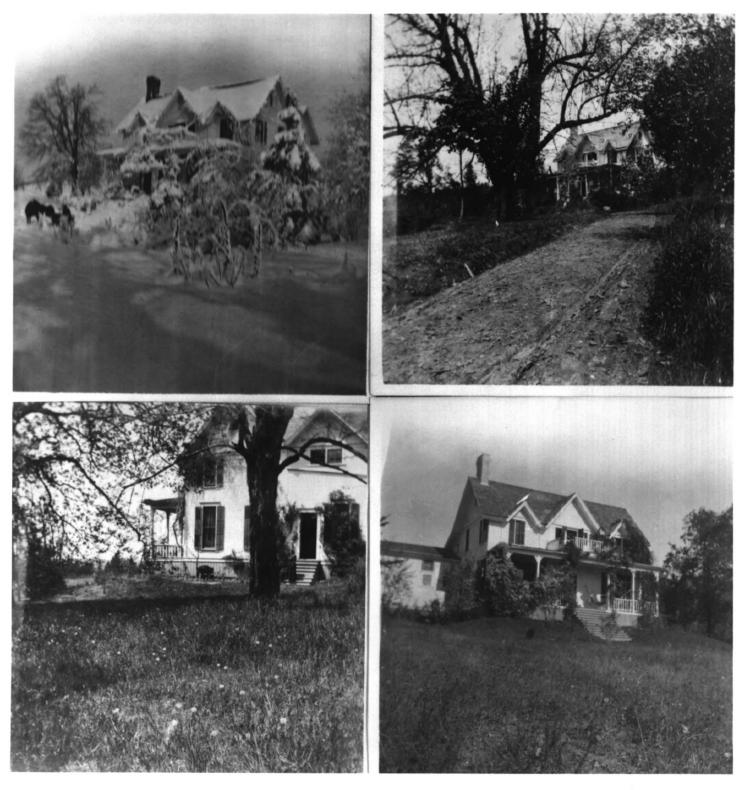

1 of 8 Historic views from family snap shot album ca. 1900 - 1910 James Driscoll 7315 SW Capitol Hill Road

Portland, Oregon 97219

AUG 2 9 1978

2 of 8 Historic view, ca. 1915, showing second story addition to west wing. James Driscoll 7315 SW Capitol Hill Road

Portland, OR 97219

DOE Oct 2 1978

AUG 2 9 1978

50 THE NATION 5 OPERIV

```
Dosch (Henry E.) House
5298 SW Dosch Road
Portland, Multnomah County, Oregon
```

James Driscoll photo, 1978 7315 SW Capitol Hill Road Portland, OR 97219 OCT 2 1978 AUG 2 9 1978