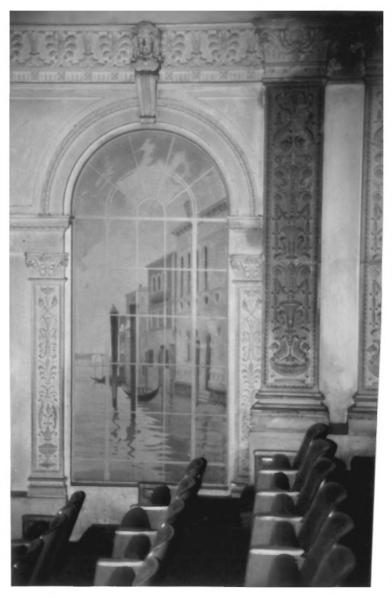

Photo by Robert Steinmann Negative in possession of photographer Interior painting by Joe Knowles, Side wall Theater bacony

Photo by John Goodenberger Negative in possession of photographer Upper window, S.W. cormer tower looking East, 12th Street