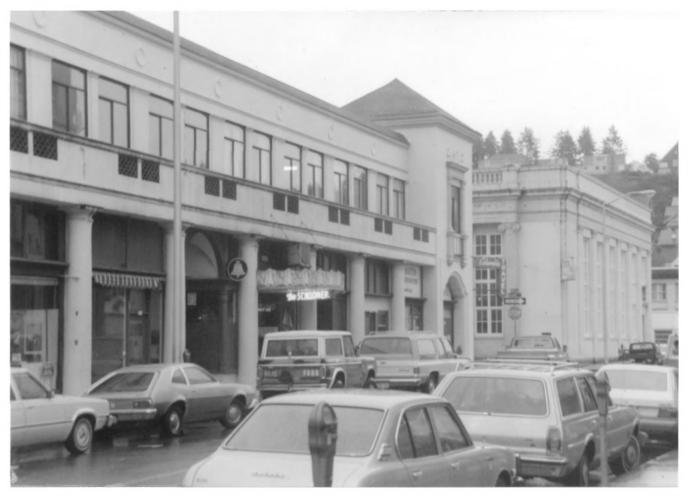

- Photo by Robert Seinmann October, 1983 Negative in possession of photographer Front Facade, Commercial Street looking Southeast
- Photo #1

Photo by Robert Steinmann October, 1983 Negative in possession of photographer Side Facade, 12th Street looking East