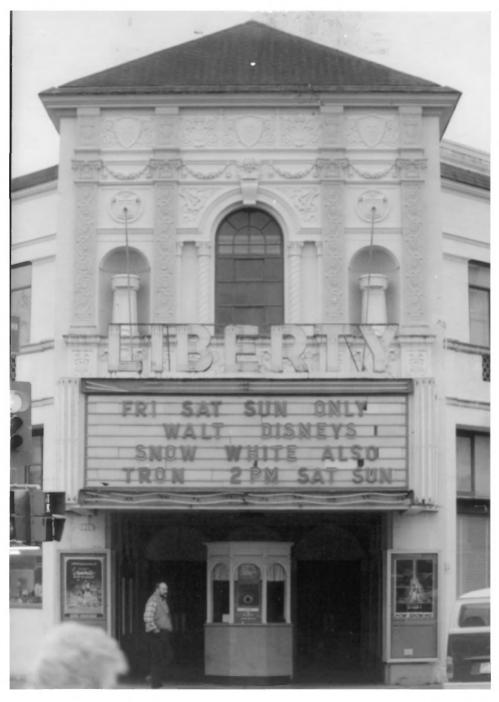

- Photo by Robert Seinmann October, 1983 Negative in possession of photographer Front Facade, Commercial Street looking Southeast
- Photo #1

Photo by Robert Steinmann October, 1983 Negative in possession of photographer Side Facade, 12th Street looking East

Photo by Robert Steinmann Negative In possession of photographer Front facade, Commercial Street looking Southeast

- Photo by Robert Steinmann Negetive in possession of photographer Front Facade, Commercial Street looking Southeast
- Photo #4