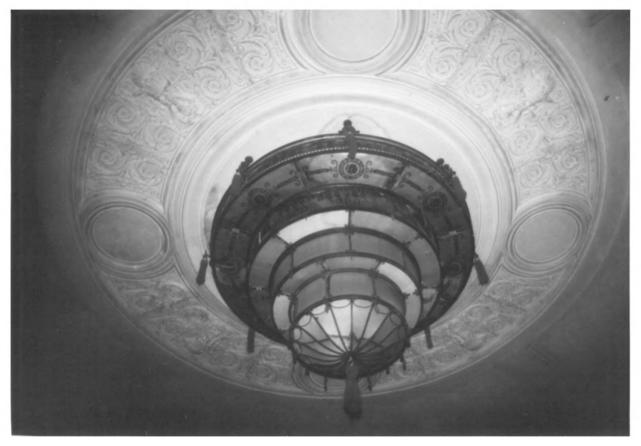

Photo by Robert Steinmann Negative in possession of phtographer Interior lighting fixture, cetral chandelier, Theater

Photo by John Goodenberger Negative in possession of photographer Interior moulding, upper wall Theater