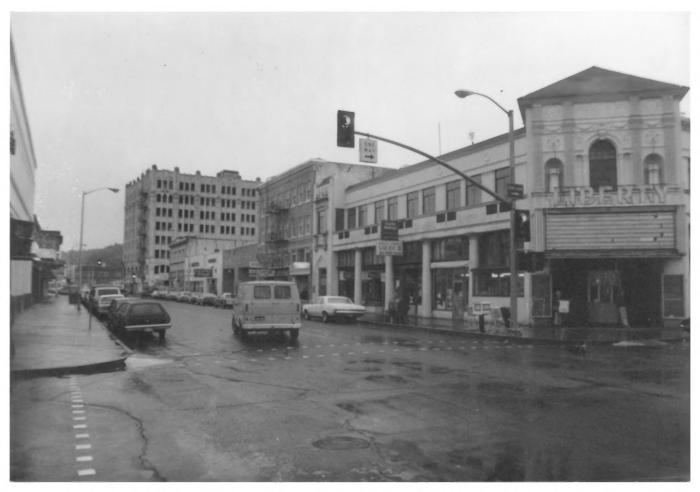

- Photo by Robert Seinmann October, 1983 Negative in possession of photographer Front Facade, Commercial Street looking Southeast
- Photo #1

Photo by Robert Steinmann October, 1983 Negative in possession of photographer Side Facade, 12th Street looking East

Photo by Robert Steinmann Negative In possession of photographer Front facade, Commercial Street looking Southeast

- Photo by Robert Steinmann Negetive in possession of photographer Front Facade, Commercial Street looking Southeast
- Photo #4