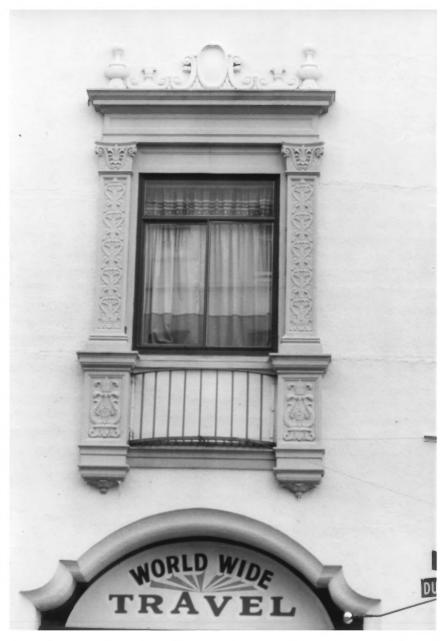

Photo by Robert Steinmann Negative in possession of photographer Interior painting by Joe Knowles, Side wall Theater bacony

Photo by John Goodenberger Negative in possession of photographer Upper window, S.W. cormer tower looking East, 12th Street