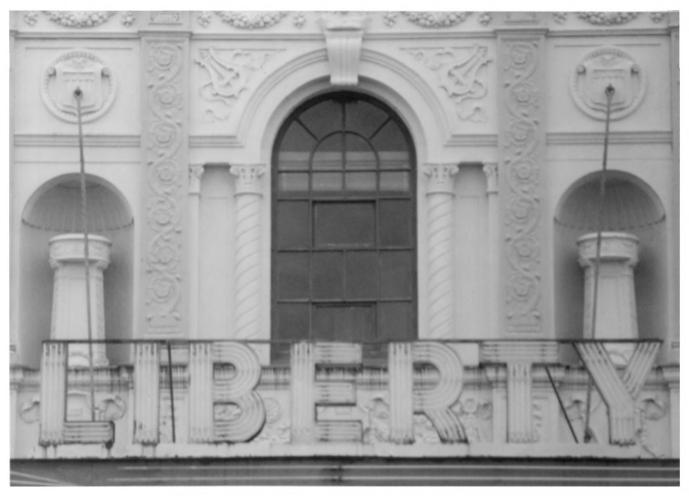

Photo by Robert Steinmann Negative in possession of photographer Interior painting by Joe Knowles, Side wall Theater bacony

Photo by John Goodenberger Negative in possession of photographer Upper window, S.W. cormer tower looking East, 12th Street