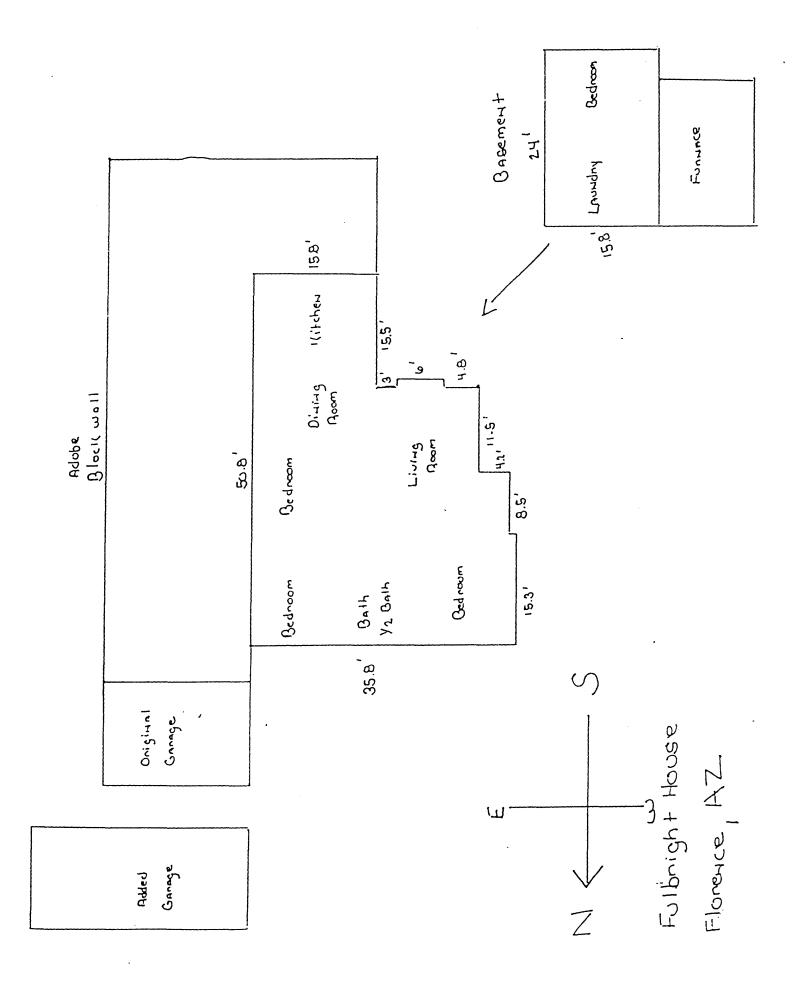

e 4 | Fulbright, Thomas, House |
|------------------|--------------------------|
|                  | name of property         |
|                  | Pinal County, Arizona    |
| •                | county and State         |

Construction on the Fulbrights' new house began in the spring of 1933 in spite of the rigors of the Great Depression. The architectural plans had been ordered by Mr. and Mrs. Fulbright from the Architect's Small House Bureau of the American Institute of Architecture. They contracted with a local rancher and cotton farmer, Archie Bartlett, to construct the house. Later that year, after being elected Pinal County Treasurer, Mr. Bartlett transferred completion of the project to another person. The Fulbrights moved into the house on Valentine's Day, February 14, 1934.