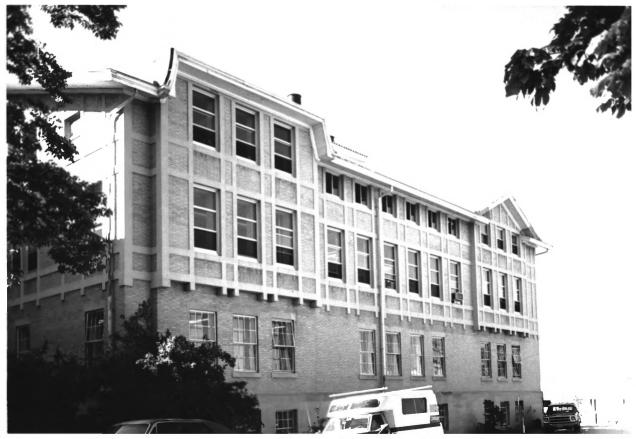

HORTICULTURE AND AGRICULTURAL PHYSICS AND SOIL SCIENCE, 1525 Observatory Drive, UW-Madison, Madison, Dane County, WI. Photo by Elizabeth Miller, November 1984. Neg at State Historical Society of WI. View from north. Photo #3 of 3.