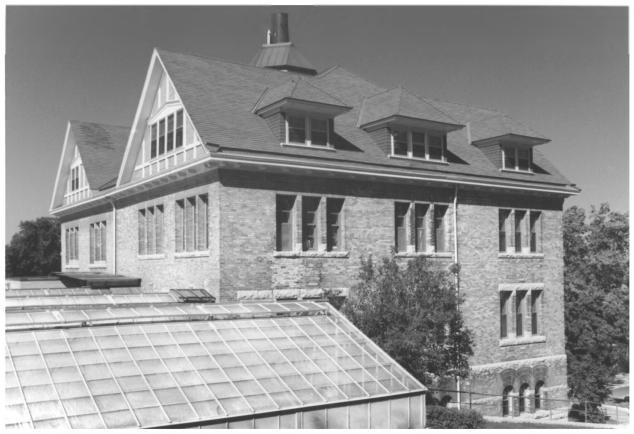

HORTICULTURE AND AGRICULTURAL PHYSICS AND SOIL SCIENCE, 1525 Observatory Drive, UW-Madison, Madison, Dane County, WI. Photo by Elizabeth Miller, November 1984. Neg. at State Historical Society of WI. View from east. Photo #2 of 3.