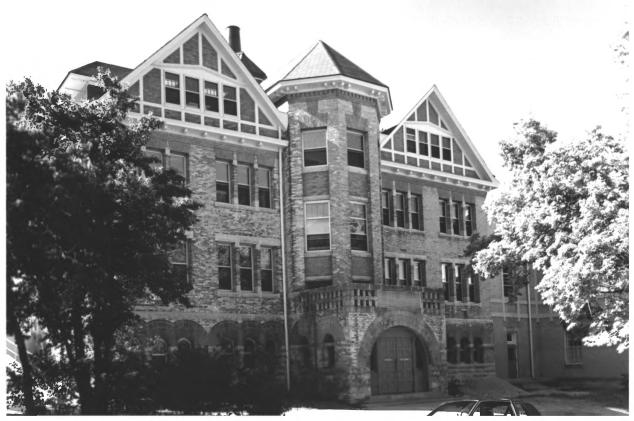

HORTICULTURE AND AGRICULTURAL PHYSICS AND SOIL SCIENCE, 1525 Observatory Drive, UW-Madison, Madison, Dane County, WI. Photo by Elizabeth Miller, November 1984. Neg. at State Historical Society of WI. View from North. Photo #1 of 3.