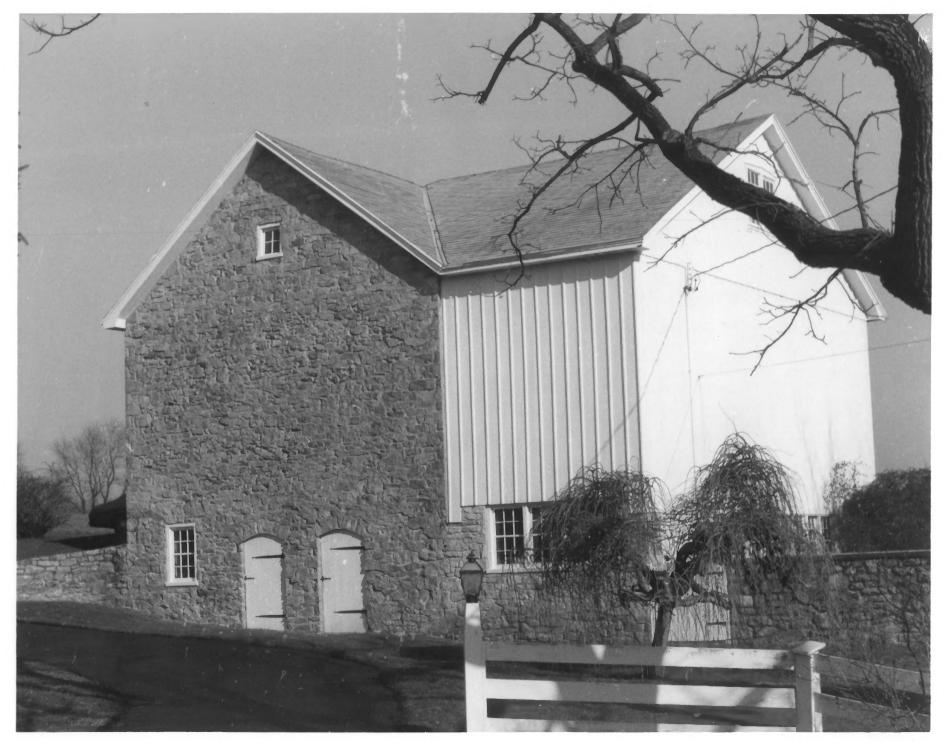

Location: Box 198, Limestone Road, Hockessin, Delaware 19707

Photographer: Valerie Cesna

**Date:** June 1986

- Location of Negative: Bureau of Archaeology and Historic Preservation, Dover, Delaware
- Description: Barn, view from south

Photograph Number: 15