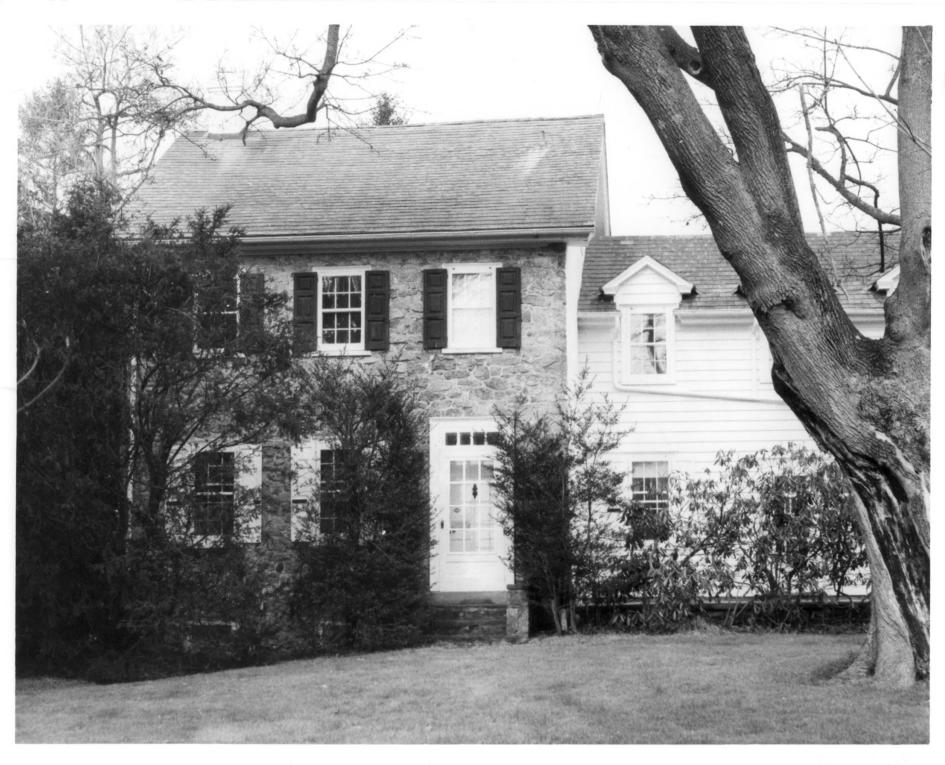

Location of Negative: Bureau of Archaeology and Historic Preservation, Dover, Delaware

Description: Dwelling, view from southeast

Photograph Number: 14

Name: Agricultural Buildings and Complexes in Mill Creek Hundred, 1800-1840, Springer Farm (N-1110)