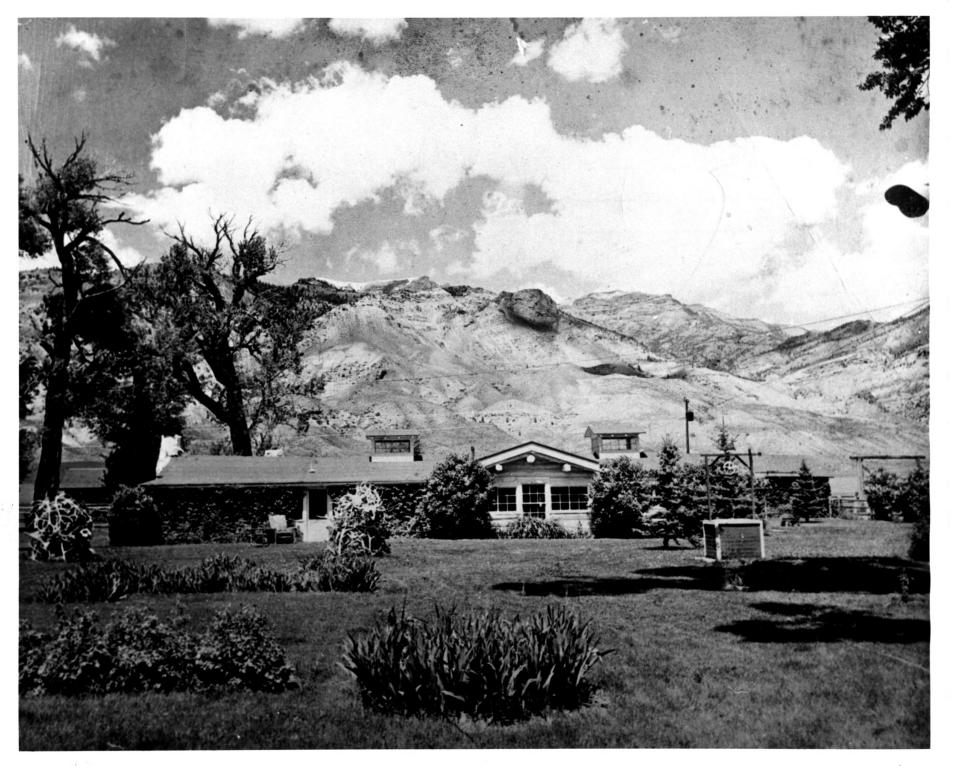

| MPS Number 4/3/73             |  |  |  |  |
|-------------------------------|--|--|--|--|
| Title: T.E. Rench Headquaters |  |  |  |  |
|                               |  |  |  |  |
| Loc. PARK, Wyoming            |  |  |  |  |
| southeast length of the blog. |  |  |  |  |
|                               |  |  |  |  |
| 2                             |  |  |  |  |

|      | mber                                                        | 13/73                                                                                                                                                                                   |                     |       |  |
|------|-------------------------------------------------------------|-----------------------------------------------------------------------------------------------------------------------------------------------------------------------------------------|---------------------|-------|--|
| Loc. | PART, W                                                     | Juoming west west                                                                                                                                                                       | i.                  |       |  |
| -    | <u></u>                                                     |                                                                                                                                                                                         |                     |       |  |
|      |                                                             | UNITED STATES DEPARTMENT OF THE INTERIOR NATIONAL PARK SERVICE                                                                                                                          | STATE Wyoming       |       |  |
|      |                                                             | NATIONAL REGISTER OF HISTORIC PLACES                                                                                                                                                    | COUNTY              |       |  |
|      |                                                             | PROPERTY PHOTOGRAPH FORM                                                                                                                                                                | FOR NPS USE ONLY    | ,     |  |
| *    | S                                                           | (Type all entries - attach to or enclose with photograph)                                                                                                                               | ENTRY NUMBER        | DATE  |  |
|      | <b>z</b><br>0                                               | I. NAME  common: T E Ranch Headquarters                                                                                                                                                 |                     |       |  |
|      | _                                                           | AND/OR HISTORIC: T E Ranch House                                                                                                                                                        |                     |       |  |
|      | <b>-</b>                                                    | 2. LOCATION 68 MECENTY 3                                                                                                                                                                |                     |       |  |
|      | 30 miles southwest of Cody on 6.1872 Mail, South Fork Route |                                                                                                                                                                                         |                     |       |  |
|      | <b>¬</b>                                                    |                                                                                                                                                                                         | in Fork Route       |       |  |
|      | <u>~</u>                                                    | Cody                                                                                                                                                                                    |                     |       |  |
|      | <b>—</b>                                                    | STATE: CODE COUNTY:                                                                                                                                                                     |                     | CODE  |  |
|      | S                                                           | Wyoming 96 Park                                                                                                                                                                         |                     | 029   |  |
|      | Z                                                           | 3. PHOTO REFERENCE                                                                                                                                                                      |                     |       |  |
|      |                                                             | PHOTO CREDIT: Unknown                                                                                                                                                                   |                     |       |  |
|      | ш                                                           | DATE OF PHOTO: Unknown, but probably about 1915                                                                                                                                         |                     |       |  |
|      | ш                                                           | Copy negative - Jack Richard Studio, 915 Rumsey Ave. Cody, Wy. 82414                                                                                                                    |                     |       |  |
|      | S                                                           | 4. IDENTIFICATION                                                                                                                                                                       |                     |       |  |
|      |                                                             | DESCRIBE VIEW, DIRECTION, ETC. View is to the west no                                                                                                                                   |                     |       |  |
|      |                                                             | Ranch house and Headquarters from the southward of<br>Buffalo Bill, evidently near the end of his life,<br>ranch riders. Judging from shadow lengths, the p<br>of a short December day. | is shown between tw | WO OW |  |