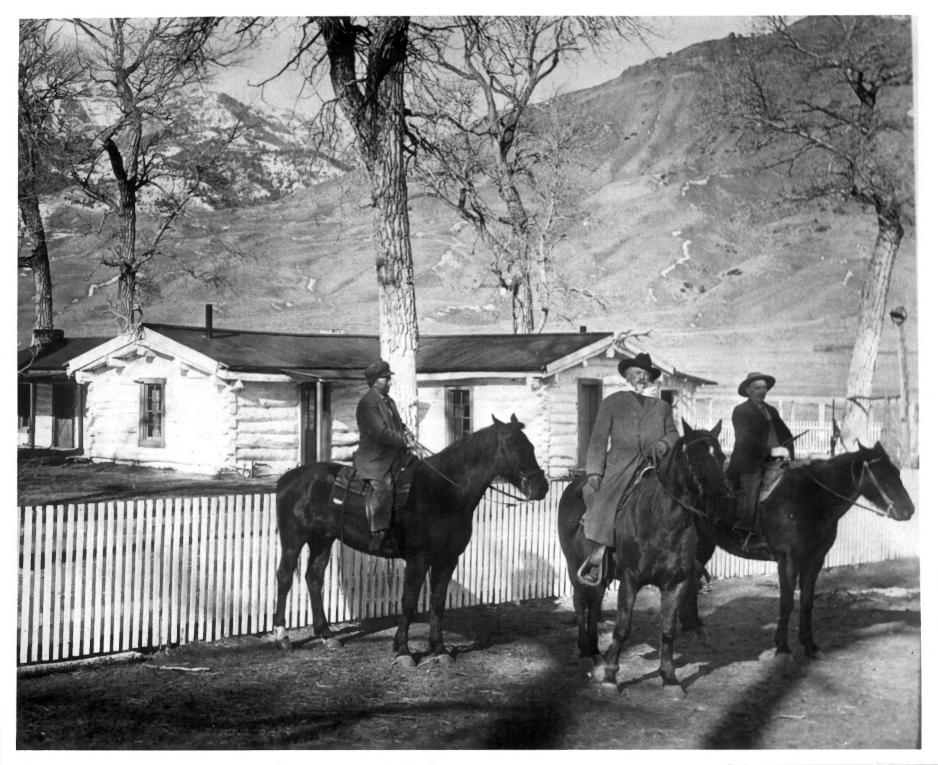

|      | mber                                                        | 13/73                                                                                                                                                                                   |                     |       |  |
|------|-------------------------------------------------------------|-----------------------------------------------------------------------------------------------------------------------------------------------------------------------------------------|---------------------|-------|--|
| Loc. | PART, W                                                     | Juoming west west                                                                                                                                                                       | i.                  |       |  |
| -    | <u></u>                                                     |                                                                                                                                                                                         |                     |       |  |
|      |                                                             | UNITED STATES DEPARTMENT OF THE INTERIOR NATIONAL PARK SERVICE                                                                                                                          | STATE Wyoming       |       |  |
|      |                                                             | NATIONAL REGISTER OF HISTORIC PLACES                                                                                                                                                    | COUNTY              |       |  |
|      |                                                             | PROPERTY PHOTOGRAPH FORM                                                                                                                                                                | FOR NPS USE ONLY    | ,     |  |
| *    | S                                                           | (Type all entries - attach to or enclose with photograph)                                                                                                                               | ENTRY NUMBER        | DATE  |  |
|      | <b>z</b><br>0                                               | I. NAME  common: T E Ranch Headquarters                                                                                                                                                 |                     |       |  |
|      | _                                                           | AND/OR HISTORIC: T E Ranch House                                                                                                                                                        |                     |       |  |
|      | <b>-</b>                                                    | 2. LOCATION 68 MECENTY 3                                                                                                                                                                |                     |       |  |
|      | 30 miles southwest of Cody on 6.1872 Mail, South Fork Route |                                                                                                                                                                                         |                     |       |  |
|      | <b>¬</b>                                                    |                                                                                                                                                                                         | in Fork Route       |       |  |
|      | <u>~</u>                                                    | Cody                                                                                                                                                                                    |                     |       |  |
|      | <b>—</b>                                                    | STATE: CODE COUNTY:                                                                                                                                                                     |                     | CODE  |  |
|      | S                                                           | Wyoming 96 Park                                                                                                                                                                         |                     | 029   |  |
|      | Z                                                           | 3. PHOTO REFERENCE                                                                                                                                                                      |                     |       |  |
|      |                                                             | PHOTO CREDIT: Unknown                                                                                                                                                                   |                     |       |  |
|      | ш                                                           | DATE OF PHOTO: Unknown, but probably about 1915                                                                                                                                         |                     |       |  |
|      | ш                                                           | Copy negative - Jack Richard Studio, 915 Rumsey Ave. Cody, Wy. 82414                                                                                                                    |                     |       |  |
|      | S                                                           | 4. IDENTIFICATION                                                                                                                                                                       |                     |       |  |
|      |                                                             | DESCRIBE VIEW, DIRECTION, ETC. View is to the west no                                                                                                                                   |                     |       |  |
|      |                                                             | Ranch house and Headquarters from the southward of<br>Buffalo Bill, evidently near the end of his life,<br>ranch riders. Judging from shadow lengths, the p<br>of a short December day. | is shown between tw | WO OW |  |