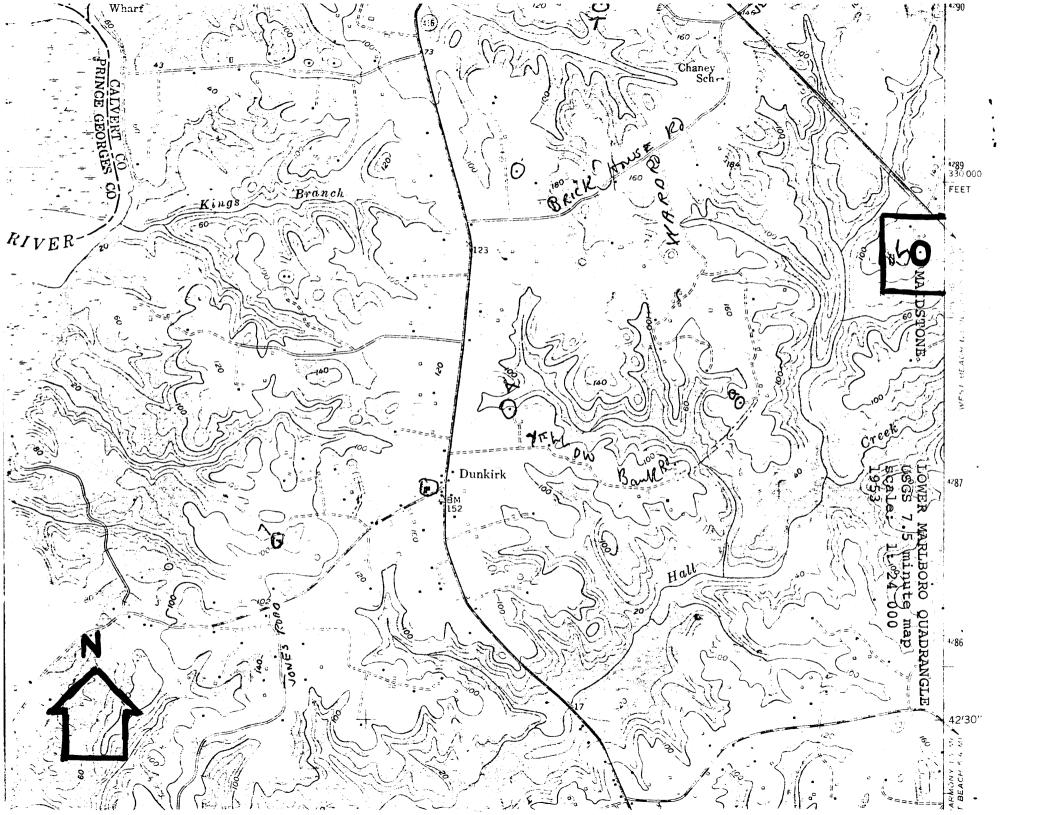

S

PH0005339

MHT

CT-5

Form 10-300 (July 1969)

UNITED STATES DEPARTMENT OF THE INTERIOR NATIONAL PARK SERVICE

### NATIONAL REGISTER OF HISTORIC PLACES INVENTORY - NOMINATION FORM

| STATE:           |  |
|------------------|--|
| Maryland         |  |
| COUNTY:          |  |
| Calvert          |  |
| FOR NPS USE ONLY |  |