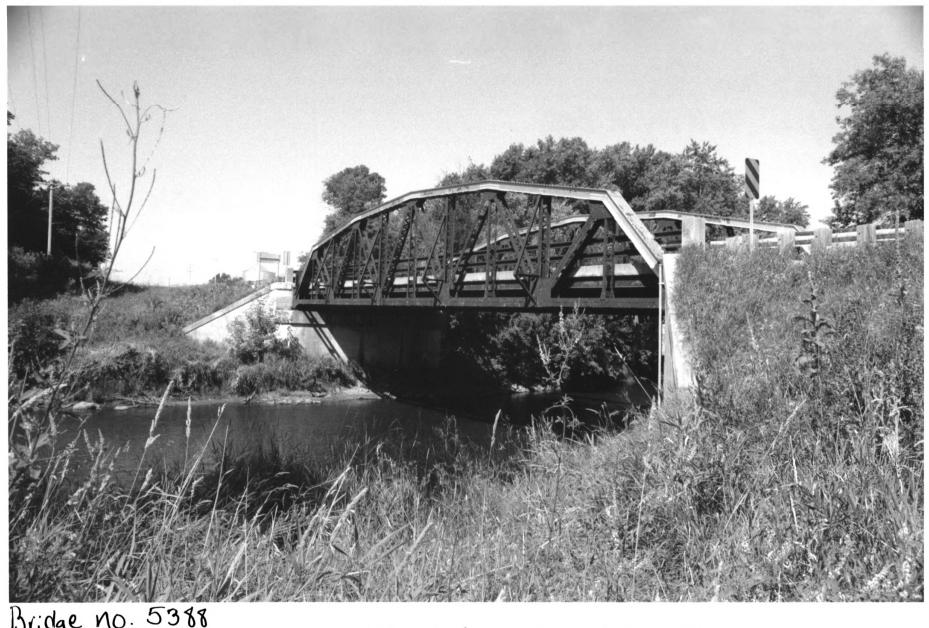

Bridge no. 5388 Mn Highway 24 over north Fork Crow River, Forest City Township Meeker Co., Mn 013059-6

Bedge No. 5388

Mn Highway 24 Over North Fork (Now River, Forest City Township Meeker Co., Mn

Photographer! Teffrey A. Hess
Sept., 1996

Mn Historical Society, 345 Kellegg Blvd. W., St. Paul, Mn 55102-1906
Looking nw

From the Collection of the MINNESOTA HISTORICAL SOCIETY

DO NOT REPRODUCE
WITHOUT WRITTEN PERMISSION

Bridge no. 5388 Mn Highway 24 over north Fork Crow River, Forest City Township Meeker Co., mn 013059-4