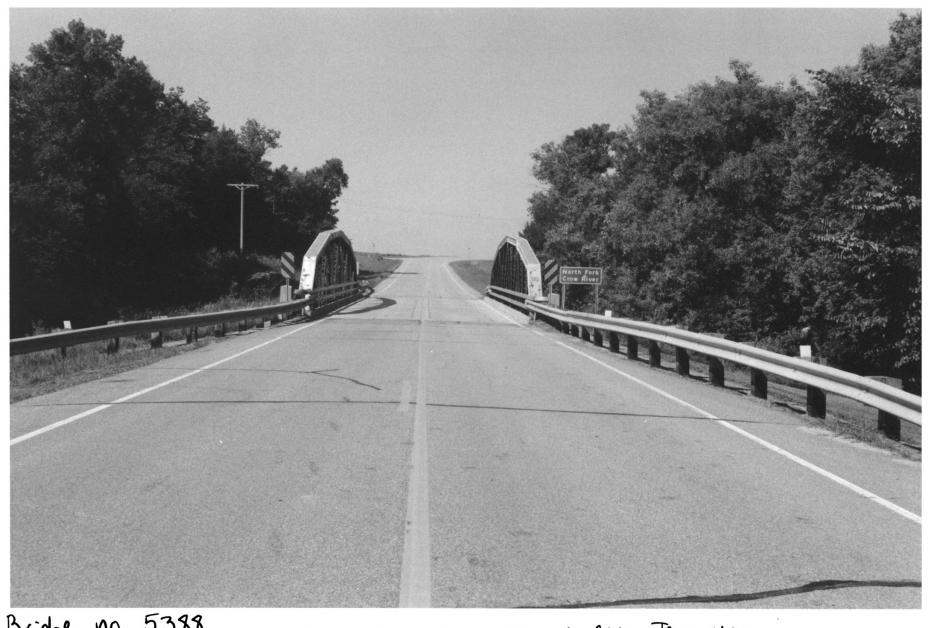

Bridge No. 5388

Mn Highway 24 over North Tork Crow River, Forest City Township Mee Ker Co., Mn

Photographer'. Teffrey A. Hess
Sept., 1996

Mn Historical Society, 345 Kellogg Blud. W., St. Paul, Mn 55102- 1906

Looking W

From the Collection of the MINNESOTA HISTORICAL SOCIETY

DO NOT REPRODUCE
WITHOUT WRITTEN PERMISSION