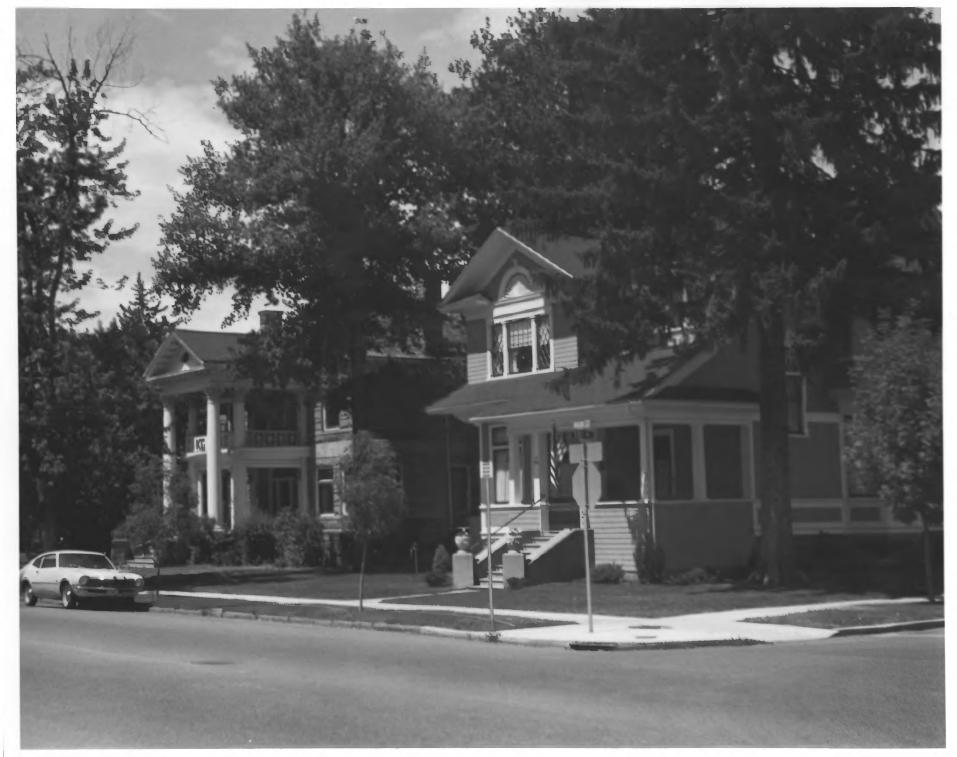

88

West Warm Springs Historic District Boise, Idaho

Photographer - Don Hibbard 1977 Idaho State Historical Society

view of Kerr (14) and Regan (13) residences from the southeast.

Site survey file.

OCT 31 1977