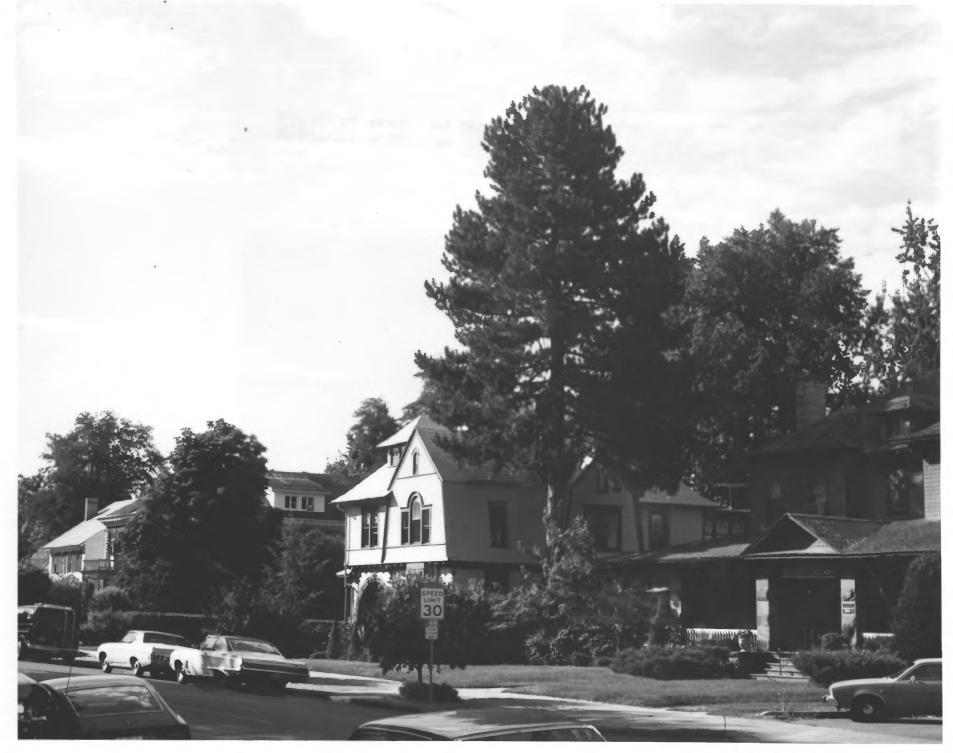

West Warm Springs Historic District Boise, Idaho

Photographer - Don Hibbard 1977 Idaho State Historical Society

View of the Fontes (6, 7) and residences from the west.

Site survey file.

PHOTO

DEC 12 1977

OCT 31 1977