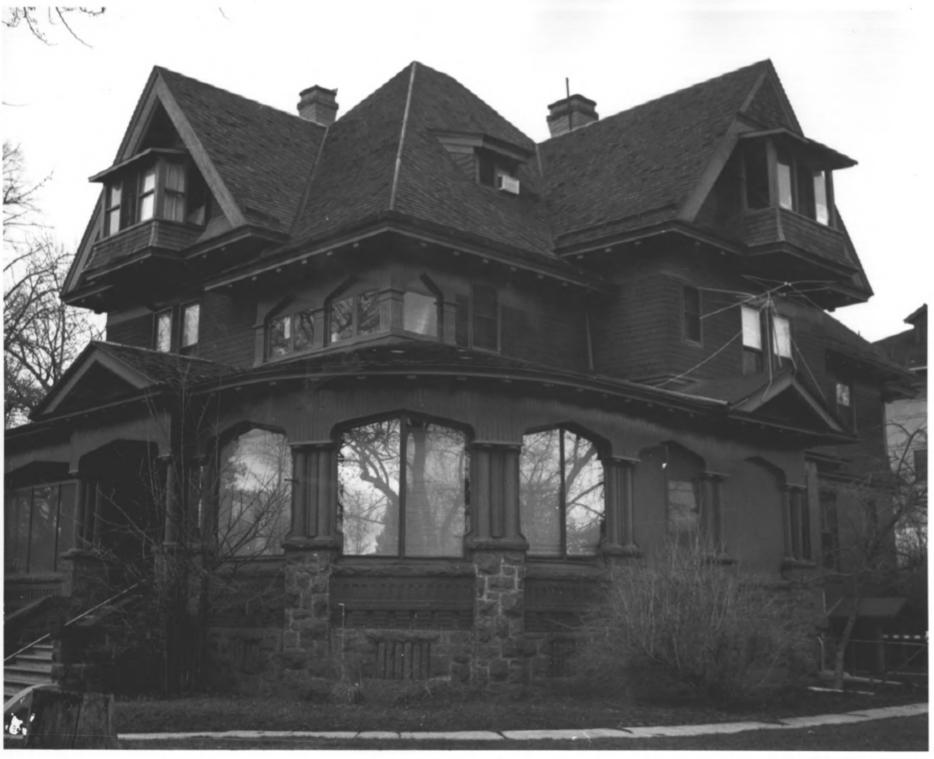

+408

West Warm Springs Historic District
Boise, Idaho

Photographer - J. M. Neil 1976 Idaho State Historical Society

Eoff residence (12) from the southeast.

Site survey file.

#5020

OCT 31 1977

West Warm Springs Historic District Boise, Idaho