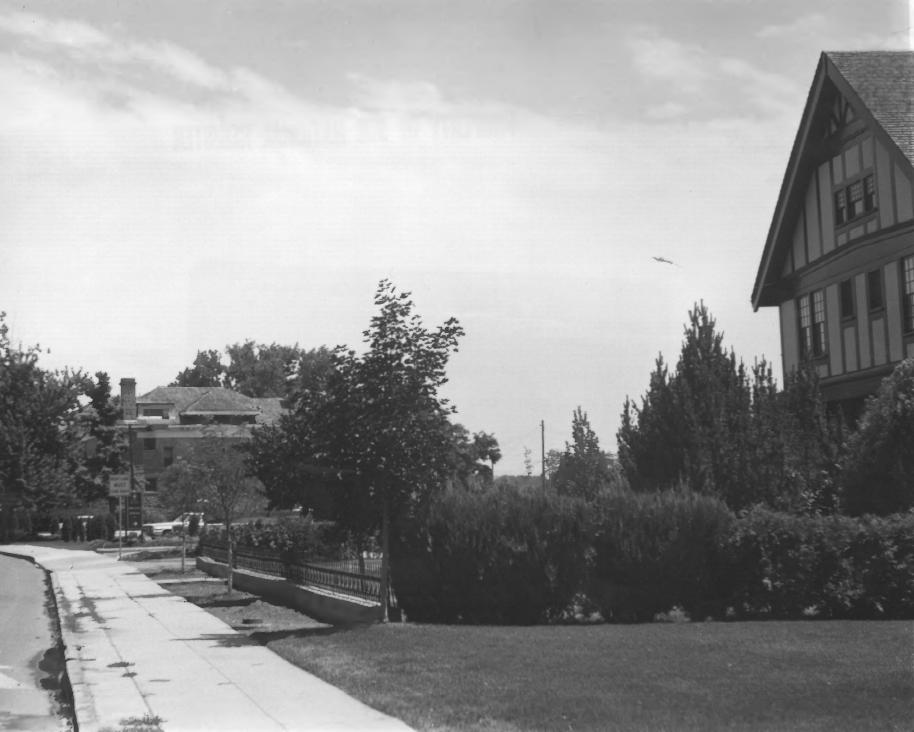

OCT 31 1977

West Warm Springs Historic District Boise, Idaho

Photographer - Don Hibbard 1977 Idaho State Historical Society

view of Wilson (9) and Ormsby (8) residences from the northeast.

Site survey file.