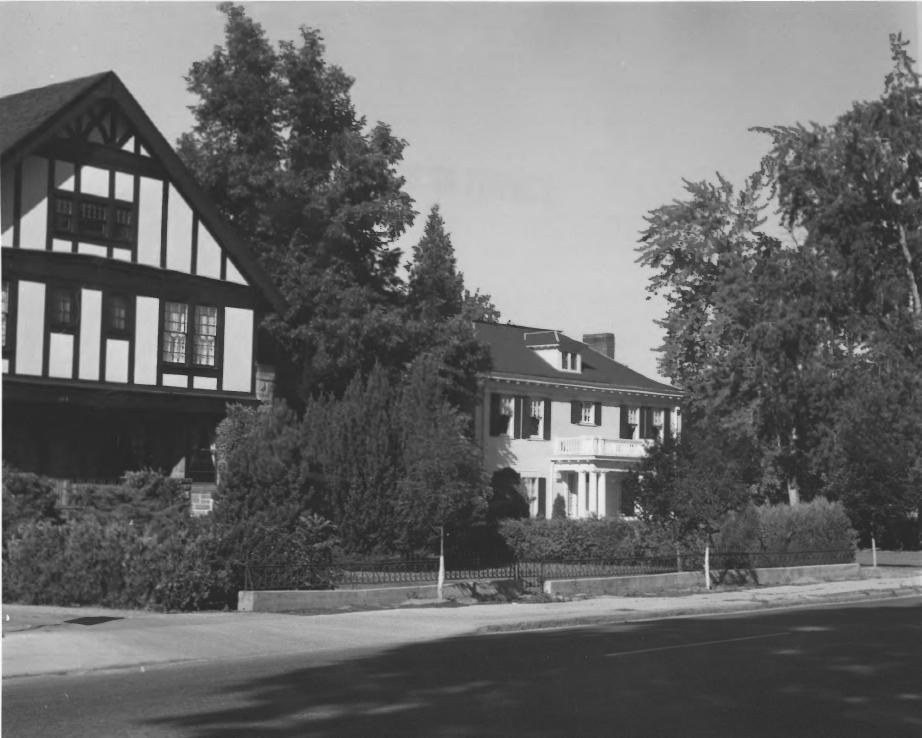

West Warm Springs Avenue Historic District Boise, Idaho,

Photographer - Don Hibbard 1977 Idaho State Historical Society

view of Wilson (9) and Eoff (10) residences from the northwest.

Site survey file.

#198