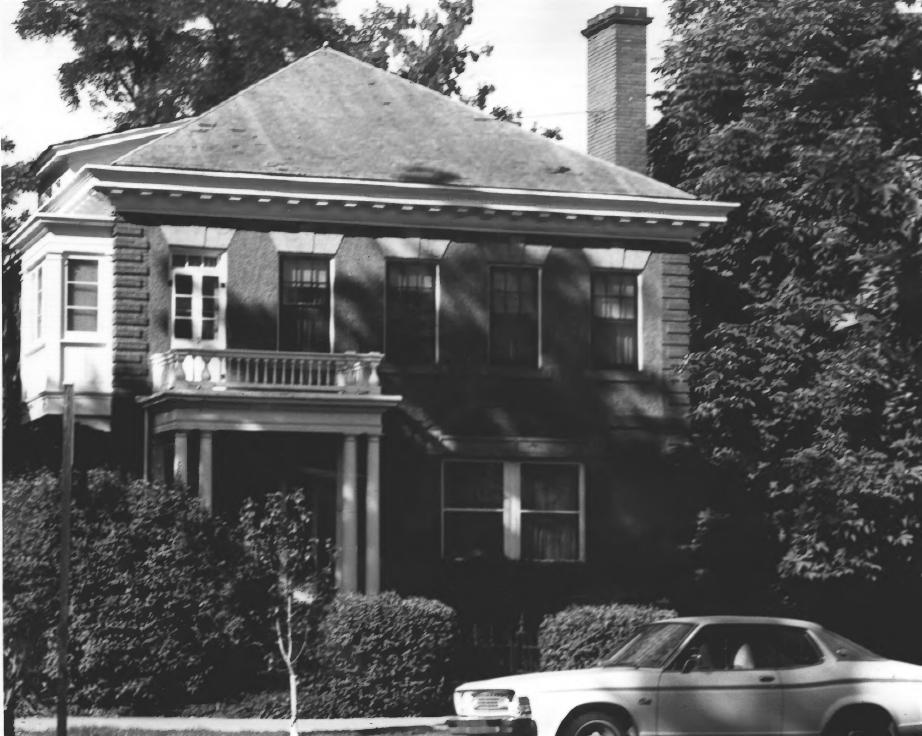

+408

West Warm Springs Historic District
Boise, Idaho

Photographer - J. M. Neil 1976 Idaho State Historical Society

Eoff residence (12) from the southeast.

Site survey file.

#5020

OCT 31 1977

West Warm Springs Historic District Boise, Idaho